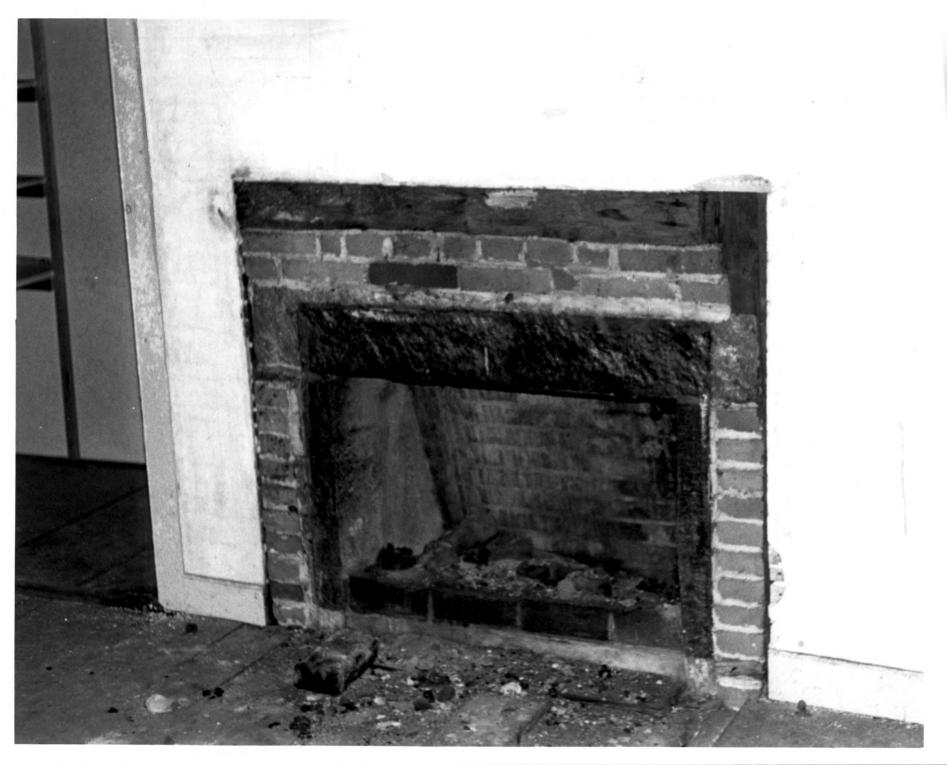

Jedidiah Dudley House 8 1982 D.S.Plummer, Photograph 3 Mantelpiece, First Floor Chamber Neg. on file at Ct. Hist. Comm.

Hartford, Ct.

Jedidiah Dudley House Old Saybrook, Ct. 3/80 8 1982 D.S.Plummer, Photograph 4 MAR Detail, Kitchen Fireplace Neg. on file at Ct. Hist. Comm. Hartford, Ct.