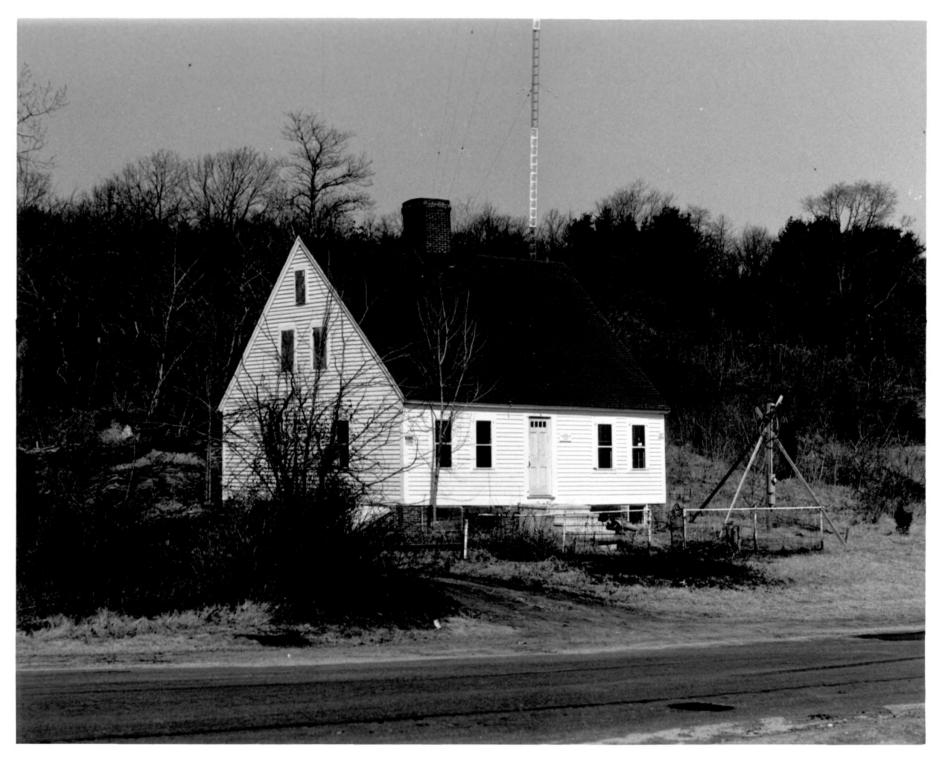

Jedidiah Dudley House Old Saybrook, Ct. 3/80 D.S.Plummer, Photograph MAR 8 1982 Exterior View of Facade Negative on file Conn. Hist. Comm.

Hartford, Ct.

Jedidiah Dudley House D.S.Plummer, Photograph MAR Old Saybrook, Ct. 3/80 8 13**62** Northeast Elevation Neg. on file at Ct. Hist. Comm. Hartford, Ct.