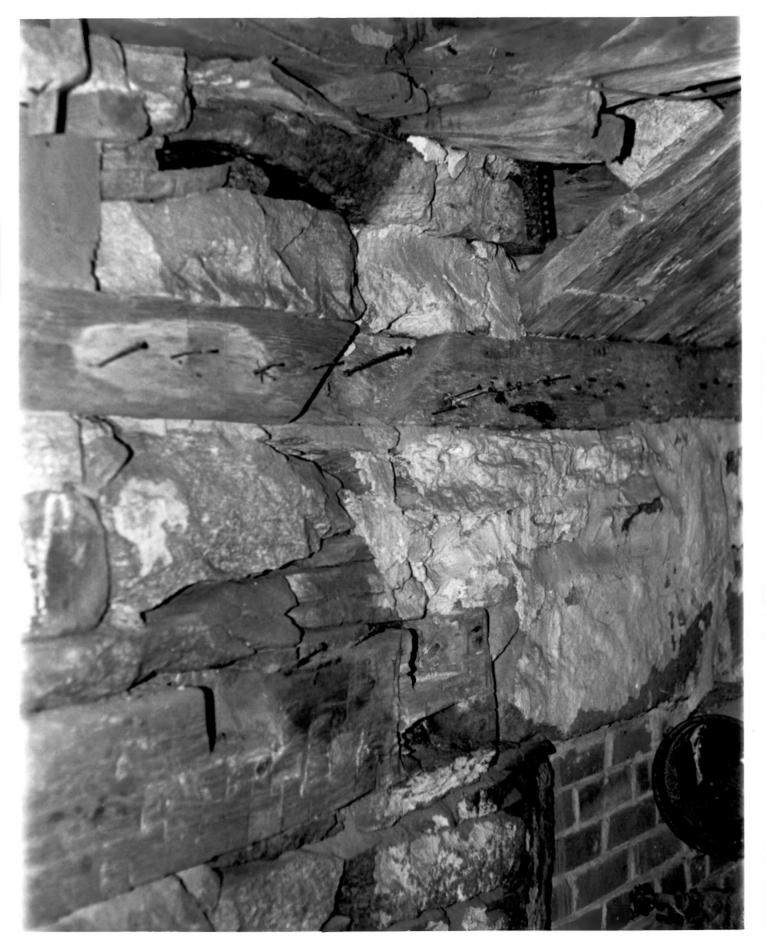

Jedidiah Dudley House Old Saybrook, Ct. 3/80 D.S.Plummer, Photograph 5MAR 8 198**2** Detail. Second Floor Fireplace Neg. on file at Ct. Hist. Comm. Hartford, Ct.

Jedidiah Dudley House Old Saybrook, Ct. 3/80 D.S.Plummer, Photograph 6 Chimney Foundation with Re-used Timber Neg. on file at Ct. Hist. Comm. 8 1982 Hartford, Ct.