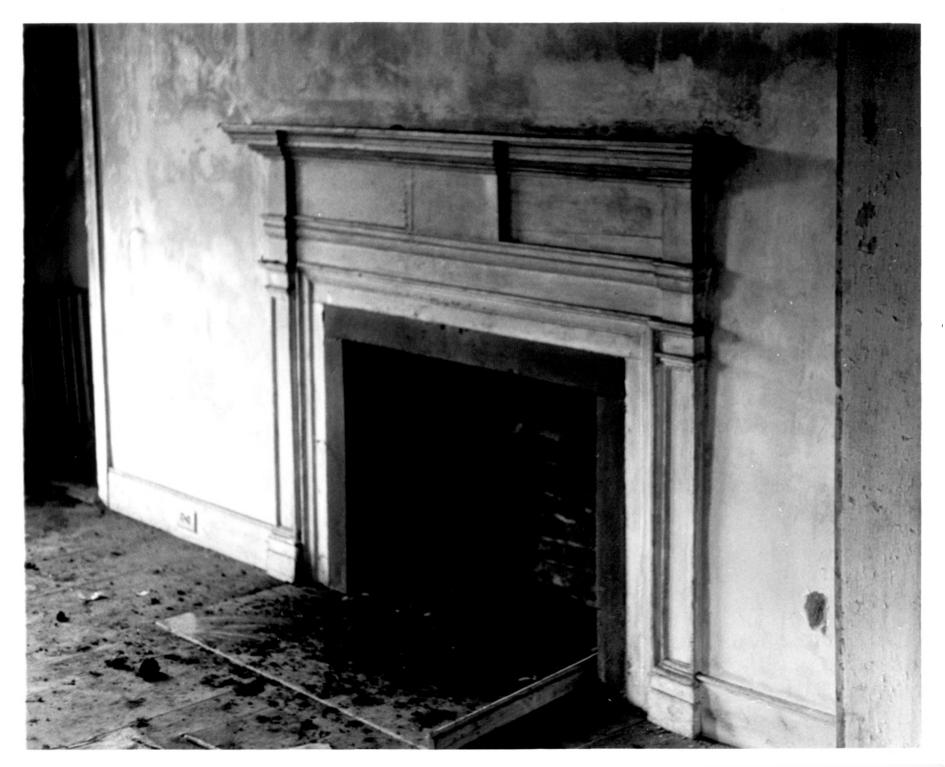

Jedidiah Dudley House 8 1982 D.S.Plummer, Photograph 3 Mantelpiece, First Floor Chamber Neg. on file at Ct. Hist. Comm.

Hartford, Ct.

Jedidiah Dudley House Old Saybrook, Ct. 3/80 8 1982 D.S.Plummer, Photograph 4 MAR Detail, Kitchen Fireplace Neg. on file at Ct. Hist. Comm. Hartford, Ct.