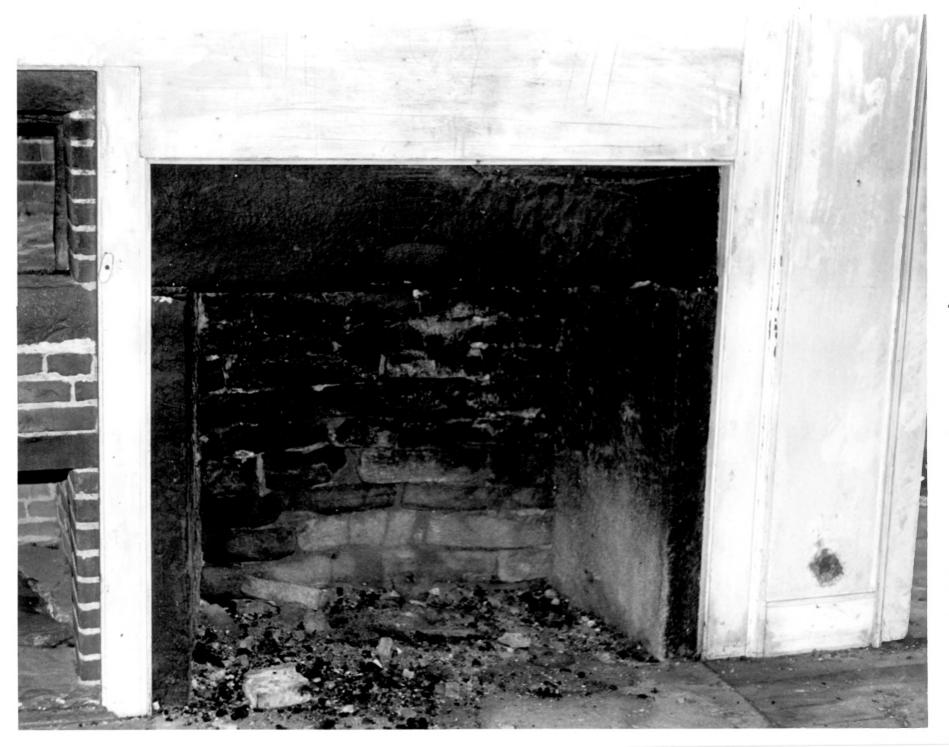

Jedidiah Dudley House 8 1982 D.S.Plummer, Photograph 3 Mantelpiece, First Floor Chamber Neg. on file at Ct. Hist. Comm.

Hartford, Ct.

Jedidiah Dudley House Old Saybrook, Ct. 3/80 8 1982 D.S.Plummer, Photograph 4 MAR Detail, Kitchen Fireplace Neg. on file at Ct. Hist. Comm. Hartford, Ct.