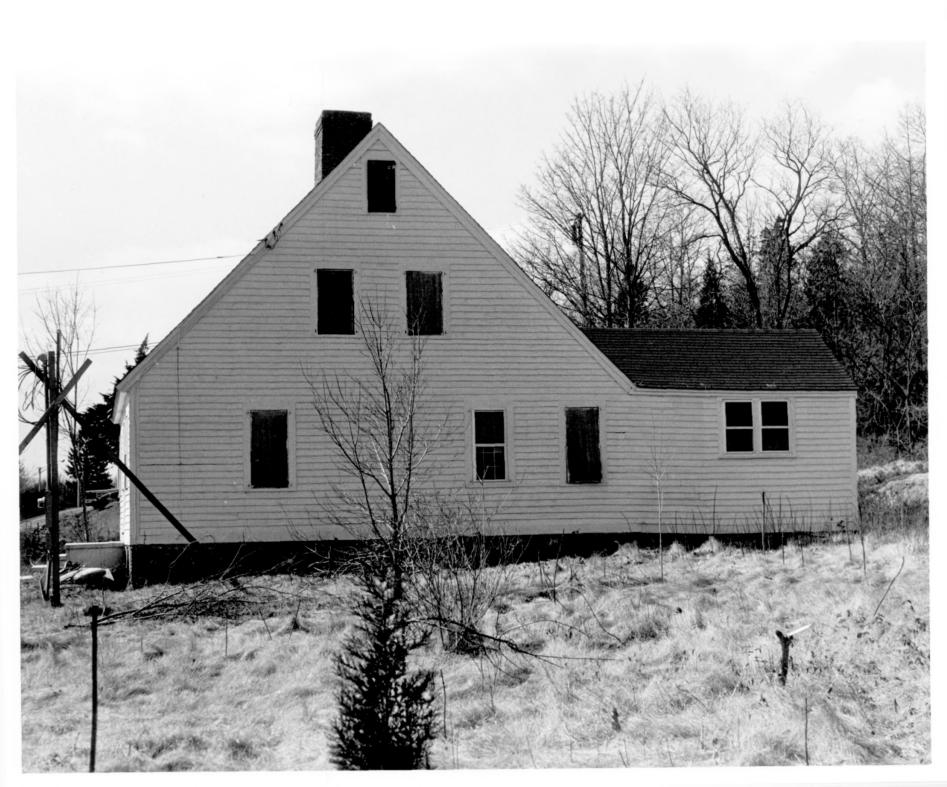

Jedidiah Dudley House Old Saybrook, Ct. 3/80 D.S.Plummer, Photograph MAR 8 1982 Exterior View of Facade Negative on file Conn. Hist. Comm.

Hartford, Ct.

Jedidiah Dudley House D.S.Plummer, Photograph MAR Old Saybrook, Ct. 3/80 8 13**62** Northeast Elevation Neg. on file at Ct. Hist. Comm. Hartford, Ct.