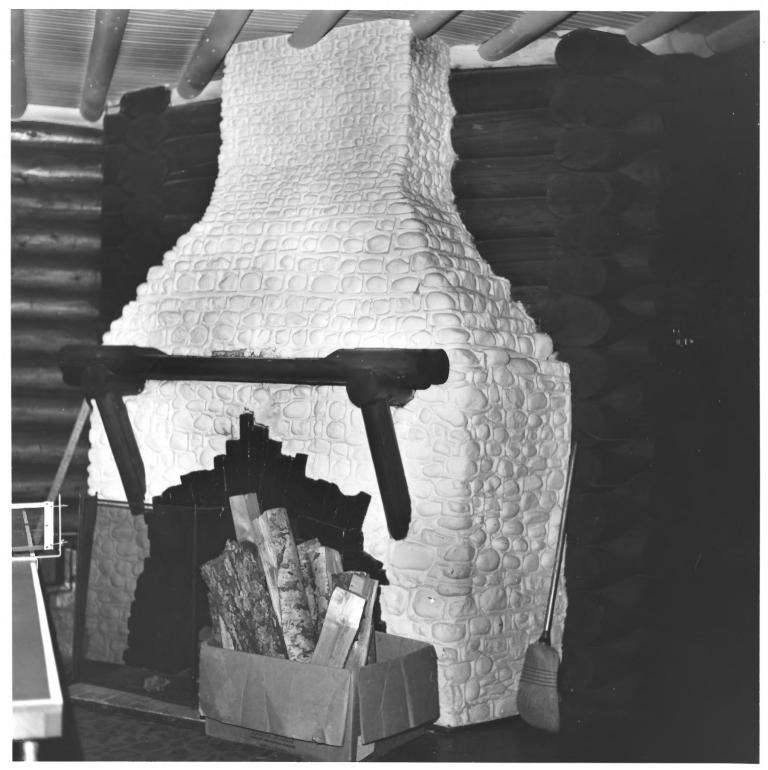

| Form No. 1<br>(7/72) | 10-301a U                                                 | NITED STATES DEPARTMENT OF THE<br>NATIONAL PARK SERVICE |            | R               |                                     | shington             |             |  |  |  |  |
|----------------------|-----------------------------------------------------------|---------------------------------------------------------|------------|-----------------|-------------------------------------|----------------------|-------------|--|--|--|--|
|                      | NAT                                                       | NATIONAL REGISTER OF HISTORIC PLACES                    |            |                 | COUNTY<br>Lewis<br>FOR NPS USE ONLY |                      |             |  |  |  |  |
|                      | P                                                         |                                                         |            |                 |                                     |                      |             |  |  |  |  |
|                      |                                                           |                                                         |            | ENTRY NUMBER DA |                                     |                      |             |  |  |  |  |
| S                    | (Type all entries - attach to or enclose with photograph) |                                                         |            |                 | MAR 2 6 1975                        |                      |             |  |  |  |  |
| Z ].                 | NAME .                                                    |                                                         |            |                 |                                     | APITO                | <u></u>     |  |  |  |  |
| 0                    | COMMON:                                                   | Mineral Log Lodge                                       |            |                 | /8                                  | Junio                | 1)          |  |  |  |  |
|                      | AND/OR HISTORIC:                                          |                                                         |            |                 |                                     |                      |             |  |  |  |  |
| ⊢ 2.                 | LOCATION                                                  |                                                         |            | <u></u>         | RECEIVED                            |                      |             |  |  |  |  |
| ບ                    | STREET AND NUN                                            | Hill Road                                               |            |                 | E                                   |                      | · F         |  |  |  |  |
| 2                    | CITY OR TOWN:                                             |                                                         |            |                 | -7                                  | DEC4 19/4            |             |  |  |  |  |
| R                    |                                                           | Mineral                                                 |            |                 | 107                                 |                      | 11          |  |  |  |  |
| H                    | STATE:                                                    | Washington                                              | CODE<br>53 | COUNTY:         | ewis                                | NATIONAL<br>REGISTER | CODE<br>041 |  |  |  |  |
| S                    | PHOTO REFERE                                              |                                                         | 1          |                 | 1                                   |                      |             |  |  |  |  |
| Z                    | PHOTO CREDIT:                                             | Jacob E. Thomas                                         |            |                 | Y                                   | A.                   |             |  |  |  |  |
|                      | DATE OF PHOTO                                             | 1974                                                    |            |                 |                                     |                      |             |  |  |  |  |
| ш                    | NEGATIVE FILED                                            | Washington State Parks and Recreation Commission        |            |                 |                                     |                      |             |  |  |  |  |
| ш (4                 | 4. IDENTIFICATION                                         |                                                         |            |                 |                                     |                      |             |  |  |  |  |
| s E                  |                                                           | DESCRIBE VIEW, DIRECTION, ETC.                          |            |                 |                                     |                      |             |  |  |  |  |
|                      |                                                           | Foyer fireplace and di                                  | agonal     | logwork         | detail                              |                      |             |  |  |  |  |
|                      | #31                                                       | 25                                                      |            | 116.00          |                                     | TING OFFICE: 87 6.1  | . 7         |  |  |  |  |