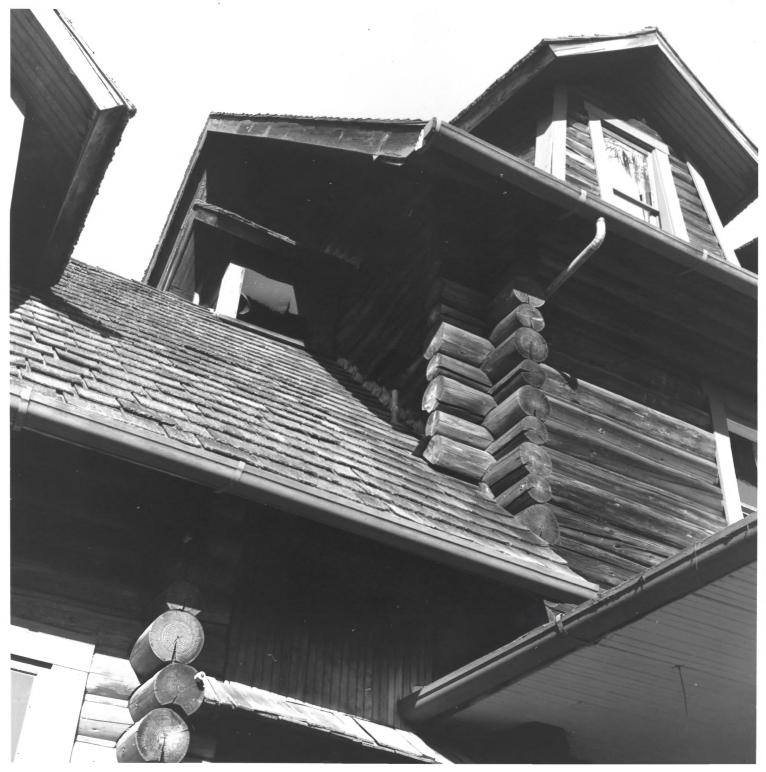

| Form No.<br>(7/72) | 10-301a UN                                                                            | NITED STATES DEPARTMENT OF THE<br>NATIONAL PARK SERVICE |              |       | STATE<br>Washington |                   |        |             |  |  |  |
|--------------------|---------------------------------------------------------------------------------------|---------------------------------------------------------|--------------|-------|---------------------|-------------------|--------|-------------|--|--|--|
|                    | NATIONAL REGISTER OF HISTORIC PLACES                                                  |                                                         |              |       | COUNTY<br>Lewis     |                   |        |             |  |  |  |
|                    | PROPERTY PHOTOGRAPH FORM<br>(Type all entries - attach to or enclose with photograph) |                                                         |              |       |                     | FOR NPS USE ONLY  |        |             |  |  |  |
|                    |                                                                                       |                                                         |              |       |                     | ENTRY NUMBER DATE |        |             |  |  |  |
| S                  |                                                                                       |                                                         |              |       |                     | 115               | MAR 8  | 6 1975      |  |  |  |
| z 1.               | NAME                                                                                  |                                                         |              |       |                     | 32                | $\sim$ |             |  |  |  |
| 0                  | COMMON:                                                                               | Mineral Log Lodge                                       |              |       | $\mathbf{X}$        |                   |        |             |  |  |  |
| -                  | AND/OR HISTORIC                                                                       | :                                                       |              |       | 24                  | RECEN             | /FD    | 1:1         |  |  |  |
| <b>⊢</b> 2.        | LOCATION                                                                              |                                                         | - 1          | b     | 4                   |                   |        |             |  |  |  |
| U<br>D             | STREET AND NUM                                                                        | BER:<br>Hill Road                                       | •            | S     | F                   | DEC4              | 1974   | -8          |  |  |  |
| R<br>U             | CITY OR TOWN:                                                                         | Mineral                                                 |              | t     | T                   | NATIO<br>REGIS    | TER    |             |  |  |  |
| L S                | STATE:                                                                                | Washington                                              | CODE COUNTY: | Lewis | 1. S                | REGIC             |        | CODE<br>041 |  |  |  |
| z 3.               | PHOTO REFEREN                                                                         | CE ,                                                    |              |       |                     | <u></u>           |        |             |  |  |  |
|                    | PHOTO CREDIT:                                                                         | Jacob E. Thomas                                         |              |       |                     |                   |        |             |  |  |  |
|                    | DATE OF PHOTO:                                                                        | 1974                                                    |              |       |                     |                   |        |             |  |  |  |
| ш                  | NEGATIVE FILED AT:<br>Washington State Parks and Recreation Commission                |                                                         |              |       |                     |                   |        |             |  |  |  |
|                    | IDENTIFICATION                                                                        |                                                         |              |       |                     |                   |        |             |  |  |  |
|                    | DESCRIBE VIEW, DIRECTION, ETC.<br>North and west facades, view to the southeast.      |                                                         |              |       |                     |                   |        |             |  |  |  |
|                    | 1#59                                                                                  | 35                                                      |              |       |                     |                   |        |             |  |  |  |