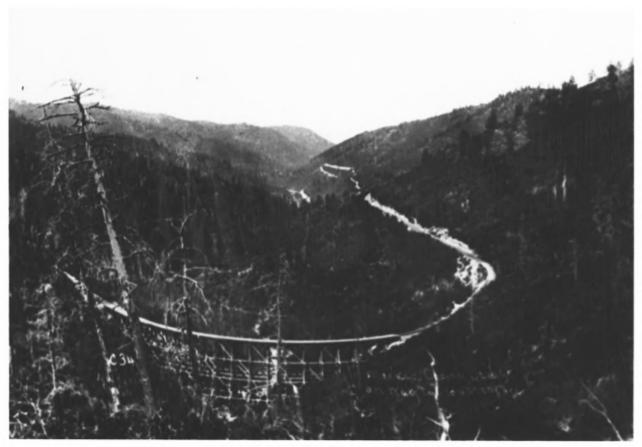

Cloudcroft Railroad Trestle Mexican Historic photo, c. 1906 Original glass negative filed at Greater Larkam Studio 308 West 3rd Roswell, New Mexico Otero County Prints courtesy of Southwest Collection Texas Tech University MAY 7 1979 Copy negatives filed at MAY History of Engineering Program Texas Tech University, 1979