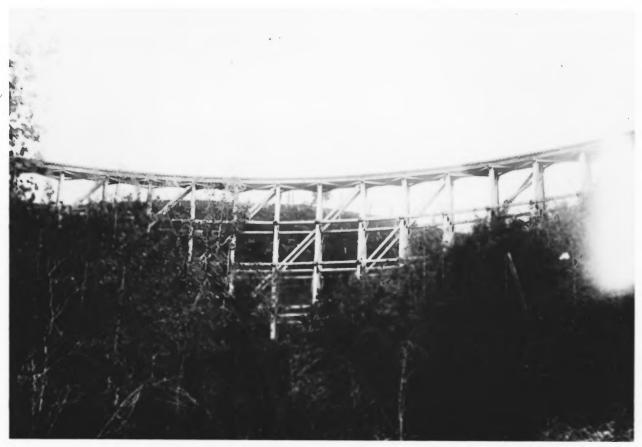

Cloudcroft Railroad Trestle Mulican Caneson Historic photo, c.1906 Original glass negative filed at Shestle Larkam Studio 308 West 3rd Otero Country 2 8 1979 Roswell, New Mexico Print courtesy of Southwest Collection Texas .Tech University py negative filed at MAY 7 1979 History of Fngineering Program Copy negative filed at Texas Tech University

Cloudcroft Railroad Trestle Millian Historic photo, c. 1906 Canyon Original glass negative filed at Larkam Studio MAR 2 8 1979 308 West 3rd Roswell, New Mexico Otero Counta Print courtesy of Southwest Collection Texas Tech University Copy negative filed at MAY 7 1979 History of Engineering Program Texas Tech University