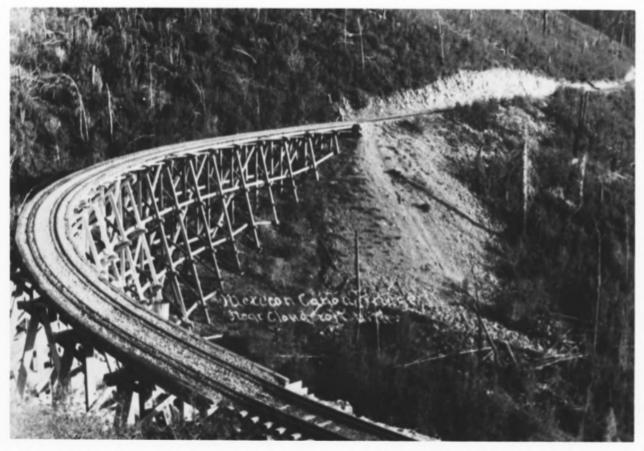

Mexican Canyon Trestle MAR 2 8 1979 Otero County Cloudcroft Railroad Trestle View from U.S. Highway 82 7 1979 YAM William L. Cumiford June, 1978 History of Engineering Program Texas Tech University

Mexican Canyon heatte MAR 2 8 1979 Cloudcroft Railroad Trestle View from U.S. Highway 82 Stero County William L. Cumiford MAY June, 1978 7 1979 History of Engineering Program Texas Tech University

Cloudcroft Railroad Trestle Mulican Caneson Historic photo, c.1906 Original glass negative filed at Shestle Larkam Studio 308 West 3rd Otero Country 2 8 1979 Roswell, New Mexico Print courtesy of Southwest Collection Texas .Tech University py negative filed at MAY 7 1979 History of Fngineering Program Copy negative filed at Texas Tech University

Cloudcroft Railroad Trestle Millian Historic photo, c. 1906 Canyon Original glass negative filed at Larkam Studio MAR 2 8 1979 308 West 3rd Roswell, New Mexico Otero Counta Print courtesy of Southwest Collection Texas Tech University Copy negative filed at MAY 7 1979 History of Engineering Program Texas Tech University

Cloudcroft Railroad Trestle Mexican Historic photo, c. 1906 Original glass negative filed at Greater Larkam Studio 308 West 3rd Roswell, New Mexico Otero County Prints courtesy of Southwest Collection Texas Tech University MAY 7 1979 Copy negatives filed at MAY History of Engineering Program Texas Tech University, 1979