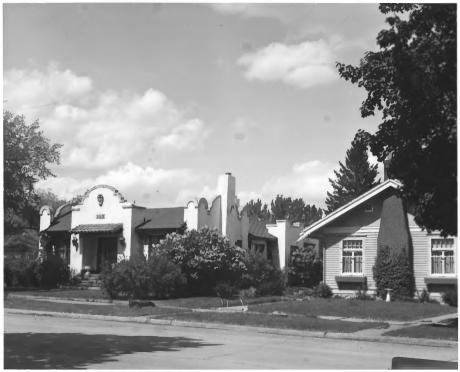

```
Name: Westside District Streetscape
Location: 513-517 W. Geyser (at Sixth)
           Livingston. Montana
Photographer: Kommers, McLaughlin & Leavengood
Date: May. 1979
Negative: Kommers, McLaughlin & Leavengood
           120 E. Callender
           Livingston, Montana 59047
View: Front elevations looking east
Photo #1
```