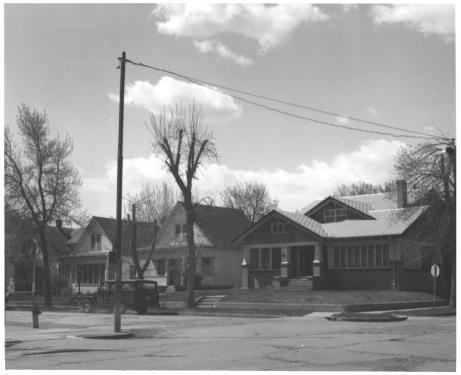

```
Name: Westside District Streetscape
Location: 122-126 S. Fifth
          Livingston, Montana
Photographer: Kommers, McLaughlin & Leavengood
Date: May, 1979
Negative: Kommers. McLaughlin & Leavengood
           120 E. Callender
           Livingston, Montana 59047
View: Elevations looking south
Photo #9
                            JUL 9 1979
```