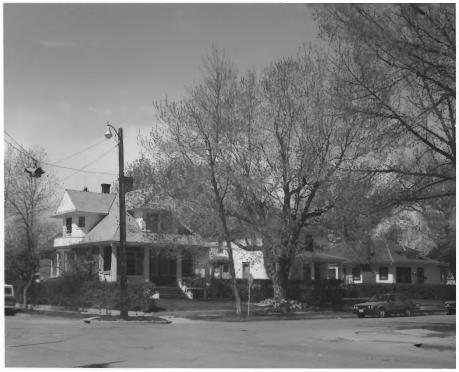

### JUL 9 1979

SFP 5

```
Name: Westside District, Dr. Campbell House
Location: 315 W. Callender
          Livingston. Montana
Photographer: Kommers, McLaughlin & Leavengood
Date: May. 1979
Negative: Kommers, McLaughlin & Leavengood
          120 E. Callender
          Livingston, Montana 59047
View: Front elevation looking southeast
Photo # 12
```