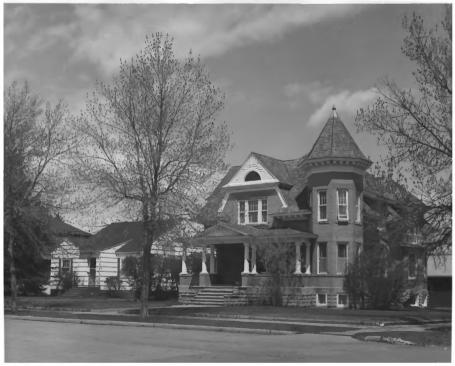

```
Name: Westside District, Swindlehurst House
Location: 304 S. Yellowstone
           Livingston. Montana
Photographer: Kommers, McLaughlin & Leavengood
Date: May, 1979
Negative: Kommers, McLaughlin & Leavengood
           120 E. Callender
           Livingston, Montana 59047
View: Front elevation looking west
Photo # 19
```