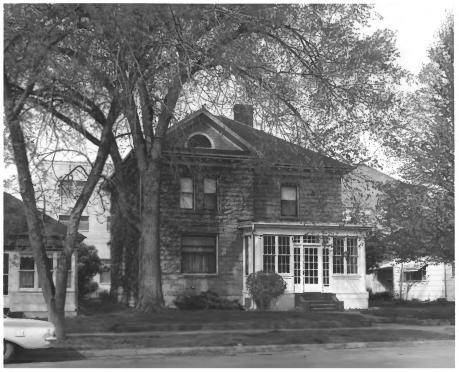

```
Name: Westside District Residence
Location: 602 W. Callender
          Livingston, Montana
Photographer: Kommers, McLaughlin & Leavengood
Date: May, 1979
Negative: Kommers, McLaughlin & Leavengood
           120 E. Callender
           Livingston, Montana 59047
View: Front elevation looking northwest
Photo #4
```