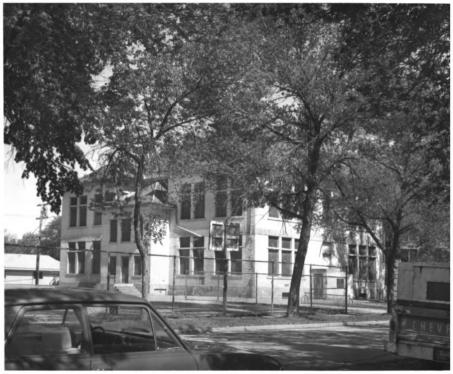

#### JUL 9 1979 SEP 5 1979

```
Name: Westside School
Location: W. Callender and N. Fifth
           Livingston. Montana
Photographer: Kommers, McLaughlin & Leavengood
Date: May. 1979
Negative: Kommers, McLaughlin & Leavengood
           120 E. Callender
           Livingston. Montana 59047
View: Back and side elevations looking east
Photo \# 6
```