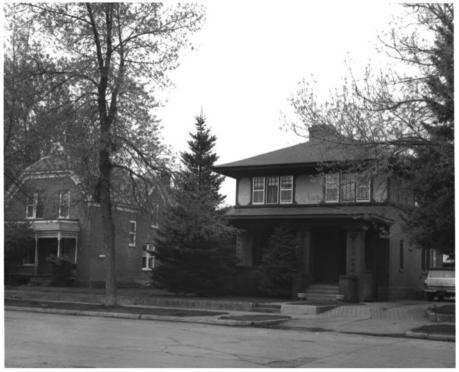

Name: Westside District Streetscape Location: 402-416 S. Fifth Street (at Geyser) Livingston. Montana Photographer: Kommers, McLaughlin & Leavengood Date: May. 1979 Negative: Kommers, McLaughlin & Leavengood 120 E. Callender Livingston, Montana 59047 View: Front elevations looking south Photo # 10