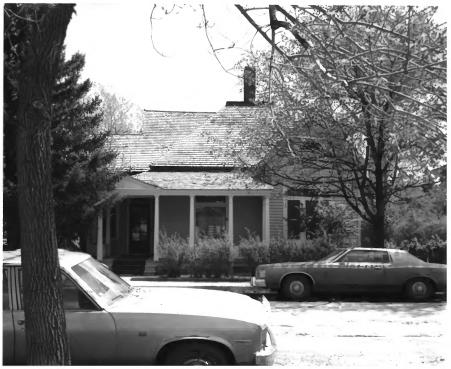

```
Name: Westside District Residence
Location: 602 W. Callender
          Livingston, Montana
Photographer: Kommers, McLaughlin & Leavengood
Date: May, 1979
Negative: Kommers, McLaughlin & Leavengood
           120 E. Callender
           Livingston, Montana 59047
View: Front elevation looking northwest
Photo #4
```