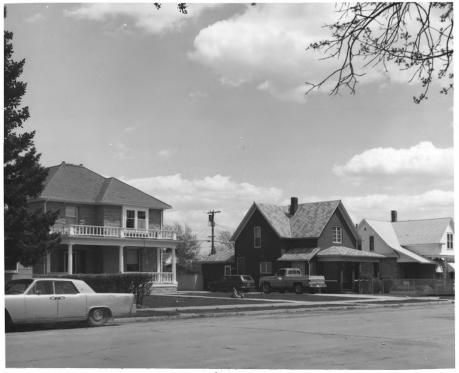

5 1979

```
Name: Westside District Residences
Location: 313-317 S. Yellowstone
          Livingston, Montana
Photographer: Kommers, McLaughlin & Leavengood
Date: May, 1979
Negative: Kommers, McLaughlin & Leavengood
           120 E. Callender
           Livingston. Montana 59047
View: Elevations looking east
Photo #20
```