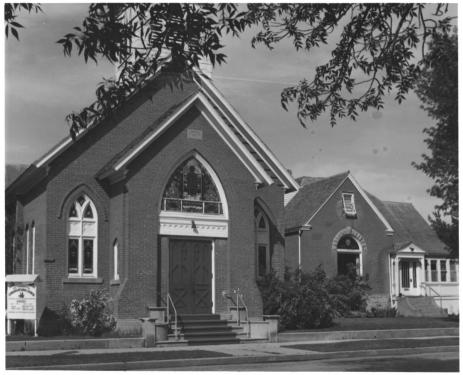

JUL 9 1979 SEP :5 1979

```
Name: Westside District.
       St. Mary's Catholic Church/Livingston
       Congregational Church and Parsonage
Location: 226 S. Third
           Livingston, Montana
Photographer: Kommers, McLaughlin & Leavengood
Date: Mav. 1979
Negative: Kommers, McLaughlin & Leavangood
           120 E. Callender
           Livingston, Mentana 59047
View: Front elevations looking west-southwest
Photo #21
                                    SFP 5 1979
```