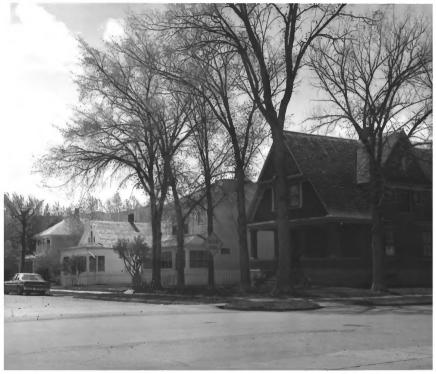

#### JUL 9 1979

5

```
Name: Westside District Streetscape
Location: 212-204 S. Sixth
          Livingston, Montana
Photographer: Kommers. McLaughlin & Leavengood
Date: May, 1979
Negative: Kommers, McLaughlin & Leavengood
           120 E. Callender
           Livingston, Montana 59047
View: Front elevations looking south
Photo #2
```