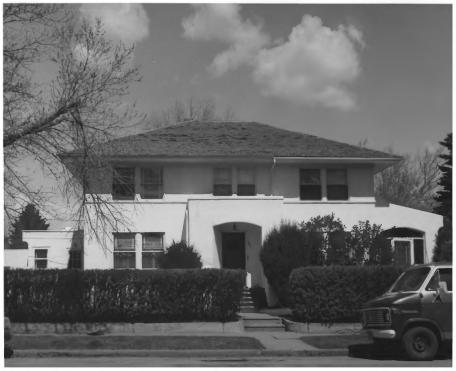

Livingston Multiple Resource Area (Partial Inventory) Park County, MT Name: Westside District Streetscape Location: 101 N. Fifth (at W. Callender) Livingston, Montana Photographer: Kommers, McLaughlin & Leavengood Date: May, 1979 Negative: Kommers, McLaughlin & Leavengood 120 E. Callender Livingston, Montana 59047 View: Elevations looking west Photo #7