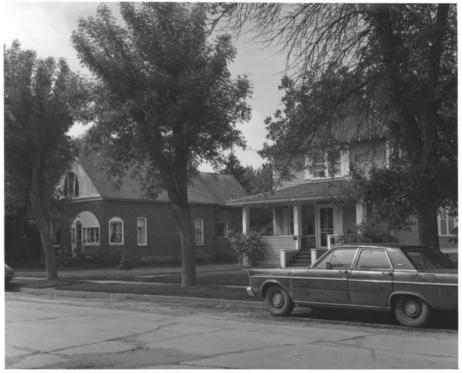

```
Name: Westside District Streetscape
Location: 513-517 W. Geyser (at Sixth)
           Livingston. Montana
Photographer: Kommers, McLaughlin & Leavengood
Date: May. 1979
Negative: Kommers, McLaughlin & Leavengood
           120 E. Callender
           Livingston, Montana 59047
View: Front elevations looking east
Photo #1
```