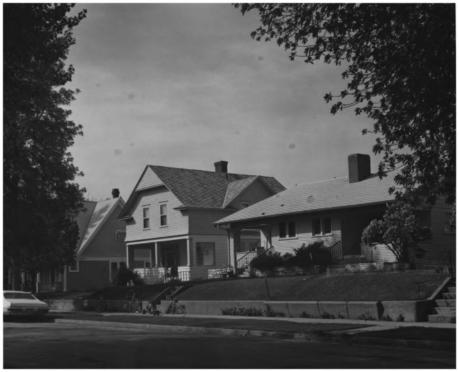

JUL 9 1979 SEP 5 1979

```
Name: Westside District Streescape
Location: 108 N. Sixth, 516 W. Callender
           Livingston, Montana
Photographer: Kommers, McLaughlin & Leavengood
Date: May, 1979
Negative: Kommers, McLaughlin & Leavengood
           120 E. Callender
           Livingston, Montana 59047
View: Elevations looking north
Photo #5
```