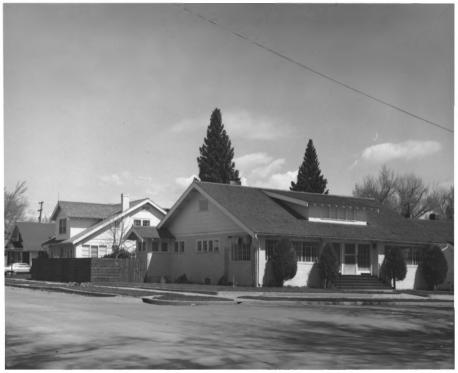

Name: Westside District Streetscape Location: 402-416 S. Fifth Street (at Geyser) Livingston. Montana Photographer: Kommers, McLaughlin & Leavengood Date: May. 1979 Negative: Kommers, McLaughlin & Leavengood 120 E. Callender Livingston, Montana 59047 View: Front elevations looking south Photo # 10