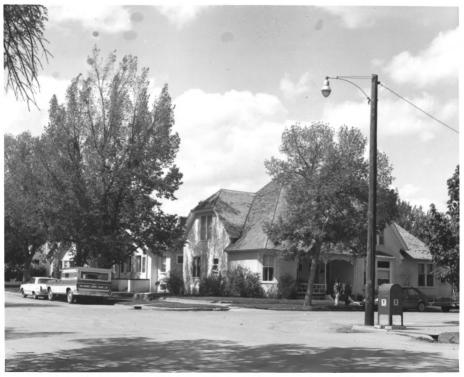

#### JUL 9 1979 SEP 5 1979

```
Name: Westside School
Location: W. Callender and N. Fifth
           Livingston. Montana
Photographer: Kommers, McLaughlin & Leavengood
Date: May. 1979
Negative: Kommers, McLaughlin & Leavengood
           120 E. Callender
           Livingston. Montana 59047
View: Back and side elevations looking east
Photo \# 6
```