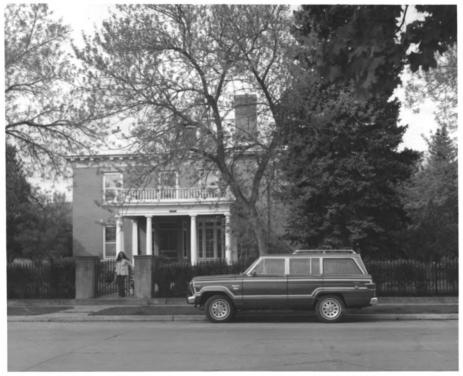

JUL 9 1979 SEP :5 1979

```
Name: Westside District.
       St. Mary's Catholic Church/Livingston
       Congregational Church and Parsonage
Location: 226 S. Third
           Livingston, Montana
Photographer: Kommers, McLaughlin & Leavengood
Date: Mav. 1979
Negative: Kommers, McLaughlin & Leavangood
           120 E. Callender
           Livingston, Mentana 59047
View: Front elevations looking west-southwest
Photo #21
                                    SFP 5 1979
```