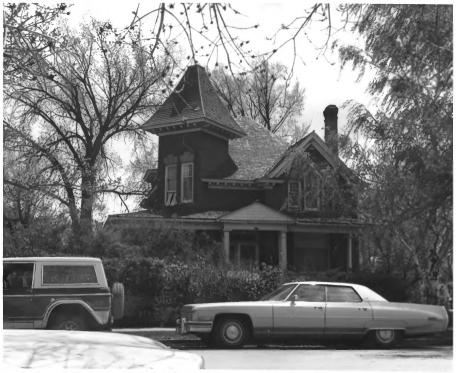

### JUL 9 1979

SFP 5

```
Name: Westside District, Dr. Campbell House
Location: 315 W. Callender
          Livingston. Montana
Photographer: Kommers, McLaughlin & Leavengood
Date: May. 1979
Negative: Kommers, McLaughlin & Leavengood
          120 E. Callender
          Livingston, Montana 59047
View: Front elevation looking southeast
Photo # 12
```