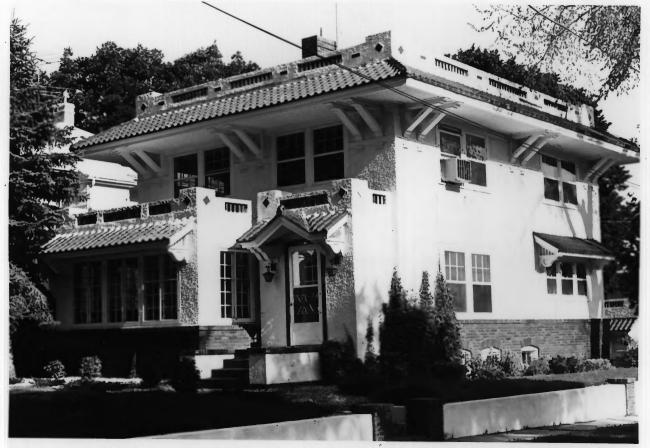

McKennan Park Historic District Sioux Falls SD IAN 21 1981 Jamie Haworth-Smith Historical 'Preservation Center 1983 1220 S. Phillips Avenue, West Facade Photo 4 Contributing Site # 30

McKennan Park Historic District Sioux Falls SD Site Land Vivian Young Bart Land Mark Historical Preservation Center 1983 Pillars of the Nation, McKennan Park North side, Photo 5