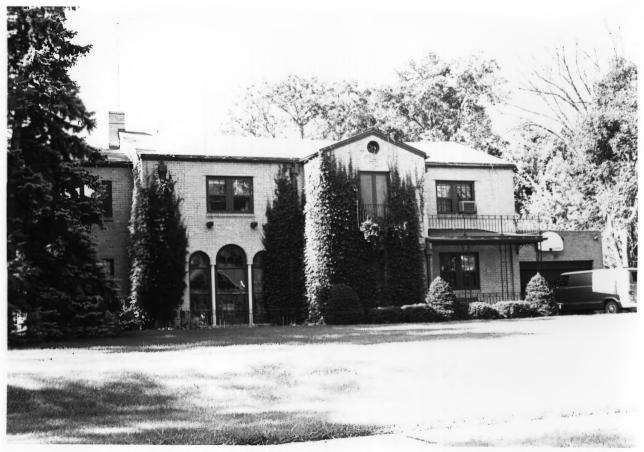

McKennan Park Historic District Sioux Falls SD IAN 21 1981 Jamie Haworth-Smith Historical 'Preservation Center 1983 1220 S. Phillips Avenue, West Facade Photo 4 Contributing Site # 30

McKennan Park Historic District Sioux Falls SD Site Land Vivian Young Bart Land Mark Historical Preservation Center 1983 Pillars of the Nation, McKennan Park North side, Photo 5