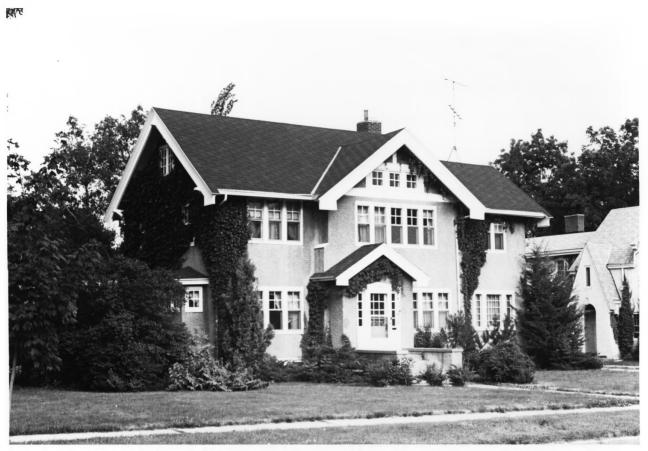

McKennan Park Historic District Sioux Falls SD IAN 21 1981 Jamie Haworth-Smith Historical 'Preservation Center 1983 1220 S. Phillips Avenue, West Facade Photo 4 Contributing Site # 30

McKennan Park Historic District Sioux Falls SD Site Land Vivian Young Bart Land Mark Historical Preservation Center 1983 Pillars of the Nation, McKennan Park North side, Photo 5