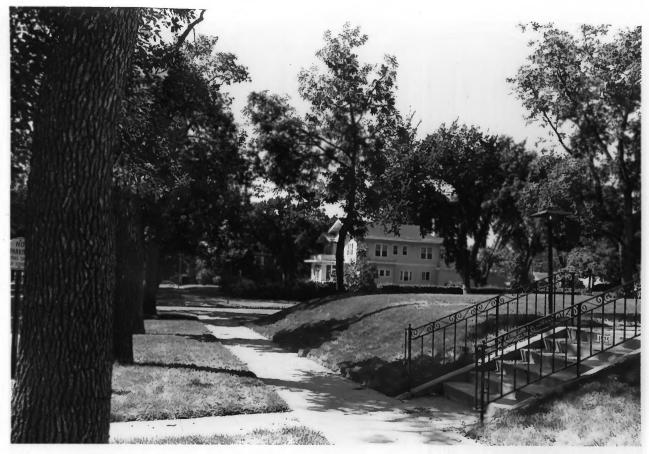

McKennan Park Historic District Sioux Falls, SD Jamie Haworth-Smith Historical Preservation Center 1983 Streetscape of McKennan Park District Looking South on 2nd Avenue Photo 1