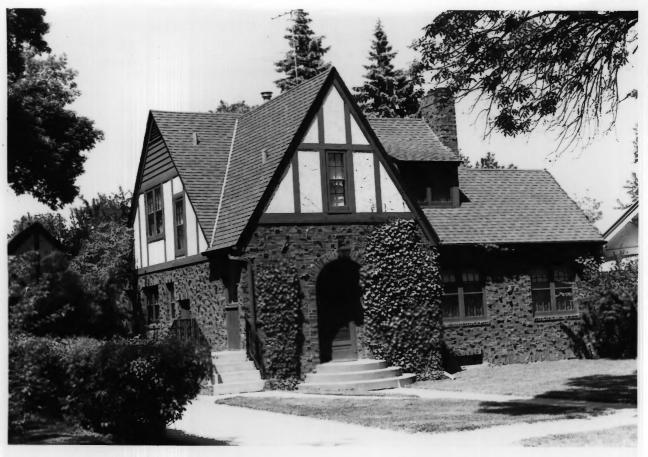

1504 S. 4th Ave., McKennan Park District Sioux Falls, S.D. Vivian Young July 1983 West Facade Historic Preservation Center #6, 20-20A

McKennan Park Historic District Sioux Falls SD Lendmark Vivian Young Site # 18 Historical Preservation Center 1983 1504 S. 4th Ave., West Facade Photo 11