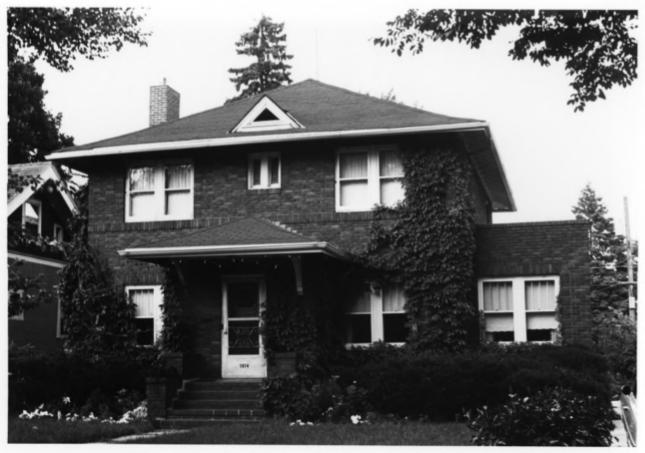

McKennan Park Historic District Sioux Falls SD Landmark Vivian Young Site # 14 Historical Preservation Center 1983 503 E. 21st Street, North Facade Photo 54 JAN 24 1984

503 E. 21st St. McKennan Park District Sioux Falls 3D Vivian Young July 1983 North Facade Historic Preservation Center. #5, 30A-31