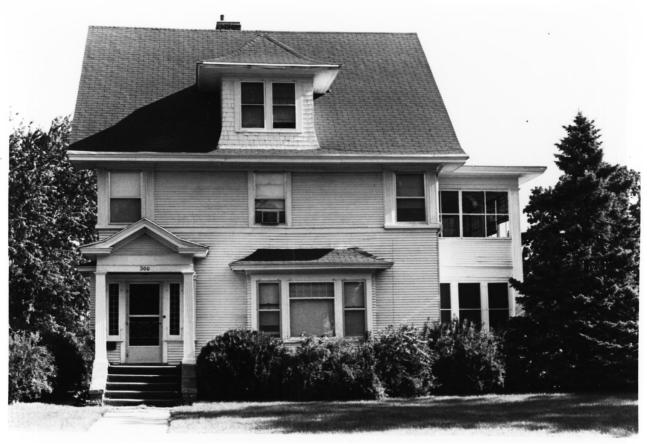

300 East 21st St., McKennan Park District Sioux Falls, S.D. Vivian Young, July 1983 South Facade Historic Preservation Center # 5, 4A-5

> McKennan Park Historic District Sioux Falls SD Vivian Young Historical Preservation Center 1983 300 E. 21st Street, South Facade Photo 73

ct Landmark Site#5

McKennan Park Historic District Sioux Falls SD JAN 24-1984 Vivian Young Historical Preservation Center 1983 324 E. 21st Street, South Facade Photo 74 Contributing site # 32

```
McKennan Park Historic District
Sioux Falls SD Landmark
Vivian Young Site #4
Historical Preservation Center
1983
224 E. 21st Street, South Facade
Photo 75
```