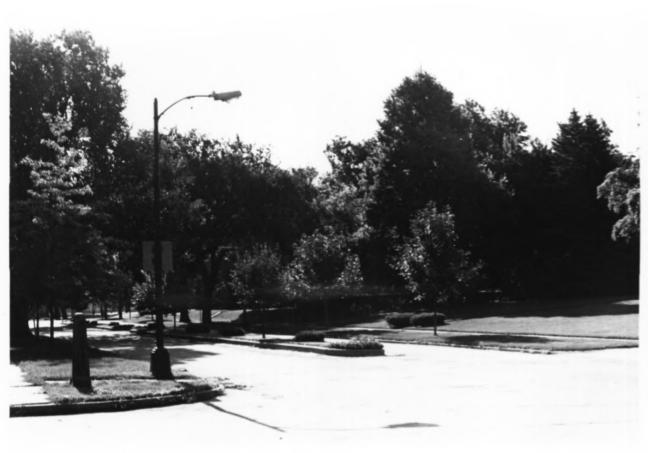

## McKennan Park Historic District Sioux Falls, SD

- Jamie Haworth-Smith Historical Preservation Center 1983
- Streetscape, looking east on 21st Street Photo 2

McKennan Park Historic District Sioux Falls SD MH 2 1 1981 Jamie Haworth-Smith Historical Preservation Center 21st St. Boulevard, Looking East Photo 3 Site 1h 1983