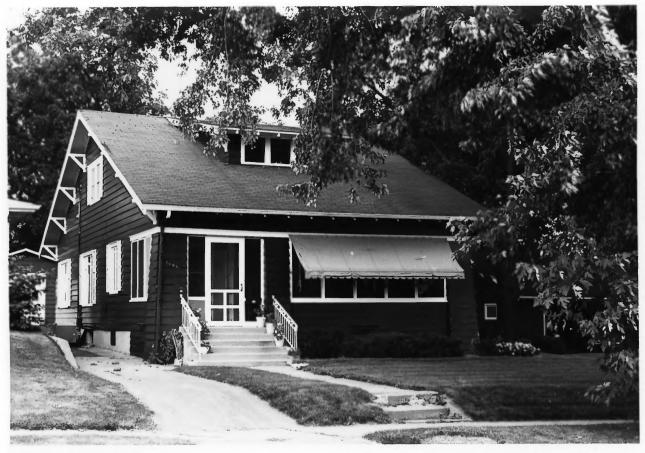

McKennan Park Historic District Sioux Falls SD Vivian Young Historical Preservation Center 1983 320 E. 21st Street, South Facade Photo 71 JAN 2 4 1984

Contributing Site # 31

320 E.215t Street, McKennan Park District Sioux Falls, SD Vivian Young, July 1983 South facade Historic Preservation Center # 5, 6A-7