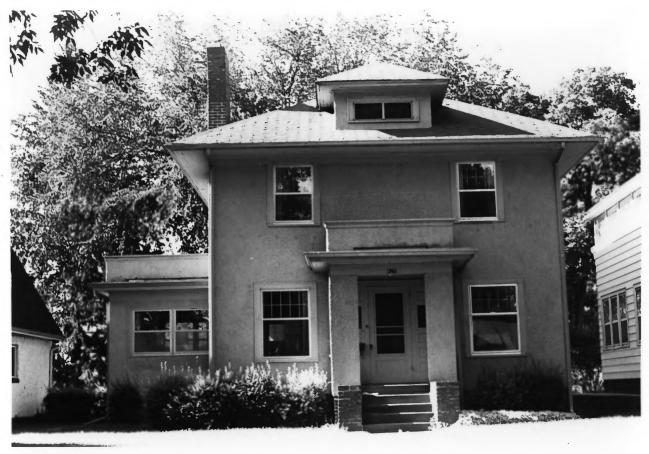

McKennan Park Historic District Sioux Falls SD IAN 21 1981 Jamie Haworth-Smith Historical 'Preservation Center 1983 1220 S. Phillips Avenue, West Facade Photo 4 Contributing Site # 30

McKennan Park Historic District Sioux Falls SD Site Land Vivian Young Bart Land Mark Historical Preservation Center 1983 Pillars of the Nation, McKennan Park North side, Photo 5