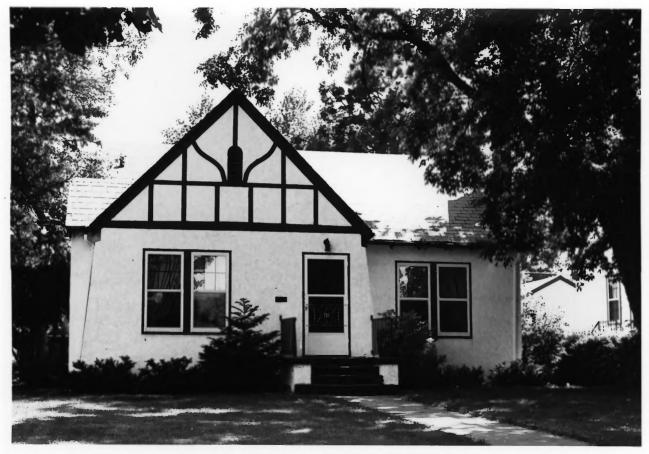

McKennan Park Historic District Signa Falle SD Landmark Sioux Falls SD Site # 2 Vivian Young Historical Preservation Center 1983 114 E. 21st Street, South Facade Photo 55

601 E.21st St. McKennan Park District Sioux Falls, SD Vivian Young June 1983 North facade Historic Preservation Center #2, 5A-6