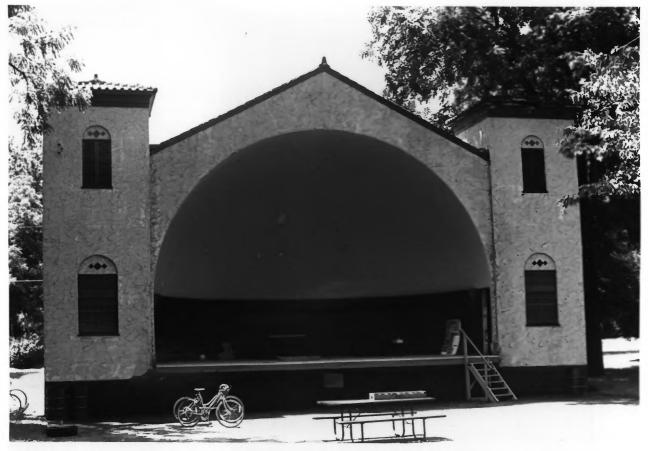

> McKennan Fark Pillars of the Nation SF, SD Uivian Young, June 1983 #2(unmarked) Historical Preservation Center northern side gA-10

McKennan Park Bandshell Sloux Falls, SD Vivian Young June, 1983 #=2 (unmarked) Hist. Pres. Center Northern Facade 29-29A

McKennan Park Historic District Sioux Falls SD Site # 1A Vivian Young Lendmark H istorical Preservation Center 1983 Site #2, North Facade of Bandshell Photo 6

Photo 6

McKennan Park Historic District Sioux Falls SD 5:1 # 3 Vivian Young Historical Preservation Center 2 / 1983 1230 S. 1st Avenue, West Facade Photo 7