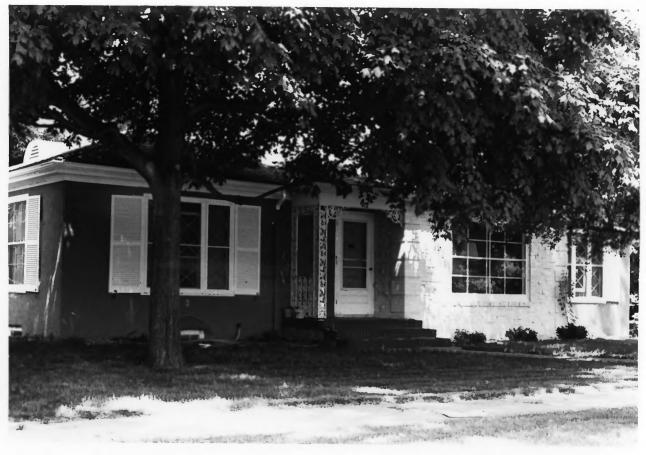

McKennan Park Historic District Sioux Falls SD Vivian Young Historical Preservation Center 1983 320 E. 21st Street, South Facade Photo 71 JAN 2 4 1984

Contributing Site # 31

320 E.215t Street, McKennan Park District Sioux Falls, SD Vivian Young, July 1983 South facade Historic Preservation Center # 5, 6A-7