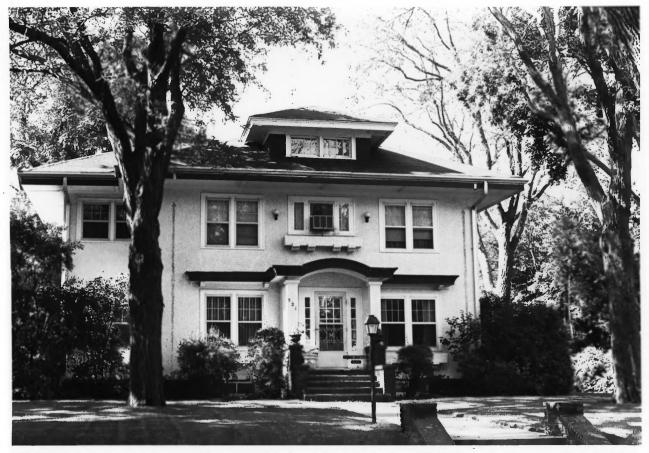

McKennan Park Historic District Signa Falle SD Landmark Sioux Falls SD Site # 2 Vivian Young Historical Preservation Center 1983 114 E. 21st Street, South Facade Photo 55

601 E.21st St. McKennan Park District Sioux Falls, SD Vivian Young June 1983 North facade Historic Preservation Center #2, 5A-6