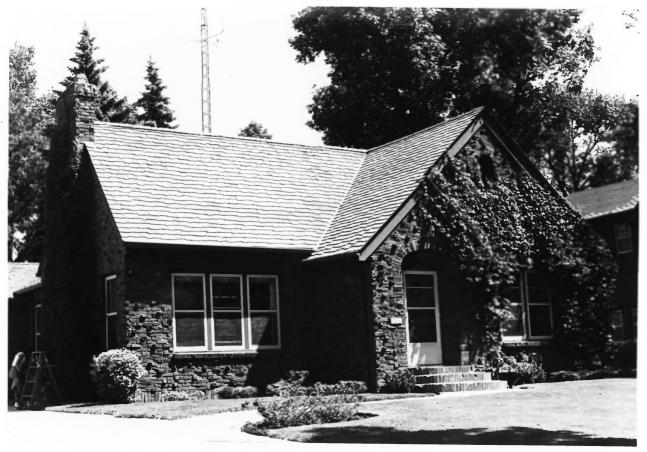

McKennan Park Historic District Sioux Falls SD Site # 1A Vivian Young Lendmark H istorical Preservation Center 1983 Site #2, North Facade of Bandshell Photo 6

Photo 6

McKennan Park Historic District Sioux Falls SD 5:1 # 3 Vivian Young Historical Preservation Center 2 / 1983 1230 S. 1st Avenue, West Facade Photo 7