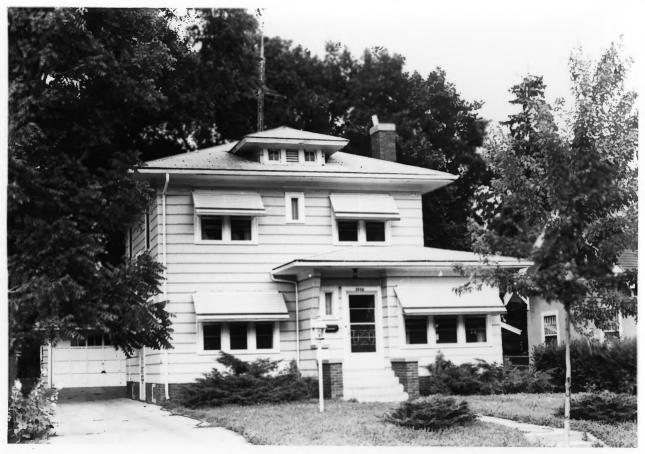

McKennan Park Historic District Sioux Falls SD IAN 21 1981 Jamie Haworth-Smith Historical 'Preservation Center 1983 1220 S. Phillips Avenue, West Facade Photo 4 Contributing Site # 30

McKennan Park Historic District Sioux Falls SD Site Land Vivian Young Bart Land Mark Historical Preservation Center 1983 Pillars of the Nation, McKennan Park North side, Photo 5