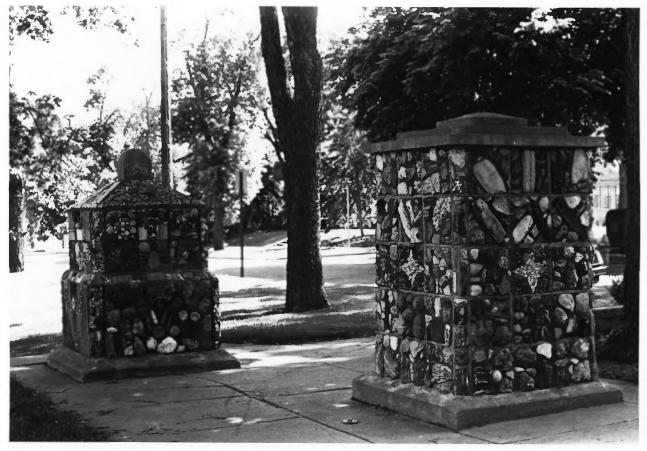

McKennan Park Historic District Sioux Falls SD IAN 21 1981 Jamie Haworth-Smith Historical 'Preservation Center 1983 1220 S. Phillips Avenue, West Facade Photo 4 Contributing Site # 30

McKennan Park Historic District Sioux Falls SD Site Land Vivian Young Bart Land Mark Historical Preservation Center 1983 Pillars of the Nation, McKennan Park North side, Photo 5

> McKennan Fark Pillars of the Nation SF, SD Uivian Young, June 1983 #2(unmarked) Historical Preservation Center northern side gA-10

McKennan Park Bandshell Sloux Falls, SD Vivian Young June, 1983 #=2 (unmarked) Hist. Pres. Center Northern Facade 29-29A