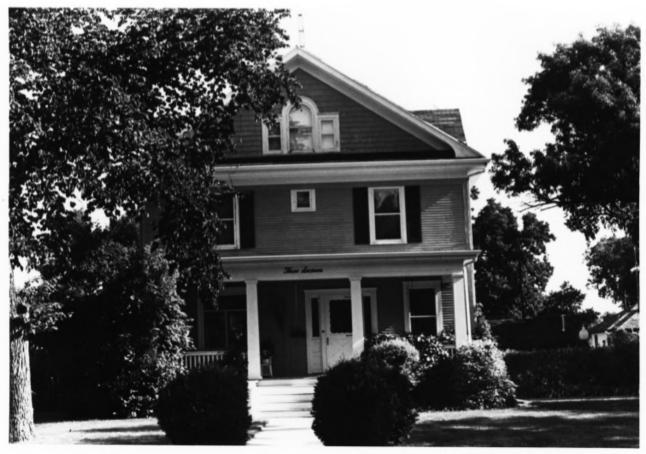

McKennan Park Historic District Sioux Falls, SD Jamie Haworth-Smith Historical Preservation Center 1983 Streetscape of McKennan Park District Looking South on 2nd Avenue Photo 1