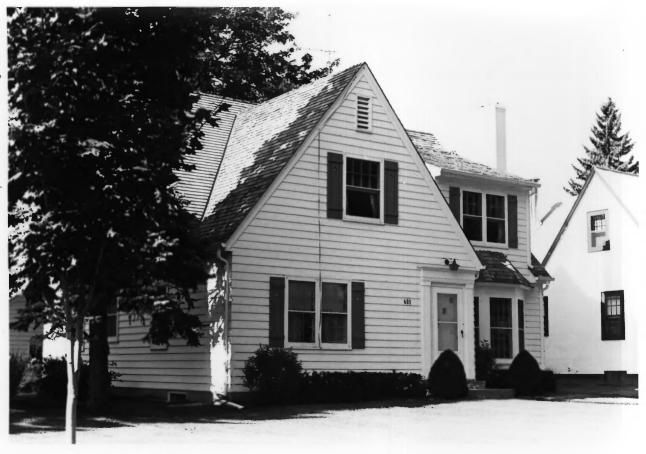

McKennan Park Historic District Sioux Falls SD Landmark Vivian Young Site # 14 Historical Preservation Center 1983 503 E. 21st Street, North Facade Photo 54 JAN 24 1984

503 E. 21st St. McKennan Park District Sioux Falls 3D Vivian Young July 1983 North Facade Historic Preservation Center. #5, 30A-31