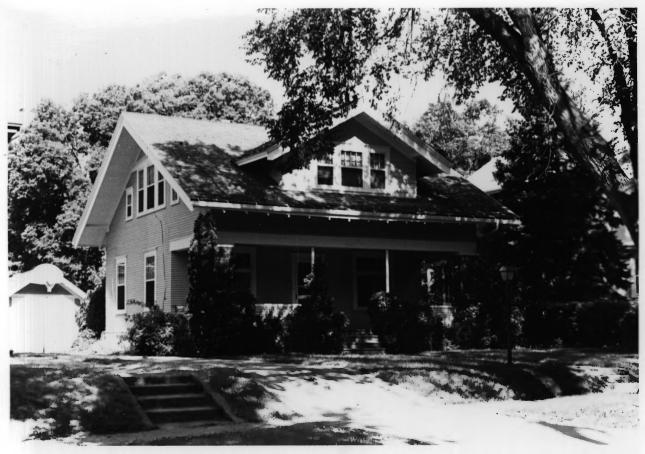

McKennan Park Historic District Sioux Falls SD IAN 21 1981 Jamie Haworth-Smith Historical 'Preservation Center 1983 1220 S. Phillips Avenue, West Facade Photo 4 Contributing Site # 30

McKennan Park Historic District Sioux Falls SD Site Land Vivian Young Bart Land Mark Historical Preservation Center 1983 Pillars of the Nation, McKennan Park North side, Photo 5