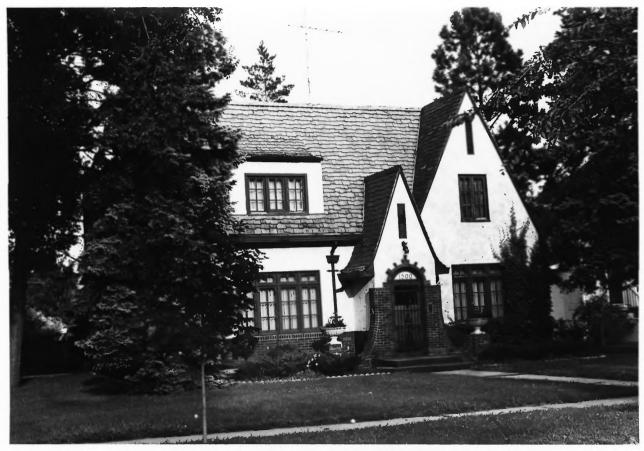

McKennan Park Historic District Sioux Falls SD Landmark Vivian Young Site # 14 Historical Preservation Center 1983 503 E. 21st Street, North Facade Photo 54 JAN 24 1984

503 E. 21st St. McKennan Park District Sioux Falls 3D Vivian Young July 1983 North Facade Historic Preservation Center. #5, 30A-31