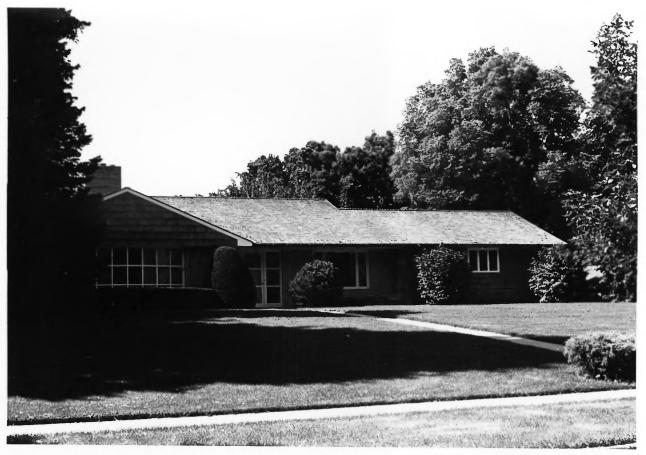

McKennan Park Historic District Sioux Falls, SD Jamie Haworth-Smith Historical Preservation Center 1983 Streetscape of McKennan Park District Looking South on 2nd Avenue Photo 1