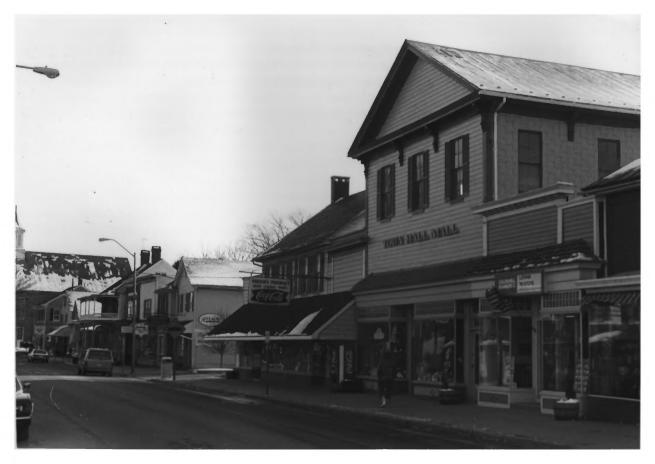

Na. 13 36

ST. MICHAELS HISTORIC DISTRICT T-577 Talbot Street looking south St. Michaels, Talbot County, Maryland 4/86 Paul Touart photographer Negative/Markland Historical Trust

No. 14 /36

ST. MICHAELS HISTORIC DISTRICT T-577 Talbot Street looking north St. Michaels, Talbot County, Maryland 4/86 Paul Touart photographer Negative/Maryland Historical Trust