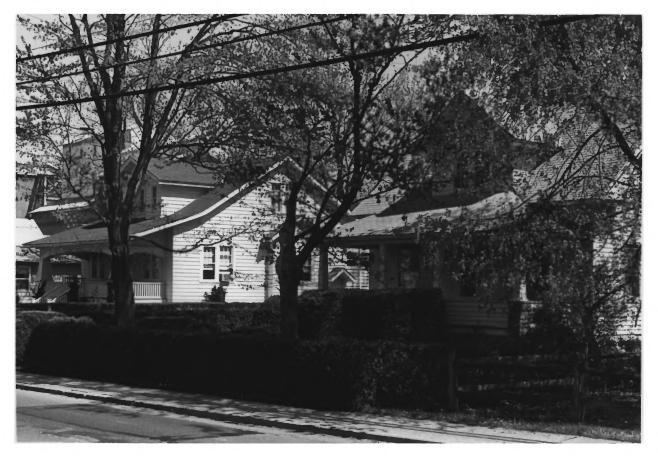

No. 15/36

ST. MICHAELS HISTORIC DISTRICT T - 577Talbot Street looking west ST. Michaels, Talbot County, Maryland 4/86 Paul Touart photographer Negative/Maryland Historical Trust

No. 16/36

ST. MICHAELS HISTORIC DISTRICT T-577 Cherry Street looking east ST. Michaels, Talbot County, Maryland 4/86 Paul Touart photographer Negative/Maryland Historical Trust

No 17/36

T-577 ST. MICHAELS HISTORIC DISTRICT Cherry Street looking west ST . Michaels, Talbot County, Maryland 4/86 Paul Touart photographer Negative/Maryland Historical Trust

ST. MICHAELS HISTORIC DISTRICT T-577 Cherry Street looking east ST. Michaels, Talbot County, Maryland 2/86 Paul Touart photographer Negatiave/Maryland Historical Trust