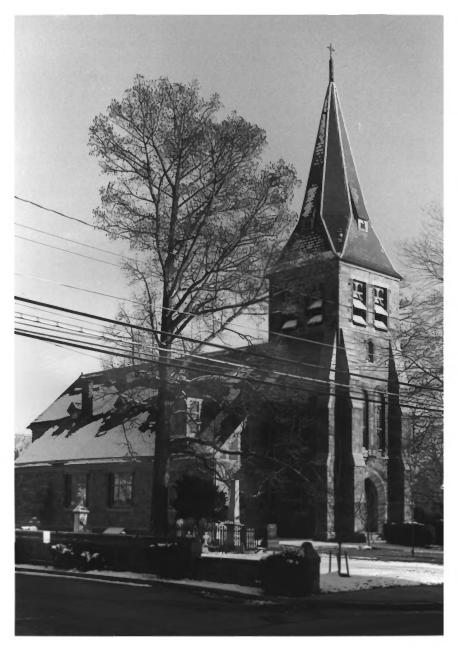

## ST. MICHAELS HISTORIC DISTRICT T-577 Christ Episcopal Church, northwest elev. ST. Mithaels, Talbot County, Maryland 2/86 Paul Touart photographer Negative/Maryland Historical Trust

No. 8/36

ST MICHAELS HISTORIC DISTRICT T- 577
Talbot Street looking south
St. Michaels, Talbot County, Maryland
2/86 Paul Touart, photographer
Negative/Maryland Historical Trust