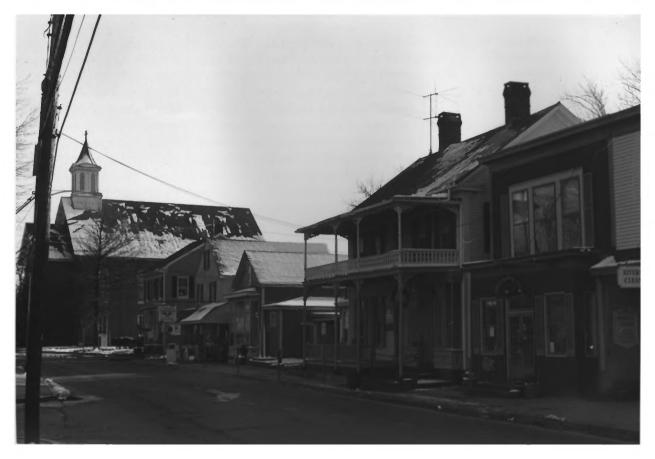

## ST. MICHAELS HISTORIC DISTRICT T-577 Water Street looking north St. Michaels, Talbot County, Maryland 4/86 Paul Touart photographer Negative/Maryland Historical Trust

No. 4/36

ST. MICHAELS HISTORIC DISTRICT T- 577
St. Michaels harbor looking northeast
St. Michaels, Talbot County, Maryland
2/86 Paul Touart photographer
Negative/Maryland Historical Trust