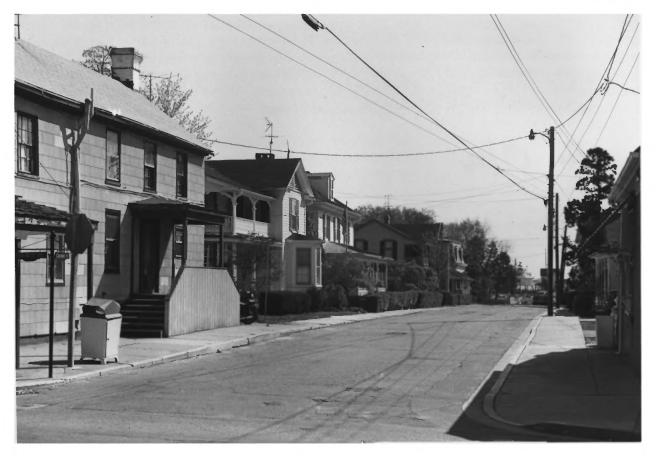

No. 15/36

ST. MICHAELS HISTORIC DISTRICT T - 577Talbot Street looking west ST. Michaels, Talbot County, Maryland 4/86 Paul Touart photographer Negative/Maryland Historical Trust

No. 16/36

ST. MICHAELS HISTORIC DISTRICT T-577 Cherry Street looking east ST. Michaels, Talbot County, Maryland 4/86 Paul Touart photographer Negative/Maryland Historical Trust