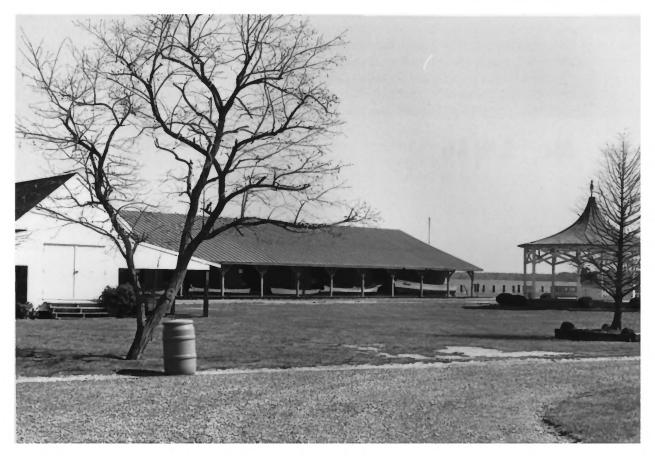

No. 21/36

ST. MICHAELS HISTORIC DISTRICT T - 577St. Michaels Maritime Museum St. Michaels, Talbot County, Maryland 4/86 Paul Touart photographer Negative/Maryland Historical Trust

No. 22 | 36

ST. MICHALES HISTORIC DISTRICT T-577
St. Michaels Maritime Museum
ST. Michaels, Talbot County, Maryland
4/86 Pahl Touart photographer
Negative/Maryland Historical Trust

No 23/36

ST. MICHAELS HISTORIC DISTRICT T-577 St. Michaels Maritime Museum St. Michaels, Talbot County, Maryland 4/86 Paul Touart photographer Negative 1, Maryland Historical Trust

No. 24/36

## ST. MICHAELS HISTORIC DISTRICT T - 577St. Michaels Maritime Museum St. Michaels, Talbot County, Maryland 4386 Paul Touart photographer Negative/Maryland Historical Trust

No. 25/36

ST. MICHAELS HISTORIC DISTRICT T-577
Talbot Street looking south
St. Michaels, Talbot County, Maryland
2/86 Paul Touart photographer
Negative/Maryland Historical Trust