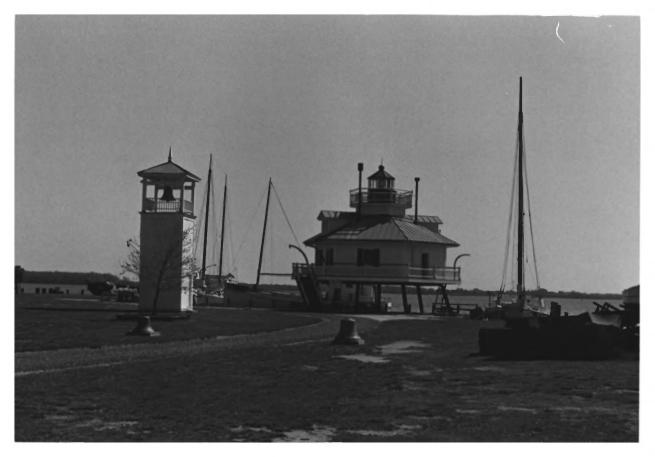

No. 21/36

ST. MICHAELS HISTORIC DISTRICT T - 577St. Michaels Maritime Museum St. Michaels, Talbot County, Maryland 4/86 Paul Touart photographer Negative/Maryland Historical Trust

No. 22 | 36

ST. MICHALES HISTORIC DISTRICT T-577
St. Michaels Maritime Museum
ST. Michaels, Talbot County, Maryland
4/86 Pahl Touart photographer
Negative/Maryland Historical Trust

No 23/36

ST. MICHAELS HISTORIC DISTRICT T-577 St. Michaels Maritime Museum St. Michaels, Talbot County, Maryland 4/86 Paul Touart photographer Negative 1, Maryland Historical Trust

No. 24/36

## ST. MICHAELS HISTORIC DISTRICT T - 577St. Michaels Maritime Museum St. Michaels, Talbot County, Maryland 4386 Paul Touart photographer Negative/Maryland Historical Trust

No. 25/36

ST. MICHAELS HISTORIC DISTRICT T-577
Talbot Street looking south
St. Michaels, Talbot County, Maryland
2/86 Paul Touart photographer
Negative/Maryland Historical Trust