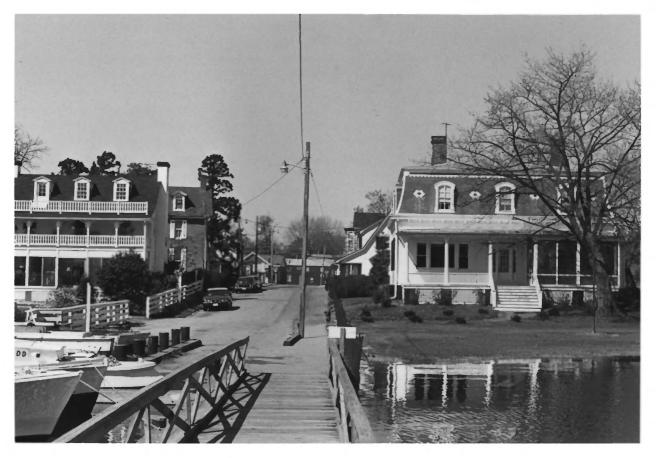

## ST. MICHAELS HISTORIC DISTRICT T-577 Water Street looking north St. Michaels, Talbot County, Maryland 4/86 Paul Touart photographer Negative/Maryland Historical Trust

No. 4/36

ST. MICHAELS HISTORIC DISTRICT T- 577
St. Michaels harbor looking northeast
St. Michaels, Talbot County, Maryland
2/86 Paul Touart photographer
Negative/Maryland Historical Trust