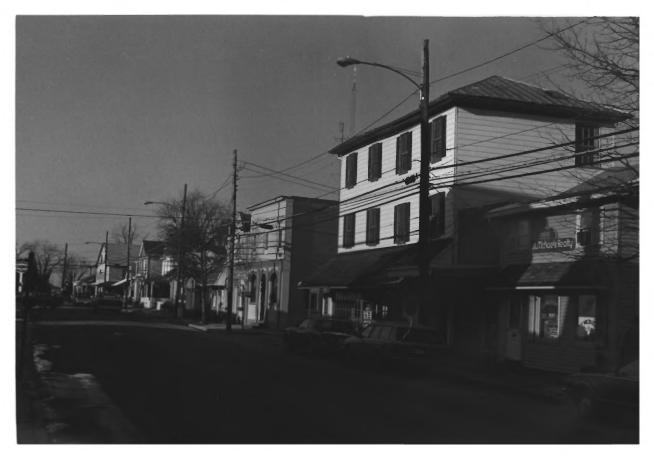

No. 19/36

ST. MICHAELS HISTORIC DISTRICT T-577 Cherry STreet looking west ST. Michaels, Talbot County, Maryland 4/86 Paul Touart photographer Negative/Maryland Historical Trust

No. 20/36

ST. MICHAELS HISTORIC DISTRICT T-577
H. C. Dodson house, Cherry Street
St. Michaels, Talbot County, Maryland
2/86 Paul Touart photographer
Negative/Maryalnd Historical Trust