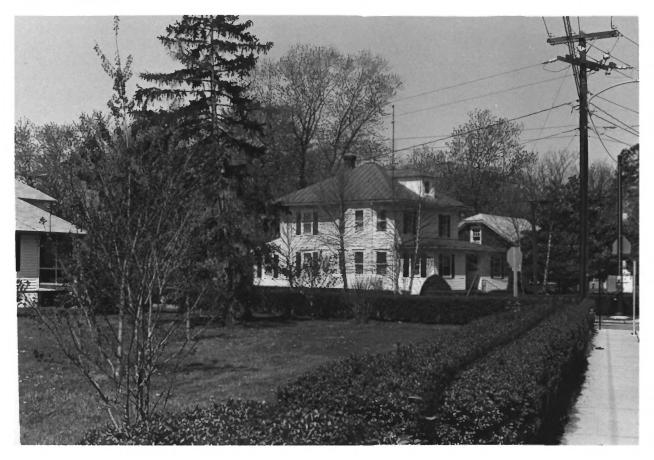

No. 19/36

ST. MICHAELS HISTORIC DISTRICT T-577 Cherry STreet looking west ST. Michaels, Talbot County, Maryland 4/86 Paul Touart photographer Negative/Maryland Historical Trust

No. 20/36

ST. MICHAELS HISTORIC DISTRICT T-577
H. C. Dodson house, Cherry Street
St. Michaels, Talbot County, Maryland
2/86 Paul Touart photographer
Negative/Maryalnd Historical Trust

No. 21/36

ST. MICHAELS HISTORIC DISTRICT T - 577St. Michaels Maritime Museum St. Michaels, Talbot County, Maryland 4/86 Paul Touart photographer Negative/Maryland Historical Trust

No. 22 | 36

ST. MICHALES HISTORIC DISTRICT T-577
St. Michaels Maritime Museum
ST. Michaels, Talbot County, Maryland
4/86 Pahl Touart photographer
Negative/Maryland Historical Trust