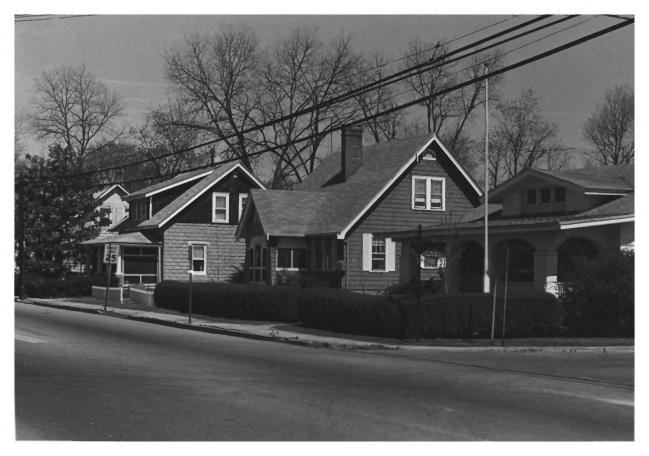

No. 28 34

ST. MICHAELS HISTORIC DISTRICT T-577 St. Michaels Mill, Chew Avenue St. Michaels, Talbot County, Maryland 4/86 Paul Touart photographer Negative, Maryland Historical Trust

No. 29/36

ST. MICHAELS HISTORIC DISTRICT T-577 East Chestnut Street looking southeast St. Michaels, Talbot County, Maryland 2/86 Paul Touart photographer Negative/Maryland Historical Trust

No 30/36

ST. MICHAELS HISTORIC DISTRICT T-577 West Chestnut Street looking west ST. Michaels, Talbot County, Maryland 4/86 Paul Touart Photographer Negative/Maryland Historical Trust

No 31/36

ST. MICHAELS HISTORIC DISTRICT T-577 East Chestnut Street looking east ST. Michaels, Talbot County, Maryland 4/86 Payl Touart photographer Negative/Maryland Historicl Trust