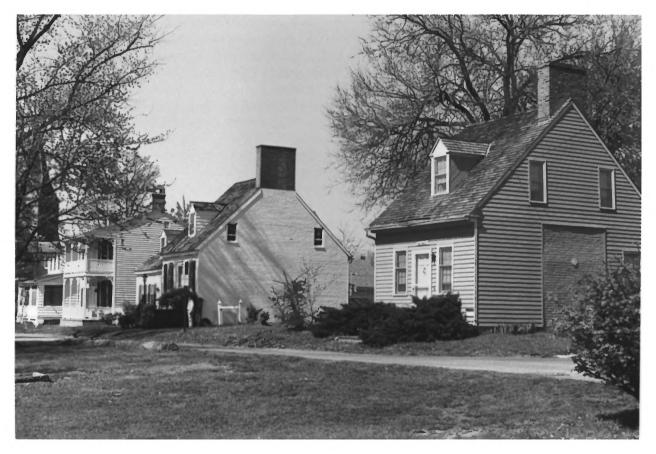

No. 5/36

ST. MICHAELS HISTORIC DISTRICT T-577 Green Street looking ewest St. Michaels, Talbot County, Maryland 4/86 Paul Touart photographer Negative/Maryland Historical Trust

No. 6/36

ST. MICHAELS HISTORIC DISTRICT T-577 Green Street looking west St. Michaels, Talbot County, Maryland 2/86 Paul Touart photographer Negatiaye/Maryland Historical Trust