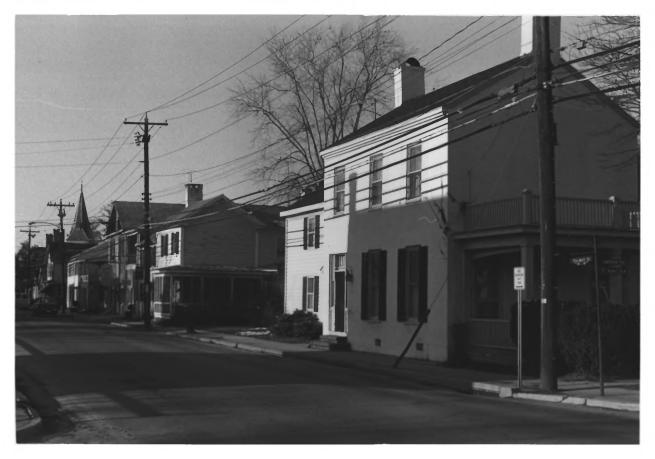

## ST. MICHAELS HISTORIC DISTRICT T-577 Water Street looking north St. Michaels, Talbot County, Maryland 4/86 Paul Touart photographer Negative/Maryland Historical Trust

No. 4/36

ST. MICHAELS HISTORIC DISTRICT T- 577
St. Michaels harbor looking northeast
St. Michaels, Talbot County, Maryland
2/86 Paul Touart photographer
Negative/Maryland Historical Trust