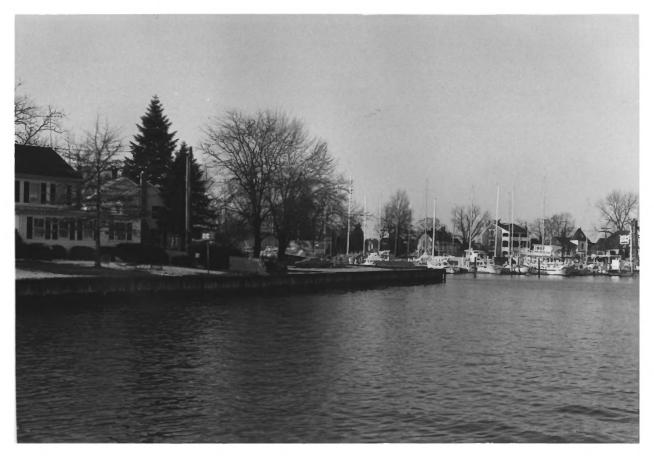

## ST. MICHAELS HISTORIC DISTRICT T-577 Water Street looking north St. Michaels, Talbot County, Maryland 4/86 Paul Touart photographer Negative/Maryland Historical Trust

No. 4/36

ST. MICHAELS HISTORIC DISTRICT T- 577
St. Michaels harbor looking northeast
St. Michaels, Talbot County, Maryland
2/86 Paul Touart photographer
Negative/Maryland Historical Trust