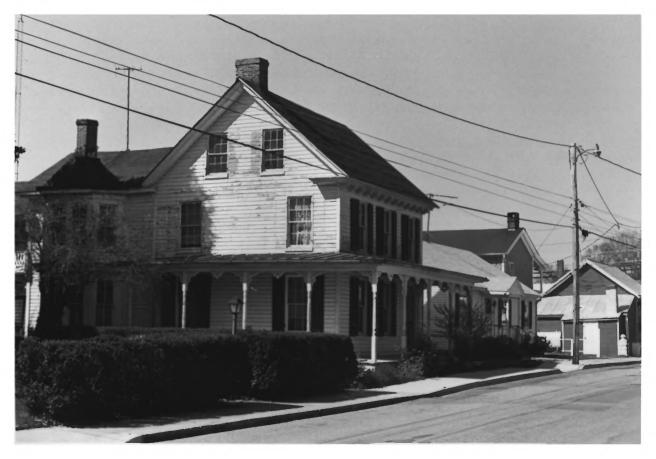

No. 19/36

ST. MICHAELS HISTORIC DISTRICT T-577 Cherry STreet looking west ST. Michaels, Talbot County, Maryland 4/86 Paul Touart photographer Negative/Maryland Historical Trust

No. 20/36

ST. MICHAELS HISTORIC DISTRICT T-577
H. C. Dodson house, Cherry Street
St. Michaels, Talbot County, Maryland
2/86 Paul Touart photographer
Negative/Maryalnd Historical Trust