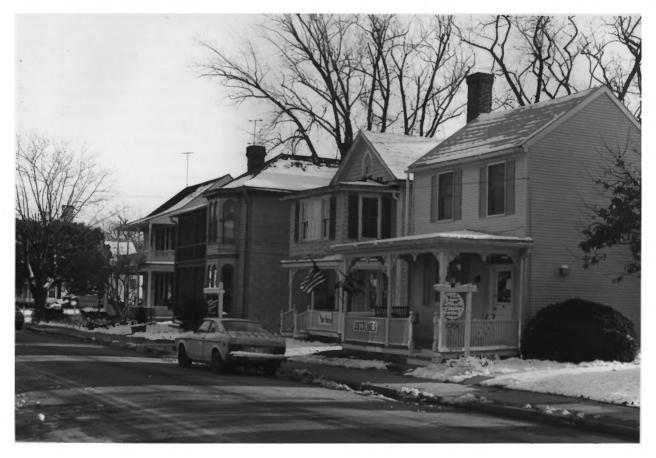

Na. 13 36

ST. MICHAELS HISTORIC DISTRICT T-577 Talbot Street looking south St. Michaels, Talbot County, Maryland 4/86 Paul Touart photographer Negative/Markland Historical Trust

No. 14 /36

ST. MICHAELS HISTORIC DISTRICT T-577 Talbot Street looking north St. Michaels, Talbot County, Maryland 4/86 Paul Touart photographer Negative/Maryland Historical Trust

No. 15/36

ST. MICHAELS HISTORIC DISTRICT T - 577Talbot Street looking west ST. Michaels, Talbot County, Maryland 4/86 Paul Touart photographer Negative/Maryland Historical Trust

No. 16/36

ST. MICHAELS HISTORIC DISTRICT T-577 Cherry Street looking east ST. Michaels, Talbot County, Maryland 4/86 Paul Touart photographer Negative/Maryland Historical Trust