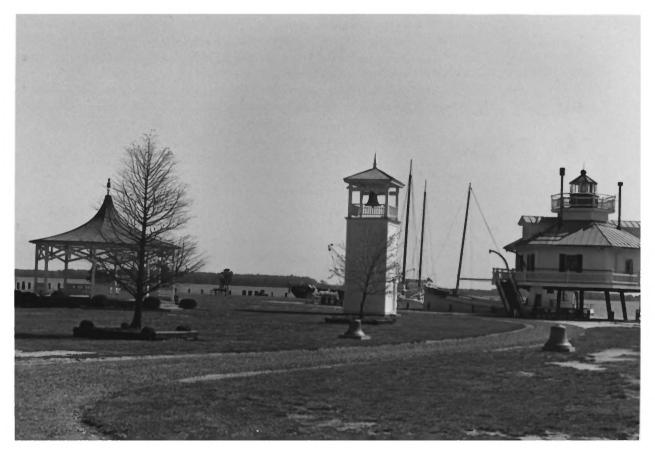

No. 21/36

ST. MICHAELS HISTORIC DISTRICT T - 577St. Michaels Maritime Museum St. Michaels, Talbot County, Maryland 4/86 Paul Touart photographer Negative/Maryland Historical Trust

No. 22 | 36

ST. MICHALES HISTORIC DISTRICT T-577
St. Michaels Maritime Museum
ST. Michaels, Talbot County, Maryland
4/86 Pahl Touart photographer
Negative/Maryland Historical Trust

No 23/36

ST. MICHAELS HISTORIC DISTRICT T-577 St. Michaels Maritime Museum St. Michaels, Talbot County, Maryland 4/86 Paul Touart photographer Negative 1, Maryland Historical Trust

No. 24/36

## ST. MICHAELS HISTORIC DISTRICT T - 577St. Michaels Maritime Museum St. Michaels, Talbot County, Maryland 4386 Paul Touart photographer Negative/Maryland Historical Trust

No. 25/36

ST. MICHAELS HISTORIC DISTRICT T-577
Talbot Street looking south
St. Michaels, Talbot County, Maryland
2/86 Paul Touart photographer
Negative/Maryland Historical Trust