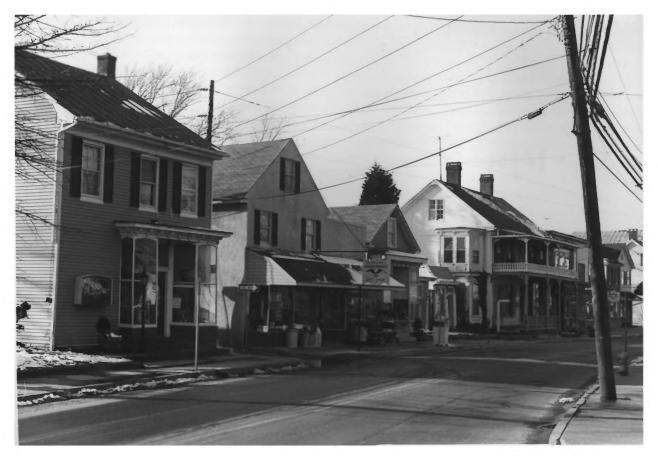

No. 9/36

ST. MICHAELS HISTORIC DISTRICT T-577
Talbot Street looking north
St. Michaels, Talbot County, Maryland
2/86 Paul touart photographer
Negative/Maryland Historical Trust

No. 10/36

ST. MICHAELS HISTORIC DISTRICT T - 577Talbot Street looking north St. Michaels, Talbot County, Maryland 2/86 Paul Touart photographer Negative/Maryland Historical Trust

No. 11/36

ST. MICHAELS HISTORIC DISTRICT T-577 Talbot Street looking south St. Michaels, Talbot County, Maryland 2/86 Daul Touart, photographer Negative/Maryland Historicala Trust

ST MICHAELS HISTORIC DISTRICT T - 577Keeler Gallery, Talbot Street St. Michaels, Talbot County, Maryland 2/86 Paul Touart, photographer Negative/Maryland Historical Trust