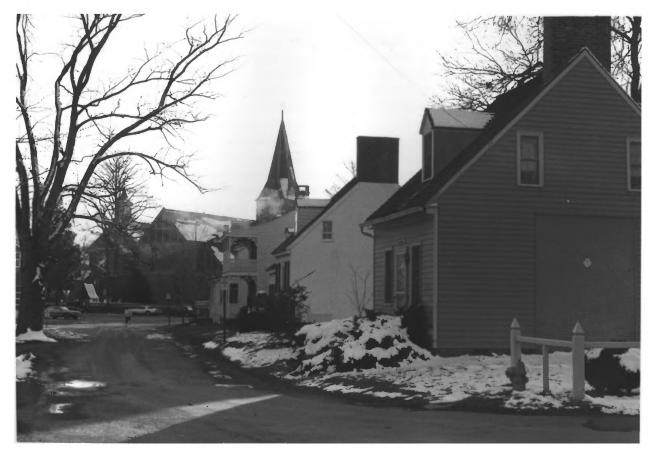

## ST. MICHAELS HISTORIC DISTRICT T-577 Christ Episcopal Church, northwest elev. ST. Mithaels, Talbot County, Maryland 2/86 Paul Touart photographer Negative/Maryland Historical Trust

No. 8/36

ST MICHAELS HISTORIC DISTRICT T- 577
Talbot Street looking south
St. Michaels, Talbot County, Maryland
2/86 Paul Touart, photographer
Negative/Maryland Historical Trust