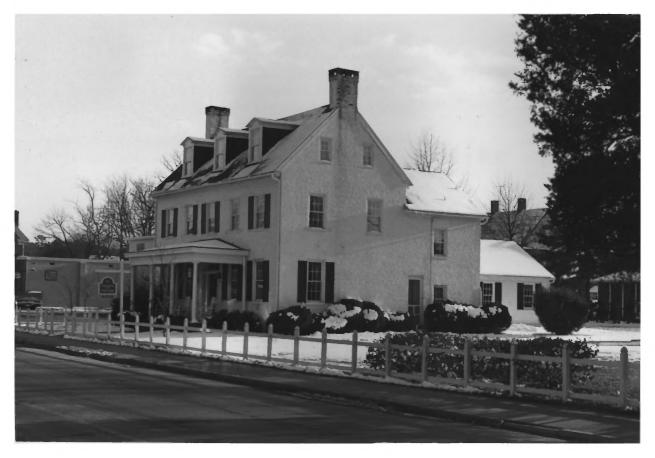

No. 26 36

ST. MICHAELS HISTORIC DISTRICT T-577
Talbot Street looking north
St. Michaels, Talbot County, Maryland
2/86 Paul Touart photographer
Negative/Maryland Historical Trust

No 27/36

St. Michaels Historic District T-577 Kemp House Inn, Talbot Street St. Michaels, Talbot County, Maryland 2/86 Paul Touart photographer Negative/Maryland Historical Trust