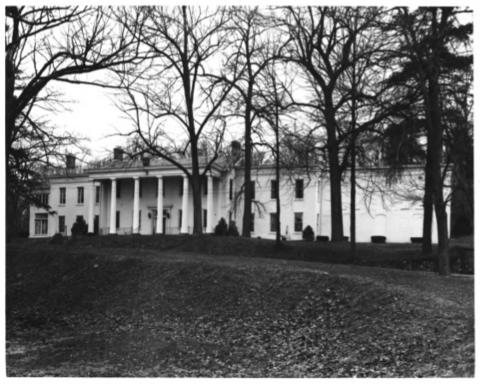

|                 |                                        |  |

View from the Southeast.

DESCRIBE VIEW, DIRECTION, ETC. IF DISTRICT, GIVE BUILDING NAME & STREET

INT: 2983-75

PHOTO NO. 3



Form No. 10-301a (Rev. 10-74)

> UNITED STATES DEPARTMENT OF THE INTERIOR NATIONAL PARK SERVICE

## NATIONAL REGISTER OF HISTORIC PLACES PROPERTY PHOTOGRAPH FORM



## SEE INSTRUCTIONS IN HOW TO COMPLETE NATIONAL REGISTER FORMS TYPE ALL ENTRIES --IENCLOSE WITH PHOTOGRAPH

| 1 | NAME                                                                    |                                | 1 nd 2                         |                 |        |            |  |
|---|-------------------------------------------------------------------------|--------------------------------|--------------------------------|-----------------|--------|------------|--|
|   | HISTORIC                                                                |                                |                                |