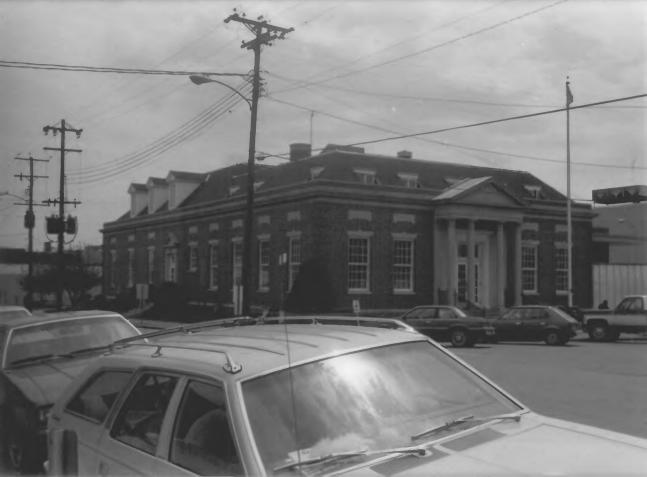

U. S. Post Office Building McMinnville, Tennessee Photographer: E. Hayes Date taken: 5/83 Negative Location: Memphis

Negative Location: Memphis FREBO Office, Memphis, TN View of Front Facade Photograph No. 1 of 5

U. S. Post Office Building McMinnville, Tennessee Photographer: E. Hayes Date taken: 5/83 Negative Location: Memphis FREBO Office, Memphis, TN

View to Left Side Photograph 2 665

U. S. Post Office Building McMinnville, Tennessee Photographer: E. Hayes Date taken: 5/83 Negative Location: Memphis