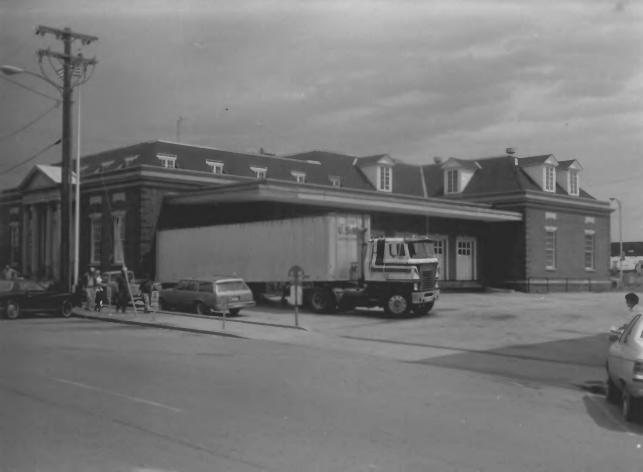

U. S. Post Office Building McMinnville, Tennessee Photographer: E. Hayes Date taken: 5/83 Negative Location: Memphis FREBO Office, Memphis, TN

View to Left Side Photograph 2 665

U. S. Post Office Building McMinnville, Tennessee Photographer: E. Hayes Date taken: 5/83 Negative Location: Memphis

FREBO Office - Memphis, TN View of Rear

View of Rear
Photograph No. 3 of 5

U. S Post Office Building McMinnville, Tennessee Photographer: E. Hayes Date taken: 5/83 Negative Location: Memphis FREBO Office - Memphis. TN