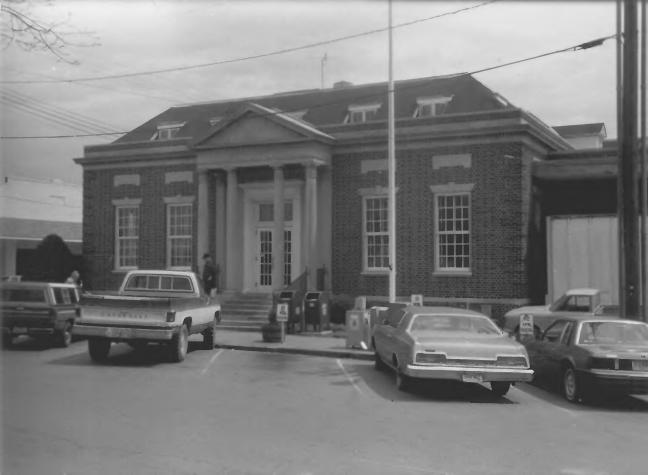

U. S. Post Office Building McMinnville, Tennessee Photographer: E. Hayes Date taken: 5/83 Negative Location: Memphis

Negative Location: Memphis FREBO Office, Memphis, TN View of Front Facade Photograph No. 1 of 5