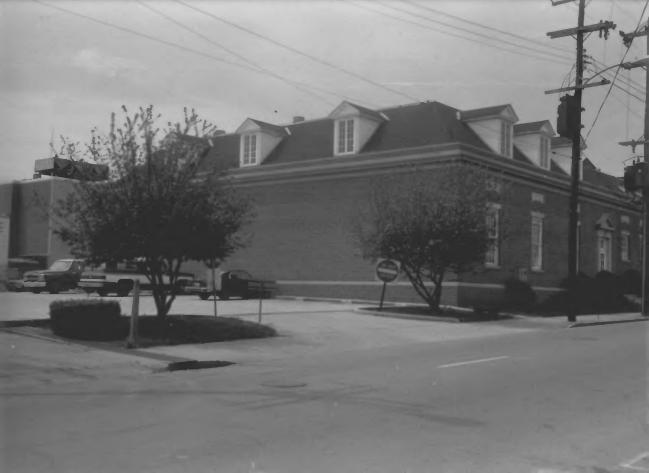

FREBO Office - Memphis, TN View of Rear

View of Rear
Photograph No. 3 of 5

U. S Post Office Building McMinnville, Tennessee Photographer: E. Hayes Date taken: 5/83 Negative Location: Memphis FREBO Office - Memphis. TN

FREBO Office - Memphis, The View of Wood and Glass in Lobby
Photograph No. 4 of 5

U. S. Post Office Building McMinnville, Tennessee Photographer: E. Hayes Date taken: 5/83 Negative Location: Memphis

FREBO Office - Memphis, TN View to Right