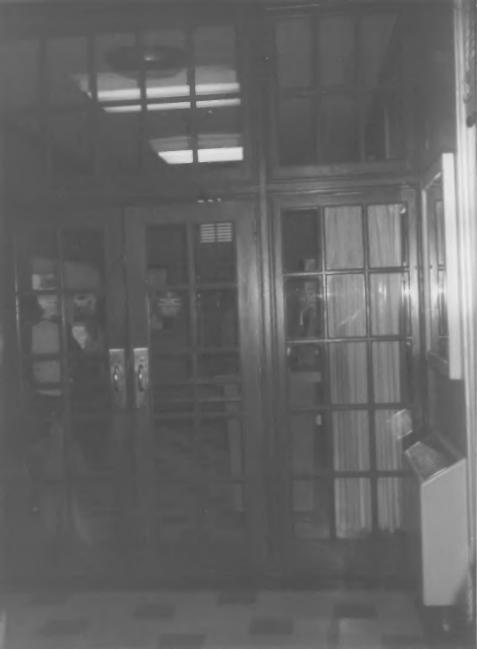

FREBO Office - Memphis, The View of Wood and Glass in Lobby
Photograph No. 4 of 5

U. S. Post Office Building McMinnville, Tennessee Photographer: E. Hayes Date taken: 5/83 Negative Location: Memphis

FREBO Office - Memphis, TN View to Right

Photograph No. 5 of 5