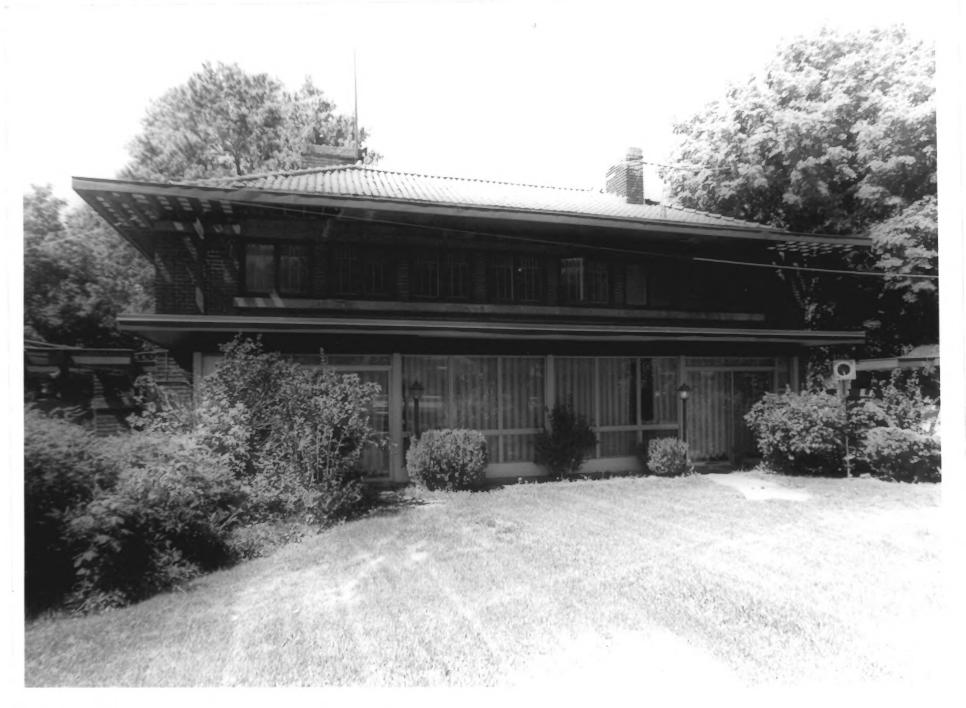

Gustave L. Becker House, 2408 Van Buren, Ogden, Weber County, Ut. Taken by A.Kent Powell, Aug. 1976 Negative filed at Ut.St.Hist.Soc. rear view, looking east to west

Gustave L. Becker House, 2408 Van Buren, Ogden, Weber County, Utah Taken by A. Kent Powell, Aug. 1976 Negative filed at Ut.St.Hist.Soc. front view, looking west to east