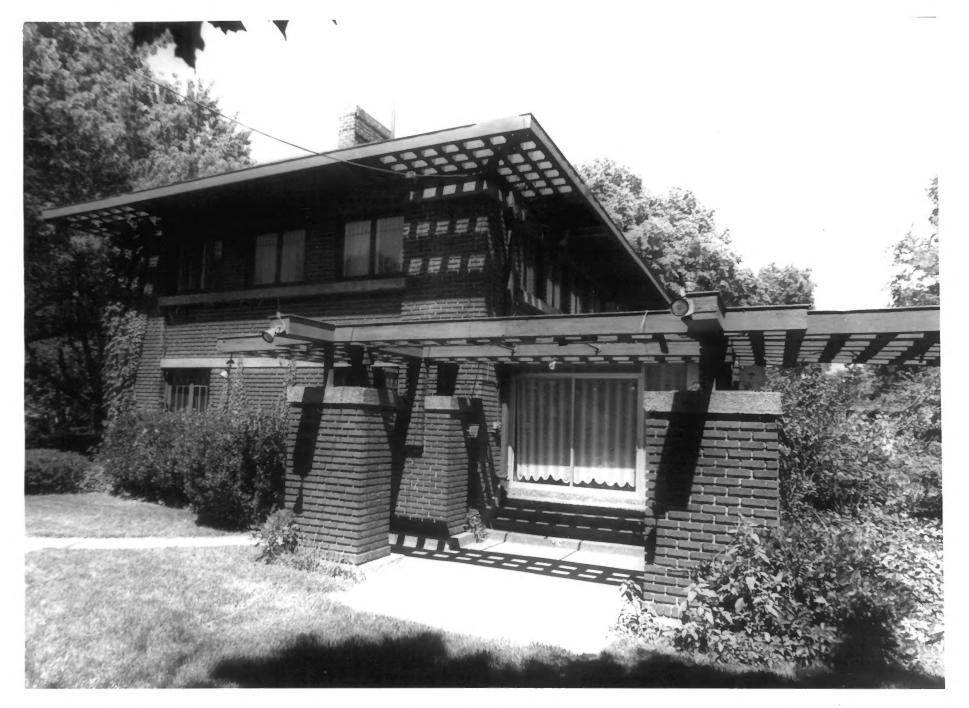

FEB 24 1977

Gustave L.Becker House, 2408 Van Burean,Ogden,Weber County,Utah Taken by A.Kent Powell, Aug.1976 Nevative filed at Utah State Historical Society

View of front and south side of house looking from southwest to northeast.