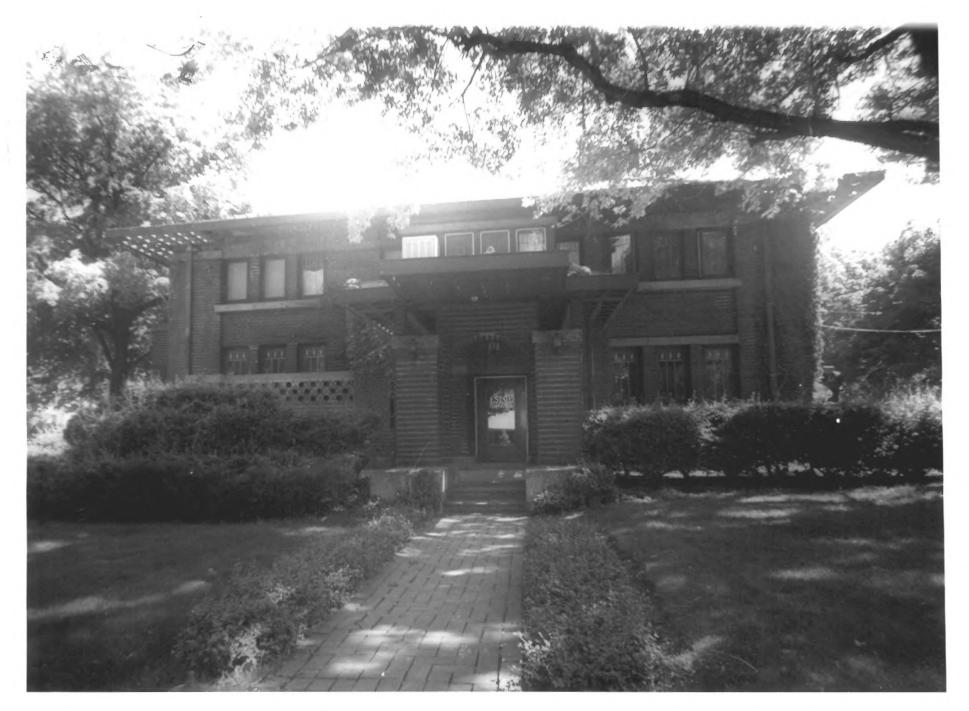

Gustave L. Becker House, 2408 Van Buren, Ogden, Weber County, Ut. Taken by A.Kent Powell, Aug. 1976 Negative filed at Ut.St.Hist.Soc. rear view, looking east to west

Gustave L. Becker House, 2408 Van Buren, Ogden, Weber County, Utah Taken by A. Kent Powell, Aug. 1976 Negative filed at Ut.St.Hist.Soc. front view, looking west to east