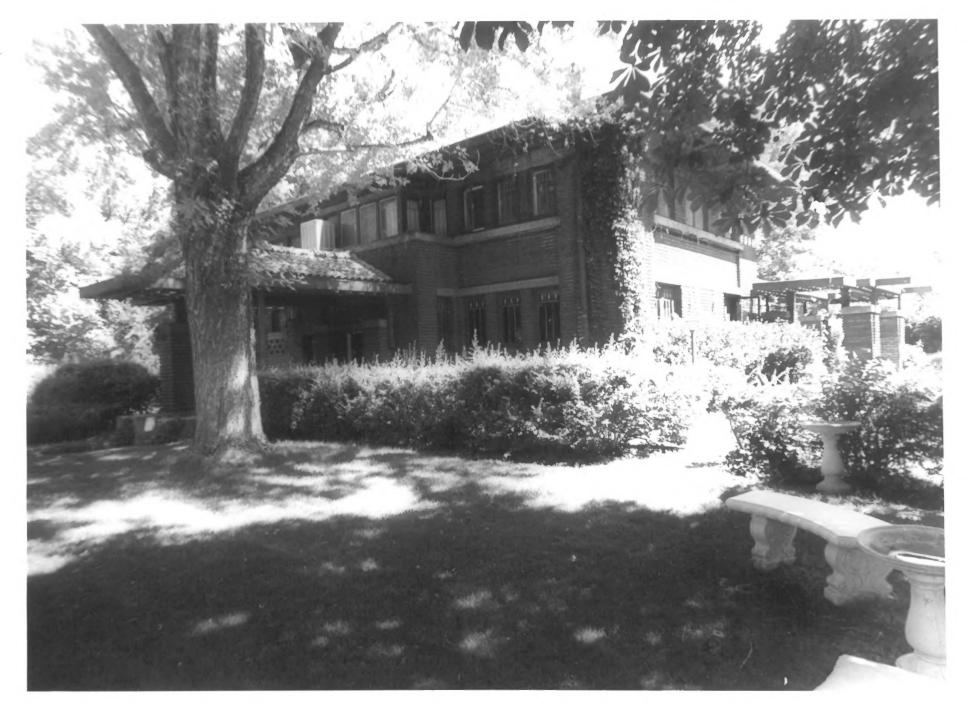

FEB 24 1977

Gustave L.Becker House, 2408 Van Burean,Ogden,Weber County,Utah Taken by A.Kent Powell, Aug.1976 Nevative filed at Utah State Historical Society

View of front and south side of house looking from southwest to northeast.

4014

FEB 24 1977