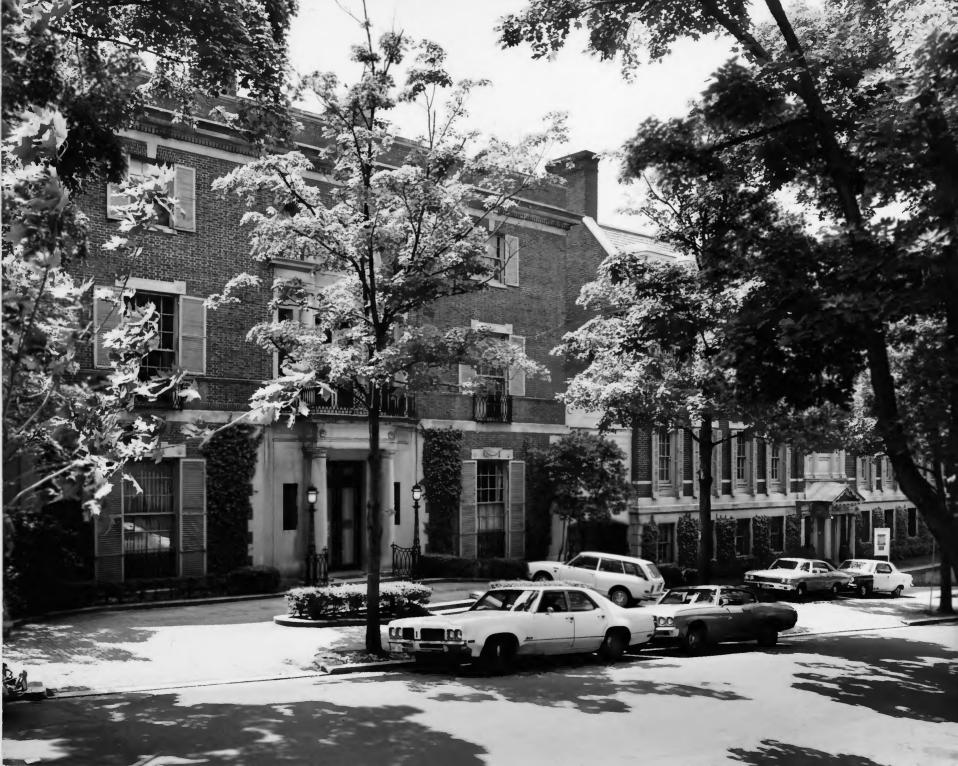

## UNITED STATES DEPARTMENT OF THE INTERIOR NATIONAL PARK SERVICE NATIONAL REGISTER OF HISTORIC PLACES PROPERTY PHOTOGRAPH FORM

(Type all entries - attach to or enclose with photograph)

| 1. NAME                                                         |                                                             |                                                |
|-----------------------------------------------------------------|-------------------------------------------------------------|------------------------------------------------|
| The Textile Museum                                              | AND/OR HISTORIC<br>The Tucker House and the<br>Meyers House | NUMERIC CODE (Assigned by NPS)<br>AUG 1 4 1973 |
| 2. LOCATION                                                     |                                                             |                                                |
| STATE<br>District of Columbia                                   | District of Columbia                                        | Washington                                     |
| STREET AND NUMBER                                               |                                                             |                                                |
| 2310-2320 S Street, N.W.                                        |                                                             |                                                |
| 3. PHOTO REFERENCE                                              | · · · · · · · · · · · · · · · · · · ·                       |                                                |
| PHOTO CREDIT                                                    | DATE                                                        | National Capital Planning                      |
| Wm. Edmund Barrett for NCPC                                     | 1973                                                        | Commission                                     |
| 4. IDENTIFICATION                                               |                                                             | 19110                                          |
| DESCRIBE VIEW, DIRECTION, ETC.<br>Textile Maseum from the north | east, the principal S Street                                | facade. RECEIVED<br>JUN 1 2 1973               |