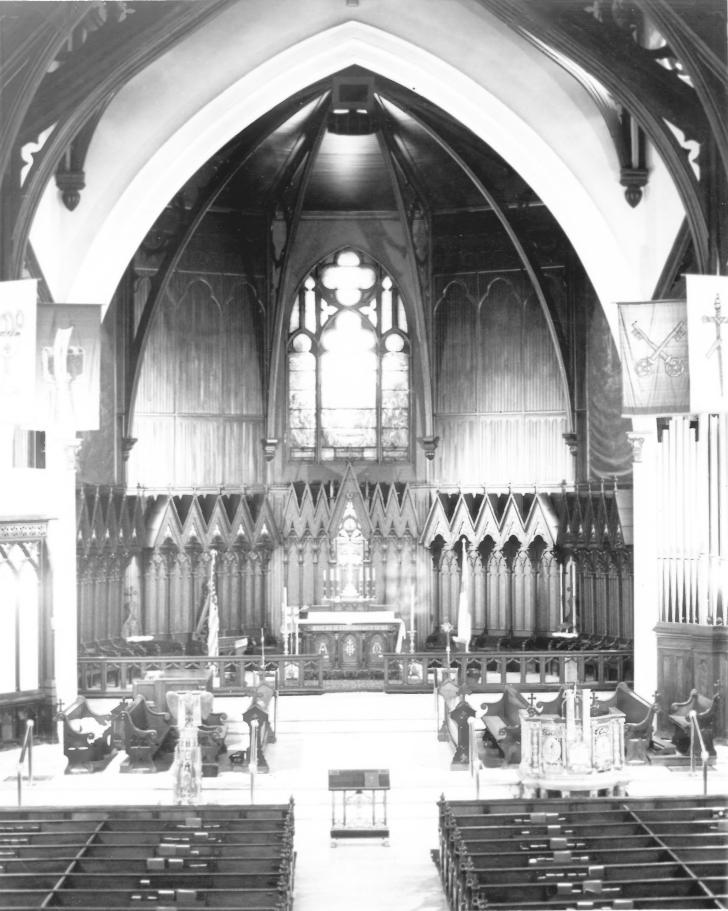

## AUG 1 5 1977

Photo 3.  $\S \mathcal{B}$ Interior view from gallery above narthex facing east.