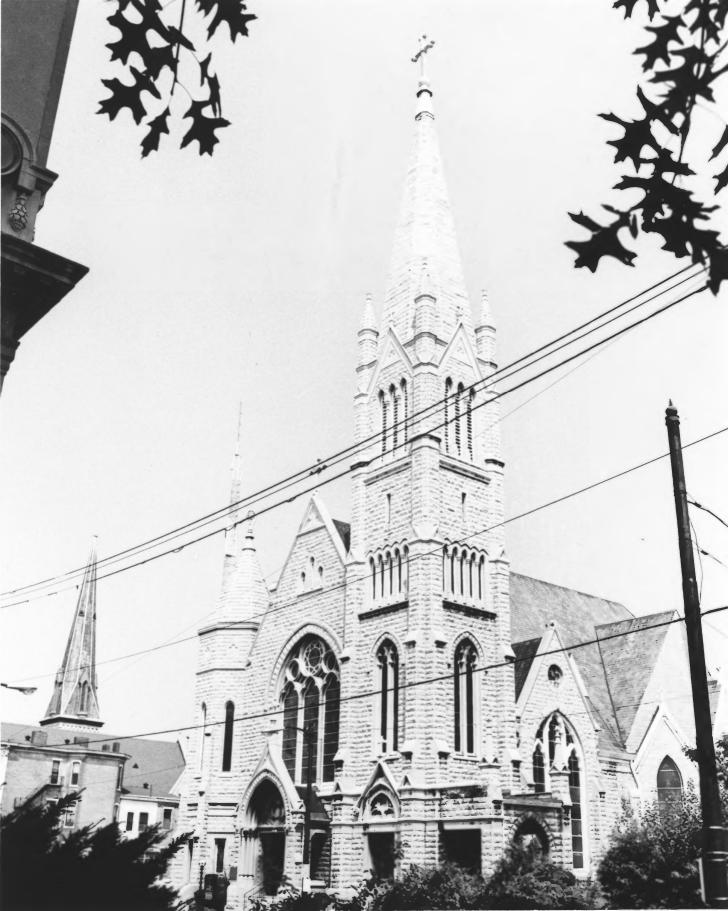

## Calvary Episcopal Church Louisville Jefferson County Kentucky

Photographer unknown Sept. 1975 Negatives filed at Calvary Episcopal Church

Photo 2.93 View from southwest AUG 151977

Calvary Episcopal Church Louisville Jefferson County Kentucky JAN 18 1978

Photographer unknown Sept. 1975 Negatives filed at Calvary Episcopal Church