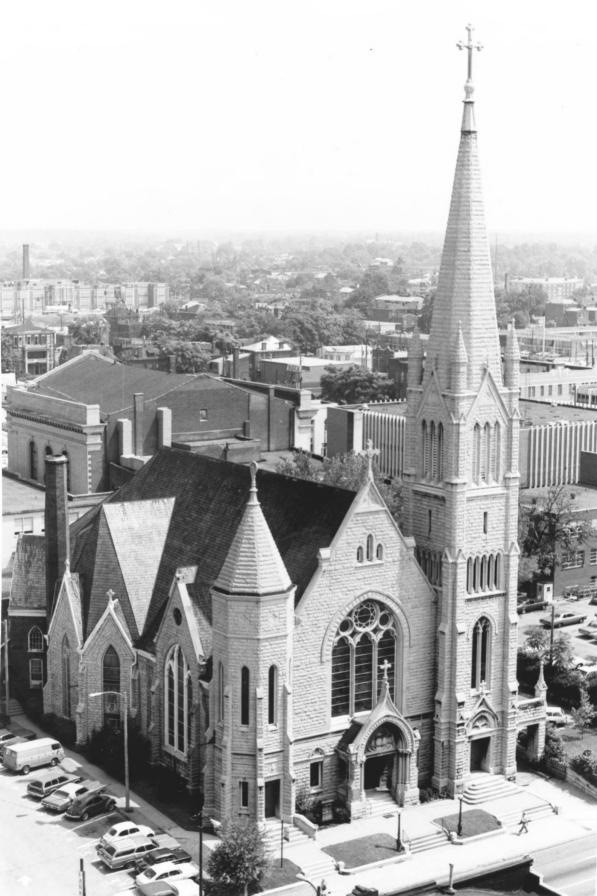

Calvary Episcopal Church Louisville Jefferson County Kentucky

Photographer unknown Sept. 1975 Negatives filed at Calvary Episcopal Church, 821 South Fourt Street, Louisville, Kentucky

Photo 1 7 3 View from northwest