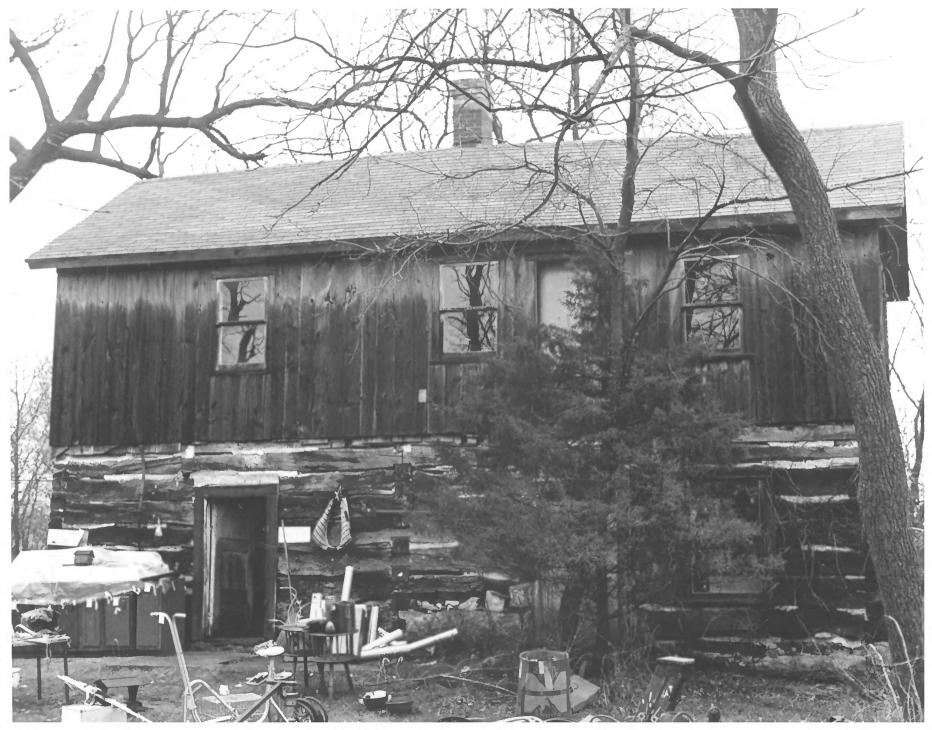

LIE, ASLAK O., HOUSE. 3022 County Trunk P. Mt. Horeb, Dane County, WI. Photo by G.C. Brown, April 1985. Neg. at WI Hist. Society. View from south. Photo #1 of 4.

LIE, ASLAK O., HOUSE, 3022 County Trunk P, Mt. Horeb, Dane County, WI. Photo by G.C. Brown, April 1985. Neg. at WI Hist. Society. View from north. Photo #2 of 4.