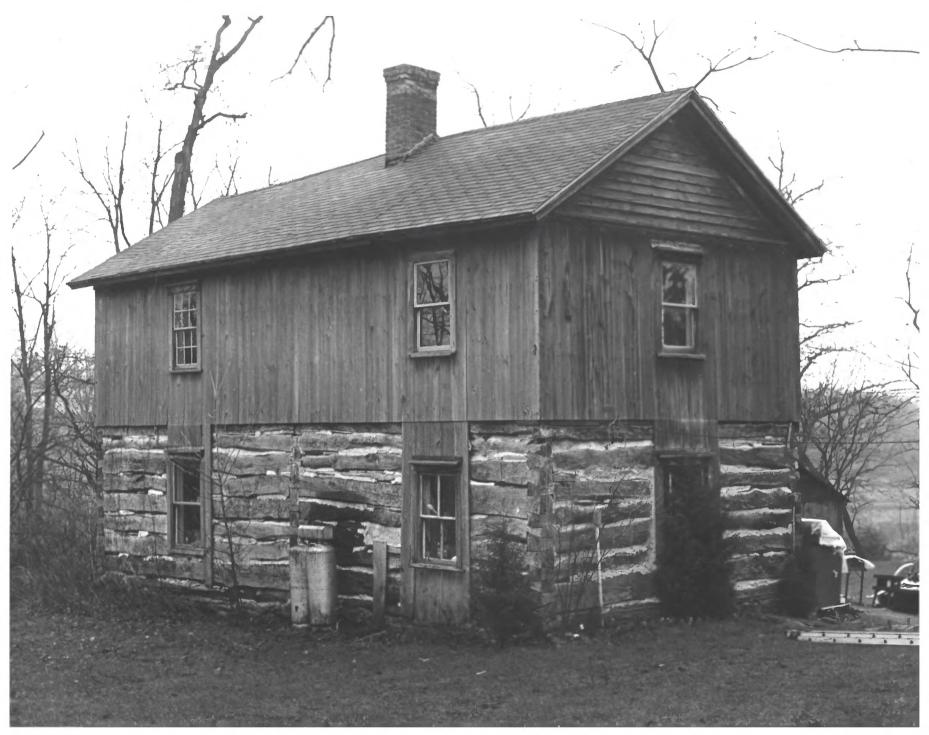

LIE, ASLAK O., HOUSE. 3022 County Trunk P. Mt. Horeb, Dane County, WI. Photo by G.C. Brown, April 1985. Neg. at WI Hist. Society. View from south. Photo #1 of 4.

LIE, ASLAK O., HOUSE, 3022 County Trunk P, Mt. Horeb, Dane County, WI. Photo by G.C. Brown, April 1985. Neg. at WI Hist. Society. View from north. Photo #2 of 4.