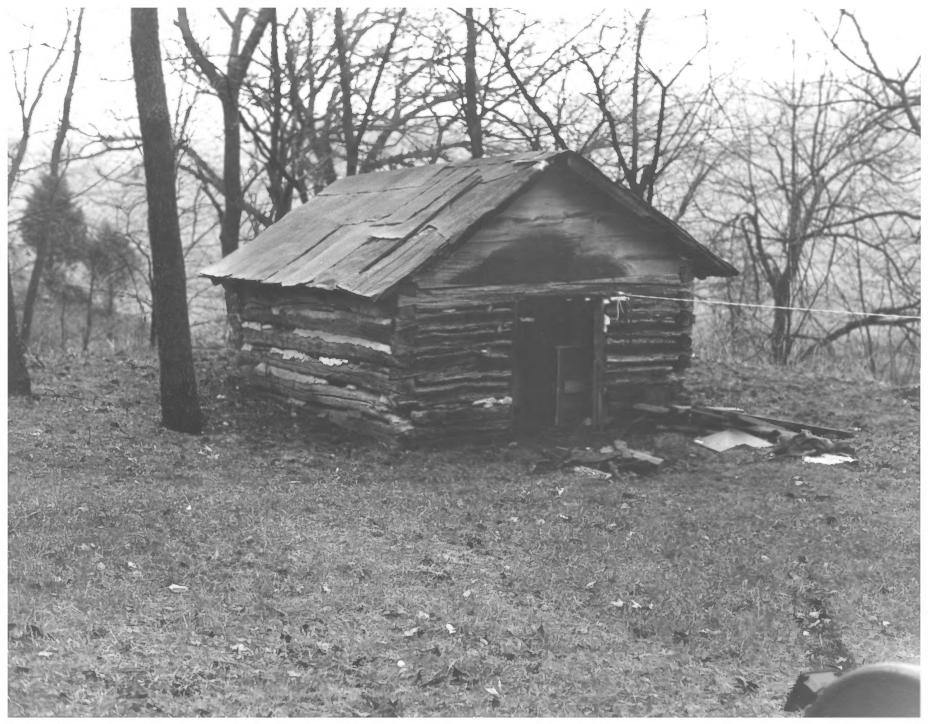

LIE. ASLAK O. HOUSE, 3022 County Trunk P. Mt. Horeb. Dane County, WI. Photo by G.C. Brown. April 1985. Neg. at WI Hist. Society. Outbuilding at north. Photo #3, of

LIE, ASLAK O., HOUSE, 3022 County Trunk P, Mt. Horeb, Dane County, WI. Photo by G.C. Brown, April 1985. Neg. at WI Hist. Society. Outbuilding at south. Photo #4, of