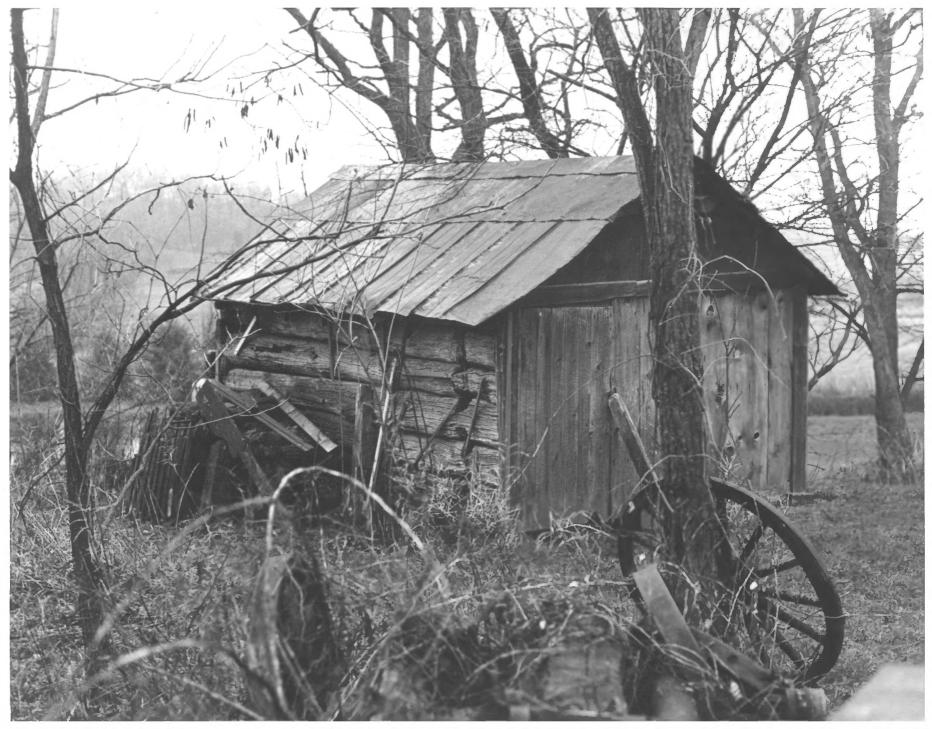

LIE. ASLAK O. HOUSE, 3022 County Trunk P. Mt. Horeb. Dane County, WI. Photo by G.C. Brown. April 1985. Neg. at WI Hist. Society. Outbuilding at north. Photo #3, of

LIE, ASLAK O., HOUSE, 3022 County Trunk P, Mt. Horeb, Dane County, WI. Photo by G.C. Brown, April 1985. Neg. at WI Hist. Society. Outbuilding at south. Photo #4, of