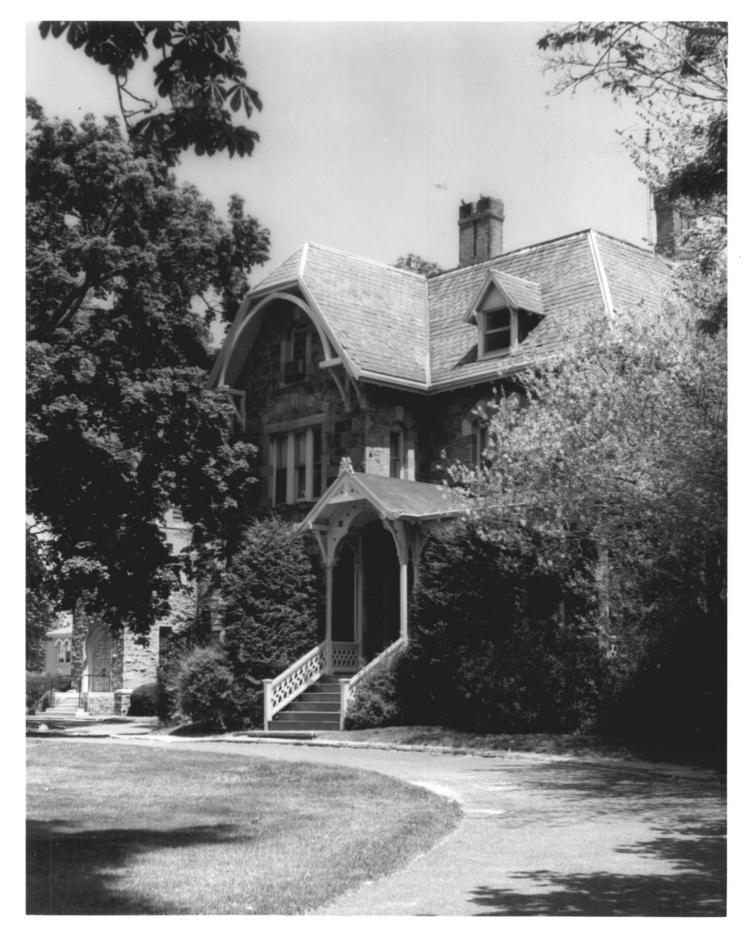

## 12. Downtown Ecclesiastical Complexes Stamford, Connecticut

View: St. Andrew's Rectory

Facing: E

Neg. on file: Conn. Hist. Commission

Cunningham

3/87