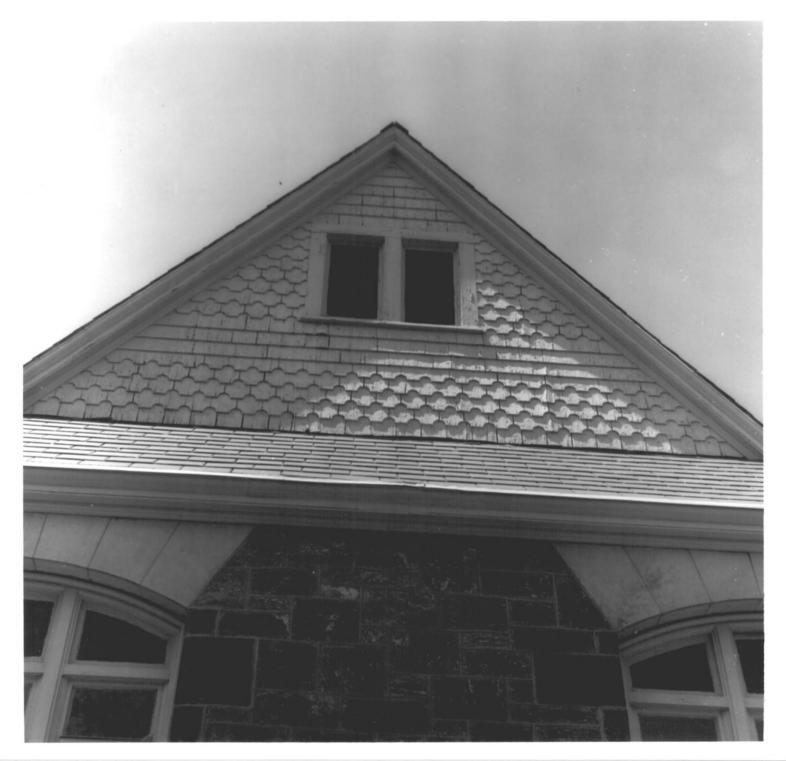

detail of the parish hall gable

photo 7 St. Andrew s P.E. Church Stamford, Ct.

Rectory

Jonatham Gardner photo. 64 Maple La., Greens Farms, Ct.

10. Downtown Ecclesiastical Complexes
Stamford, Connecticut
View: St. Andrew's P. E. Church