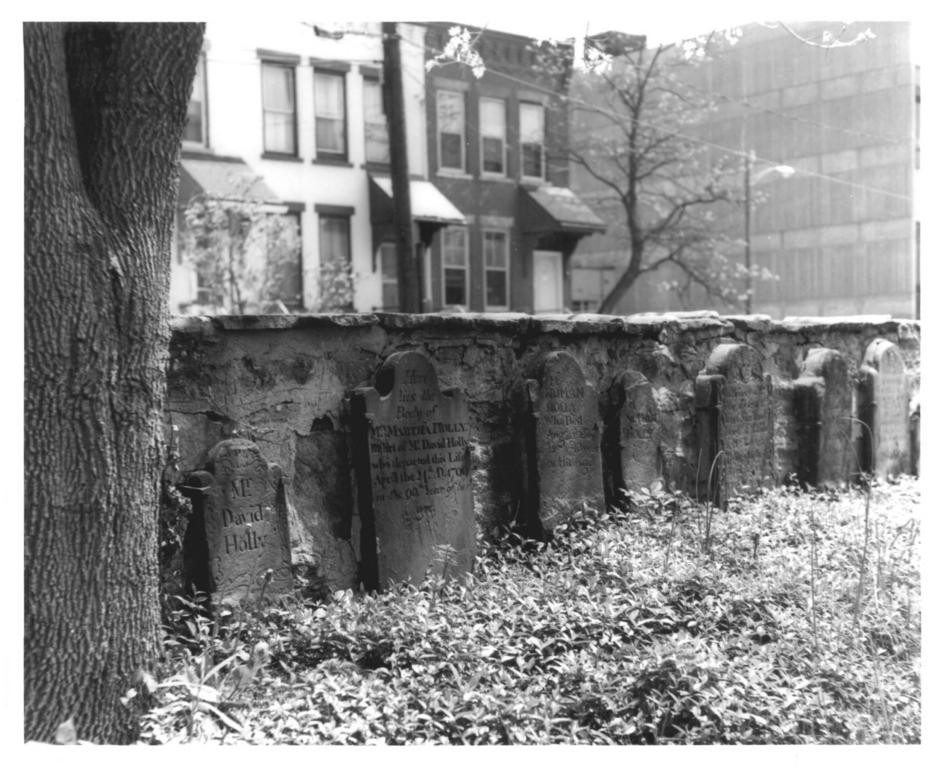

photo 3 St.andrew's P.E. Church Stamford, Ct. Jonathan Gardner photo, 64 Maple La., Greens Farms, C

Cemetery

photo 4
St. Andrew's P.E. Church
Stamford, Ct.
Jonathan Gardner photo, 64 Maple La., Greens Fa rms, Ct.

## 11. Downtown Ecclesiastical Complexes Stamford, Connecticut

View: St. Andrew's P. E. Church and Parish House (on right) Cemetery in foreground.

Facing: NW

Neg. on file: Conn. Hist. Commission

Cunningham 3/87