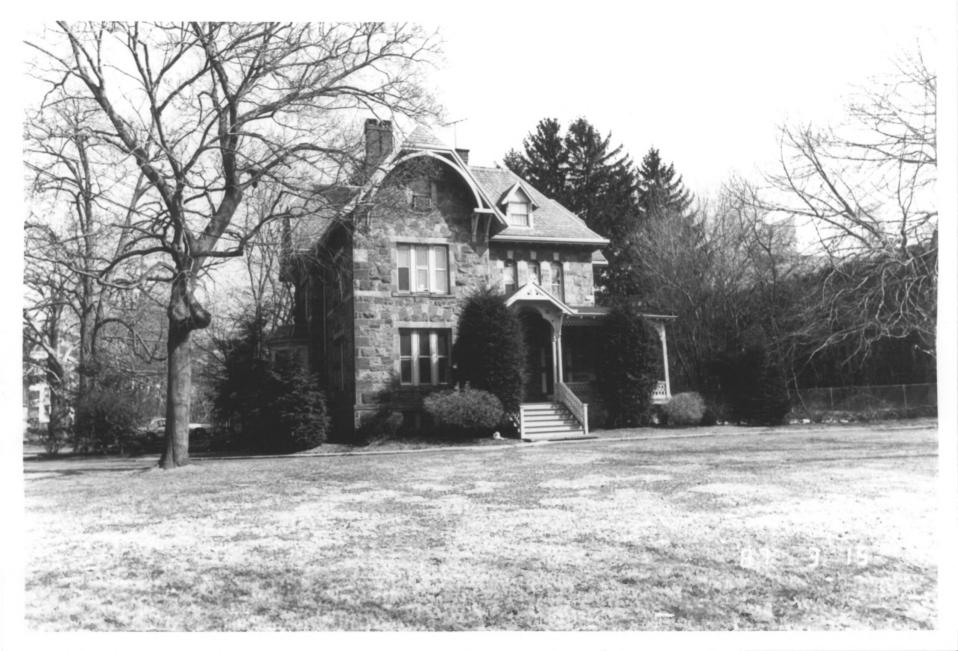

detail of the parish hall gable

photo 7 St. Andrew s P.E. Church Stamford, Ct.

Rectory

Jonatham Gardner photo. 64 Maple La., Greens Farms, Ct.

10. Downtown Ecclesiastical Complexes
Stamford, Connecticut
View: St. Andrew's P. E. Church

## 12. Downtown Ecclesiastical Complexes Stamford, Connecticut

View: St. Andrew's Rectory

Facing: E

Neg. on file: Conn. Hist. Commission

Cunningham

3/87