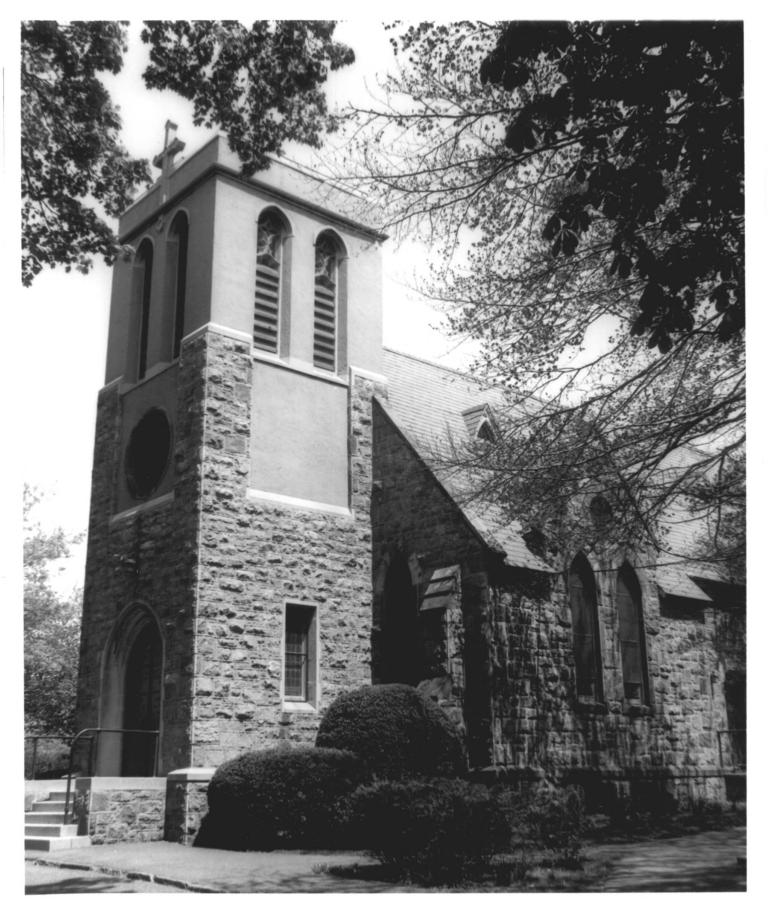

St. Andrew's P.E. Church Stamford. Ct. Jonathan Gardner photo, 64 Maple La., Greens Farms, Ct.

photograph 1

church

photo 2
St. Andrew's P.E. Church
Stamford, Ct.

Jonathan Gardner photo, 64 Maple La., Greens Farms, Ct. Detail of Chapel looking north

Facing: NE

Neg. on file: Conn. Hist. Commission
Cunningham 3/87