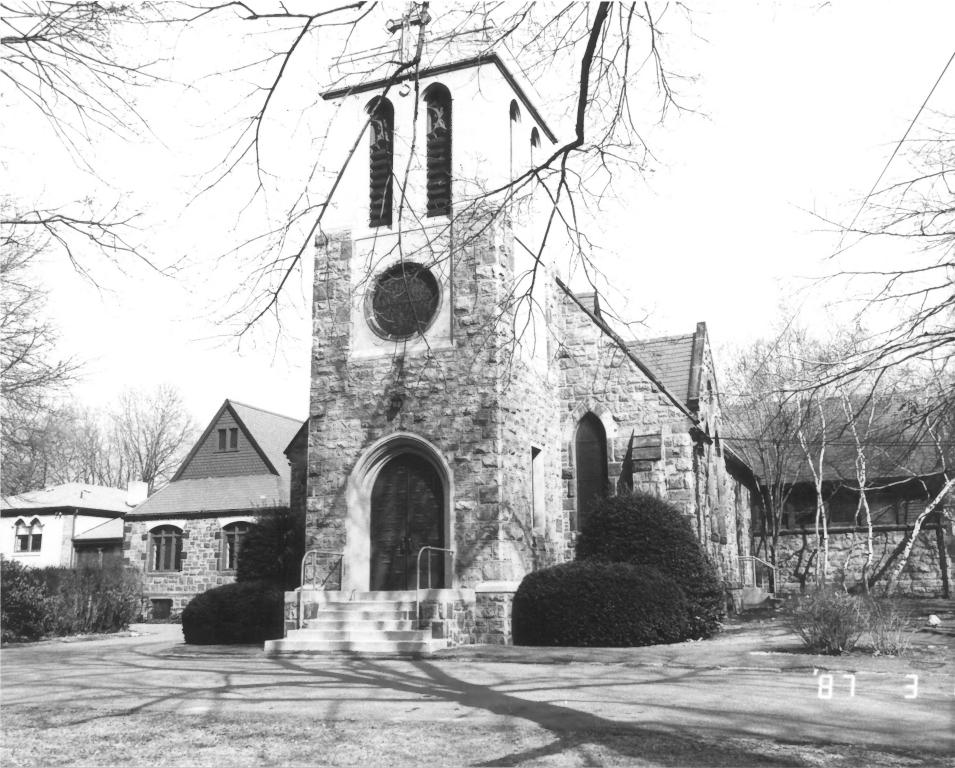

Greens Farms, Ct.

photograph 1

church



photo 2
St. Andrew's P.E. Church
Stamford, Ct.

Jonathan Gardner photo, 64 Maple La., Greens Farms, Ct. Detail of Chapel looking north



photo 3 St.andrew's P.E. Church Stamford, Ct. Jonathan Gardner photo, 64 Maple La., Greens Farms, C

Cemetery



photo 4
St. Andrew's P.E. Church
Stamford, Ct.
Jonathan Gardner photo, 64 Maple La., Greens Fa rms, Ct.

Interior of Church



Photo 5

Stamford, Ct.
Jonathan Gardner photo, 64 Maple La., Greens Farms, Ct.
Parish House

St. Andrew's P.E. Church



photograph 6 St. Andrew's P.E. Church Stamford, Ct. Jonathan Gardner photo, 64 Maple La., Greens Farms, Ct.

detail of the parish hall gable



photo 7 St. Andrew s P.E. Church Stamford, Ct.

Rectory

Jonatham Gardner photo. 64 Maple La., Greens Farms, Ct.



10. Downtown Ecclesiastical Complexes
Stamford, Connecticut
View: St. Andrew's P. E. Church

Facing: NE

Neg. on file: Conn. Hist. Commission
Cunningham 3/87



## 11. Downtown Ecclesiastical Complexes Stamford, Connecticut

View: St. Andrew's P. E. Church and Parish House (on right) Cemetery in foreground.

Facing: NW

Neg. on file: Conn. Hist. Commission

Cunningham 3/87



## 12. Downtown Ecclesiastical Complexes Stamford, Connecticut

View: St. Andrew's Rectory

Facing: E

Neg. on file: Conn. Hist. Commission

Cunningham

3/87