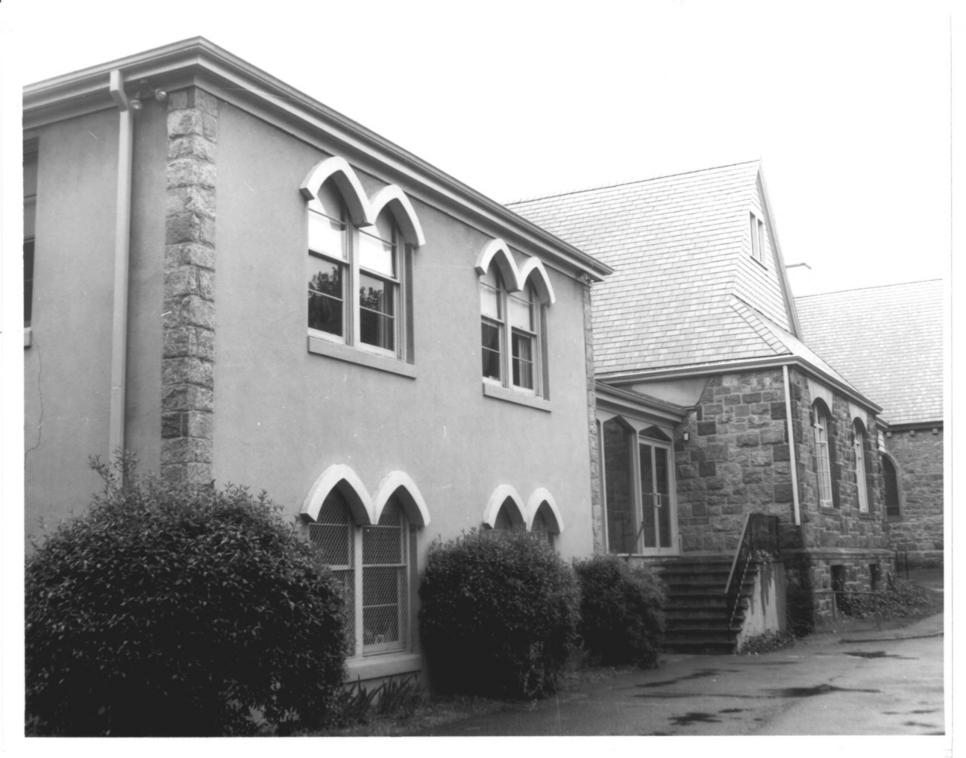

Interior of Church

Photo 5

Stamford, Ct.
Jonathan Gardner photo, 64 Maple La., Greens Farms, Ct.
Parish House

St. Andrew's P.E. Church

photograph 6 St. Andrew's P.E. Church Stamford, Ct. Jonathan Gardner photo, 64 Maple La., Greens Farms, Ct.

detail of the parish hall gable

photo 7 St. Andrew s P.E. Church Stamford, Ct.

Rectory

Jonatham Gardner photo. 64 Maple La., Greens Farms, Ct.

10. Downtown Ecclesiastical Complexes
Stamford, Connecticut
View: St. Andrew's P. E. Church