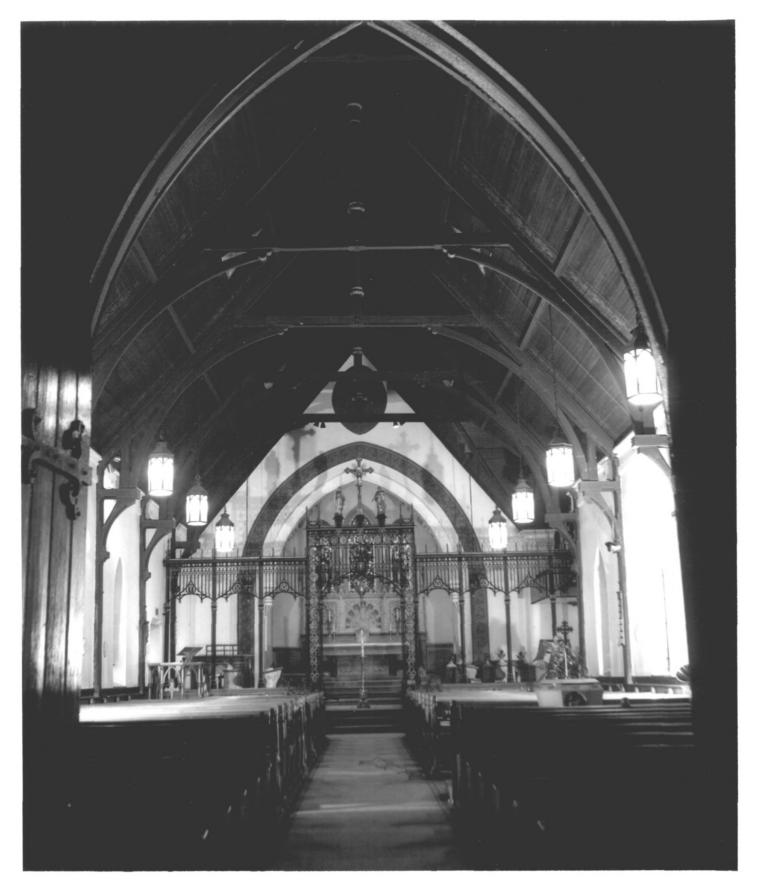

Interior of Church

Photo 5

Stamford, Ct.
Jonathan Gardner photo, 64 Maple La., Greens Farms, Ct.
Parish House

St. Andrew's P.E. Church

photograph 6 St. Andrew's P.E. Church Stamford, Ct. Jonathan Gardner photo, 64 Maple La., Greens Farms, Ct.