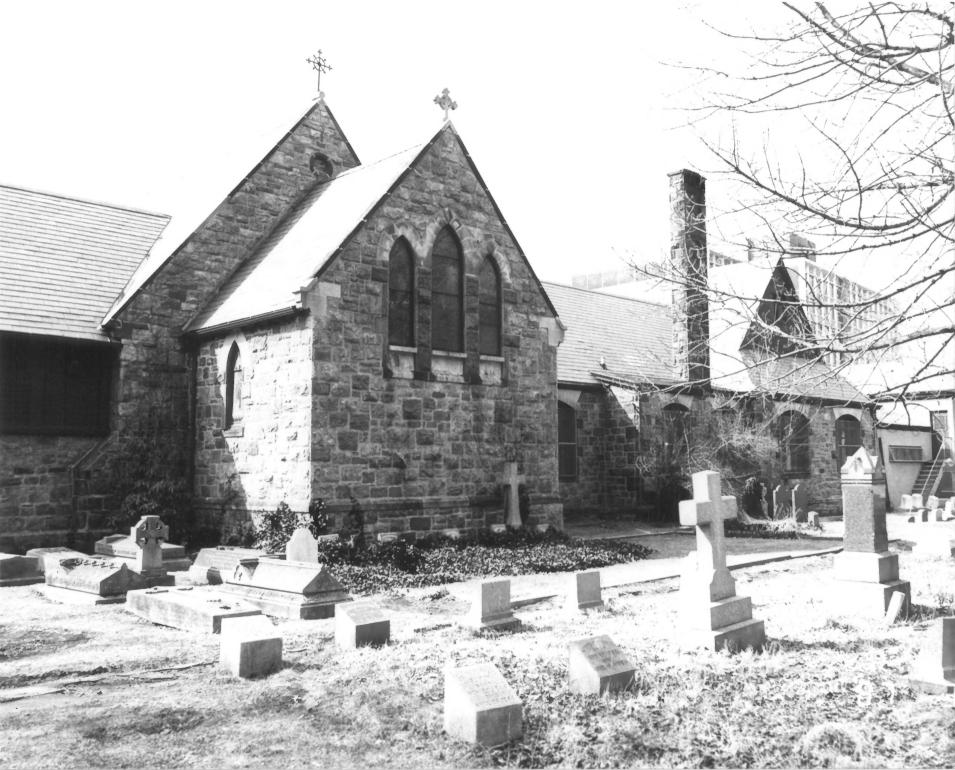

photo 3 St.andrew's P.E. Church Stamford, Ct. Jonathan Gardner photo, 64 Maple La., Greens Farms, C

Cemetery

photo 4
St. Andrew's P.E. Church
Stamford, Ct.
Jonathan Gardner photo, 64 Maple La., Greens Fa rms, Ct.

## 11. Downtown Ecclesiastical Complexes Stamford, Connecticut

View: St. Andrew's P. E. Church and Parish House (on right) Cemetery in foreground.

Facing: NW

Neg. on file: Conn. Hist. Commission

Cunningham 3/87