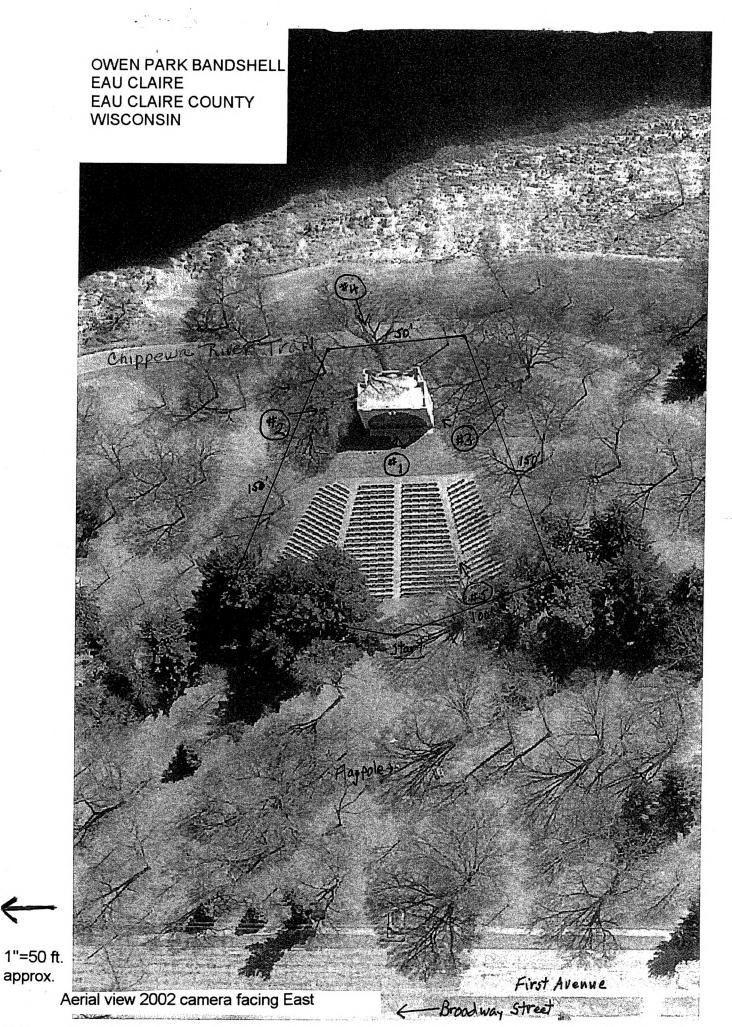

#### DESCRIPTION

The Owen Park Bandshell is located in Owen Park, an 11-acre recreational park on the west bank of the Chippewa River. The park borders a residential area comprised of turn-of-the-century, frame houses. The bandshell is situated 100 yards east of the intersection of Broadway Ave. and First Ave. Permanent wooden benches are located just west of the bandshell. The Chippewa River and Chippewa River Recreational Trail are just east of the bandshell. Modern public restrooms are 50 yards to the south, and a gazebo built of treated wood is located 50 yards to the north. A 40-foot metal flagpole set in a poured concrete base is located 25 yards west of the bandshell. On the west end of the seating area is a wooden sign that identifies the "Donald 'Sarge' Boyd Bandshell." The sign was unveiled at a dedication ceremony in July 1992.