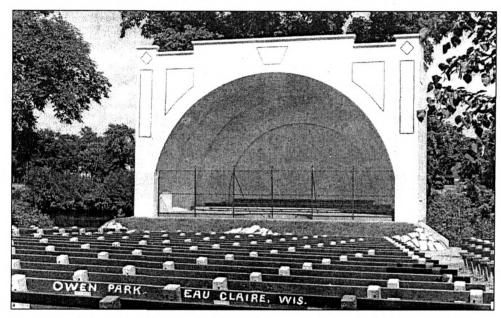

The Owen Park Bandshell has undergone no significant alterations since its first public concert held 18 June 1938. The description of the bandshell and its setting provided by the *Eau Claire Leader* on opening night is still accurate today, as is the historic photograph in Fig. 1. The historic newspaper account reads:

The band shell, which cost more than \$10,000, was erected as a WPA project with the WPA taking care of the bulk of the labor costs.

The band shell, embodying the latest in musical "sounding boards", stands in Owen Park, not far from the shore line of the Chippewa River. It is on a direct line with Broadway, which it faces. In front of it are permanent seats for 1,500 people. The seats are located on an incline, which rises away from the shell, and arranged in a semi-circle in front of it.

The shell is located in a beautiful setting of some of the finest trees the city boasts in any of its parks. Behind it and at one end are two towering elm trees, and the seats are surrounded by beautiful trees of many varieties. . . .

## **National Register of Historic Places** Continuation Sheet

Section 8 Page 5

Owen Park Bandshell Eau Claire, Eau Claire County, Wisconsin

Figure 1 Owen Park Bandshell, c1938. Camera facing east. Courtesy of Chippewa Valley Museum, Eau Claire, WI.