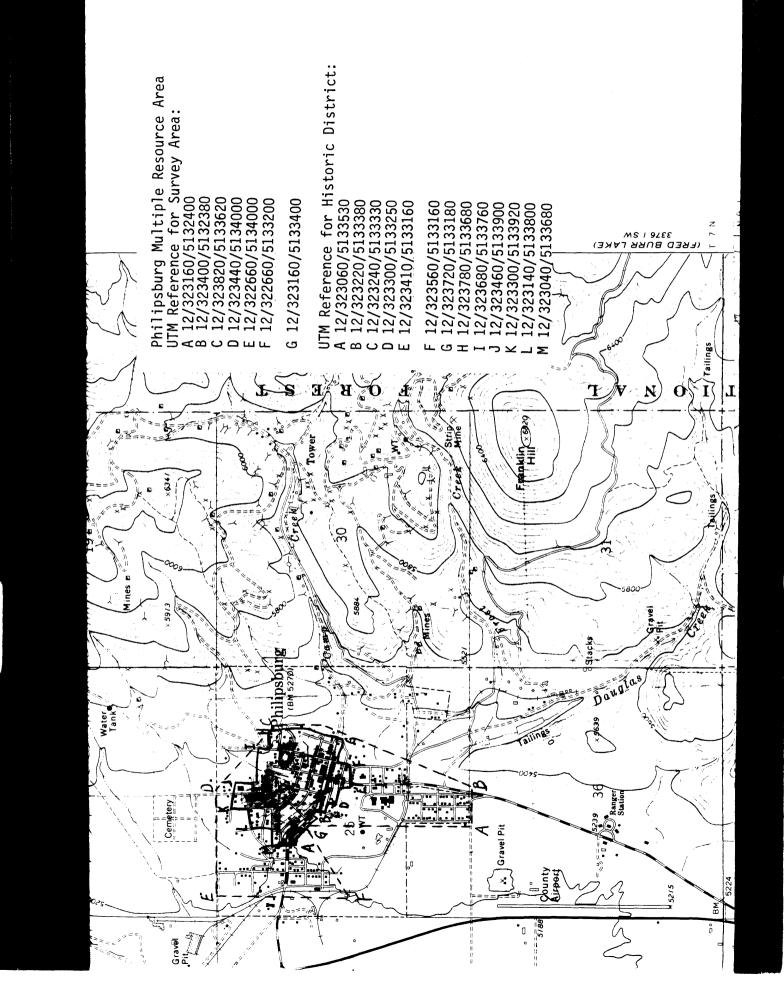

- 9. Major Bibliographical References: See Continuation Sheets
- 10. Geographical Data:

Acreage: approximately **87** acres Quadrangle Name: Philipsburg

Scale: 1:24000

UTM References: All Zone 12

Multiple Resource Survey Area

|   | Easting | Northing |
|---|---------|----------|
| Α | 323160  | 5132400  |
| В | 323400  | 5132380  |
| С | 323820  | 5133620  |
| D | 323440  | 5134000  |
| Ε | 322660  | 5134000  |
| F | 322660  | 5133200  |
| G | 323160  | 5133400  |

## National Register of Historic Places Inventory—Nomination Form

For NPS use only received date entered

Continuation sheet Item number 8 Page 11

UTM References for Philipsburg Historic District (all Zone 12)

|   | <u>Easting</u> | Northing |
|---|----------------|----------|
| Α | 323060         | 5133530  |
| В | 323220         | 5133380  |
| С | 323240         | 5133330  |
| D | 323300         | 5133250  |
| Ε | 323410         | 5133160  |
| F | 323560         | 5133160  |
| G | 323720         | 5133180  |
| Н | 323780         | 5133680  |
| Ι | 323680         | 5133760  |
| J | 323460         | 5133900  |
| Κ | 323300         | 5133920  |
| L | 323140         | 5133800  |
| М | 323040         | 5133680  |
|   |                |          |

#### BOUNDARY DESCRIPTION AND JUSTIFICATION

The boundary for the historic district begins at the easternmost edge of Broadway running south to the alley of Block 5, Original Townsite, west to Montgomery and south to Madison St.; then west on Madison to Schnepel St., north to Mill St., west on Mill to the southwest corner of Block 4, Schnepel Addition, north to the southeast corner of Block 1, Lot 23, Pardee & McDonald Addition, west to Duffy St., then north on Duffy to Broadway. From Broadway the boundary jogs southwest to exclude Block 2, Pardee & McDonald Addition, then runs northwest to include Lots 14, 15, 16, 17, 18, and 19 then west along Second St. to the alley bisecting Block 10, Pardee & McDonald Addition, north along the alley, then west to McDonald St. to included Lots 1, 2, and 3, Block 10, Pardee & McDonald Addition, then north on McDonald to Sutter St., west to the western boundary of the Wilson Addition, then north to the alley of Block 12, east on the alley to Cedar St., north on Cedar to Beta, then east to Pine St., north to Gamma St., east along Gamma to Pearl St., continuing east along Carter to the east edge of Lot 26, Block 7, then south to the alley between Cleveland and Harrison bisecting Block 11, Churchill Addition to Montgomery St., south on Montgomery to Harrison Ave., then east on Harrison to Lot 18 of Block 15, Churchill Addition, south bisecting Lot 18, Block 15, Churchill Addition, to the alley, east along the alley to the eastern edge of the Original Townsite, then south along the eastern edge including the house east of the alley of Block 14 to the point of origin at Broadway. The boundary has been drawn to include all of the most significant resources in Philipsburg, and excludes most modern intrusions and undeveloped property.