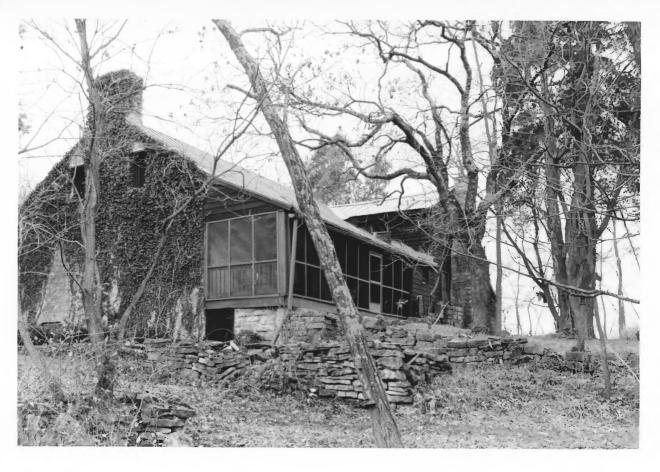

| Site # JF 259<br>Photo # 1-12                  | Kentucky Heritage Council<br>Frankfort, Kentucky 40601           |
|------------------------------------------------|------------------------------------------------------------------|
| Group Nomination                               | Tyler Settlement Rural Historic<br>District                      |
| Historic Property Name<br>Address Jeffersontow | Robert Tyler Farm                                                |
| Address Jeffersontow                           | n Vicinity                                                       |
| Photographer J. Time                           | othy Keller, ASLA                                                |
| Negative Location                              | Jefferson County Office of                                       |
| 8                                              | Jefferson County Office of<br>Historic Preservation and Archives |
| Elevation south and ea                         |                                                                  |
|                                                | ddition to log house with later                                  |
| screene                                        | d porch                                                          |
| Date Taken November                            | er, 1985                                                         |
| Illustration #RT-2                             | •                                                                |
|                                                |                                                                  |