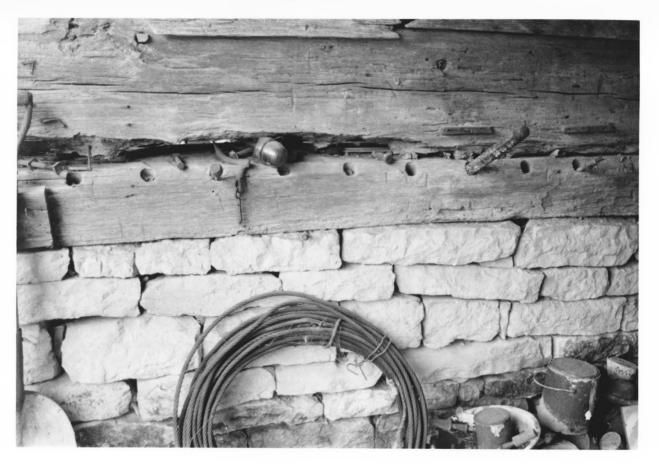

Site # JF 298 Photo #1-3 Kentucky Heritage Council Frankfort, Kentucky 40601 **Group Nomination** Tyler Settlement Rural Historic District Historic Property Name Moses Tyler-Presley Tyler Farm Address Jeffersontown Vicinity Photographer J. Timothy Keller, ASLA
Negative Location Jefferson County Office of
Historic Preservation and Archives Elevation west Description quarry site with quarry marks in stone Date Taken November, 1985
Illustration #MT-21