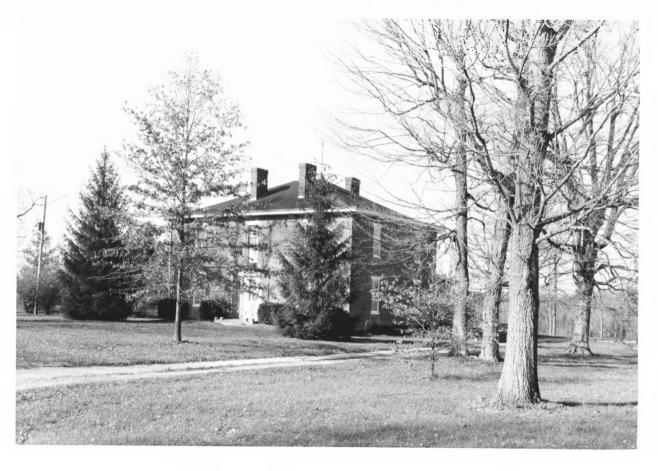

| Site # JF 260<br>Photo #7-14                   | Kentucky Heritage Council Frankfort, Kentucky 40601                             |
|------------------------------------------------|---------------------------------------------------------------------------------|
| Group Nomination                               | Tyler Settlement Rural Historic<br>District                                     |
| Historic Property Name<br>Address Jeffersontow | e Tyler-Sweeney Farm<br>in Vicinity                                             |
| Photographer J. Time Negative Location         | othy Keller, ASLA Jefferson County Office of Historic Preservation and Archives |
|                                                | Historic Preservation and Archives                                              |
| Elevation south and e                          | ast                                                                             |
| Description Joseph A<br>Date Taken Novemb      | . Sweeney House                                                                 |
| Date Taken Novemb                              | er, 1985                                                                        |
| Illustration #TS-5                             |                                                                                 |