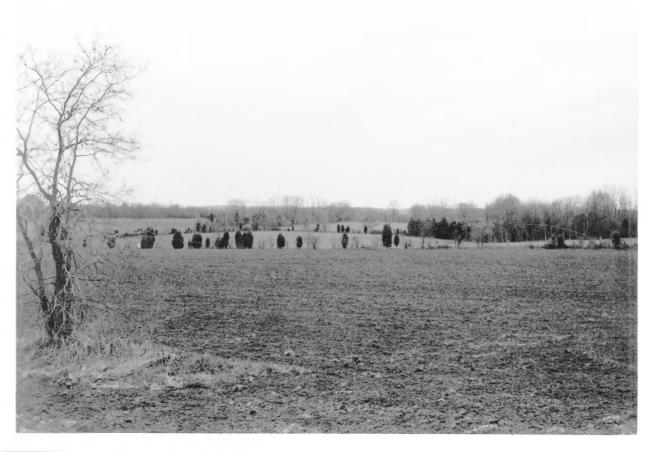

| Site # JF 259<br>Photo # 11-16                              | Kentucky Heritage Council Frankfort, Kentucky 40601                              |
|-------------------------------------------------------------|----------------------------------------------------------------------------------|
| Group Nomination                                            | Tyler Settlement Rural Historic District                                         |
| Historic Property Nam<br>Address Jeffersonton               | wn Vicinity                                                                      |
| Negative Location                                           | nothy Keller, ASLA Jefferson County Office of Historic Preservation and Archives |
| View or Elevation                                           | view north (west of Robert Tyler house)                                          |
| Description pasture Date Taken November Illustration #RT-13 | with cornfields in background                                                    |