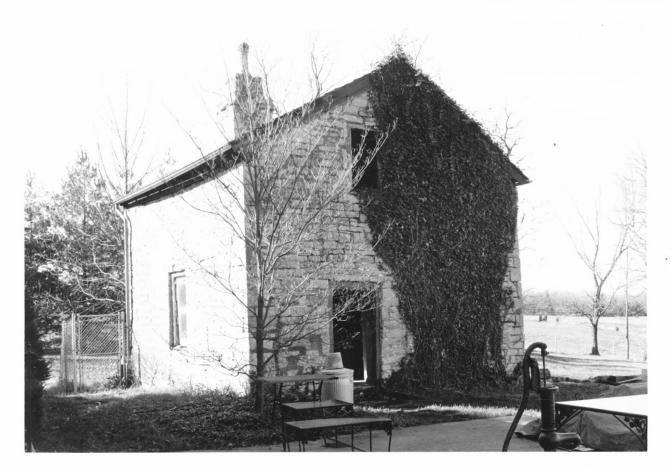

| Frankfort, Kentucky 40601                                                        |
|----------------------------------------------------------------------------------|
| Tyler Settlement Rural Historic<br>District                                      |
| ne Tyler-Sweeney Farm wn Vicinity                                                |
| nothy Keller, ASLA Jefferson County Office of Historic Preservation and Archives |
|                                                                                  |
| y interior                                                                       |
| ber, 1985                                                                        |
|                                                                                  |
|                                                                                  |