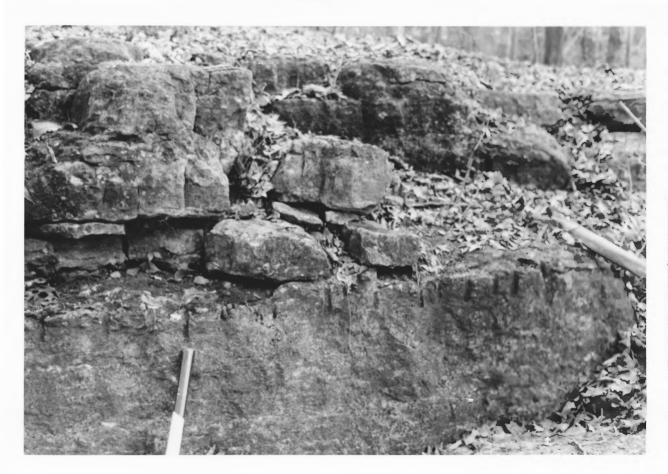

Site # JF 298 Photo #1-3 Kentucky Heritage Council Frankfort, Kentucky 40601 **Group Nomination** Tyler Settlement Rural Historic District Historic Property Name Moses Tyler-Presley Tyler Farm Address Jeffersontown Vicinity Photographer J. Timothy Keller, ASLA
Negative Location Jefferson County Office of
Historic Preservation and Archives Elevation west Description quarry site with quarry marks in stone Date Taken November, 1985
Illustration #MT-21