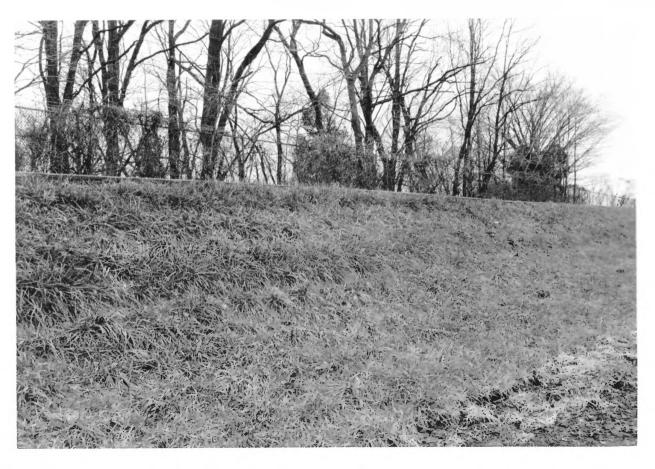

| Site # JF 260<br>Photo # 7-28 | Kentucky Heritage Council<br>Frankfort, Kentucky 40601 |
|-------------------------------|--------------------------------------------------------|
| Group Nomination              | Tyler Settlement Rural Historic<br>District            |
| Historic Property Nam         | e Tyler-Sweeney Farm                                   |
| Address Jeffersontov          | vn Vicinity                                            |
| Photographer J. Tim           | nothy Keller, ASLA                                     |
| Negative Location             | nothy Keller, ASLA  Jefferson County Office of         |
| 8                             | Historic Preservation and Archives                     |
| View south                    |                                                        |
| Description cedar fer         | nce row delineating historic field boundary            |
| Date Taken Novemb             | per, 1985                                              |
| Illustration #TS-13           |                                                        |
|                               |                                                        |