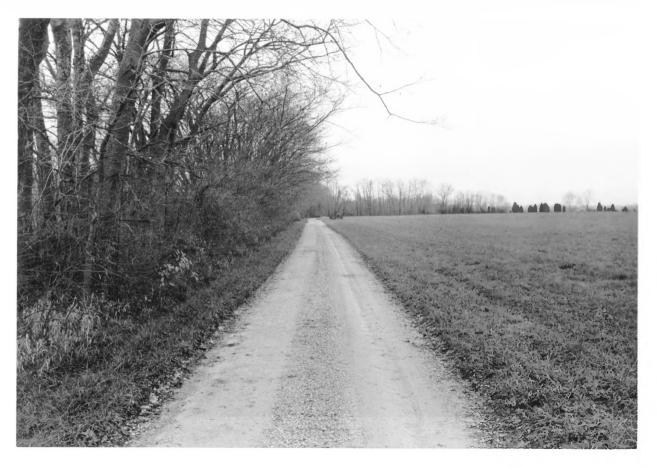

| Site # JF 689<br>Photo #2-31 | Kentucky Heritage Council Frankfort, Kentucky 40601                            |
|------------------------------|--------------------------------------------------------------------------------|
| Group Nomination District    | Tyler Settlement Rural Historic                                                |
| Historic Property Name       | Tyler Settlement<br>Transportation System                                      |
| Address Jeffersontown        | n Vicinity<br>othy Keller, ASLA                                                |
| Negative Location            | thy Keller, ASLA Jefferson County Office of Historic Preservation and Archives |
| View south                   |                                                                                |
| locust tr                    | Tyler Farm (JF 259) road lined by rees and following natural s of the land     |
| Date Taken Novembe           | r, 1985                                                                        |
| Illustration #TT-18          |                                                                                |