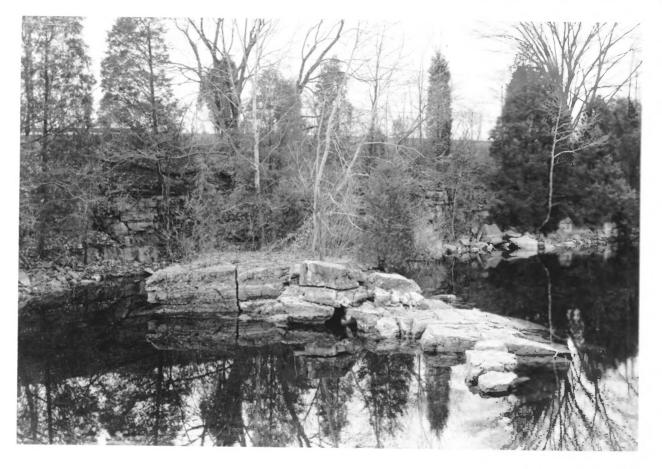

| Site # JF 298<br>Photo #2-4                                                          | Kentucky Heritage Council<br>Frankfort, Kentucky 40601 |  |
|--------------------------------------------------------------------------------------|--------------------------------------------------------|--|
| Group Nomination                                                                     | Tyler Settlement Rural Historic District               |  |
| Historic Property Name                                                               | Moses Tyler-Presley Tyler Farm                         |  |
| Address Jeffersontown Vicinity                                                       |                                                        |  |
| Photographer J. Timothy Keller, ASLA<br>Negative Location Jefferson County Office of |                                                        |  |
| Negative Location                                                                    | Jefferson County Office of                             |  |
| 0                                                                                    | Historic Preservation and Archives                     |  |
| View west                                                                            |                                                        |  |
| Description (former of                                                               | juarry) now Tucker Lake<br>er, 1985                    |  |
| Date Taken November                                                                  | er, 1985                                               |  |
| Illustration #MT-19                                                                  |                                                        |  |