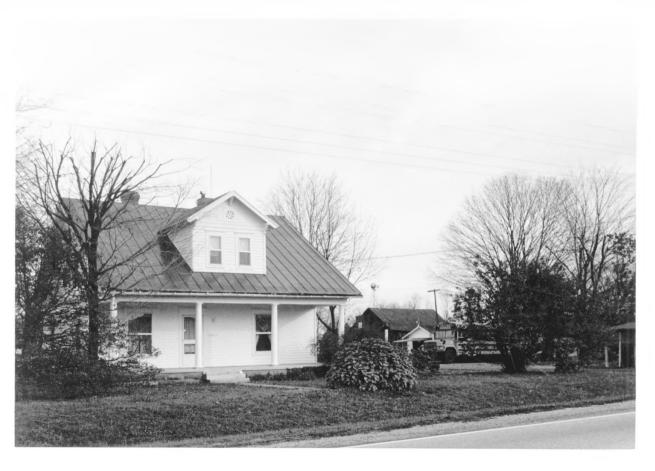

bungalow

Date Taken November, 1985

Illustration #RT-14

Kentucky Heritage Council

Site # JF 259

| Frankfort, Kentucky 40601                                        |
|------------------------------------------------------------------|
| Tyler Settlement Rural Historic                                  |
| Tyler Settlement Transportation System                           |
| n Vicinity                                                       |
| othy Keller, ASLA                                                |
| Jefferson County Office of                                       |
| Jefferson County Office of<br>Historic Preservation and Archives |
|                                                                  |
| twentieth-century residences                                     |
| row of trees adjacent to Tucker                                  |
| Road                                                             |
| er, 1985                                                         |
|                                                                  |