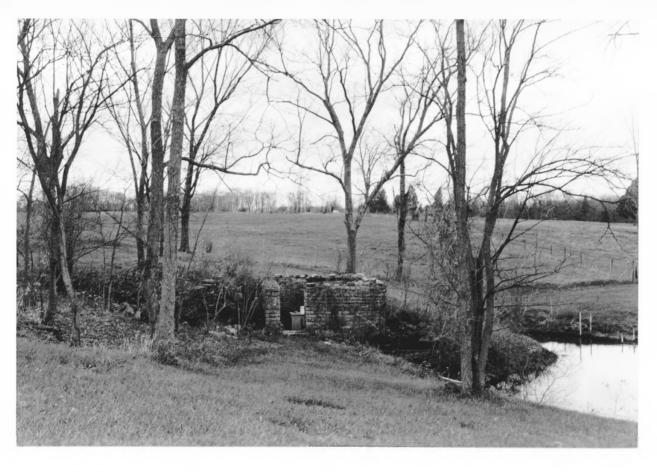

Kantucky Haritaga Council

Site # IF 260.

| Site # JF 260<br>Photo # 1-7 | Kentucky Heritage Council Frankfort, Kentucky 40601     |
|------------------------------|---------------------------------------------------------|
| Group Nomina                 | tion Tyler Settlement Rural Historic District           |
| Address Jeffe                | rty Name Tyler-Sweeney Farm ersontown Vicinity          |
| Photographer                 | J. Timothy Keller, ASLA tion Jefferson County Office of |
| Negative Locat               | Historic Preservation and Archivs                       |
| Elevation                    | East                                                    |
| Description                  | stone spring house with pond and fields beyond          |
| Date Taken                   | November, 1985                                          |
| Illustration #TS             | S-7                                                     |