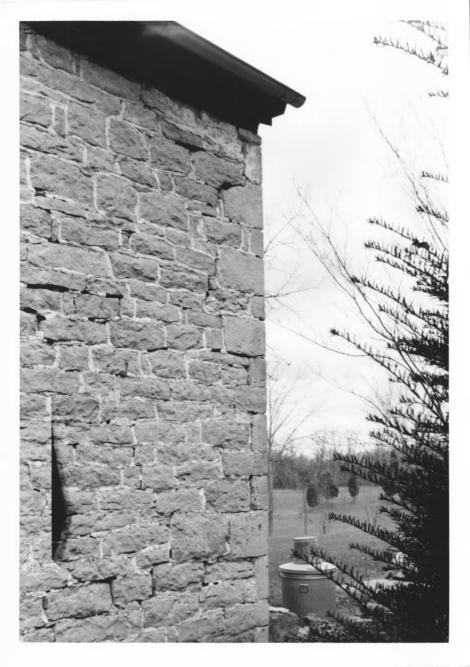

| Photo # 1-4                                                                                 | Frankfort, Kentucky 40601                                                                                     |
|---------------------------------------------------------------------------------------------|---------------------------------------------------------------------------------------------------------------|
| Group Nomination                                                                            | Tyler Settlement Rural Historic District                                                                      |
| Historic Property Name<br>Address Jeffersontow<br>Photographer J. Timo<br>Negative Location | Tyler-Sweeney Farm n Vicinity othy Keller, ASLA Jefferson County Office of Historic Preservation and Archives |
| Elevation South Description Stone Ho                                                        | ouse quoining                                                                                                 |
| Date Taken November Illustration #TS-3                                                      | er, 1985                                                                                                      |