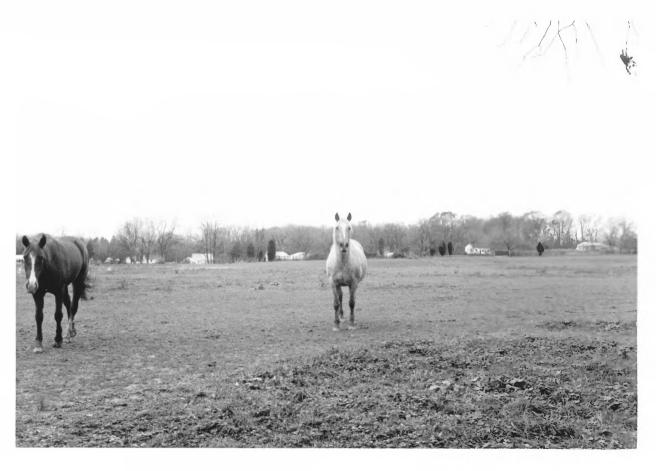

| Site # JF 259<br>Photo #2-27                                            | Kentucky Heritage Council Frankfort, Kentucky 40601                             |  |
|-------------------------------------------------------------------------|---------------------------------------------------------------------------------|--|
| Group Nomination                                                        | Tyler Settlement Rural Historic District                                        |  |
| Historic Property Name Robert Tyler Farm Address Jeffersontown Vicinity |                                                                                 |  |
| Negative Location                                                       | othy Keller, ASLA Jefferson County Office of Historic Preservation and Archives |  |
| View west                                                               |                                                                                 |  |
| Description horse p<br>twentie<br>Station                               |                                                                                 |  |
| Date Taken Novemb Illustration #RT-15                                   | er, 1985                                                                        |  |