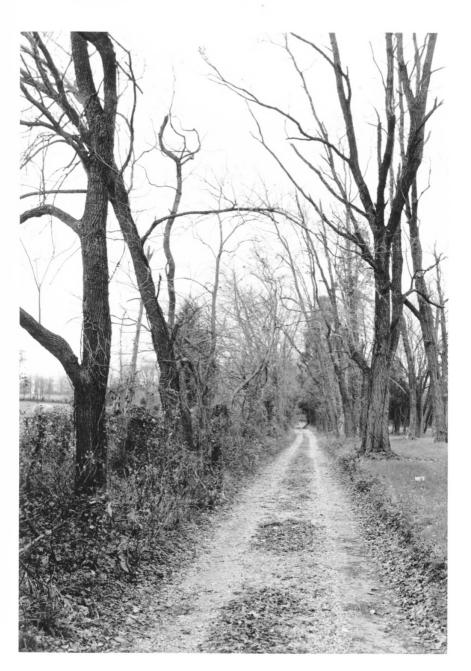

| Site # JF 689<br>Photo #2-31 | Kentucky Heritage Council Frankfort, Kentucky 40601                            |
|------------------------------|--------------------------------------------------------------------------------|
| Group Nomination District    | Tyler Settlement Rural Historic                                                |
| Historic Property Name       | Tyler Settlement<br>Transportation System                                      |
| Address Jeffersontown        | n Vicinity<br>othy Keller, ASLA                                                |
| Negative Location            | thy Keller, ASLA Jefferson County Office of Historic Preservation and Archives |
| View south                   |                                                                                |
| locust tr                    | Tyler Farm (JF 259) road lined by rees and following natural s of the land     |
| Date Taken Novembe           | r, 1985                                                                        |
| Illustration #TT-18          |                                                                                |