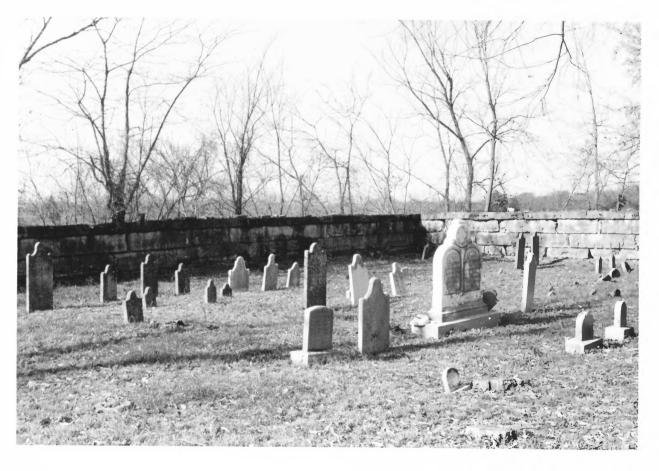

Kentucky Heritage Council

Site # IF 260

| Site # JF 260<br>Photo # 10-33                 | Frankfort, Kentucky 40601                                                             |
|------------------------------------------------|---------------------------------------------------------------------------------------|
| Group Nomination                               | Tyler Settlement Rural Historic District                                              |
| Historic Property Name<br>Address Jeffersontow | n Vicinity                                                                            |
| Photographer J. Time                           | othy Keller, ASLA<br>Jefferson County Office of<br>Historic Preservation and Archives |
| Negative Location                              | Jefferson County Office of                                                            |
|                                                | Historic Preservation and Archives                                                    |
| View east                                      |                                                                                       |
| Description cemetery                           | on hill                                                                               |
| Date Taken November                            | er, 1985                                                                              |
| Illustration #TS-8                             | •                                                                                     |