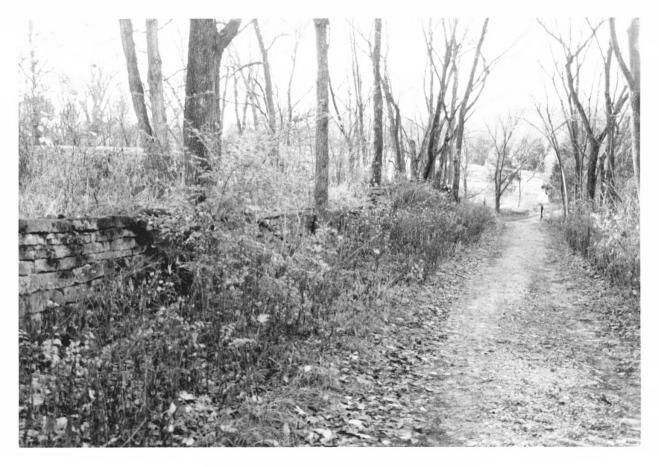

| Site # JF 260<br>Photo # 7-28 | Kentucky Heritage Council<br>Frankfort, Kentucky 40601 |
|-------------------------------|--------------------------------------------------------|
| Group Nomination              | Tyler Settlement Rural Historic<br>District            |
| Historic Property Nam         | e Tyler-Sweeney Farm                                   |
| Address Jeffersontov          | vn Vicinity                                            |
| Photographer J. Tim           | nothy Keller, ASLA                                     |
| Negative Location             | nothy Keller, ASLA  Jefferson County Office of         |
| 8                             | Historic Preservation and Archives                     |
| View south                    |                                                        |
| Description cedar fer         | nce row delineating historic field boundary            |
| Date Taken Novemb             | per, 1985                                              |
| Illustration #TS-13           |                                                        |
|                               |                                                        |