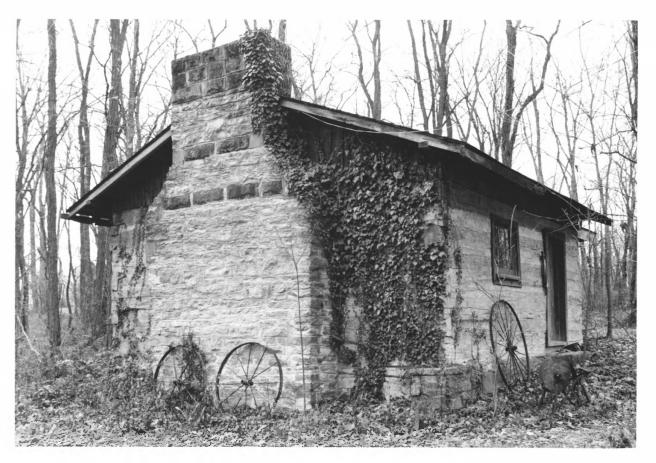

Kantucky Haritaga Council

Site # IF 260.

| Site # JF 260<br>Photo # 1-7 | Kentucky Heritage Council Frankfort, Kentucky 40601     |
|------------------------------|---------------------------------------------------------|
| Group Nomina                 | tion Tyler Settlement Rural Historic District           |
| Address Jeffe                | rty Name Tyler-Sweeney Farm ersontown Vicinity          |
| Photographer                 | J. Timothy Keller, ASLA tion Jefferson County Office of |
| Negative Locat               | Historic Preservation and Archivs                       |
| Elevation                    | East                                                    |
| Description                  | stone spring house with pond and fields beyond          |
| Date Taken                   | November, 1985                                          |
| Illustration #TS             | S-7                                                     |