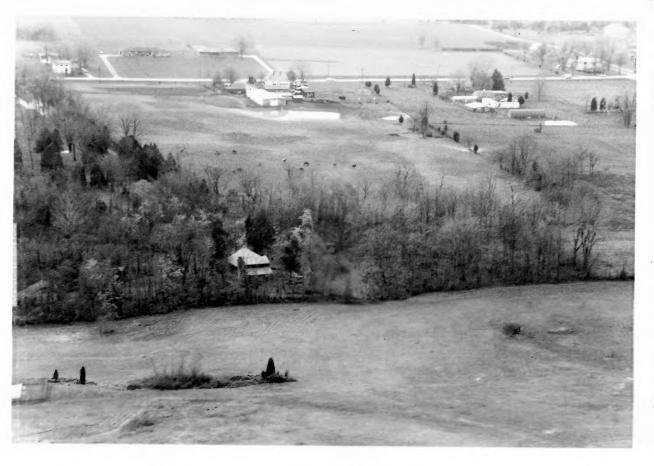

Illustration #TT-17

| Photo #12-26                                  | Frankfort, Kentucky 40601                                                        |
|-----------------------------------------------|----------------------------------------------------------------------------------|
| Group Nomination                              | Tyler Settlement Rural Historic<br>District                                      |
| Historic Property Nam<br>Address Jeffersontov | vn Vicinity                                                                      |
| Negative Location                             | nothy Keller, ASLA Jefferson County Office of Historic Preservation and Archives |
| View aerial view eas                          | st                                                                               |
| Description fields Date Taken Novemb          |                                                                                  |
| Date Taken Novemb                             | per, 1985                                                                        |