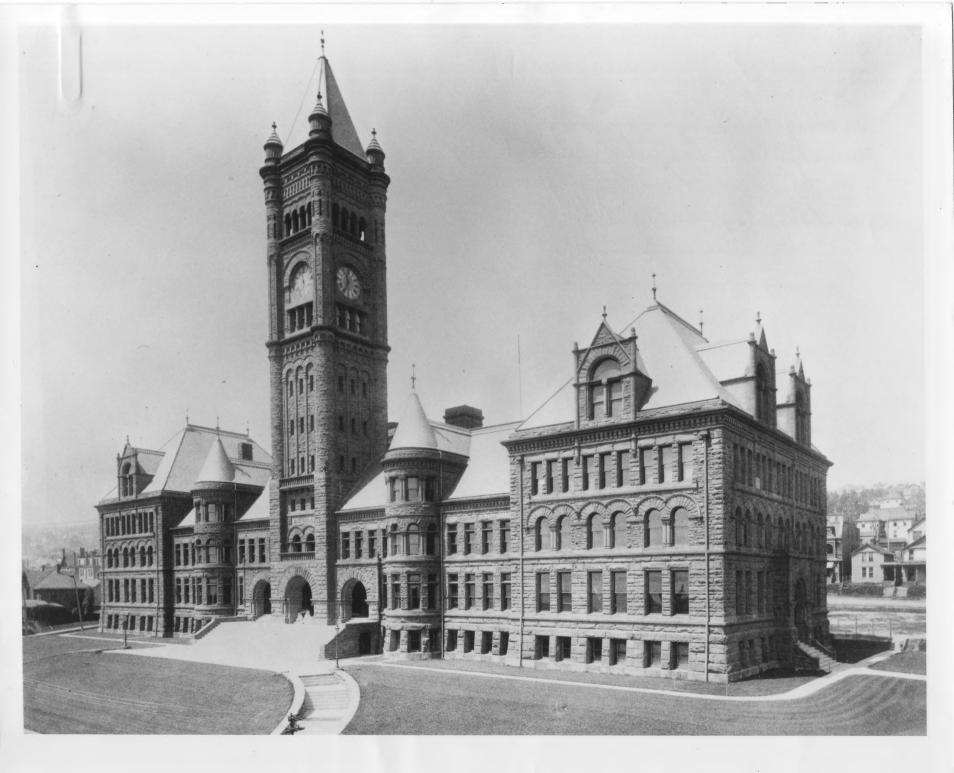

0447#12

|    |           | NATIONAL PARK SERVICE                                                  | state<br>Minnesota  |  |  |  |  |
|----|-----------|------------------------------------------------------------------------|---------------------|--|--|--|--|
|    |           | NATIONAL REGISTER OF HISTORIC PLACES                                   | COUNTY<br>St. Louis |  |  |  |  |
| a. | +         | PROPERTY PHOTOGRAPH FORM                                               | FOR NPS USE ONLY    |  |  |  |  |
|    | s         | (Type all entries - attach to or enclose with photograph)              | ENTRY NUMBER DATE   |  |  |  |  |
|    | v I       | NAME<br>COMMON: Duluth Central High School                             |                     |  |  |  |  |
|    |           | AND/OR HISTORIC:                                                       | 11811               |  |  |  |  |
|    | H 2       | LOCATION                                                               |                     |  |  |  |  |
|    | U         | STREET AND NUMBER:<br>Lake Avenue and Second Street                    | 19 MECEIVEN 10      |  |  |  |  |
|    |           | CITY OR TOWN:                                                          | H AUG 3 1070 E      |  |  |  |  |
|    | œ         | Duluth                                                                 | IN NATION           |  |  |  |  |
|    | -         | STATE: CODE COUNTY:                                                    | REGIONAL EL COL     |  |  |  |  |
|    | s         |                                                                        | Louis CUSTER NO 1   |  |  |  |  |
|    | z         | PHOTO REFERENCE<br>PHOTO CREDIT: Minnesota Historical Society          | XCTTI-TTP           |  |  |  |  |
|    | -         |                                                                        | TIGIN               |  |  |  |  |
|    | ш         | DATE OF PHOTO: 1899<br>NEGATIVE FILED AT: Minnesota Historical Society |                     |  |  |  |  |
|    |           | 690 Cedar St. Paul, Minnesot                                           | ta                  |  |  |  |  |
|    | Ш         | 1. IDENTIFICATION                                                      |                     |  |  |  |  |
|    | <b>()</b> | DESCRIBE VIEW, DIRECTION, ETC.                                         |                     |  |  |  |  |
|    |           | Front Facade taken from NW                                             |                     |  |  |  |  |