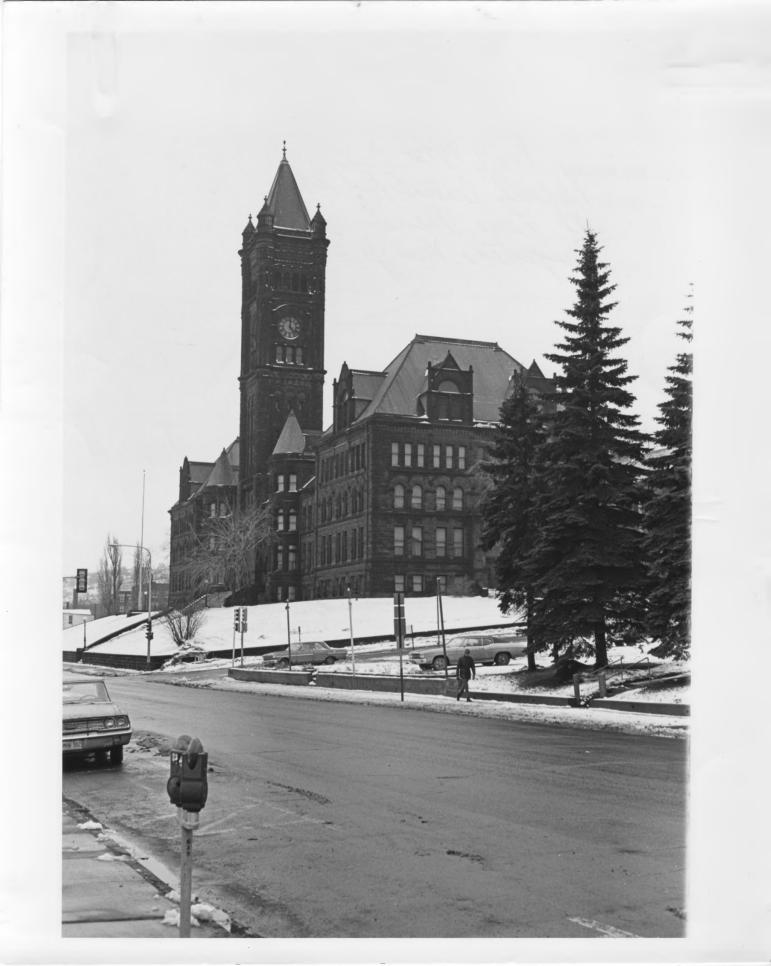

|                                                                                                                               | UNITED STATES DEPARTMENT OF THE INTERIOR<br>NATIONAL PARK SERVICE                |             | Minnesota                     |                            |                        |
|-------------------------------------------------------------------------------------------------------------------------------|----------------------------------------------------------------------------------|-------------|-------------------------------|----------------------------|------------------------|
| NATIONAL REGISTER OF HISTORIC PLACES<br>PROPERTY PHOTOGRAPH FORM<br>(Type all entries - attach to or enclose with photograph) |                                                                                  |             | St. Louis<br>For NPS USE ONLY |                            |                        |
|                                                                                                                               |                                                                                  |             |                               |                            | ) ENTRY NUMBE 1972 DAT |
|                                                                                                                               |                                                                                  |             | 1. NAME                       | Duluth Central High School |                        |
| AND/OR HI                                                                                                                     |                                                                                  |             |                               |                            |                        |
| 2. LOCATION                                                                                                                   |                                                                                  |             |                               |                            |                        |
| M0000000000000000000000000000000000000                                                                                        | ND NUMBER:                                                                       |             |                               |                            |                        |
|                                                                                                                               | Lake Avenue and Second Str                                                       | reet        |                               |                            |                        |
| CITY OR T                                                                                                                     | OWN:                                                                             |             |                               |                            |                        |
|                                                                                                                               | Duluth                                                                           |             | 18/19                         |                            |                        |
| STATE:                                                                                                                        |                                                                                  | CODE COUNT  | Louis Contraction Co          |                            |                        |
|                                                                                                                               | Minnesota                                                                        | 27 St       | · LOUIS ON TECETYER           |                            |                        |
| 3. PHOTO RE                                                                                                                   | FERENCE                                                                          | Que d'a tra | - HUG 3 1070 -                |                            |                        |
| PHOTO CR                                                                                                                      |                                                                                  | 10 3 1972   |                               |                            |                        |
| DATE OF F                                                                                                                     | DATE OF PHOTO: 1972                                                              |             |                               |                            |                        |
| NEGATIVE                                                                                                                      | NEGATIVE FILED AT: Minnesota Historical Society<br>690 Cedar St. Paul, Minnesota |             |                               |                            |                        |
|                                                                                                                               |                                                                                  | aur, mmese  |                               |                            |                        |
| 4. IDENTIFIC                                                                                                                  | E VIEW, DIRECTION, ETC.                                                          |             | 4115113                       |                            |                        |
| DESCRIBI                                                                                                                      | Perspective view from SW                                                         |             |                               |                            |                        |
|                                                                                                                               |                                                                                  |             |                               |                            |                        |
|                                                                                                                               |                                                                                  |             |                               |                            |                        |
|                                                                                                                               |                                                                                  |             |                               |                            |                        |
|                                                                                                                               |                                                                                  |             |                               |                            |                        |