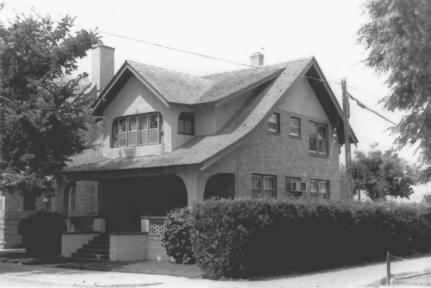

Methodist Episcopal Church and Parsonage 209 N. Kendrick, Glendive, MRA Inventory #7 Looking: northwest at parsonage Glendive, Montana Dawson County Photographer: Karen Straus Location of Negative: SHPO, Helena, MT Date of Photograph: April, 1987

14 Methodist Episcopal Church and Parsonage 209 N. Kendrick, Glendive, MRA Inventory #7 Looking: north at parsonage Glendive, Montana Dawson County Photographer: Karen Straus Location of Negative: SHPO, Helena, MT Date of Photograph: April, 1987