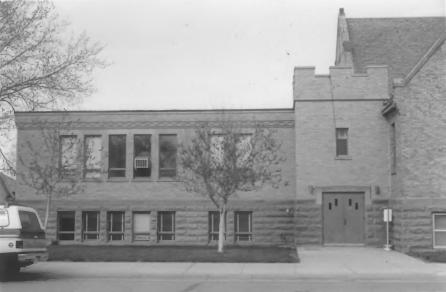

Date of Photograph: April, 1987

1st Methodist Episcopal Church and Parsonage 209 N. Kendrick, Glendive, MRA Inventory #7 Looking: east at addition to church Glendive, Montana Dawson County Photographer: Karen Straus Location of Negative: SHPO, Helena, MT Date of Photograph: April, 1987