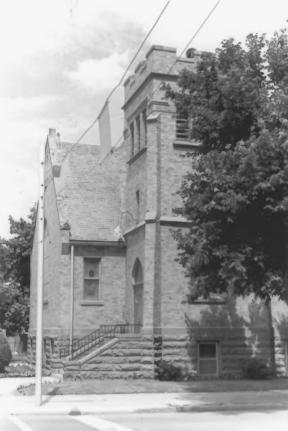

Methodist Episcopal Church and Parsonage 209 N. Kendrick, Glendive, MRA Inventory #7 Looking: north at church Glendive, Montana Dawson County Photographer: Karen Straus Location of Negative: SHPO, Helena, MT