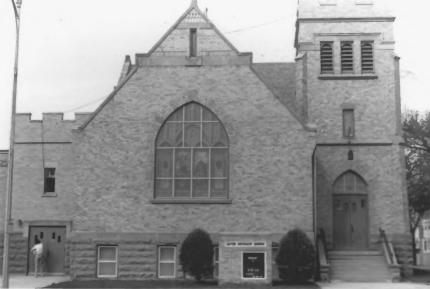

1st Methodist Episcopal Church and Parsonage 209 N. Kendrick, Glendive, MRA Inventory #7 Looking: east at church Glendive, Montana Dawson County Photographer: Karen Straus Location of Negative: SHPO, Helena, MT Date of Photograph: April, 1987