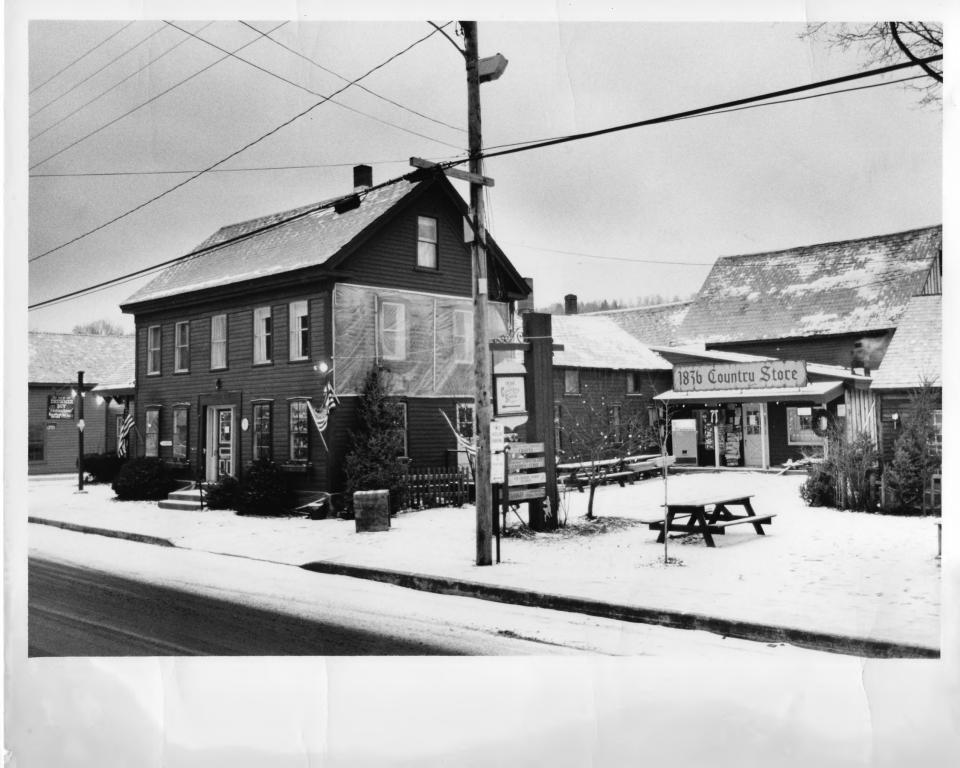

8-0- A-8

Wilmington Village Historic District Wilmington, VT Credit: Margaret DeLaittre Date: January 1980 Windham CoAPR 17 1980 Negative filed at Vermont Division for Historic Preservation Description: The Old Red Mill, #32. View east side of North Main Street looking northeast. Photograph 15/2/