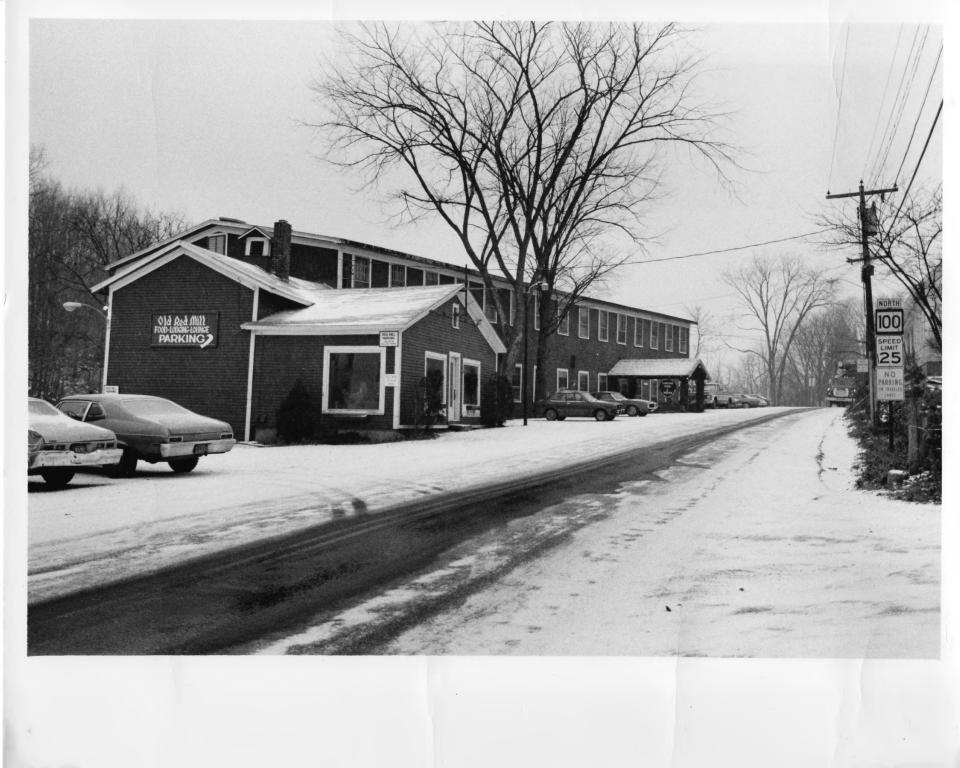

8-0- A-8

Wilmington Village Historic District Wilmington, VT Credit: Margaret DeLaittre Date: January 1980 Windham CoAPR 17 1980 Negative filed at Vermont Division for Historic Preservation Description: The Old Red Mill, #32. View east side of North Main Street looking northeast. Photograph 15/2/