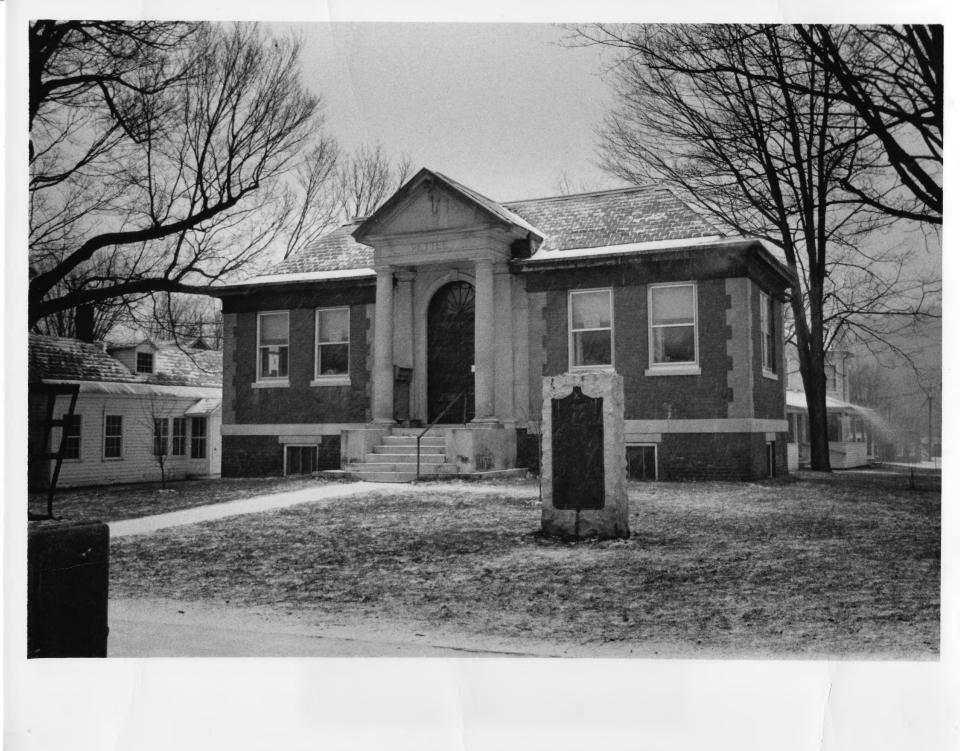

80-A-8

Wilmington Village Historic District Wilmington, VT Windham to APR 17 1980 Credit: Margaret DeLaittre Date: January 1980 Negative filed at Vermont Division for Historic Preservation Description: Pettee Library #5, #6A on left. View west from South Main St. Photograph 5/2/