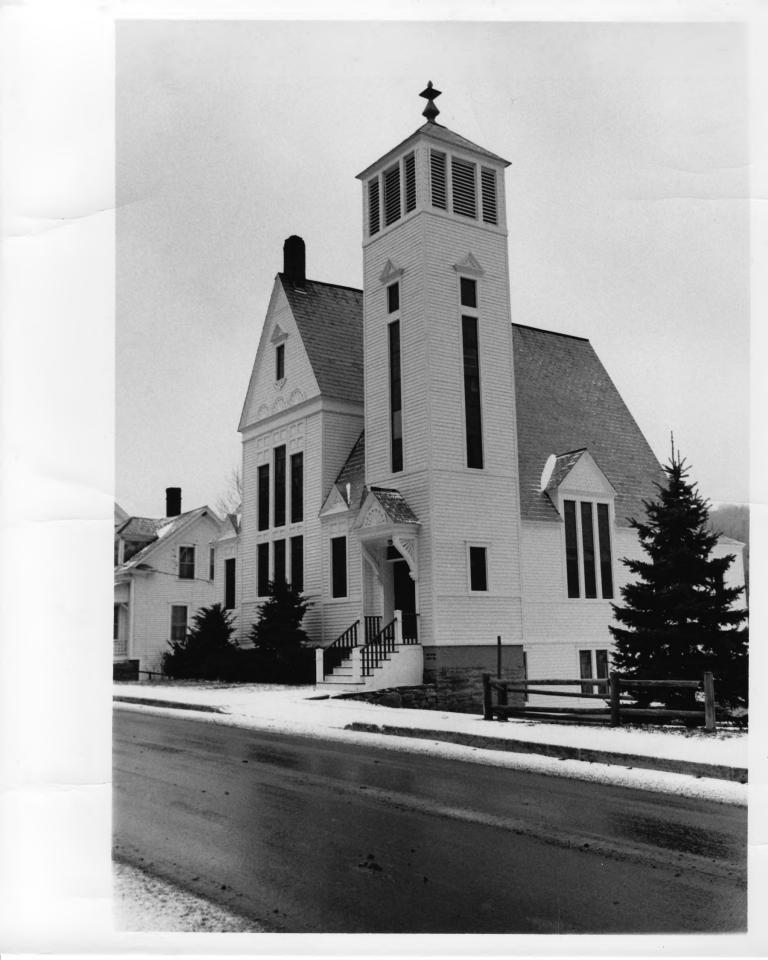

#### AUG | | 1980

Wilmington Village Historic District Wilmington, VT Windham to Credit: Margaret DeLaittre APR 17 1980 Date: January 1980 Negative filed at Vermont Division for Historic Preservation Description: Congregational Church, #16. View south side of West Main Street looking west. Photograph 9/21