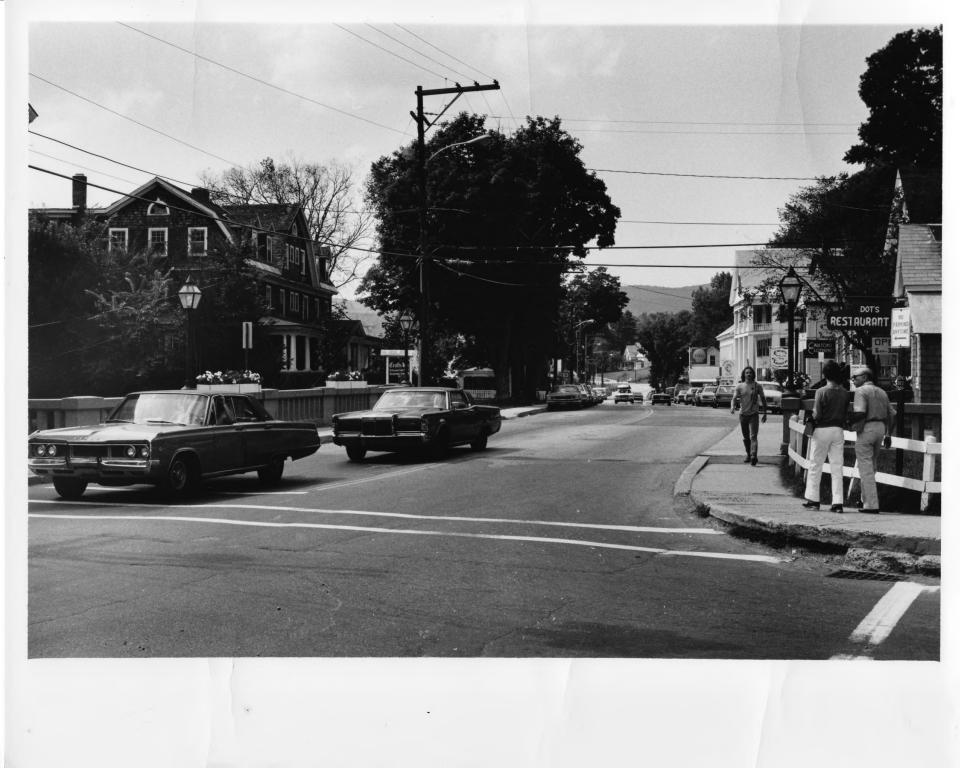

225

AUG 1 1 1980

Wilmington Village Historic District Wilmington, VT Winkham (d Credit: Charles H. Ashton APR 17 1980 Date: January 1980, JULY 1979 Negative filed at Vermont Division for Historic Preservation Description: West Main Street looking west from Route 100. Photograph 3/2/