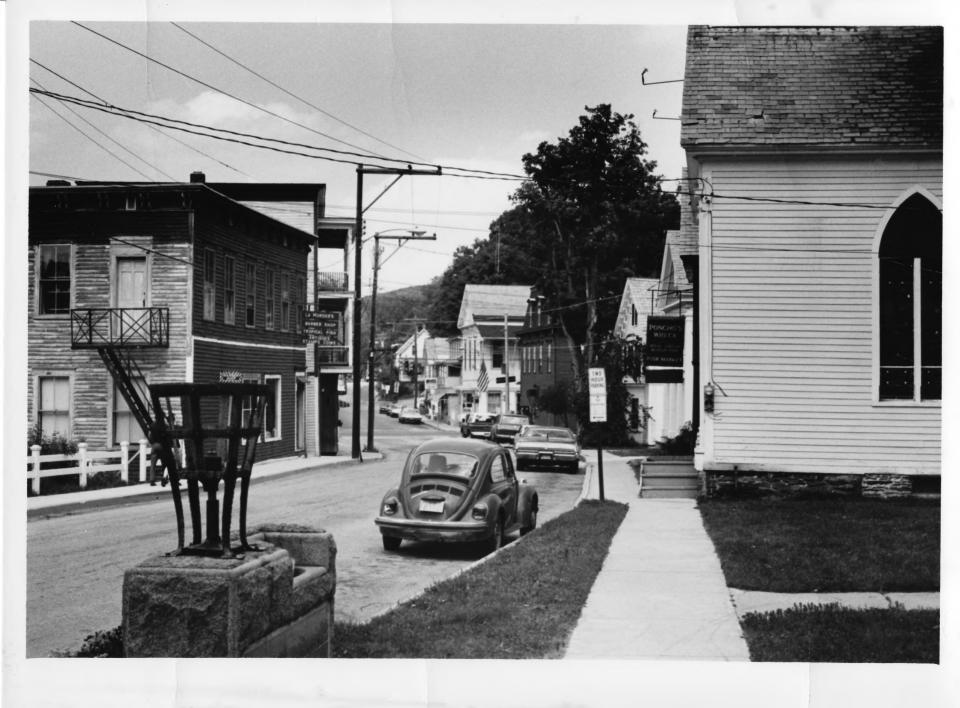

225

AUG 1 1 1980

Wilmington Village Historic District Wilmington, VT Winsham CO Credit: Charles H. Ashton APR 17 1980 Date: January 1980 JVLY 1975 Negative filed at Vermont Division for Historic Preservation Description: South Main Street looking north on Route 100. #4 on left. Photograph 4/2/