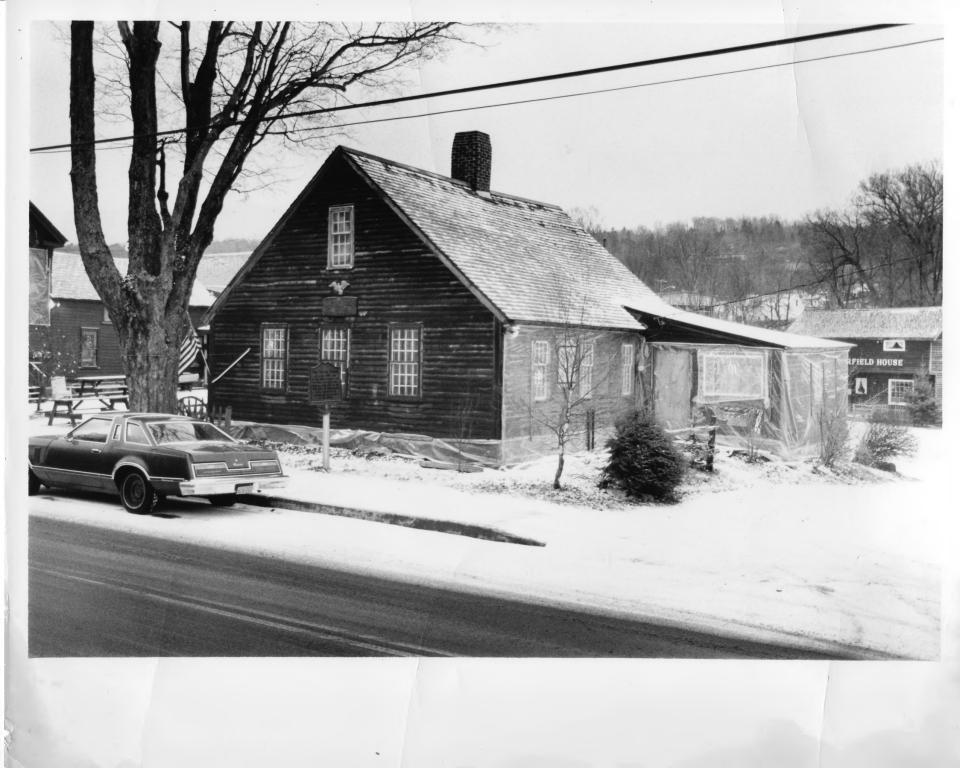

8-0- A-8

Wilmington Village Historic District Wilmington, VT Credit: Margaret DeLaittre Date: January 1980 Windham CoAPR 17 1980 Negative filed at Vermont Division for Historic Preservation Description: The Old Red Mill, #32. View east side of North Main Street looking northeast. Photograph 15/2/