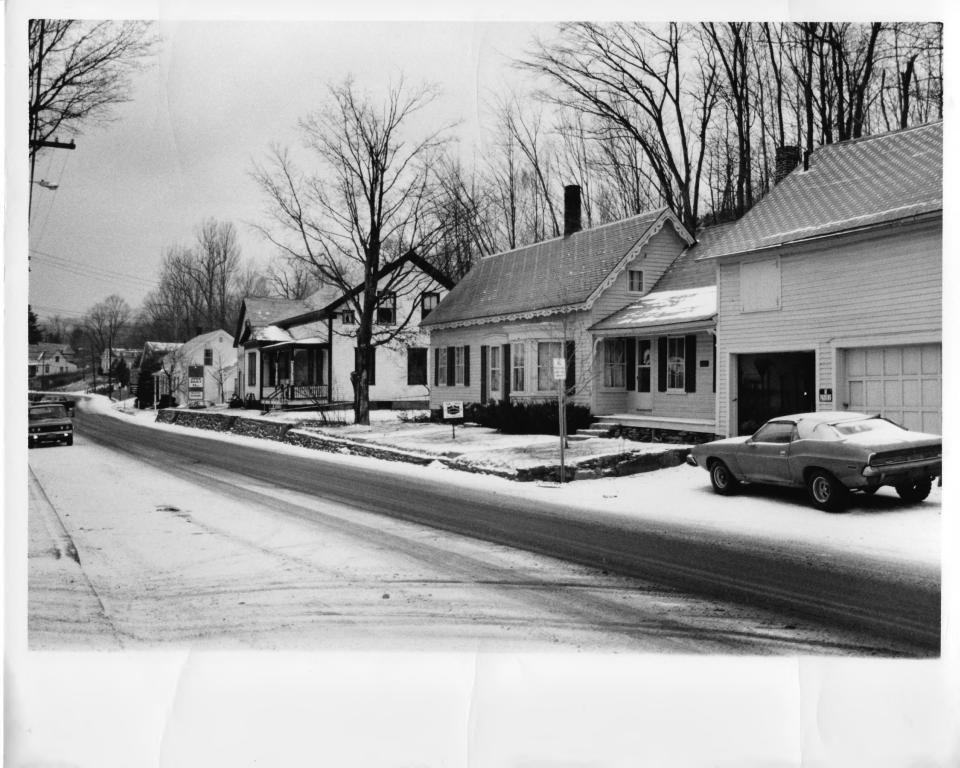

225

AUG 1 1 1980

Wilmington Village Historic District Wilmington, VT Winsham CO Credit: Charles H. Ashton APR 17 1980 Date: January 1980 JVLY 1975 Negative filed at Vermont Division for Historic Preservation Description: South Main Street looking north on Route 100. #4 on left. Photograph 4/2/