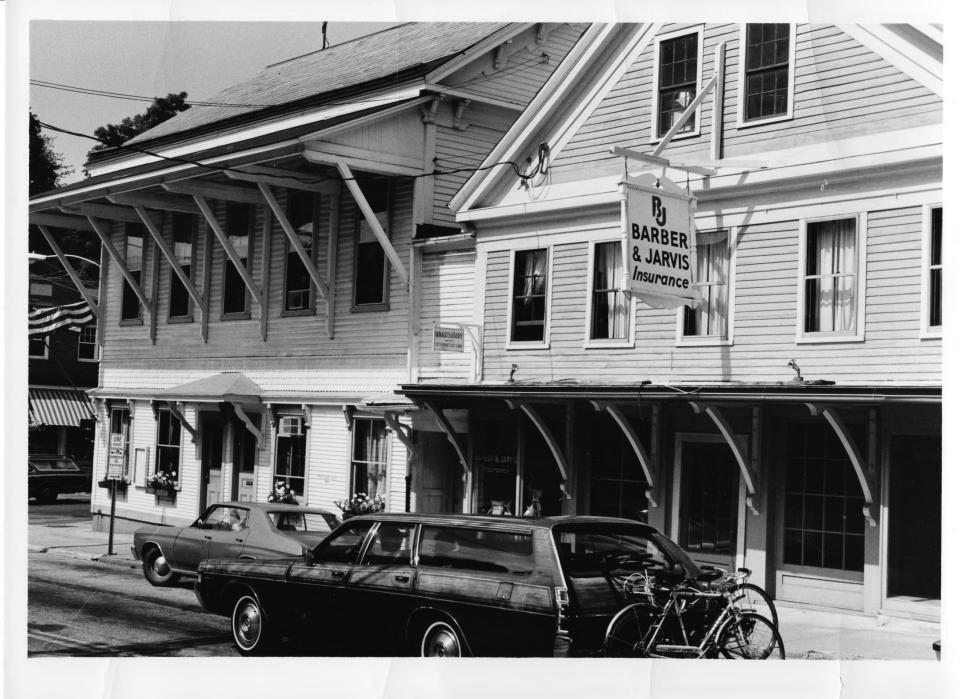

#### AUG | | 1980

Wilmington Village Historic District Wilmington, VT Windham Co Credit: Charles H. Ashton APR 17 1980 Date: January 1980 JULY 1979 Negative filed at Vermont Division for Historic Preservation Description: L to R: Town office bldg. #26, Barber & Jarvis Bldg. #25. View north side of Photograph 12/2/West Main St. looking northeast