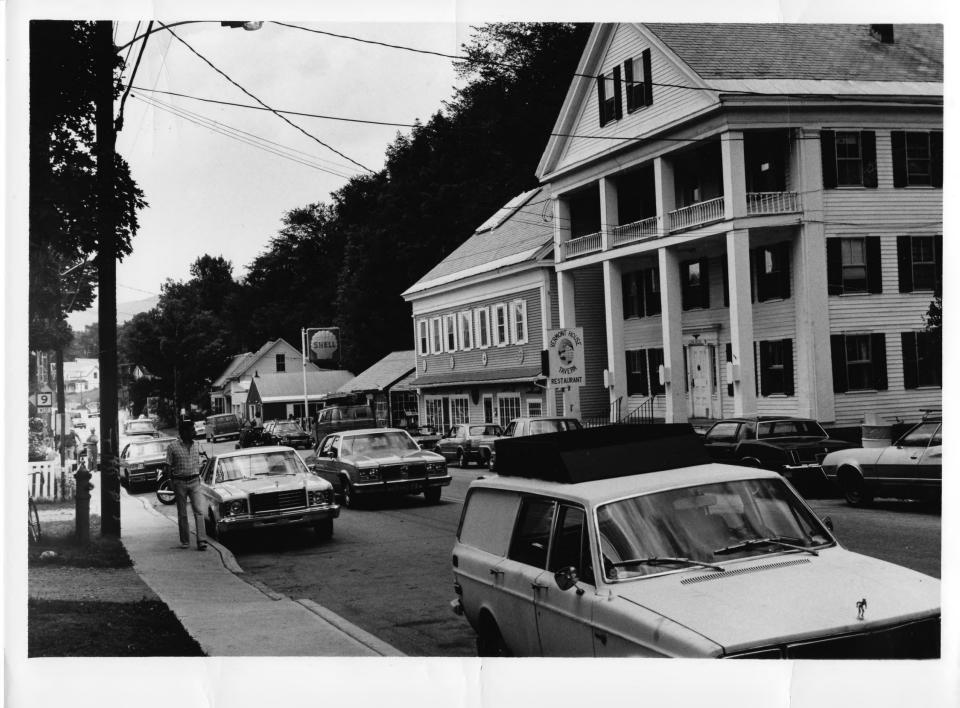

2 2

Wilmington Village Historic District Wilmington, VT WinkhamCe APR 17 1980 Credit: Charles H. Ashton Date: January 1980 JULY 1979 Negative filed at Vermont Division for Historic Preservation Description: Village center, West Main Street looking east on Route 9. Photograph 2/2/