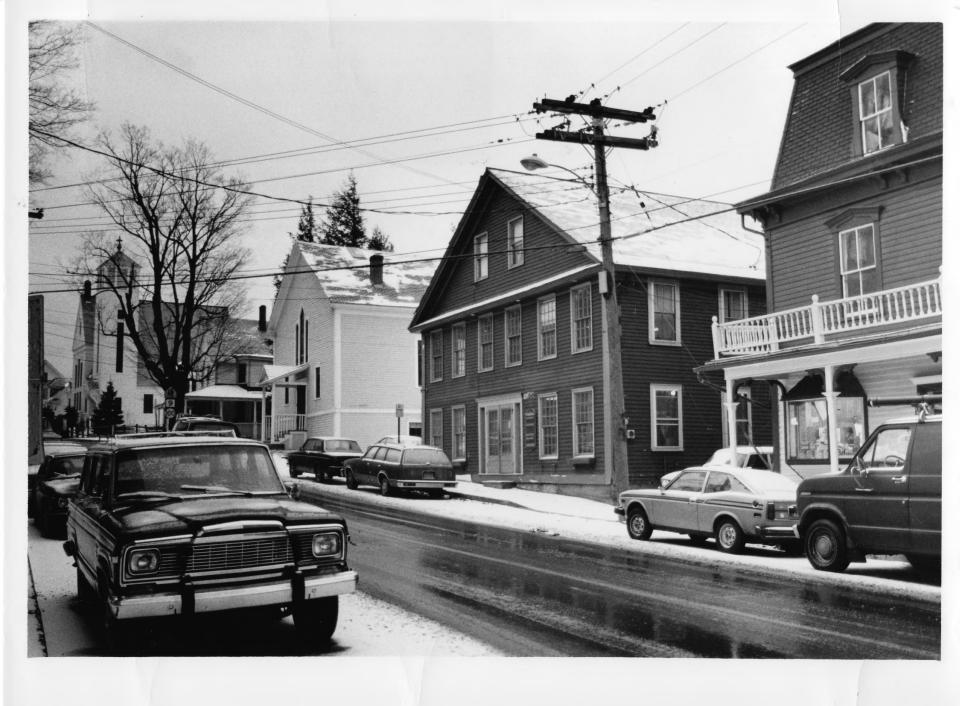

225

Wilmington Village Historic District Wilmington, VT Windham Co Credit: Charles H. Ashton APR 17 1980 Date: January 1980 JULY 1979 Negative filed at Vermont Division for Historic Preservation Description: L to R: Bldgs. #29 (corner), 28, 27, 26. View west side of North Main St. look Photograph 13/2/ing southwest.