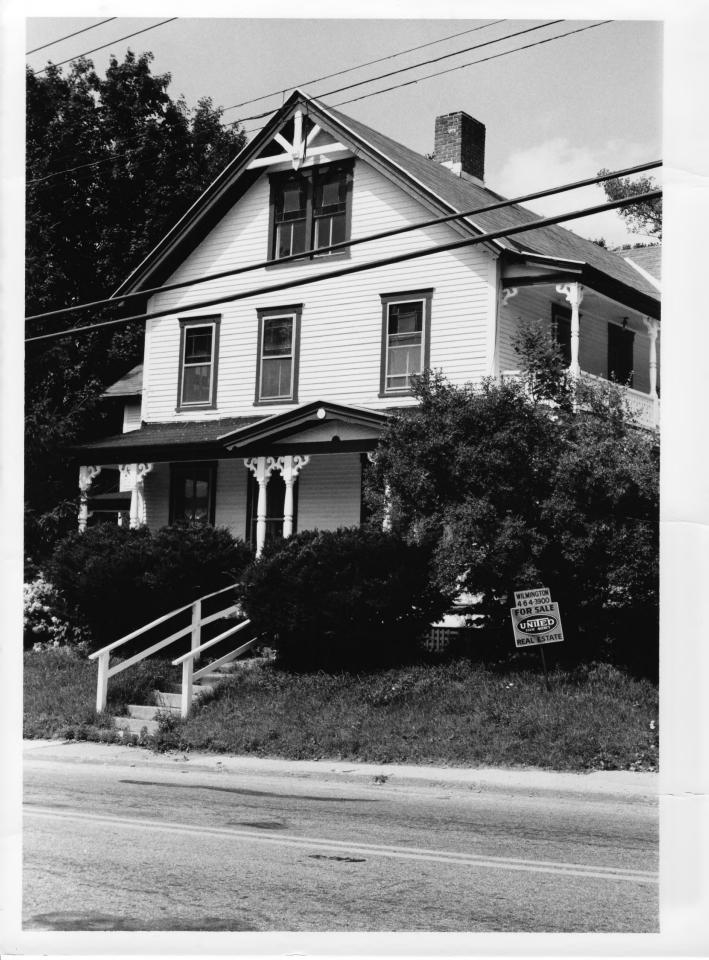

80-A-9

Wilmington Village Historic District Wilmington, VT Credit: Margaret DeLaittre APR 17 1980 Date: January 1980 Negative filed at Vermont Division for Historic Preservation Description: Norton House, #51. South side of West Main Street looking southeast. Photograph 20 / 2/