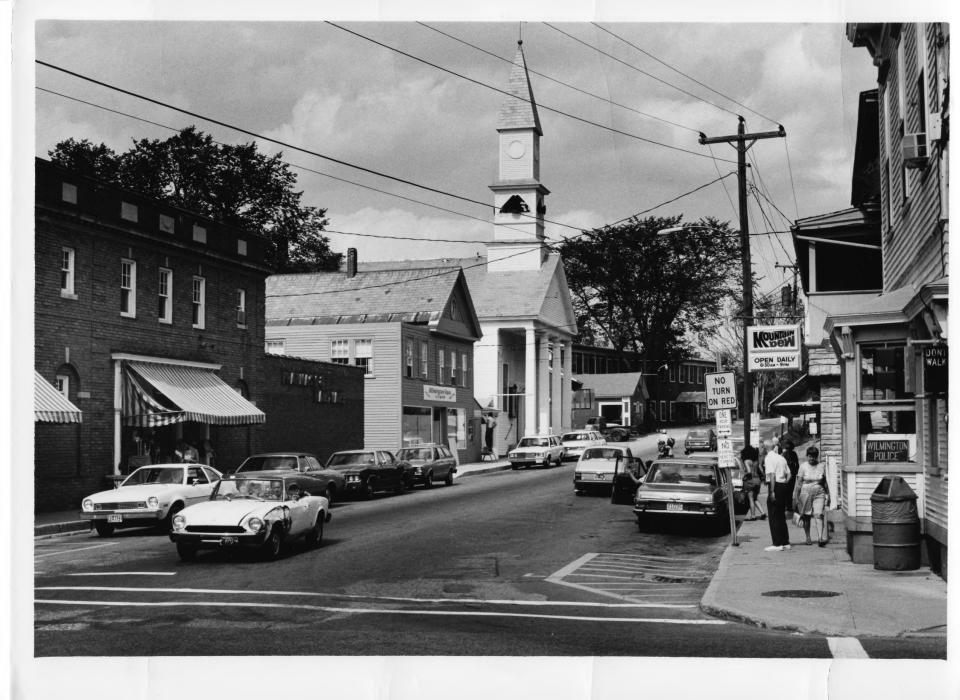

2 2

Wilmington Village Historic District Wilmington, VT WinkhamCe APR 17 1980 Credit: Charles H. Ashton Date: January 1980 JULY 1979 Negative filed at Vermont Division for Historic Preservation Description: Village center, West Main Street looking east on Route 9. Photograph 2/2/