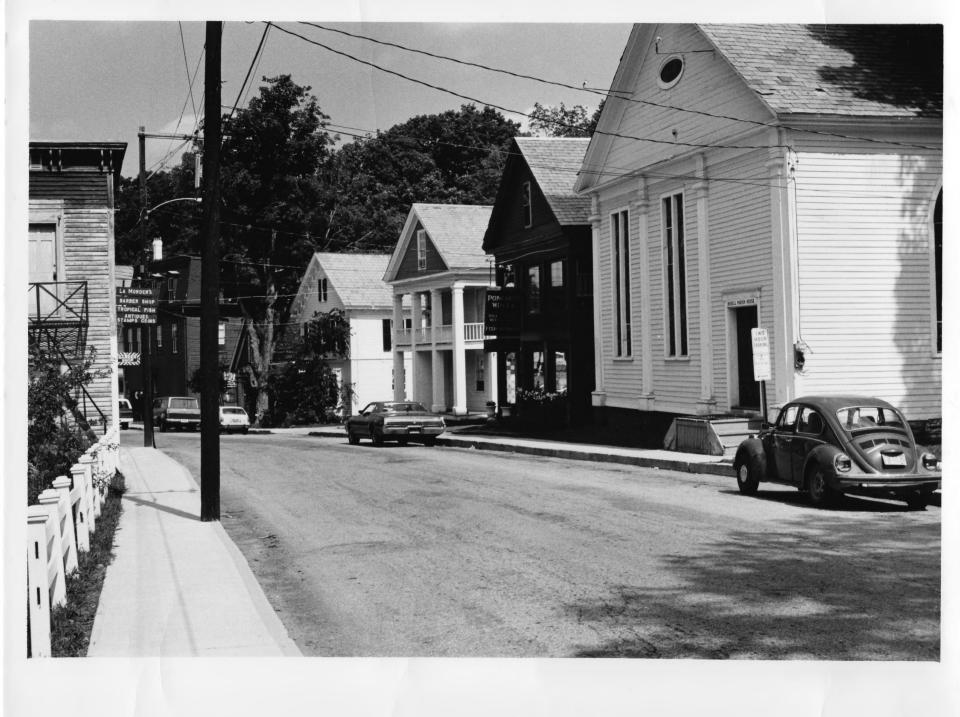

Wilmington Village Historic District Wilmington, VT Windham Co Credit: Margaret DeLaittre APR 17 1980 Date: January 1980 Negative filed at Vermont Division for Historic Preservation Description: R to L: Bldgs #11 (corner), 12, 14, 15, 16. View south side of West Main St. Photograph 8/2/looking west.

#### AUG | | 1980

Wilmington Village Historic District Wilmington, VT Windham to Credit: Margaret DeLaittre APR 17 1980 Date: January 1980 Negative filed at Vermont Division for Historic Preservation Description: Congregational Church, #16. View south side of West Main Street looking west. Photograph 9/21