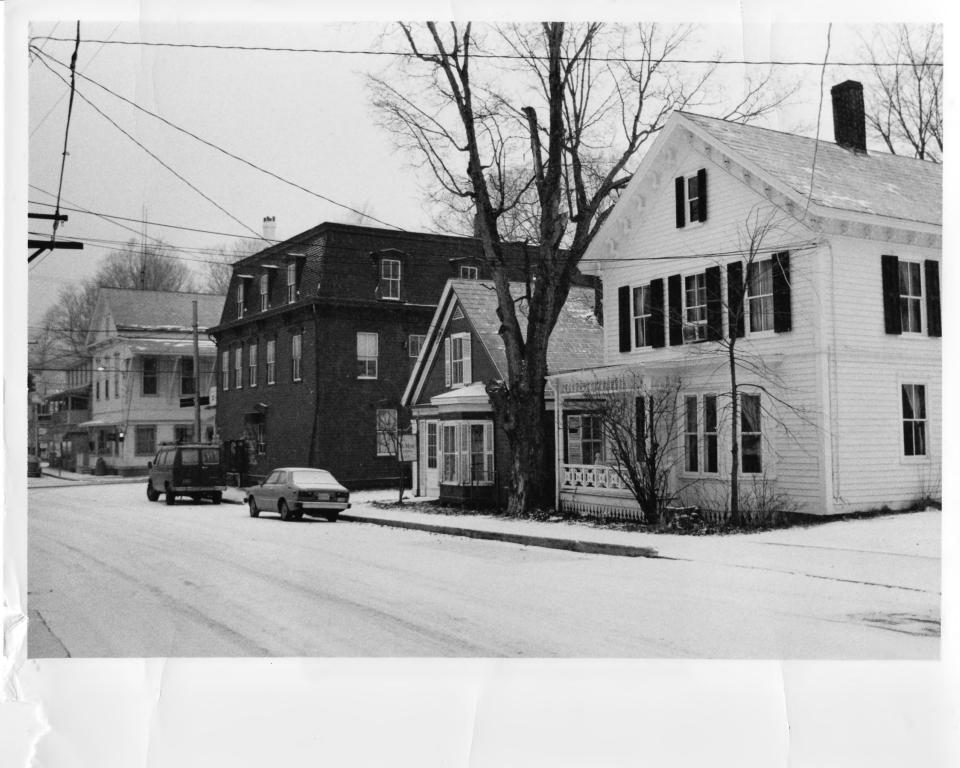

80-A-8

Wilmington Village Historic District Wilmington, VT Windham (G Credit: Margaret DeLaittre APR 17 1980 Date: January 1980 Negative filed at Vermont Division for Historic Preservation Description: R to L: Bldgs #30, 31. View west side of North Main Street looking northwest. Photograph 14/21

8-0- A-8

Wilmington Village Historic District Wilmington, VT Credit: Margaret DeLaittre Date: January 1980 Windham CoAPR 17 1980 Negative filed at Vermont Division for Historic Preservation Description: The Old Red Mill, #32. View east side of North Main Street looking northeast. Photograph 15/2/