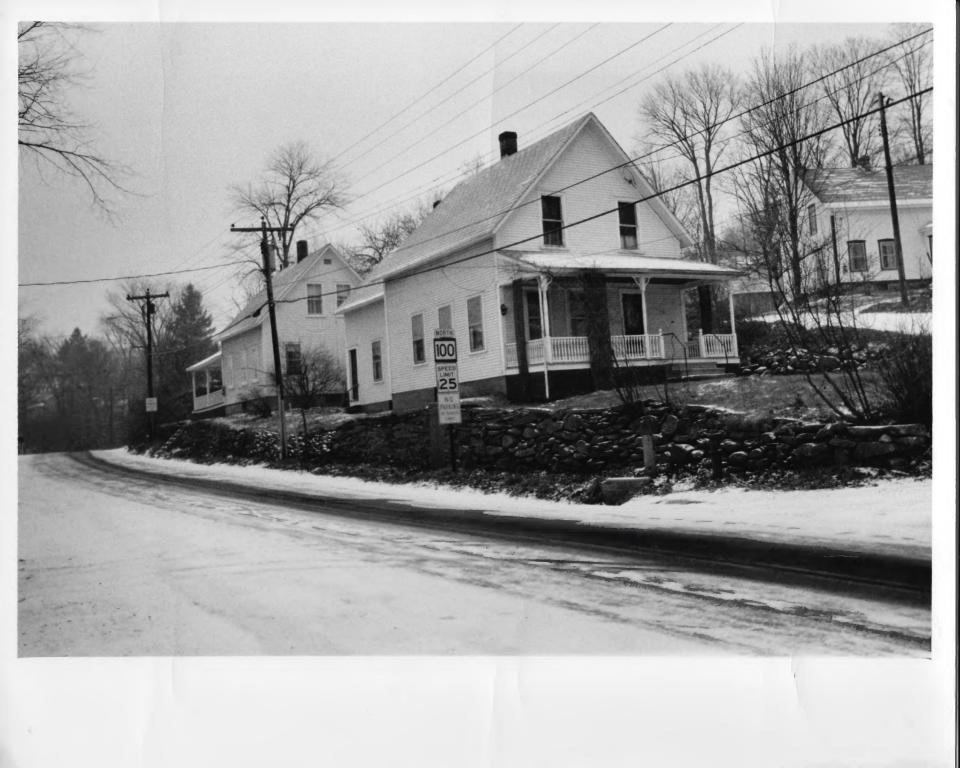

80-A-9

Wilmington Village Historic District Wilmington, VT Credit: Margaret DeLaittre APR 17 1980 Date: January 1980 Negative filed at Vermont Division for Historic Preservation Description: Norton House, #51. South side of West Main Street looking southeast. Photograph 20 / 2/