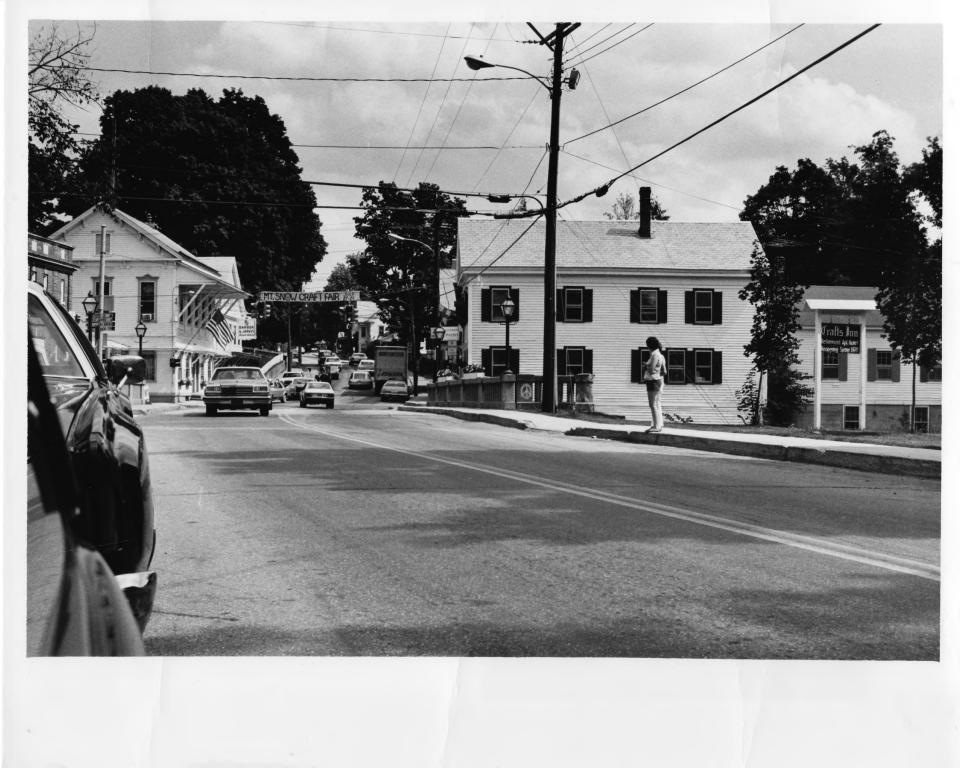

2 2

Wilmington Village Historic District Wilmington, VT WinkhamCe APR 17 1980 Credit: Charles H. Ashton Date: January 1980 JULY 1979 Negative filed at Vermont Division for Historic Preservation Description: Village center, West Main Street looking east on Route 9. Photograph 2/2/