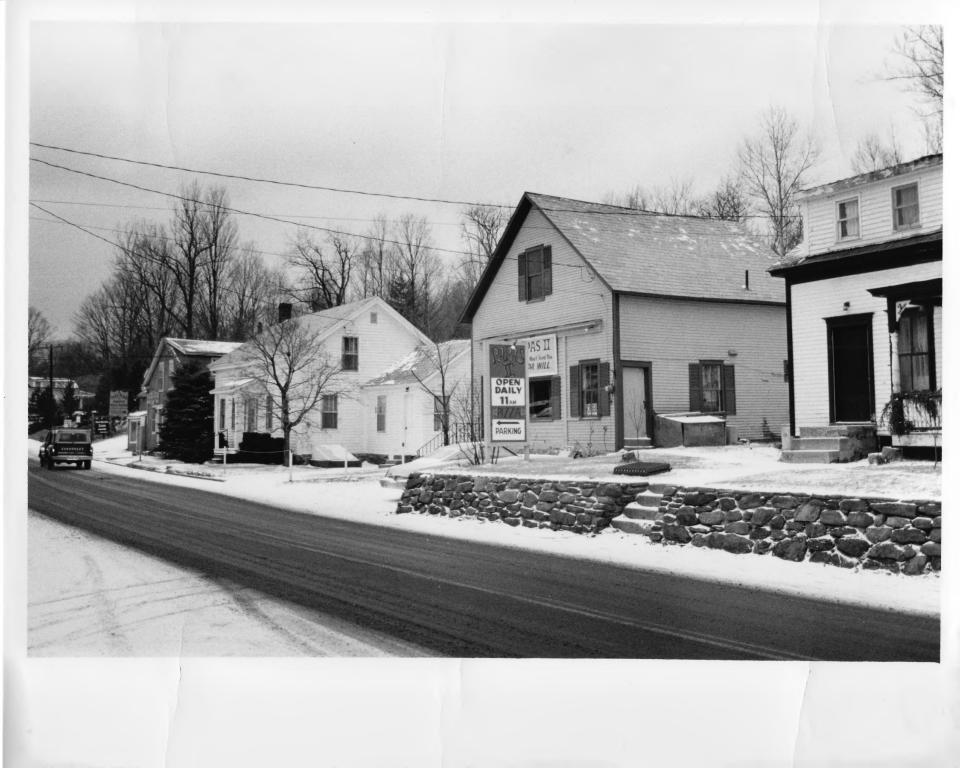

80-A-8

Wilmington Village Historic District Wilmington, VT Windham to APR 17 1980 Credit: Margaret DeLaittre Date: January 1980 Negative filed at Vermont Division for Historic Preservation Description: Pettee Library #5, #6A on left. View west from South Main St. Photograph 5/2/