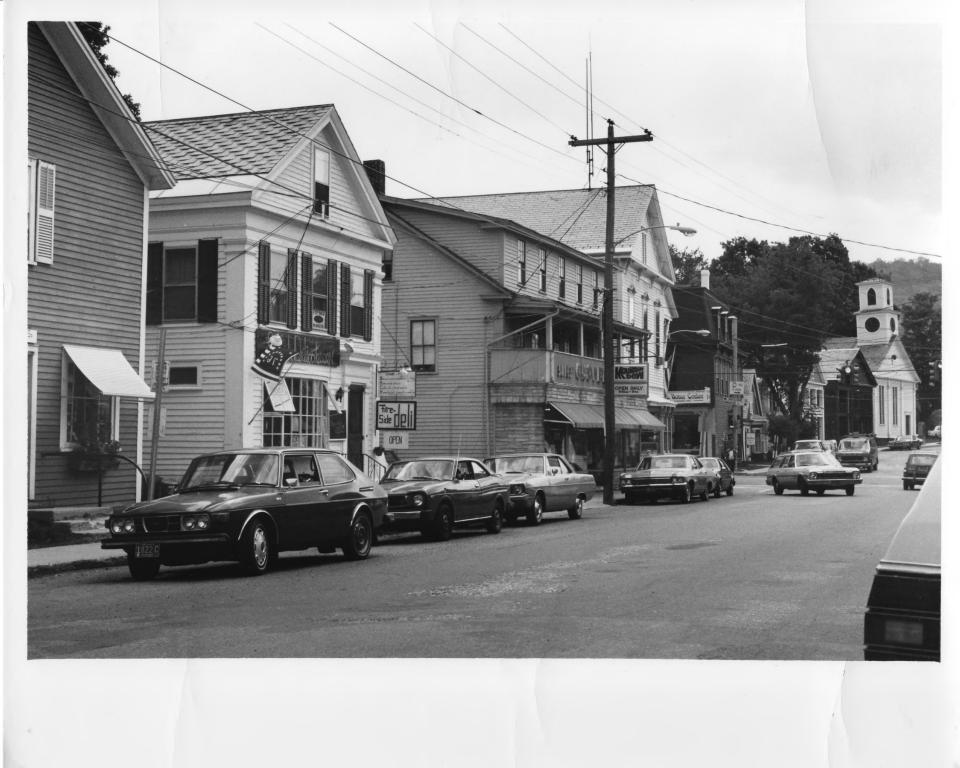

225

AUG 1 1 1980

Wilmington Village Historic District Wilmington, VT Winsham CO Credit: Charles H. Ashton APR 17 1980 Date: January 1980 JVLY 1975 Negative filed at Vermont Division for Historic Preservation Description: South Main Street looking north on Route 100. #4 on left. Photograph 4/2/