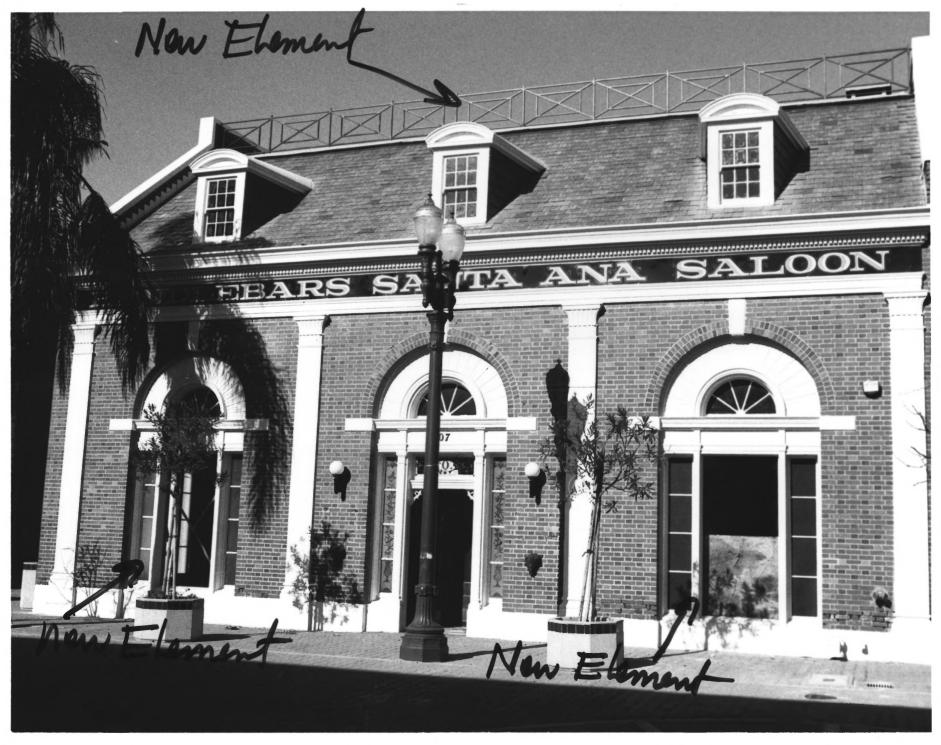

SOUTHERN COUNTIES GAS COMPANY
207 W. Second Street, Santa Ana, Orange
 County, California
Photo by Harold Thomas, April 1983
Photo #7 of 8

Negative at 206 W. Fourth Street, #316 Santa Ana, CA 92701

Facade of building after restoration. Photographer looking north.