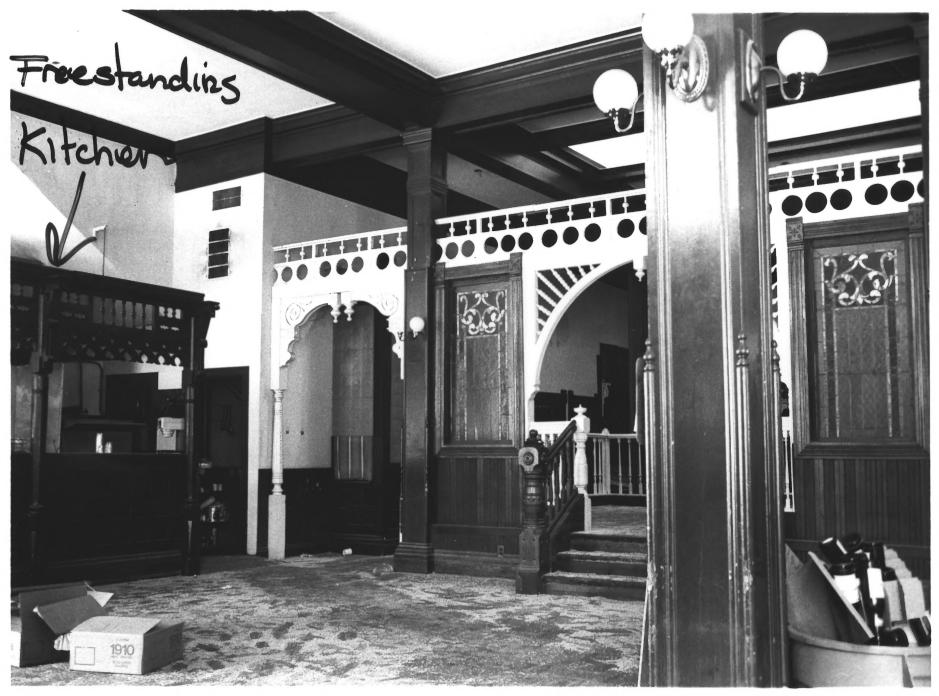

SOUTHERN COUNTIES GAS COMPANY 207 W. Second Street, Santa Ana, Orange County, California Photo by Harold Thomas, April 1983 Photo #8 of 8

Negative at 206 W. Fourth Street, #316 Santa Ana, CA 92701

Interior view, showing Victorian additions Photographer looking north.