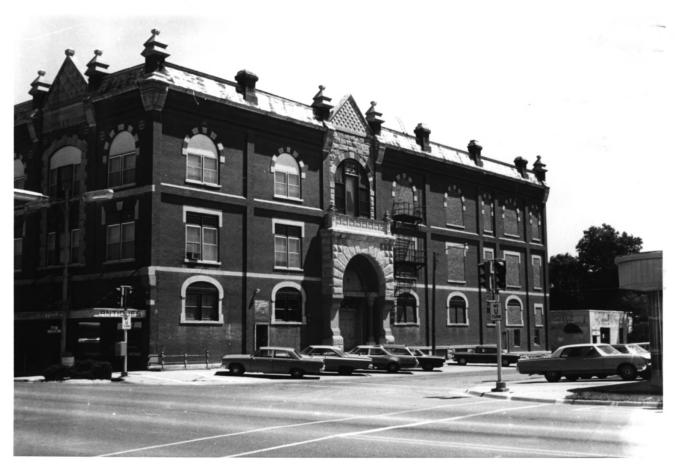

| MAK TO 1972       |                                        | ograpin            | (1) pe an entires attach to of enerose with photograph |                   |              |                                                       |       |
|-------------------|----------------------------------------|--------------------|--------------------------------------------------------|-------------------|--------------|-------------------------------------------------------|-------|
|                   |                                        |                    |                                                        |                   |              | NAME                                                  | 1, 1  |
|                   |                                        |                    | 9                                                      | pera House        | McPherson    | соммои:                                               |       |
|                   |                                        |                    |                                                        |                   |              | AND/OR HISTORIC:                                      |       |
|                   |                                        |                    |                                                        |                   |              | OCATION                                               | 2.    |
|                   |                                        |                    |                                                        |                   | R:           | STREET AND NUMBER:                                    |       |
|                   |                                        |                    |                                                        | ain               | 221 South    |                                                       |       |
|                   |                                        |                    |                                                        |                   |              | CITY OR TOWN:                                         |       |
| 0                 |                                        |                    |                                                        |                   | McPherson    |                                                       |       |
| CODE              |                                        | COUNTY:            | CODE                                                   |                   |              | STATE:                                                |       |
| 113               | McPherson                              |                    | 20                                                     | 60                | Kansas 67    |                                                       |       |
|                   |                                        |                    |                                                        |                   |              | PHOTO REFERENCE                                       | 3, 1  |
|                   |                                        | ciety              | cal Soc                                                | e Historio        | Kansas Sta   | PHOTO CREDIT:                                         |       |
|                   |                                        |                    |                                                        |                   | 1970         | DATE OF PHOTO:                                        |       |
|                   | tes Survey                             |                    |                                                        | _                 |              | NEGATIVE FILED AT:                                    |       |
|                   |                                        | ciety              | cal Soc                                                | <u>e Historio</u> | Kansas Sta   |                                                       | 97000 |
| <del>/FN ==</del> | / <del>O)</del> / ALCEI                |                    |                                                        |                   | IRECTION ETC |                                                       | •     |
|                   | H DEC                                  | - 2                |                                                        | <u></u>           |              | DESCRIBE VIEW, BIT                                    |       |
| 19/1              | McPherson                              |                    |                                                        |                   |              |                                                       |       |
|                   | NATIO                                  | west.              | south                                                  | from the          | Opera Hous   |                                                       |       |
| / ·               | REGIS                                  |                    |                                                        |                   |              |                                                       |       |
|                   | \\\\\\\\\\\\\\\\\\\\\\\\\\\\\\\\\\\\\\ |                    |                                                        |                   |              |                                                       |       |
| וט                | PECE!                                  | ciety<br>ades of M | st faca                                                | e Historio        | Kansas Sta   | NEGATIVE FILED AT:  DENTIFICATION  DESCRIBE VIEW, DIF | 4.    |