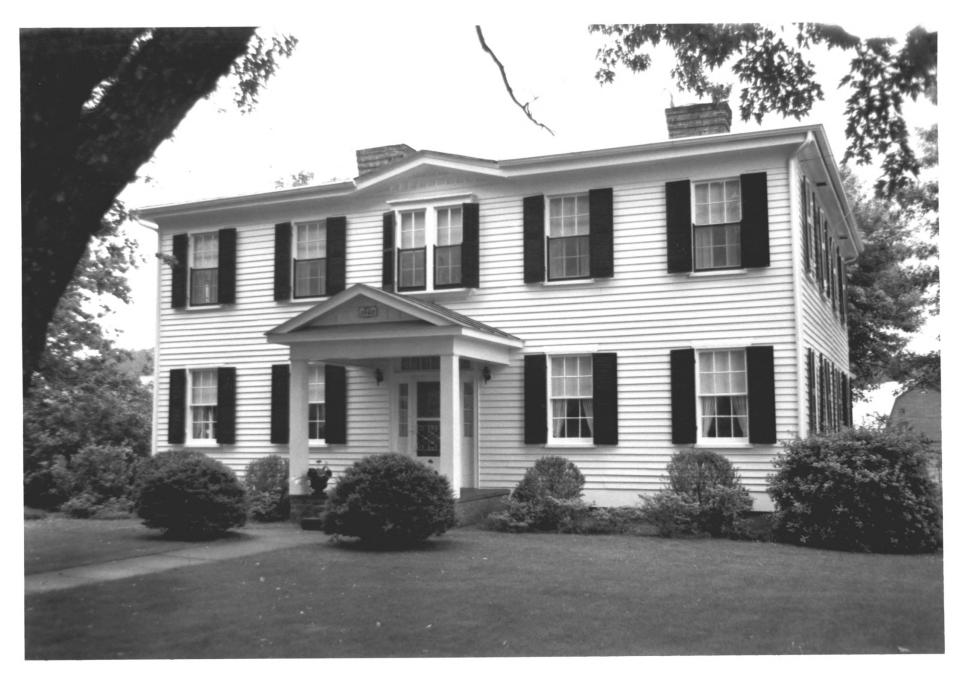

## NATIONAL REGISTER OF HISTORIC PLACES PROPERTY PHOTOGRAPH FORM

SEE INSTRUCTIONS IN HOW TO COMPLETE NATIONAL REGISTER FORMS TYPE ALL ENTRIES -- ENCLOSE WITH PHOTOGRAPH

| 1 | NAME            |                            |                                |               |                  |           |
|---|-----------------|----------------------------|--------------------------------|---------------|------------------|-----------|
|   | HISTORIC        | Trotter-McMahan            | House                          |               |                  |           |
|   | AND/OR COMMC    | N .                        |                                |               |                  |           |
| 2 | LOCATI          | ON                         |                                |               |                  |           |
|   | CITY, TOWN      | Sevierville                |                                | county Sevi   | e <b>r</b> state | Tennessee |
| 3 | PHOTO REFERENCE |                            |                                |               |                  | ······    |
|   | PHOTO CREDIT    | Michael Carber             | ry                             | DATE OF PHOTO | June, 1973       |           |
|   | NEGATIVE FILED  | AT <b>Tenness</b> ee       | Historical Commission          |               |                  |           |
| 4 | IDENTIF         | ICATION                    | •                              |               |                  |           |
|   | DESCRIBE VIEW,  | DIRECTION, ETC. IF DISTRIC | T, GIVE BUILDING NAME & STREET |               | ΡΗΟΤΟ ΝΟ         | 10/2      |
|   | Front           | ; or east elevati          | on (TN 18)                     | δ)            |                  | V         |
|   |                 |                            | $\sim$                         |               | INT: 2983-75     |           |