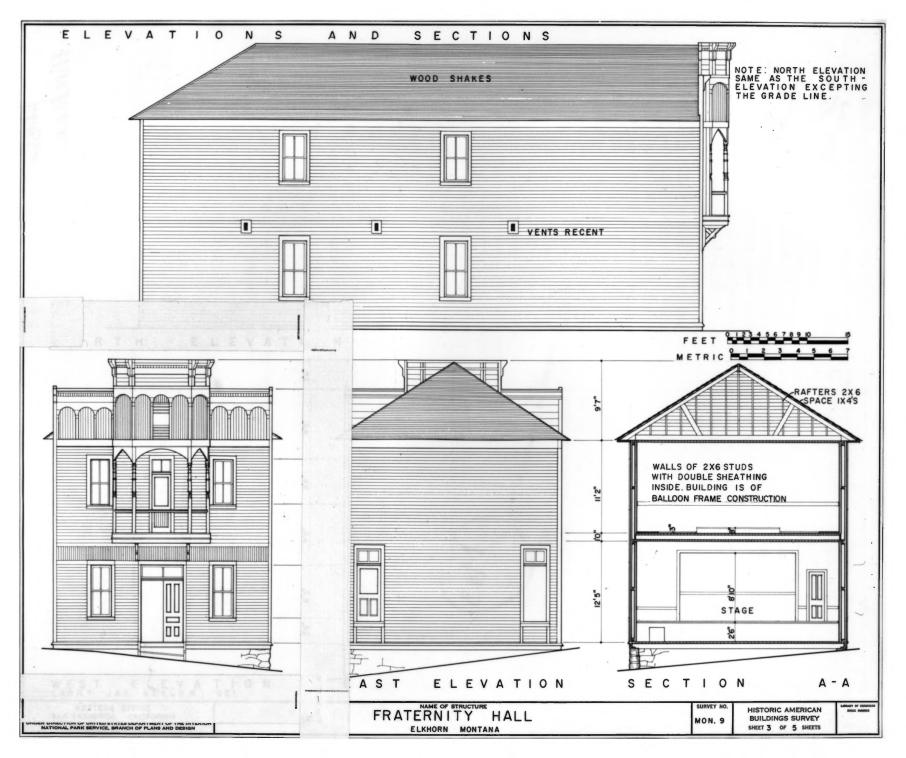

Fraiernety Heil - Jefferson County, Ellhorn Montana



Form No. 10-301a (7/72)

## UNITED STATES DEPARTMENT OF THE INTERIOR NATIONAL PARK SERVICE

| NATIONAL | REGISTER | OF | HISTORIC | PLACES |
|----------|----------|----|----------|--------|
| 000000   | TV BUATA | CD |          |        |

(Type all entries - attach to or enclose with photograph)

| Montana Montana | 1    |
|-----------------|------|
| COUNTY          |      |
| Jefferson       |      |
| FOR NPS USE ONI | LY   |
| ENTRY NUMBER    | DATE |
| APR 3 1975      |      |

| (Table | APR 3 1975                                                         |  |  |  |  |
|--------|--------------------------------------------------------------------|--|--|--|--|
| 1      | . NAME: