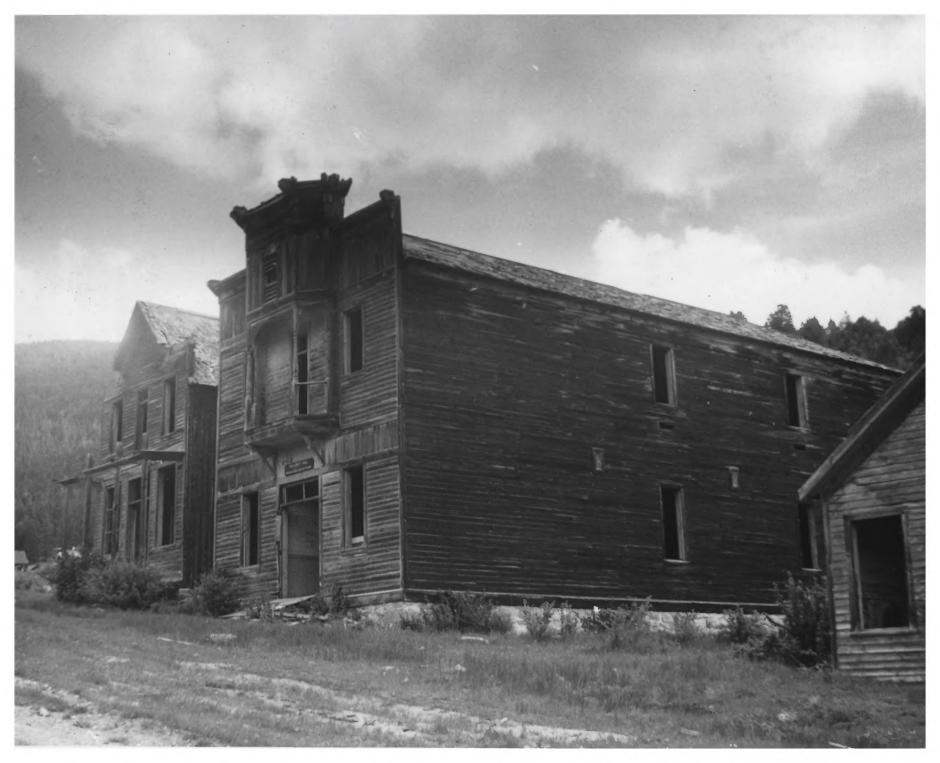

| (Table | APR 3 1975                                                         |  |  |  |  |
|--------|--------------------------------------------------------------------|--|--|--|--|
| 1      | . NAME:                                                            |  |  |  |  |
|        | соммом: Fraternity Hall                                            |  |  |  |  |
|        | AND/OR HISTORIC:                                                   |  |  |  |  |
| 2.     | . LOCATION                                                         |  |  |  |  |
|        | STREET AND NUMBER:                                                 |  |  |  |  |
|        | Lot 14, Main Street                                                |  |  |  |  |
|        | CITY OR TOWN:                                                      |  |  |  |  |
|        | Elkhorn Congressional District #1                                  |  |  |  |  |
|        | STATE: CODE COUNTY: COD                                            |  |  |  |  |
|        | Montana 30 Jefferson RECEIVED 043                                  |  |  |  |  |
| 3.     | PHOTO REFERENCE                                                    |  |  |  |  |
|        | PHOTO CREDIT: Western Montana Ghost Town Preservation Society ANS  |  |  |  |  |
|        | DATE OF PHOTO: Summer, 1973                                        |  |  |  |  |
|        | NEGATIVE FILED AT:                                                 |  |  |  |  |
|        | University of Montana Library REGISTER                             |  |  |  |  |
| 4      | IDENTIFICATION                                                     |  |  |  |  |
|        | DESCRIBE VIEW, DIRECTION, ETC.                                     |  |  |  |  |
|        | Looking east from Main Street to Fraternity Hall (left center) and |  |  |  |  |
|        | Gillian Hall (far left).                                           |  |  |  |  |
|        |                                                                    |  |  |  |  |
|        | 1 - 1 - 1 - 1                                                      |  |  |  |  |
|        | 71 101                                                             |  |  |  |  |