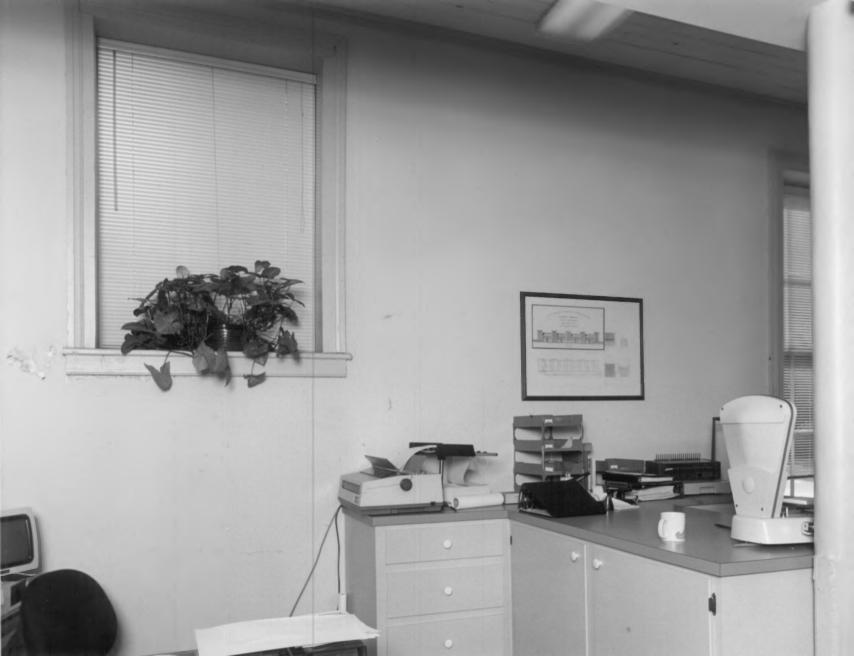

Photographer: James R. Lockhart Negative Filed: Georgia Department of Natural Resources Date: October 1987

6 of 9: First-floor hallway; photographer facing southwest.

Photographer: James R. Lockhart

Negative Filed: Georgia Department of Natural Resources Date: October 1987 7 of 9: First-floor workroom; photographer facing southeast.