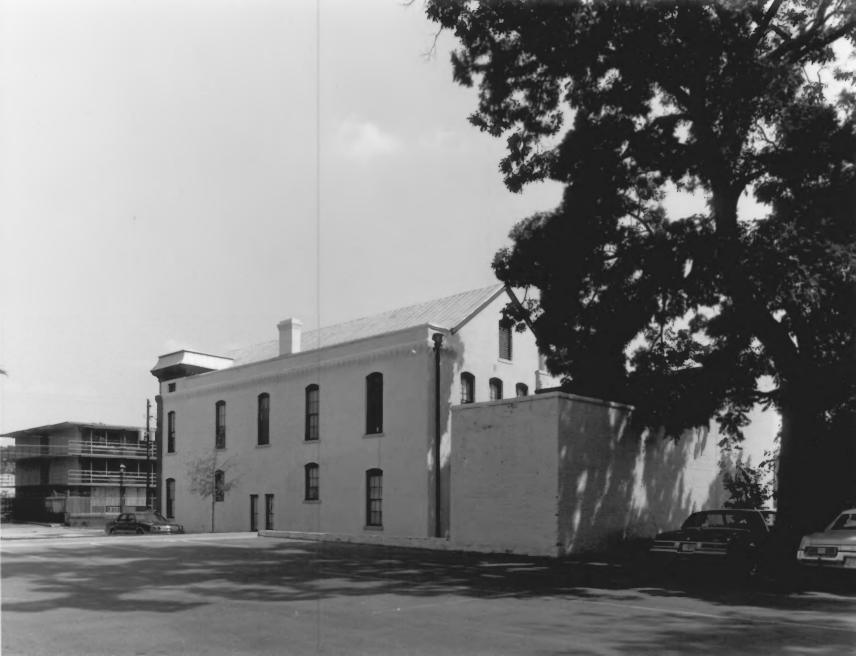

4 of 9: Southeast view; photographer facing northwest.

Photographer: James R. Lockhart Negative Filed: Georgia Department of Natural Resources Date: October 1987 5 of 9: First-floor reception area, detail of entrance; photographer facing north.