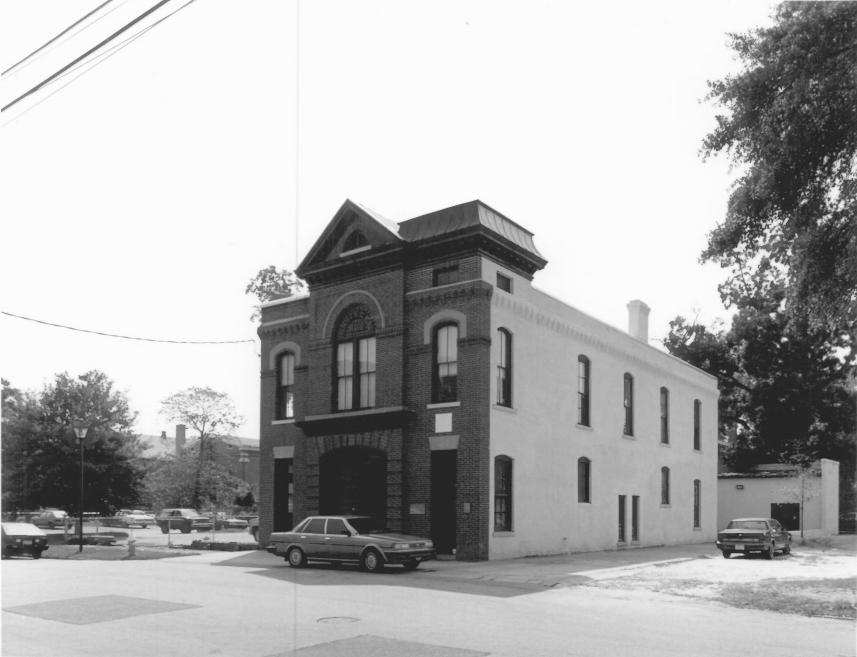

2 of 9: North view; photographer facing south.

Photographer: James R. Lockhart
Negative Filed: Georgia Department
of Natural Resources
Date: October 1987

3 of 9: West view; photographer facing east.

Photographer: James R. Lockhart
Negative Filed: Georgia Department
of Natural Resources
Date: October 1987