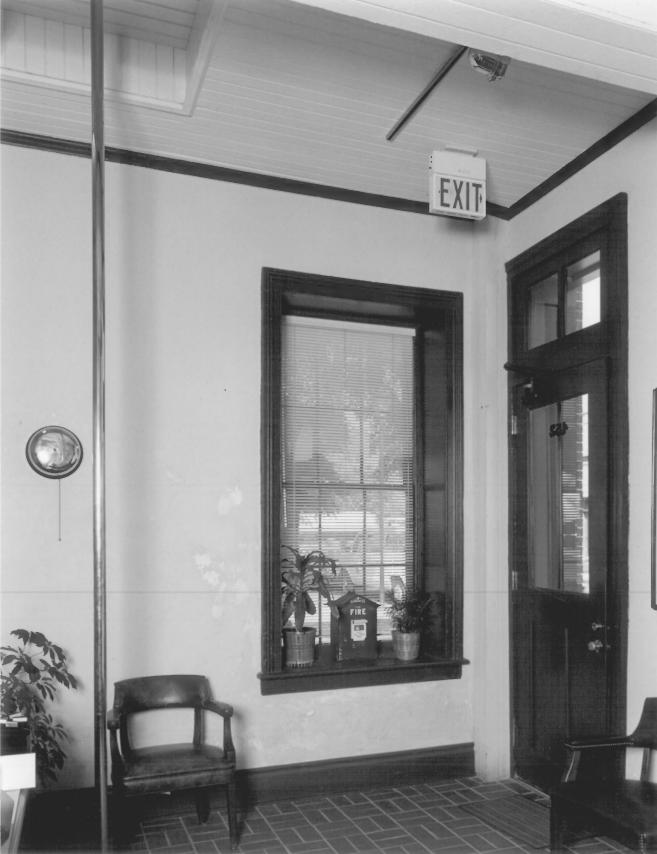

4 of 9: Southeast view; photographer facing northwest.

Photographer: James R. Lockhart Negative Filed: Georgia Department of Natural Resources Date: October 1987 5 of 9: First-floor reception area, detail of entrance; photographer facing north.