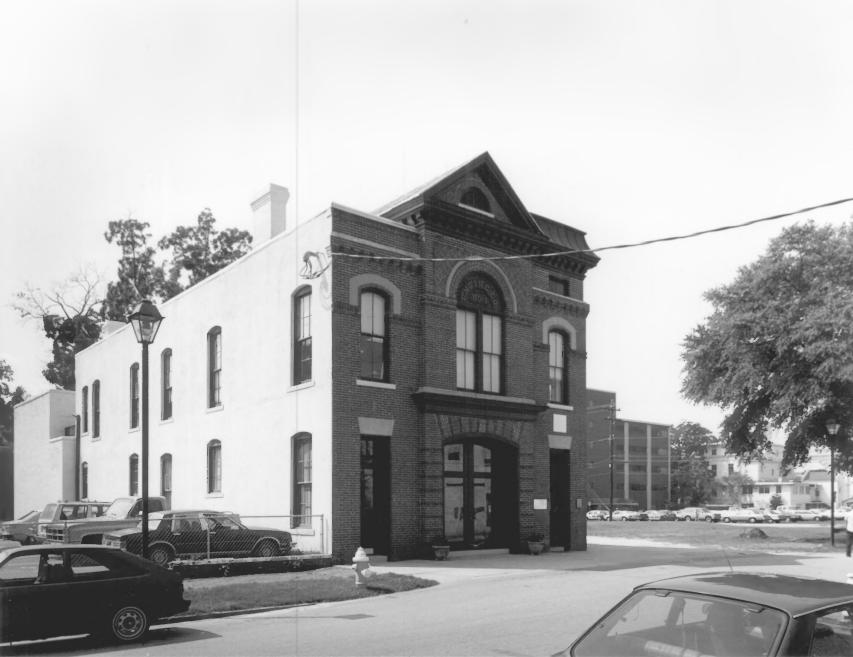

Photographer: James R. Lockhart
Negative Filed: Georgia Department
of Natural Resources
Date: October 1987
1 of 9: East view; photographer facing

west.

Photographer: James R. Lockhart Negative Filed: Georgia Department of Natural Resources . Date: October 1987