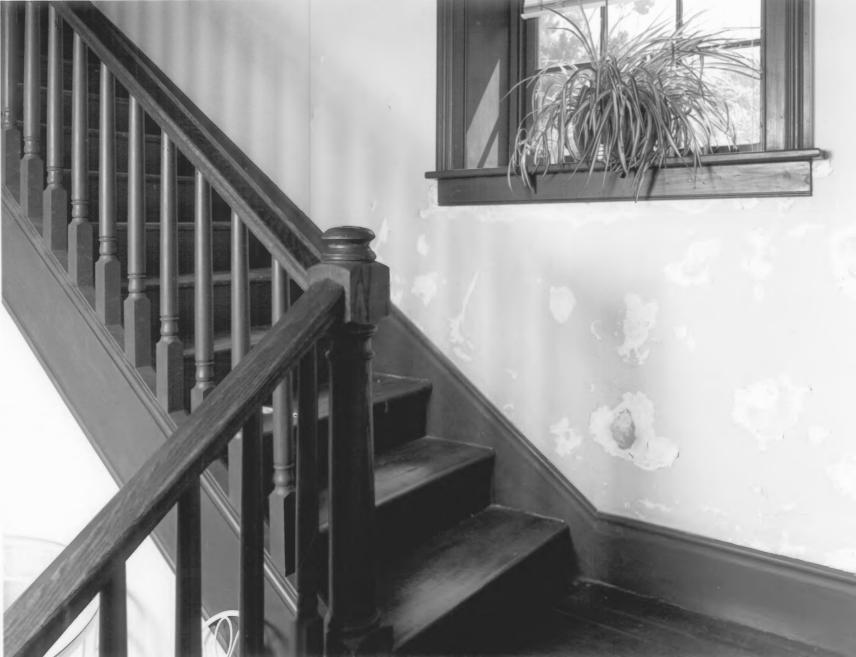

Photographer: James R. Lockhart Negative Filed: Georgia Department of Natural Resources Date: October 1987

8 of 9: Detail of stairway; photographer facing east.

Photographer: James R. Lockhart Negative Filed: Georgia Department of Natural Resources Date: October 1987