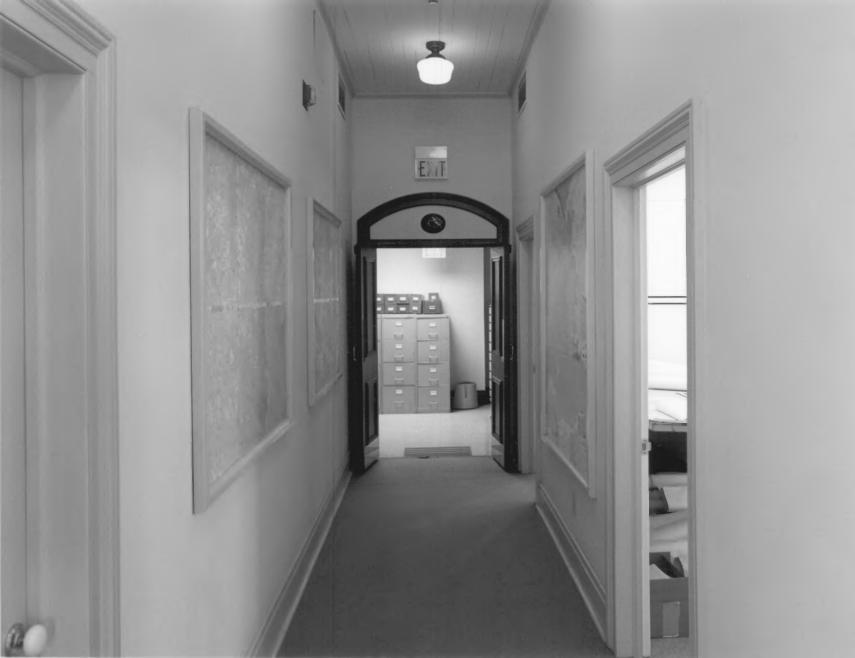

Photographer: James R. Lockhart Negative Filed: Georgia Department of Natural Resources Date: October 1987

6 of 9: First-floor hallway; photographer facing southwest.

Photographer: James R. Lockhart

Negative Filed: Georgia Department of Natural Resources Date: October 1987 7 of 9: First-floor workroom; photographer facing southeast.