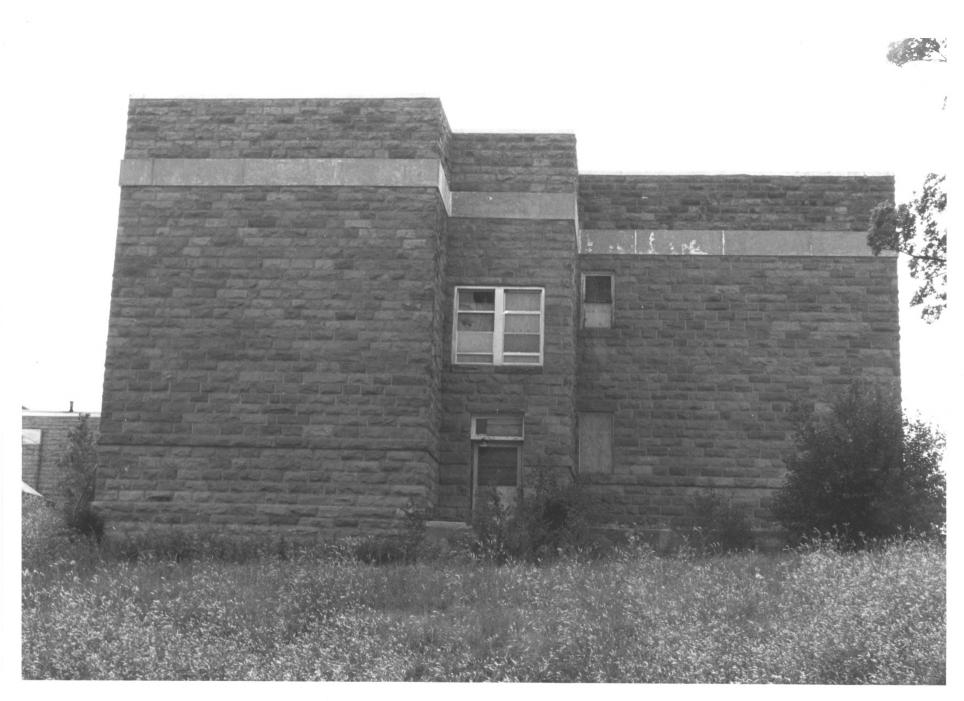

Washington School #3 Creek Ch. Drumright, Oklahoma camera direction: south Robert C. Sweet, Oklahoma State University Cushing Oil Field Project 1980

Washington School #4 Creek Co. Drumright, Oklahoma camera direction: west Robert C. Sweet, Oklahoma State University Cushing Oil Field Project 1980