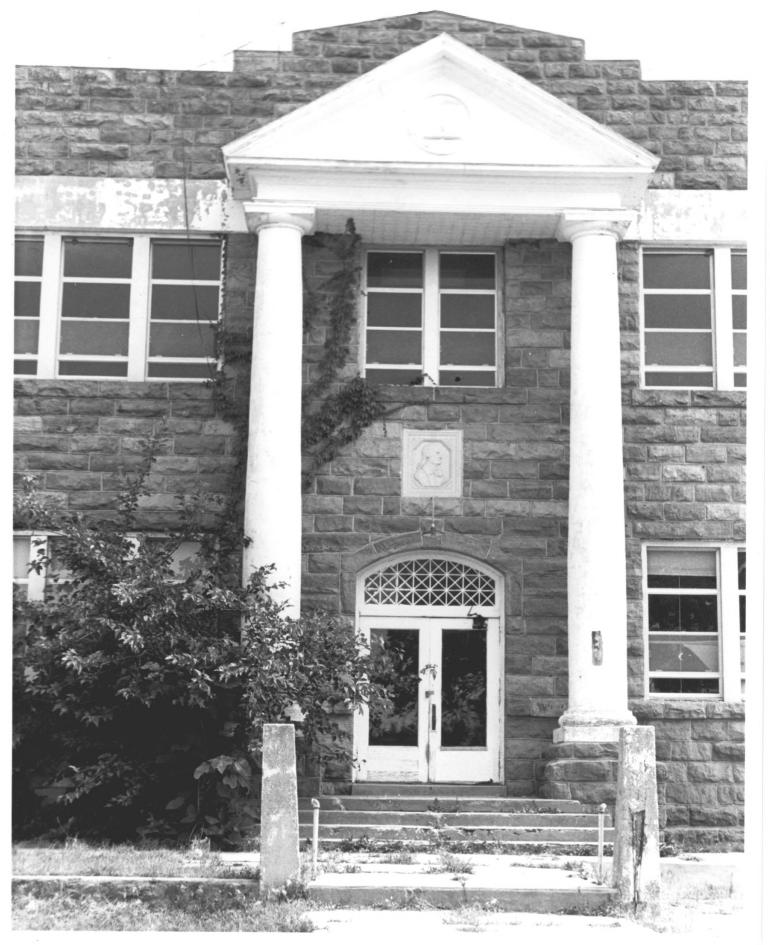

Washington School #3 Creek Ch. Drumright, Oklahoma camera direction: south Robert C. Sweet, Oklahoma State University Cushing Oil Field Project 1980

Washington School #4 Creek Co. Drumright, Oklahoma camera direction: west Robert C. Sweet, Oklahoma State University Cushing Oil Field Project 1980