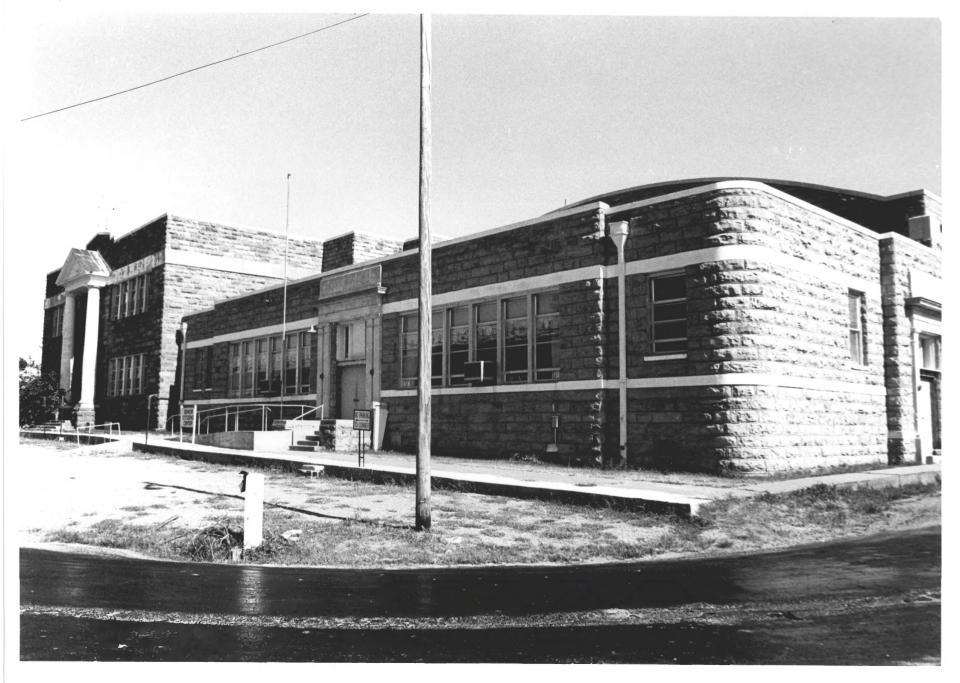

## Creek Ca. Washington School #1 Drumright, Oklahoma camera direction: southeast Kathy L. Morgan, Oklahoma State University Cushing Oil Field Project 1980

Washington School #2 Creek Co. Drumright, Oklahoma camera direction: south Robert C. Sweet, Oklahoma State University Cushing Oil Field Project 1980