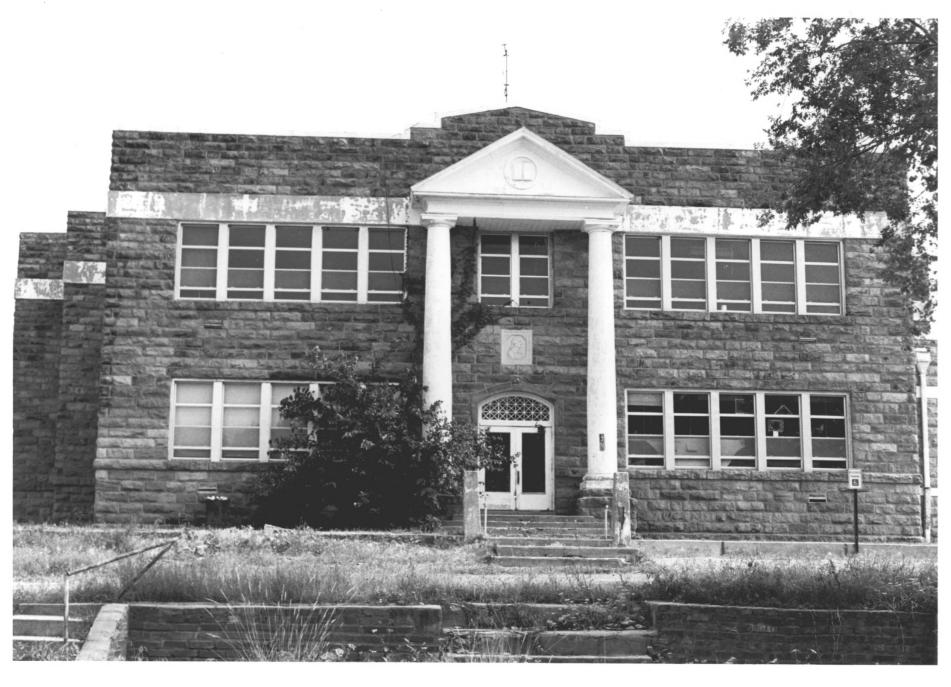

Washington School #3 Creek Ch. Drumright, Oklahoma camera direction: south Robert C. Sweet, Oklahoma State University Cushing Oil Field Project 1980

Washington School #4 Creek Co. Drumright, Oklahoma camera direction: west Robert C. Sweet, Oklahoma State University Cushing Oil Field Project 1980