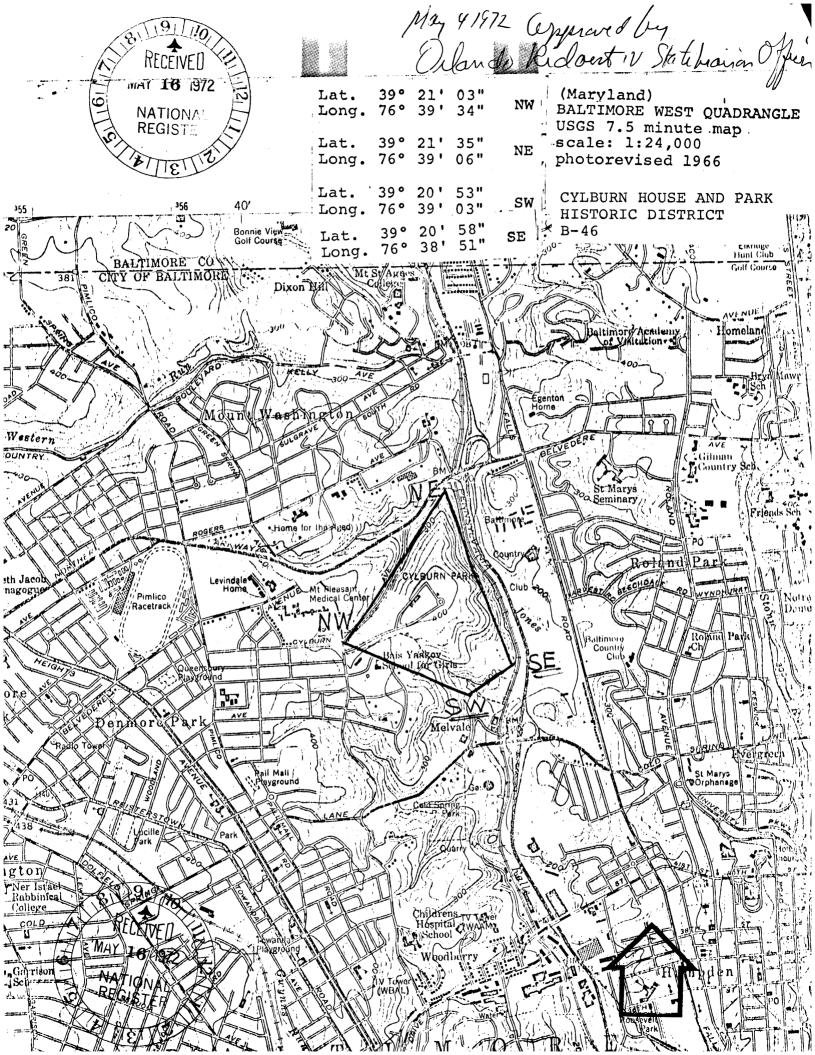

## UNITED STATES DEPARTMENT OF THE INTERIOR NATIONAL PARK SERVICE

#### NATIONAL REGISTER OF HISTORIC PLACES INVENTORY - NOMINATION FORM

| STATE:          |      |
|-----------------|------|
| Maryland        |      |
| COUNTY:         |      |
| Baltimore Cit   | .y   |
| FOR NPS USE ONL | Y    |
| ENTRY NUMBER    | DATE |
| MAY 4 19/2      |      |