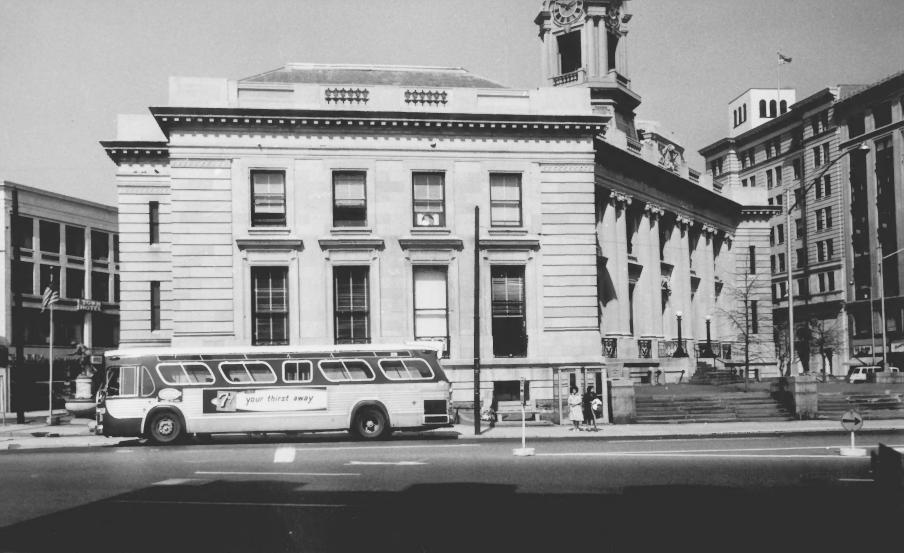

|                                                                                     |             |                  |       |     | 922   |                                         |                       |
|-------------------------------------------------------------------------------------|-------------|------------------|-------|-----|-------|-----------------------------------------|-----------------------|
| PROPERTY PHOTOGRAPH FORM  (Type all entries - attach to or enclose with photograph) |             | FOR NPS USE ONLY |       |     |       |                                         |                       |
|                                                                                     |             | ENTRY NUMBER     |       |     |       | DATE                                    |                       |
| (Type all entries - attach to of encrose w                                          | itti piiote | ngrapu)          | JUN   | 2   | 1972  |                                         |                       |
| IAME .                                                                              |             |                  |       |     |       |                                         |                       |
| COMMON: Old Town Hall                                                               |             |                  |       |     |       |                                         |                       |
| AND/OR HISTORIC:                                                                    |             |                  |       |     |       |                                         |                       |
| DCATION                                                                             |             |                  |       |     |       |                                         |                       |
| STREET AND NUMBER:                                                                  |             |                  |       |     |       |                                         |                       |
|                                                                                     |             |                  | 1     |     |       |                                         |                       |
| CITY OR TOWN:                                                                       |             |                  |       |     |       |                                         |                       |
| Stamford                                                                            | 2           |                  |       |     |       |                                         |                       |
| STATE:                                                                              | CODE        | COUNTY:          |       |     |       | •                                       | CODE                  |
| Connecticut                                                                         | 09          | Fairf            | ield  |     |       |                                         | 001                   |
| HOTO REFERENCE                                                                      |             |                  |       |     |       |                                         |                       |
| рното сверит: Town of Stamford                                                      |             |                  |       |     |       |                                         |                       |
| DATE OF PHOTO: Fall. 1971                                                           |             | The last of the  | 100 0 |     | -     |                                         |                       |
| NEGATIVE FILED AT:                                                                  |             |                  | - 1   |     | 1     | 11/19                                   | 2                     |
| Town Hall, Stamford, Connecticut                                                    |             |                  |       |     | ();   | 0                                       | <b>⟨</b> ⟨ <b>⟩</b> ⟩ |
| DENTIFICATION                                                                       |             |                  |       | /(0 | ·     | ((///////////////////////////////////// | (O)                   |
| DESCRIBE VIEW, DIRECTION, ETC.                                                      |             |                  |       | H   | 77    | N                                       | 50                    |
| Exterior, taken from the southeast                                                  | facing      | northw           | est.  | 101 | Na.   | 10.                                     |                       |
|                                                                                     |             | ,                |       | 1-1 | REOLO |                                         | 2 1                   |
|                                                                                     |             | -10              |       | 1   | 1 300 | VAI                                     | F-/                   |
|                                                                                     |             |                  |       | - 1 | × '   | 6                                       | ~~                    |
|                                                                                     |             |                  |       |     | Var   | -119                                    | ( )                   |