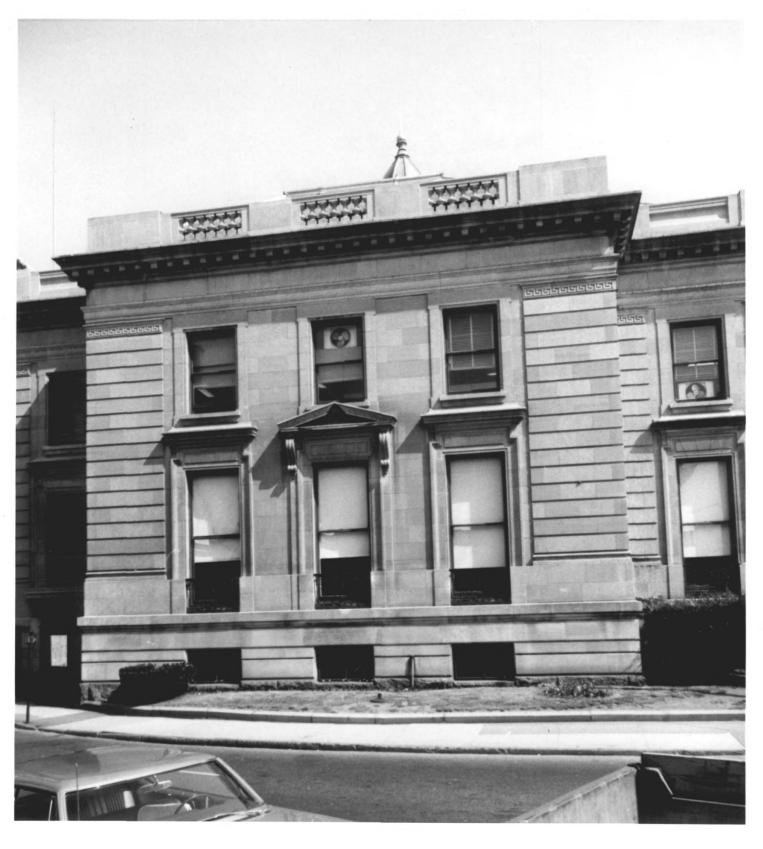

| 2000 |                                       | JUN 2 1972         |
|------|---------------------------------------|--------------------|
|      | NAME                                  | <del></del>        |
|      | COMMON: Old Town Hall                 | (8) 19/            |
|      | AND/OR HISTORIC:                      |                    |
| 2.   | LOCATION                              | LY MOFILED CS      |
|      | STREET AND NUMBER:                    | 1972 E             |
|      | CITY OR TOWN:                         | MATION             |
|      | Stamford                              | NATIONAL NO REGIST |
|      | STATE: CODE                           | COUNTY: CODE       |
| _    | Connecticut 09                        | Fairfield 001      |
| 3    |                                       | <u>لا الله ۲</u>   |
|      | PHOTO CREDIT: Town of Stamford        |                    |
|      | DATE OF PHOTO: Fall, 1971             |                    |
|      | NEGATIVE FILED AT:                    |                    |
|      | Town Hall, Stamford, Connecticut      |                    |
|      | IDENTIFICATION                        |                    |
|      | DESCRIBE VIEW, DIRECTION, ETC.        |                    |
|      | Exterior of the Town Hall, taken from | south to north.    |
|      | 3                                     |                    |