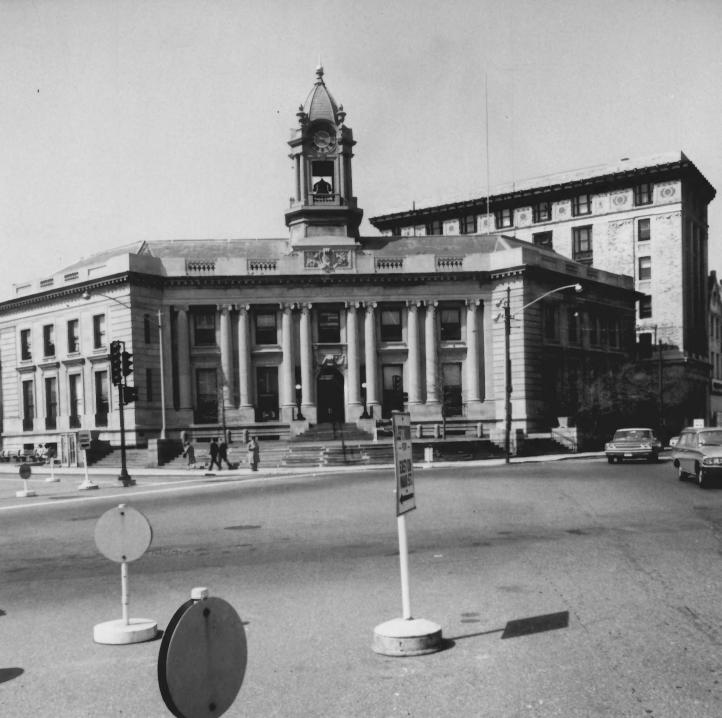

| (Type all entries - attach to or enclose with photograph) |        |                                        |          |
|-----------------------------------------------------------|--------|----------------------------------------|----------|
| (1) pe an entres - attach to or encrose with photography  | JUN 2  | 1972                                   |          |
| IAME                                                      |        |                                        |          |
| COMMON: Old Town Hall                                     |        |                                        |          |
| AND/OR HISTORIC:                                          |        |                                        |          |
| LOCATION                                                  |        |                                        |          |
| STREET AND NUMBER:                                        |        |                                        |          |
|                                                           |        |                                        |          |
| CITY OR TOWN:                                             |        |                                        |          |
| Stamford                                                  |        |                                        |          |
| STATE: CODE COUNTY:                                       |        |                                        | C        |
| Connecticut 09 Fai                                        | rfield |                                        |          |
| HOTO REFERENCE                                            |        |                                        |          |
| PHOTO CREDIT: Town of Stamford                            |        |                                        |          |
| DATE OF PHOTO: Fall, 1971                                 |        |                                        | 1        |
| NEGATIVE FILED AT:                                        |        | 8111                                   | 10       |
| Town Hall. Stamford, Connecticut                          |        | A Pr                                   | <b>*</b> |
| DENTIFICATION                                             |        | (5)                                    | CIVEIL   |
| DESCRIBE VIEW, DIRECTION, ETC.                            |        | MAK &                                  | 9 1972   |
| Exterior, taken from the east, facing west.               |        | MATI                                   |          |
|                                                           |        | NATIO                                  | DNAL     |
|                                                           |        | REGIS                                  | TE       |
|                                                           |        | \\\\\\\\\\\\\\\\\\\\\\\\\\\\\\\\\\\\\\ |          |
|                                                           |        | PITO                                   | TTTZ)    |