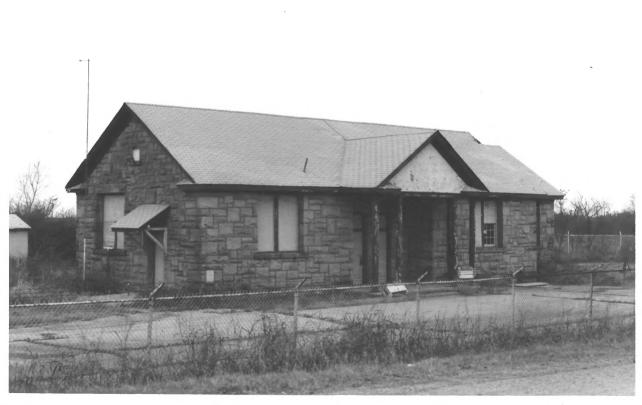

Old Strond School Lincoln County, Oklahoma Photographer: Cynthia Smelker Date: 15 December 1992 Location of Negative: Oklahoma SHPO Looking toward the Northwest

Old Should School Lincoln County, Oklahoma Photographer: Cynthia Smelker Date: 15 December 1992 Location of Negative: Oklahoma SHPO Looking toward the Southeast. 2014