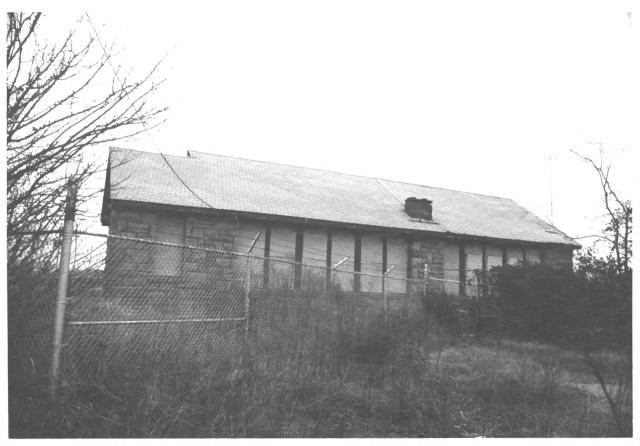

Old Strond School Lincoln County, Oklahoma Photographer: Cynthia Smelker Date: 15 December 1992 Location of Negative: Oklahoma SHPO Looking toward the Northwest

Old Should School Lincoln County, Oklahoma Photographer: Cynthia Smelker Date: 15 December 1992 Location of Negative: Oklahoma SHPO Looking toward the Southeast. 2014