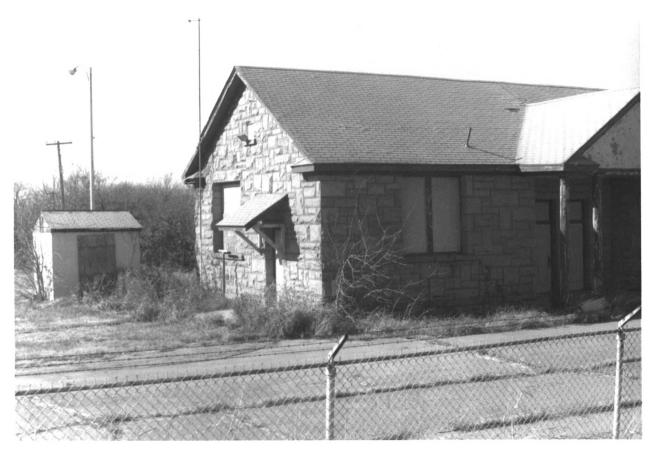

Old Stroud School Lincoln County, OKlahoma Photographer: Cynthia Smeller Date: October 1995 Location of Regalive: OK of Hob Location of Regalive: OK of Hob hooking to sord the Southwest

Old Strond School Lincoln County Oklahoma Cynthia Smelker Rebobes 1995 Levking toward Northwest