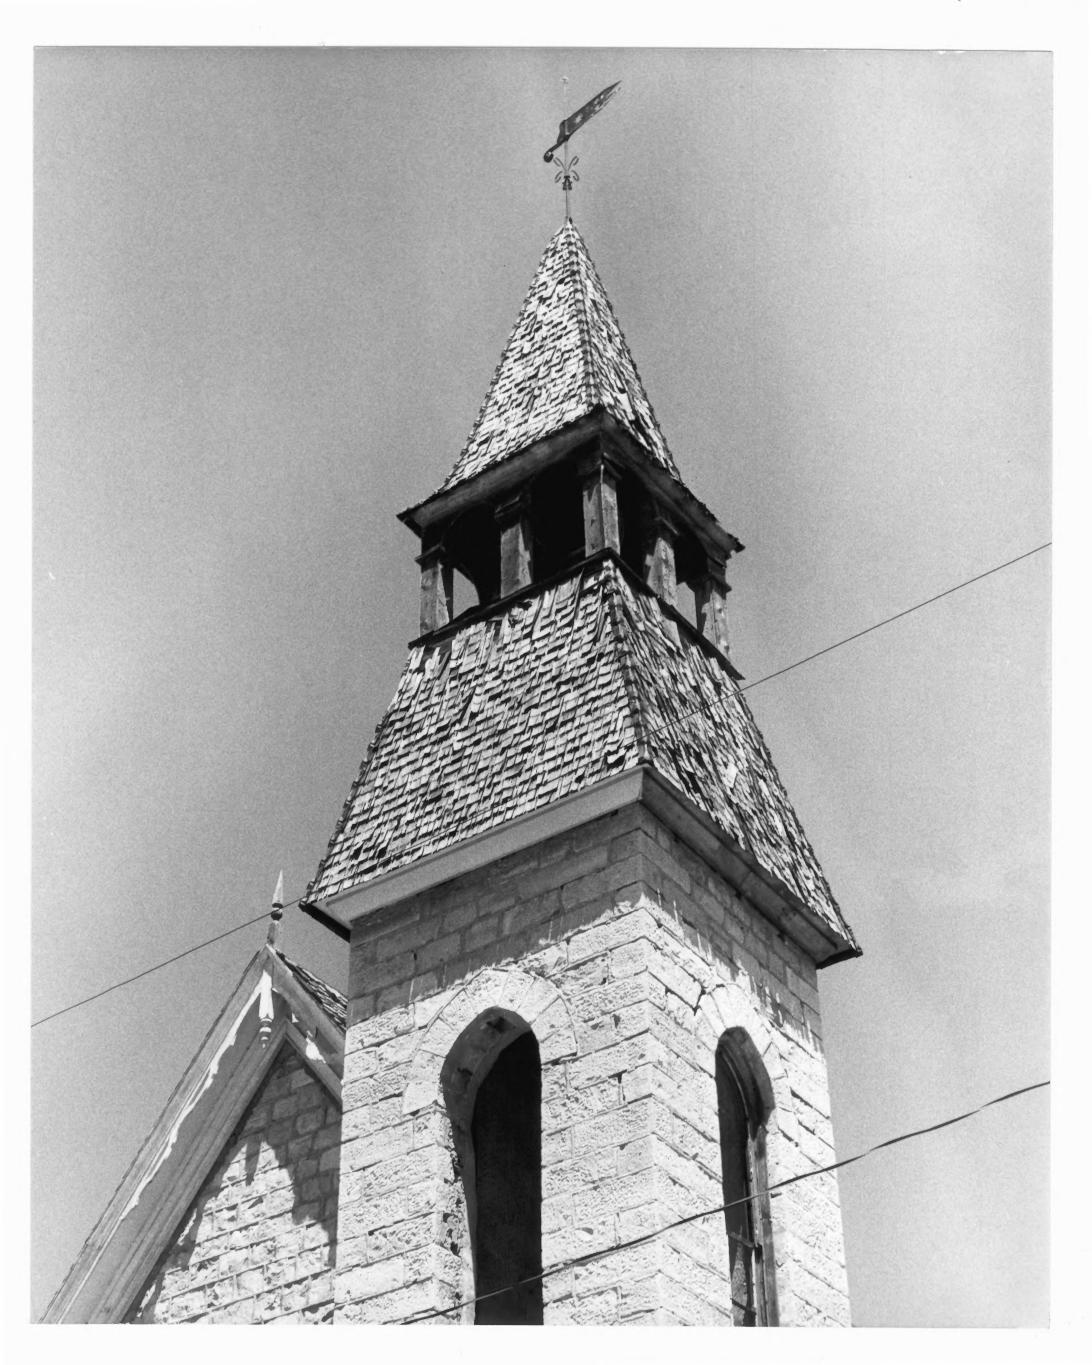

Manti Presbyterian Church of Manti 1880-81
Manti, Utah 84642
Sampete Co.
Detail of belfry, southwest corner

Thomas W. Hanchett photograph JAN 29 1980 July 1979 Negative filed at Utah State Historical Soc.