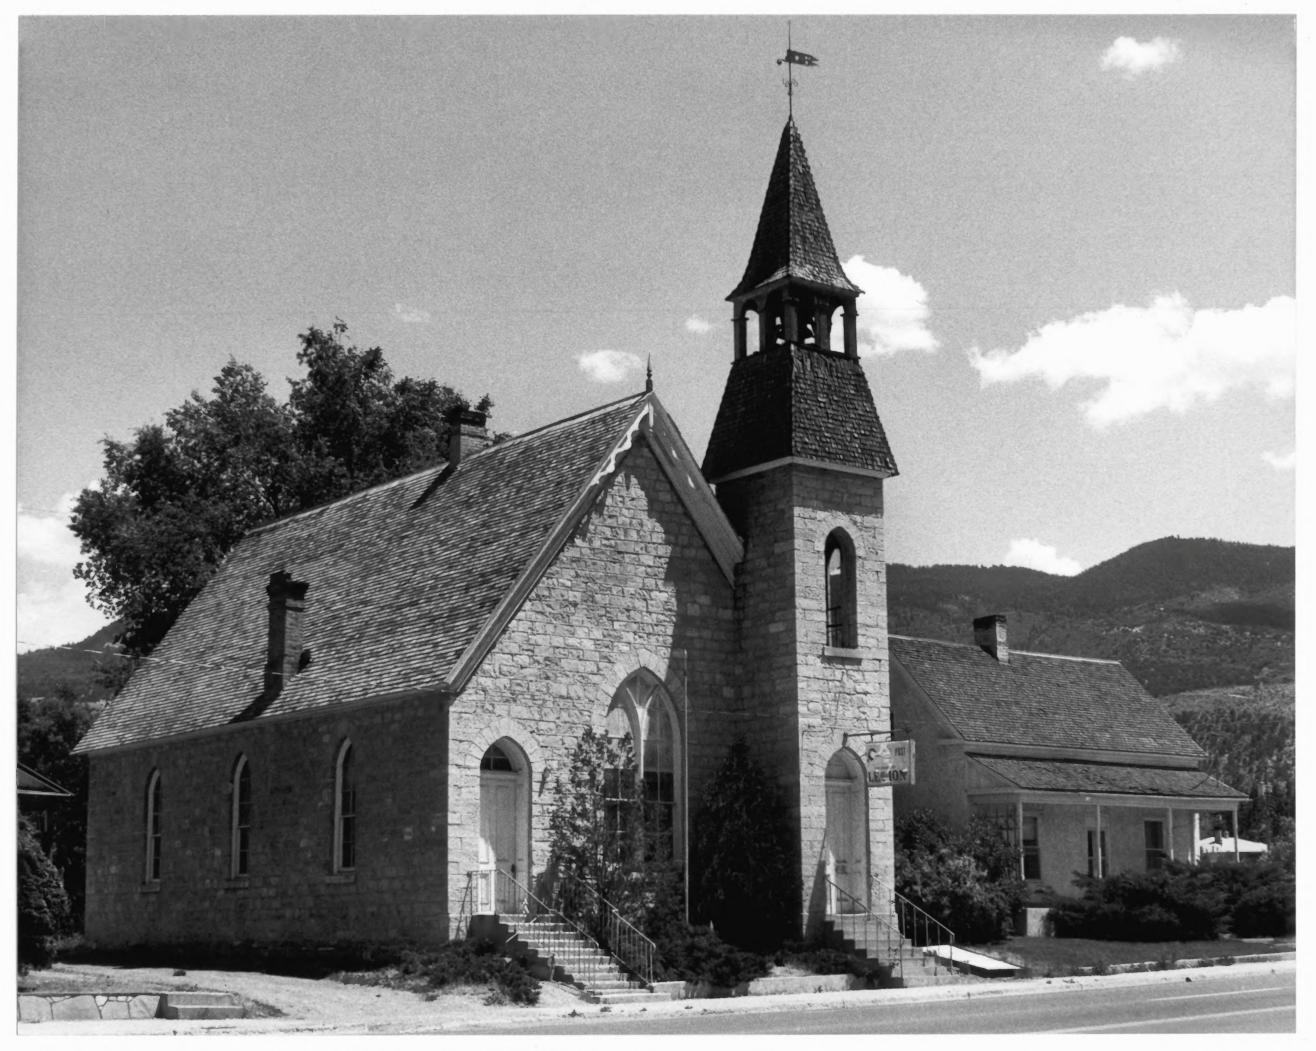

Mante Presbyterian Church of Manti 1880-81
Manti, Utah 84642

JAN 29 1980
Front (west) and south facades

Thomas W. Hanchett photograph
July 1979
Negative filed at Utah State Historical Soc.

MAR 2.7 1980

Mante Presbyterian Church