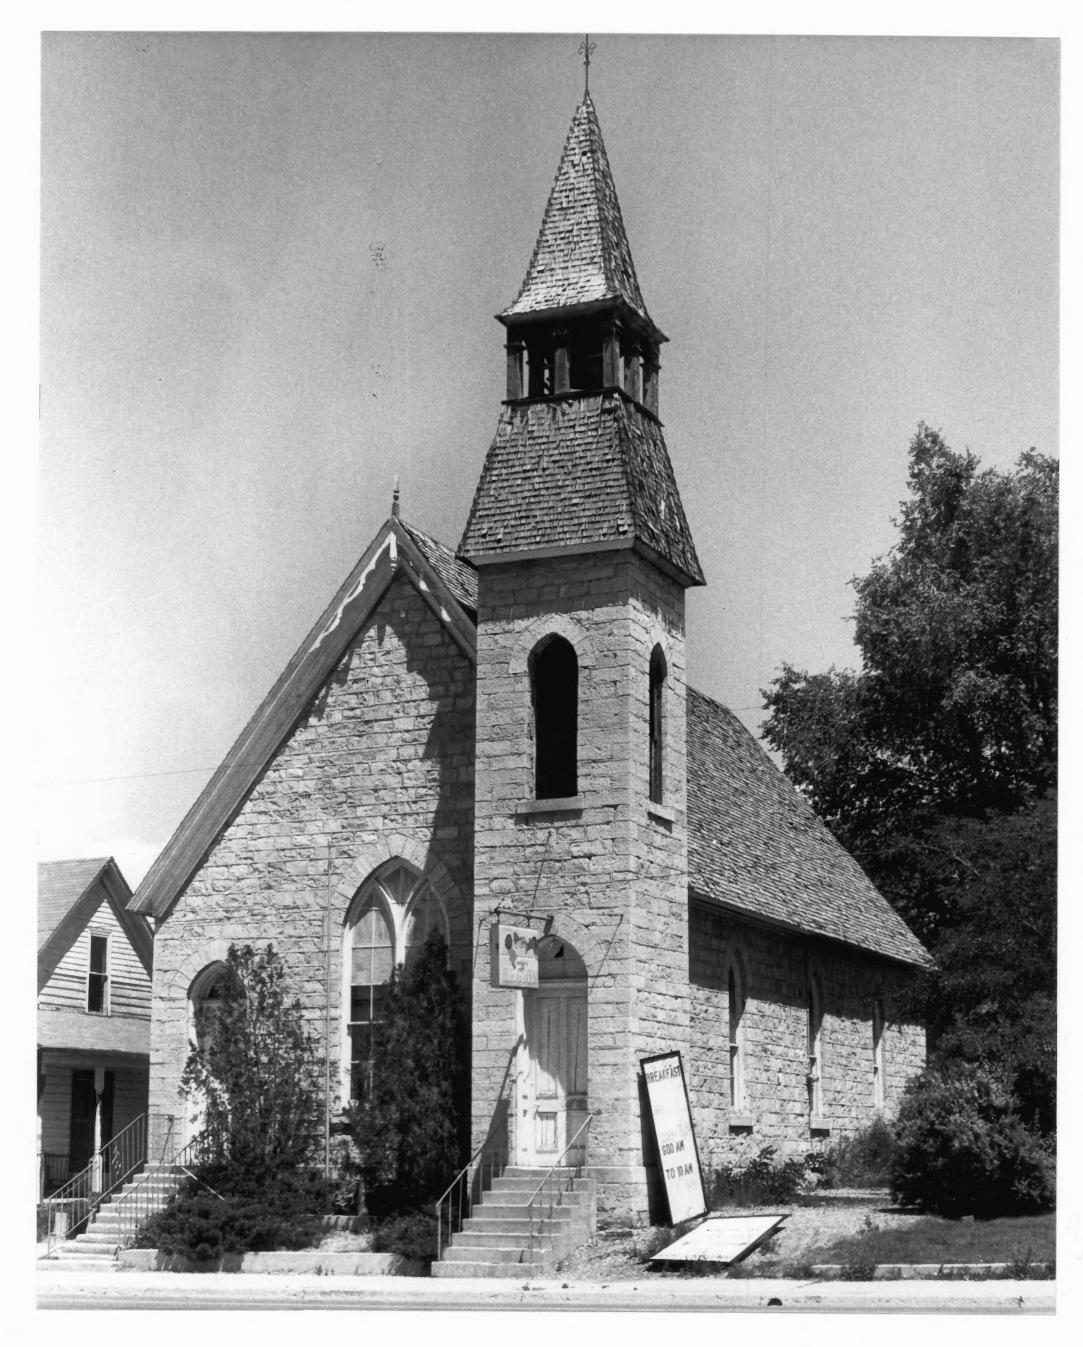

First Presbyterian Church of Manti 1880-81

Manti, Utah 84642

Jan 29 1800

North and west (front) facades

Thomas W. Hanchett photograph July 1979 Negative filed at Utah State Historical Soc.

2-073 MAR 27 1980