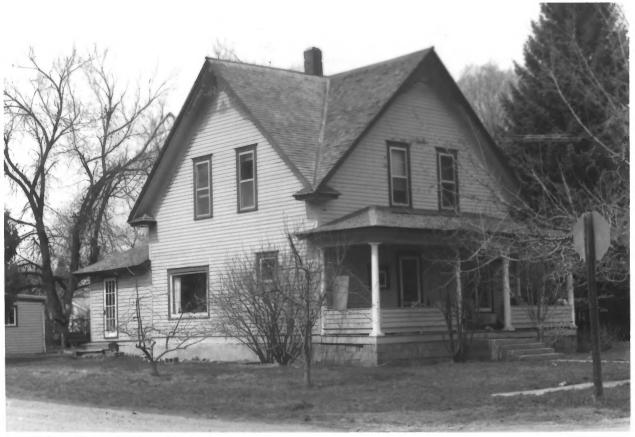

William Goff Residence
Joliet Historic District - Independent
Joliet, Montana
Edrie Vinson
1985
Montana State Historic Preservation Office
Looking west
Roll#7/Frame #9

Joliet MRA: Residential Historic photo # 11