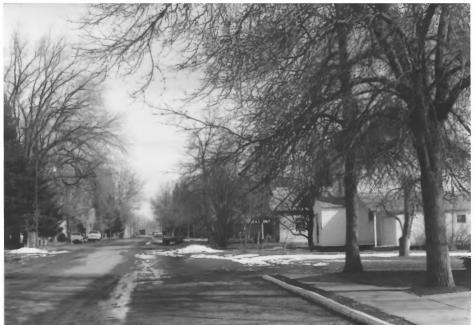

Residential Historic District Streetscape View looking West Edrie Vinson, REd Lodge, MT, photographer Negative filed at SHPO, Helena, MT Date: March, 1986

Joliet MRA

Joliet MRA: Residential Historic Dist.\_ Photograph # 32

Joliet MRA Residential Historic District Streetscape View looking West Edrie Vinson, Red Lodge, MT, photographer Negative filed at SHPO, Helena, MT Date: March, 1986

\_ Joliet MRA: Residential Historic Dist.\_ Photograph # 33