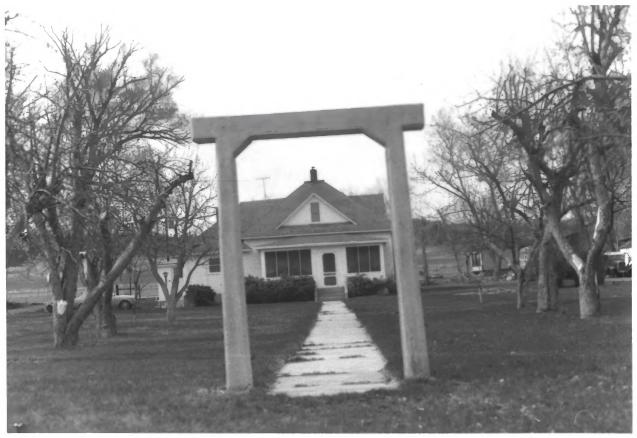

Dr. W.H. Allen Residence
Joliet Historic District
Joliet, MOntana
Edrie Vinson
1985
Montana Historic Preservation Office
looking northwest
Roll#3/Frame#7

- <sup>Jol</sup>iet MRA: Residential Historic Dist.-Photograph # 31