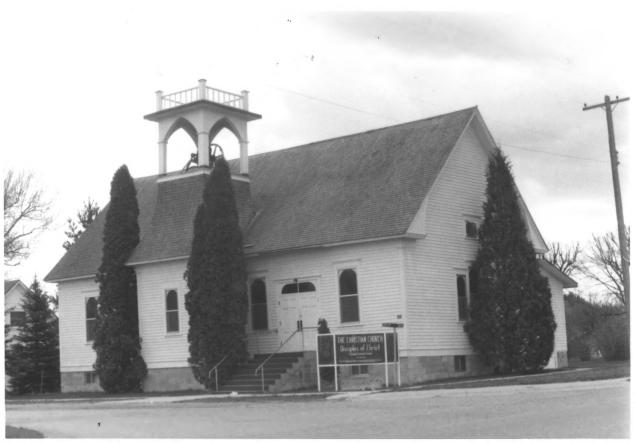

Residence on Front Street
Built from 1/3 section of
 original schoolhouse
Joan Brownell, photographer
Negative filed at SHPO,
 Helena, MT
Photo date: September, 1985

Joliet Christian Church
Joliet Historic District
Joliet, Montana
Edrie Vinson
1985
Montana State Historic Preservation Office
Looking west
Rol#6/Frame#1