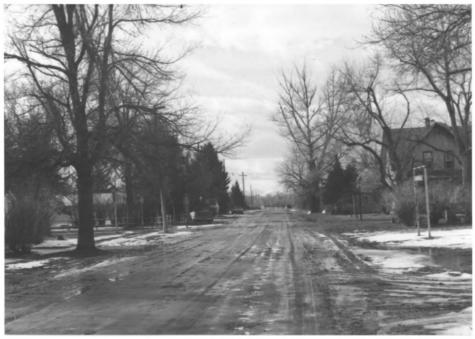

Residential Historic District Streetscape View looking West Edrie Vinson, REd Lodge, MT, photographer Negative filed at SHPO, Helena, MT Date: March, 1986

Joliet MRA

Joliet MRA: Residential Historic Dist.\_ Photograph # 32

Joliet MRA Residential Historic District Streetscape View looking West Edrie Vinson, Red Lodge, MT, photographer Negative filed at SHPO, Helena, MT Date: March, 1986

\_ Joliet MRA: Residential Historic Dist.\_ Photograph # 33