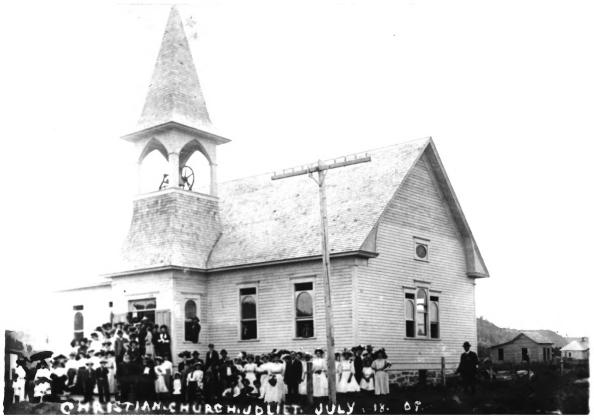

22 22

Joliet MRA: Residential Historic Dist. \_ Photograph # 20

Christian Church Joliet, Montana T. Webber, photographer

July, 1909

Joliet MRA: Residential Historic Dist.
Photograph # 19

> Joliet MRA: Residential Historic Dist.\_ Photograph # 18