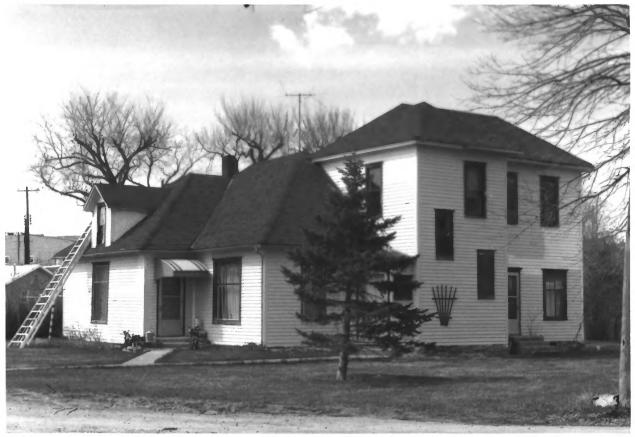

J.W. Beauttie Residence
Joliet Historic District
Joliet, Montana
Edrie Vinson
1985
Montana State HIstoric Preservation Office
looking southwest
Roll#7/Frame#2

Joliet MRA: Residential Historic Dist.\_

Photograph # 35