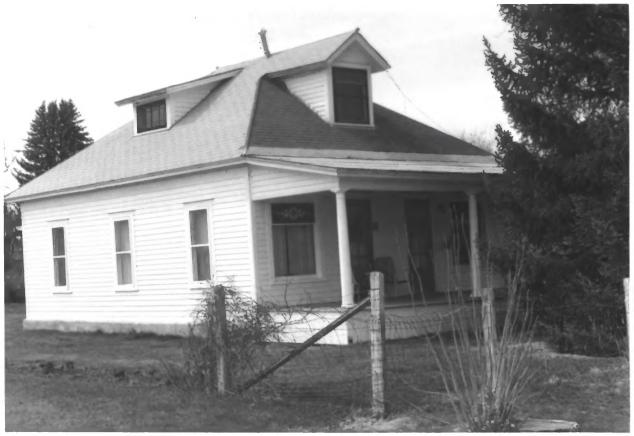

Dr. W.H. Allen Residence
Joliet Historic District
Joliet, MOntana
Edrie Vinson
1985
Montana Historic Preservation Office
looking northwest
Roll#3/Frame#7

- <sup>Jol</sup>iet MRA: Residential Historic Dist.-Photograph # 31