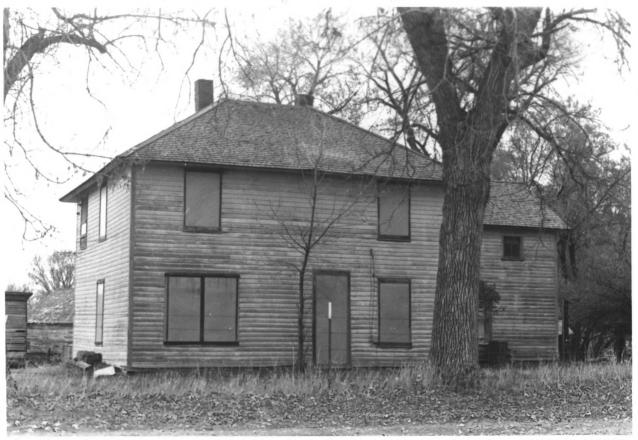

William Goff Residence
Joliet Historic District - Independent
Joliet, Montana
Edrie Vinson
1985
Montana State Historic Preservation Office
Looking west
Roll#7/Frame #9

Joliet MRA: Residential Historic photo # 11