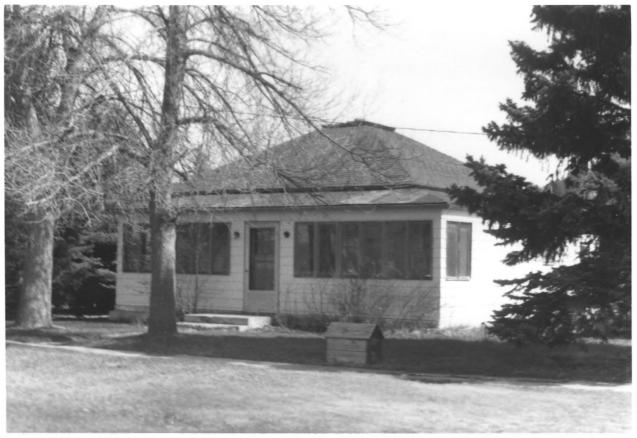

Harry Duffield Residence
Joliet Historic District - Independent
Joliet, Montana
Edrie Vinson
1985
Montana State Historic Preservation Office
Looking east
Roll#12/Frame#3

Joliet MRA: Residential Historic Dist. \_ Photograph # 34