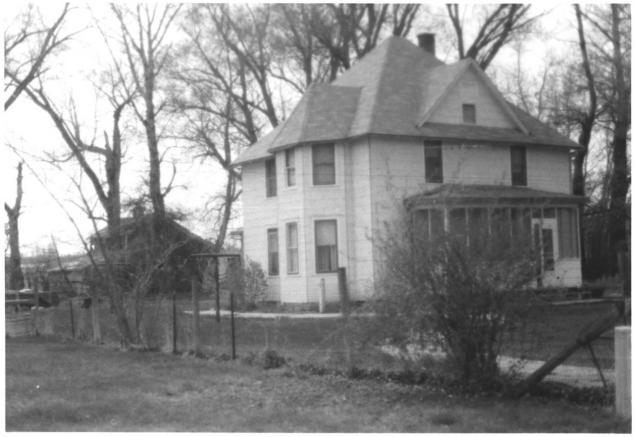

Harry Duffield Residence
Joliet Historic District - Independent
Joliet, Montana
Edrie Vinson
1985
Montana State Historic Preservation Office
Looking east
Roll#12/Frame#3

Joliet MRA: Residential Historic Dist. \_ Photograph # 34