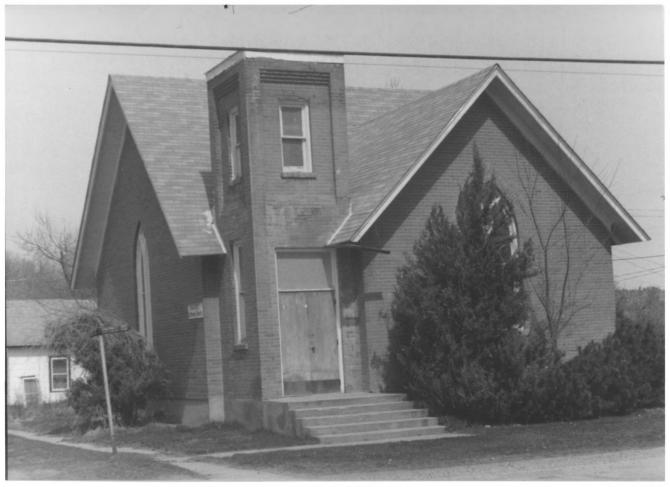

Methodist Church Joliet, Montana Joan Brownell, photographer Negative filed at SHPO, Helena, Ml Photo date: September, 1985

Joliet MRA: Independent Resource photograph # 21

Joliet HIstoric District Joliet, Montana Edrie Vinson 1985 Montana State Historic Preservation Offic Looking west Roll#3/Frame#20