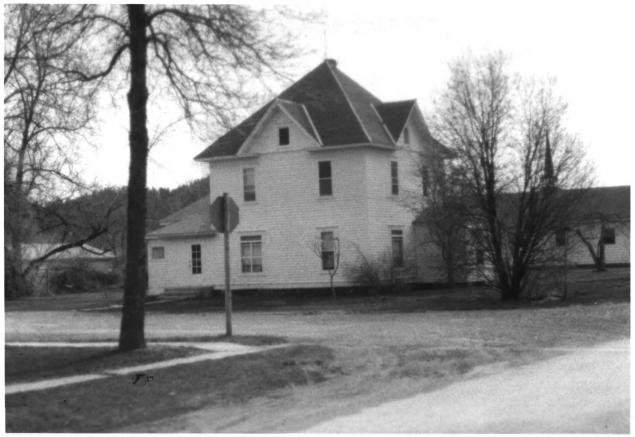

Residence on Front Street
Built from 1/3 section of
original schoolhouse
Joan Brownell, photographer
Negative filed at SHPO,
Helena, MT
Photo date: September, 1985

Joliet MRA; Joliet Residential Historic District: photo # 22

Residence on Front Street
Built from 1/3 section of
 original schoolhouse
Joan Brownell, photographer
Negative filed at SHPO,
 Helena, MT
Photo date: September, 1985

Joliet Christian Church
Joliet Historic District
Joliet, Montana
Edrie Vinson
1985
Montana State Historic Preservation Office
Looking west
Rol#6/Frame#1