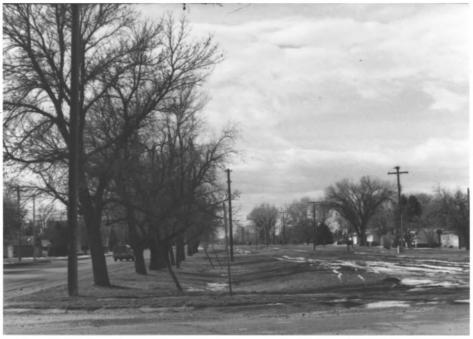

Joliet MRA View of the Railroad right-of-way looking southwest Edrie Vinson, Red Lodge, MT, photographer Negative filed at SHPO, Helena, MT Date: March, 1986 Joliet MRA: Residential Historic Dist. Photograph # 41

```
Joliet MRA
View of Railroad right-of-way
looking northeast
Edrie Vinson, Red Lodge, MT, Photographer
Negative filed at SHPO, Helena, MT
Date: March, 1986
       Joliet MRA: Residential Historic Dist.
           Photograph # 40
```