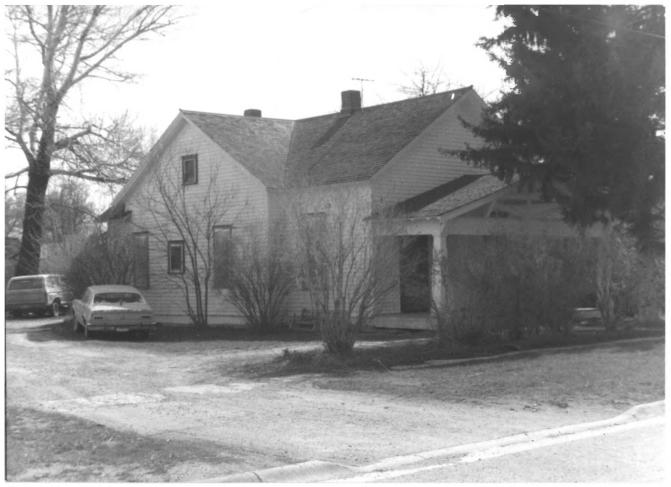

J.W. Beauttie Residence
Joliet Historic District
Joliet, Montana
Edrie Vinson
1985
Montana State HIstoric Preservation Office
looking southwest
Roll#7/Frame#2

Joliet MRA: Residential Historic Dist.\_

Photograph # 35