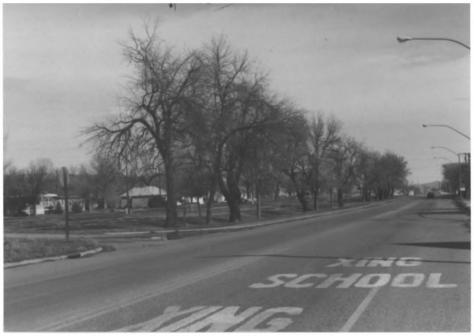

Joliet MRA View of the Railroad right-of-way looking southwest Edrie Vinson, Red Lodge, MT, photographer Negative filed at SHPO, Helena, MT Date: March, 1986 Joliet MRA: Residential Historic Dist. Photograph # 41

```
Joliet MRA
View of Railroad right-of-way
looking northeast
Edrie Vinson, Red Lodge, MT, Photographer
Negative filed at SHPO, Helena, MT
Date: March, 1986
       Joliet MRA: Residential Historic Dist.
           Photograph # 40
```