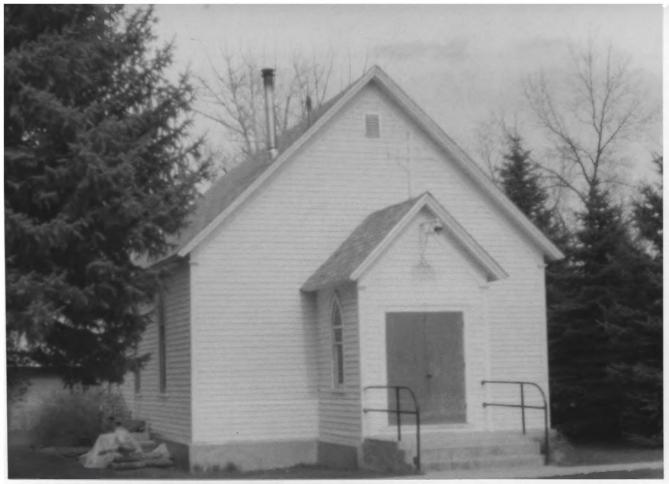

Methodist Church Joliet, Montana Joan Brownell, photographer Negative filed at SHPO, Helena, Ml Photo date: September, 1985

Joliet MRA: Independent Resource photograph # 21

Joliet HIstoric District Joliet, Montana Edrie Vinson 1985 Montana State Historic Preservation Offic Looking west Roll#3/Frame#20