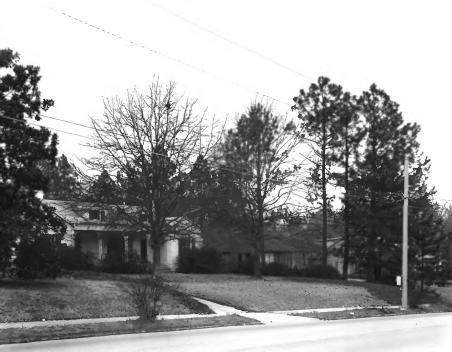

## SEP 3 0 1980

VINEVILLE HISTORIC DISTRICT Macon, Bibb County, Georgia

Photographer: James R. Lockhart

Negatives filed: Georgia Department of Natural Resources

Date: March, 1980

Description (60 of 67): Beverly Place. Photographer facing northeast.