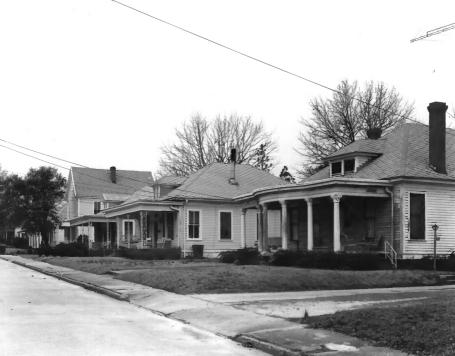

VINEVILLE HISTORIC DISTRICT **SEP** 3 0 1980 Macon, Bibb County, Georgia Photographer: James R. Lockhart Negatives filed: Georgia Department of Natural Resources Date: March, 1980 Description (1 of 67): Vineville Avenue at west end of district. Photographer facing southeast.