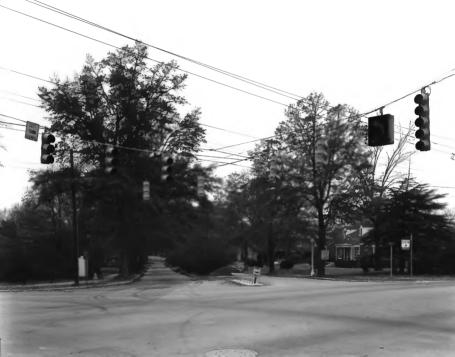

Forest Avenue. Photographer facing west. SEP 3 0 1980 NOV 2 | 1980

#### SEP 3 0 1980

VINEVILLE HISTORIC DISTRICT Macon, Bibb County, Georgia

Photographer: James R. Lockhart
Negatives filed: Georgia Department of
Natural Resources
Date: March, 1980

Description (59 of 67): Vineville Avenue at Forest Avenue. Photographer facing north.