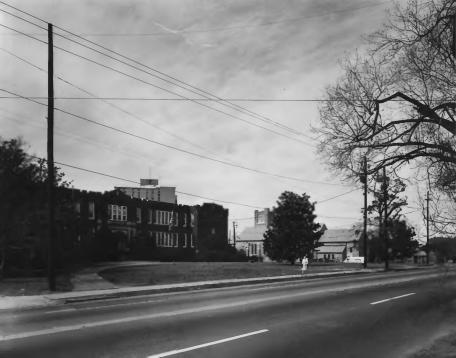

grapher facing east.

VINEVILLE HISTORIC DISTRICT Macon, Bibb County, Georgia SEP 3 (1980) Photographer: James R. Lockhart Negatives filed: Georgia Department of Natural Resources Date: March, 1980 Description (8 of 67): Florida Avenue. Photographer facing northeast.

VINEVILLE HISTORIC DISTRICT Macon, Bibb County, Georgia SEP 3 0 1980 Photographer: James R. Lockhart Negatives filed: Georgia Department of Natural Resources Date: March, 1980

Date: March, 1980
Description (9 of 67): Stonewall Place.
Photographer facing south.