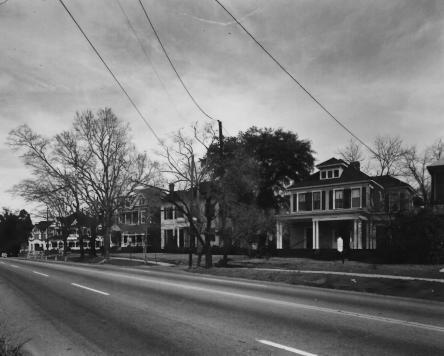

VINEVILLE HISTORIC DISTRICT Macon, Bibb County, Georgia SEP 3 0 1980 Photographer: James R. Lockhart Negatives filed: Georgia Department of Natural Resources Date: March, 1980 Description (7 of 67): Vineville Avenue looking toward Stonewall Place. Photo-

grapher facing east.

VINEVILLE HISTORIC DISTRICT Macon, Bibb County, Georgia SEP 3 (1980) Photographer: James R. Lockhart Negatives filed: Georgia Department of Natural Resources Date: March, 1980 Description (8 of 67): Florida Avenue. Photographer facing northeast.