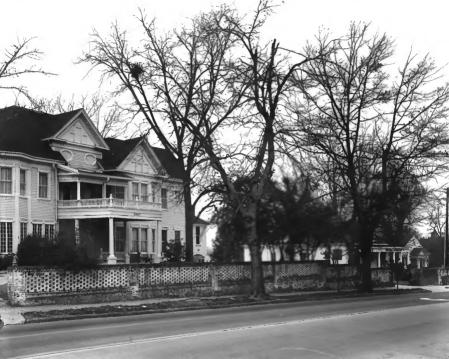

SEP 3 0 1000

VINEVILLE HISTORIC DISTRICT Macon, Bibb County, Georgia

Photographer: James R. Lockhart Negatives filed: Georgia Department of Natural Resources Date: March, 1980 Description (54 of 67): Clisby Place south of Ransome Street. Photographer facing northeast.

# Macon, Bibb County, Georgia SEP 3 0 1980 Photographer: James R. Lockhart Negatives filed: Georgia Department of Natural Resources

VINEVILLE HISTORIC DISTRICT

Natural Resources
Date: March, 1980
Description (55 of 67): Clisby Place north of Ransome Street. Photographer facing northeast.