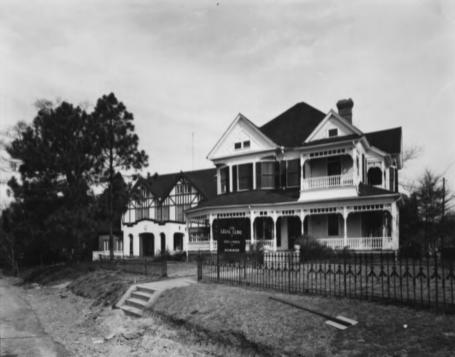

VINEVILLE HISTORIC DISTRICT SEP 3 0 1980 Macon, Bibb County, Georgia Photographer: James R. Lockhart Negatives filed: Georgia Department of Natural Resources Date: March, 1980

Description (4 of 67): DeSoto Place. Photo-

grapher facing southwest.

VINEVILLE HISTORIC DISTRICT SEP 3 0 1980 Macon, Bibb County, Georgia Photographer: James R. Lockhart Negatives filed: Georgia Department of Natural Resources Date: March, 1980 Description (5 of 67): Alabama Avenue at Vineville Avenue. Photographer facing southeast.