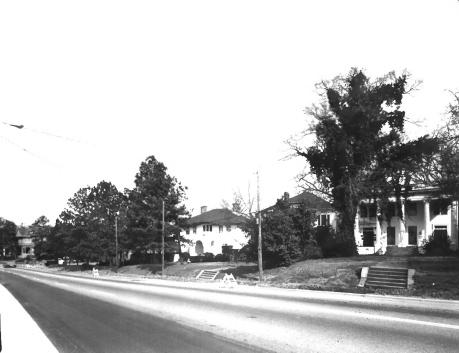

## VINEVILLE HISTORIC DISTRICT SEP 3 0 1980 Macon, Bibb County, Georgia Photographer: James R. Lockhart Negatives filed: Georgia Department of

Natural Resources
Date: March, 1980
Description (6 of 67): Vineville Avenue
east of DeSoto Place. Photographer facing
east.