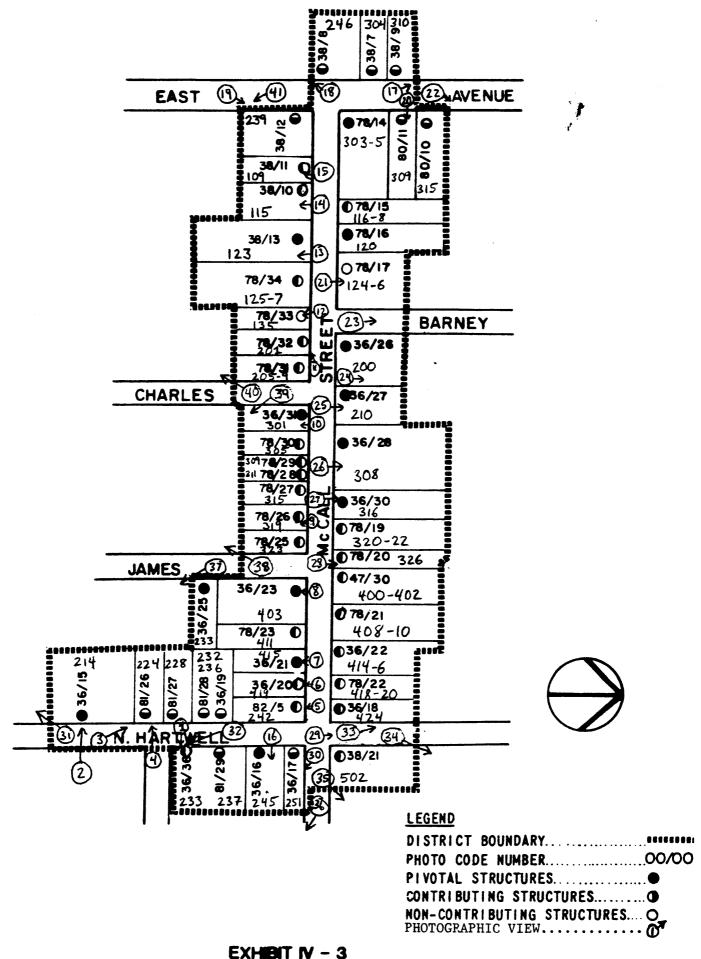

#### General Character:

The McCall Street Historic District encompasses both sides of McCall Street from East Avenue to Hartwell Avenue, as well as buildings on each of the latter streets and one residence on James Street. A total of fifty-one buildings are included in the district; of which 13 are pivotal, 36 are contributing and 2 are non-contributing.

#### Boundary Description:

The boundary of the district follows the north line of McCall Street properties, beginning with 502 McCall Street and proceeding west to the east lot line of 303 N. East Avenue; then turning north to the C&W railway line and turning west, to include 310 N. East Avenue. At the west lot line of 310 N. East, the boundary turns south to the south line of 246 N. Hartwell, continuing along the south lot lines of McCall Street properties (south side of street) to the intersection of McCall and James Street. From this point the boundary turns south to the south lot line of 233 James Street, and turns east proceeding along the south property line of 233 James, until the west property line of 228 N. Hartwell Street, where the boundary turns south to the southern property line of 214 N. Hartwell Street. The boundary then turns east to the eastern border of N. Hartwell Avenue and proceeds north to the southern property line of 233 N. Hartwell, where it turns east to the eastern property line of 233, 237, 245, 251, N. Hartwell and 502 McCall Street where it returns to the point of beginning.

# Properties within the District:

|                         |                                | 0 6 -          |   |
|-------------------------|--------------------------------|----------------|---|
| 109 McCall Street       | James Glover House             | 38/11          | С |
| 115 McCall Street       | Charles and Hattie White House | 38/10          | С |
| 116 McCall Street       |                                | 78/15          | C |
| 120 McCall Street       | Alexander W. Randall House     | 78/16          | P |
|                         |                                |                |   |
| 123 McCall Street       | A. S. Putney House             | 38/13          | P |
| 124 McCall Street       |                                | 78/17          | N |
| 125 McCall Street       |                                | 78/34          | C |
| 135 McCall Street       |                                | 78/33          | N |
| 200 McCall Street       | James Teller House             | 36/26          | P |
| 201 McCall Street       | Owmon                          | 78/32          | Ĉ |
|                         |                                | 79/32          |   |
| 205 McCall Street       |                                | 78/31          | C |
| 210 McCall Street       | Henry Carl George Residence    | 36/27          | P |
| 301 McCall Street       | Samuel Breese House            | 36/31          | P |
| 305 McCall Street       |                                | 78/30          | C |
| 308 McCall Street       | Frank Lyman Residence          | 36/28          | P |
| 309 McCall Street       | <b></b>                        | 78/29          | Ċ |
| 311 McCall Street       |                                | <b>7</b> 8/28  | Č |
|                         |                                |                |   |
| 315 McCall Street       |                                | 78/27          | C |
| 316 McCall Street       | Francis Gault House            | 36/30          | P |
| 319 McCall Street       |                                | 78/26          | С |
| 320 McCall Street       |                                | 78/19          | C |
| 323 McCall Street       |                                | 78/25          | C |
| 326 McCall Street       |                                | 78/20          | Ċ |
| 400 McCall Street       |                                | 47/30          | Č |
| •                       | Decree /D-==33 Manag           |                |   |
| 403 McCall Street       | Bowron/Randles House           | 36/23          | P |
| 408 McCall Street       |                                | 78/21          | C |
| 411 McCall Street       |                                | 78/23          | C |
| 414 McCall Street       |                                | 36/22          | C |
| 415 McCall Street       | Edwin S. Park Residence        | 36/21          | P |
| 419 McCall Street       | Robert S. Perkins House        | 36/20          | C |
| 418-20 McCall Street    | Troops of the total troops     | 78/22          | Č |
|                         |                                |                |   |
| 423 McCall Street       |                                | 82/5           | C |
| 424 McCall Street       |                                | 36/18          | C |
| 502 McCall Street       | Arthur C. Nickell House        | 38/21          | C |
| 239 N. East Avenue      |                                | 38/ <b>1</b> 2 | C |
| 246 N. East Avenue      |                                | 38/8           | C |
| 303 N. East Avenue      | Walter L. Rankin House         | 78/14          | P |
| 304-306 N. East Avenue  |                                | 38/7           | Č |
| 309 N. East Avenue      |                                | 80/11          | Č |
|                         |                                |                |   |
| 310 N. East Avenue      |                                | 38/9           | C |
| 315 N. East Avenue      |                                | 80/10          | C |
| 214 Hartwell Avenue     | A.R. Morton House              | 36/15          | P |
| 224 Hartwell Avenue     |                                | 81/26          | C |
| 228 Hartwell Avenue     |                                | 81/27          | C |
| 232 Hartwell Avenue     |                                | 81/28          | C |
| 233 Hartwell Avenue     | Harrie Randle House            | 36/36          | Č |
|                         | Harry a Hanare House           | 36/19          |   |
| 236 Hartwell Avenue     |                                |                | C |
| 237-239 Hartwell Avenue | * A 111 **.                    | 81/29          | C |
| 245 Hartwell Avenue     | Lee Ovitt House                | 36/16          | P |
| 251 Hartwell Avenue     |                                | 36/17          | C |
| 233 N. James Street     | Frank Buchan House             | 36/25          | P |
|                         |                                | , .            |   |