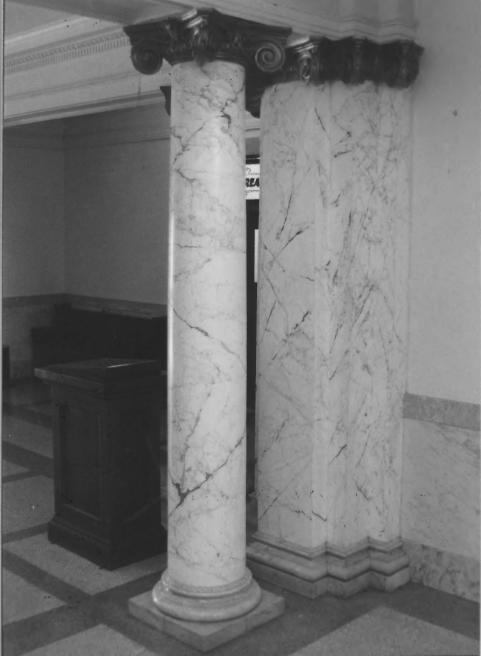

Rosebud County Courthouse Forsyth, MT Photographed by Rick Rivard Negative at 1018 Pleasant, Miles City, MT First and Second floors

September, 1985

Rosebud County Courthouse Forsyth, MT Photographed by Roxanne Gilje Negative with Gilje, Forsyth, MT 2nd floor interior column January, 1986