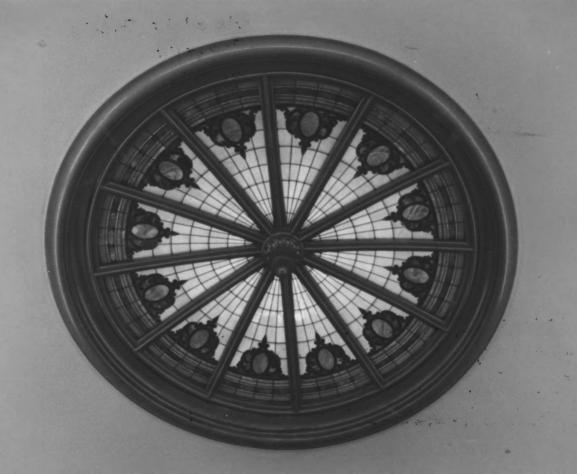

Rosebud County Courthouse Forsyth, Mt Photographed by Roxanne Gilje Negative with Gilje, Forsyth, MT Stained glass in rotunda January, 1986