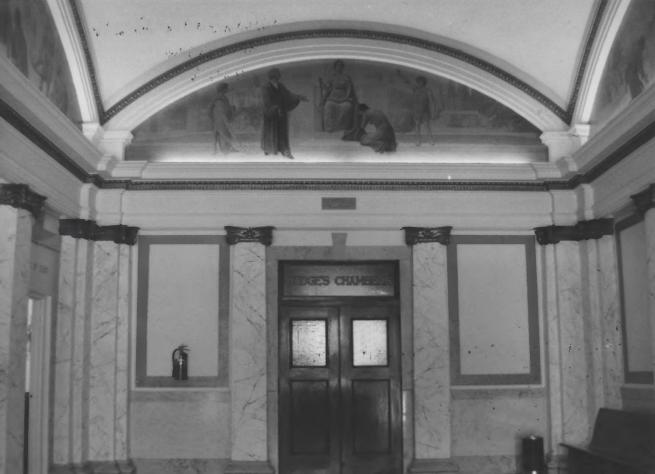

Rosebud County Courthouse Forsyth, MT Photographed by Roxanne Gilje Negative with Gilje, Forsyth, MT Interior hallway January, 1986

Rosebud County Courthouse Forsyth, MT Photogrpahed by Roxanne Gilje Negative with Gilje, Forsyth, MT Courtroom I SECTION January, 1986