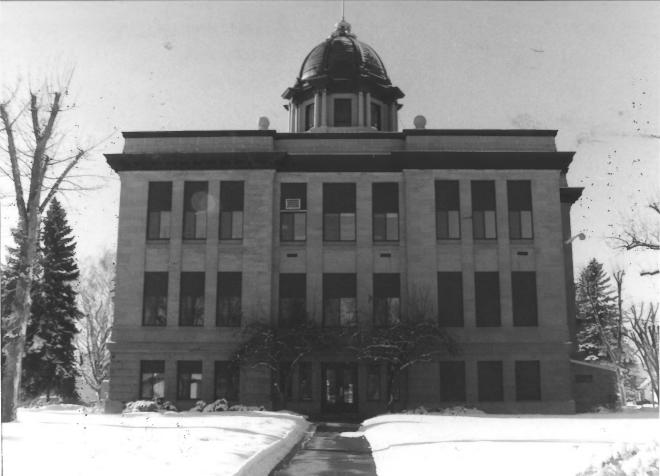

Rosebud County Courthouse Forsyth, Montana Photographed by Rick Rivard Negative at: 1018 Pleasant, Miles City, MT West elevation

September, 1985

Rosebud County Courthouse Forsyth, MT Photographed by Roxanne Gilje Negative with Gilje, Forsyth, MT North elevation January, 1986