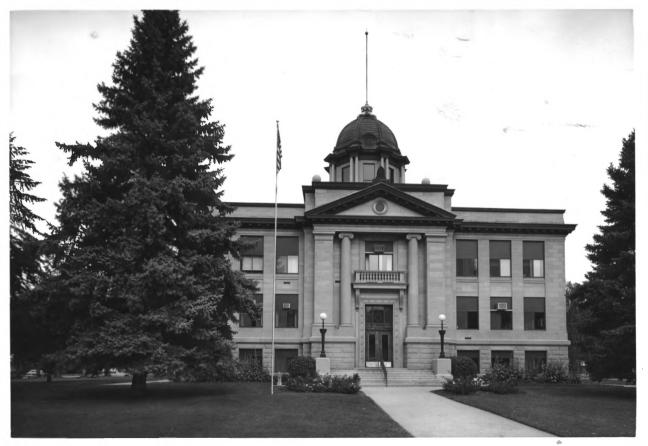

Rosebud County Courthouse Forsyth, Montana Photographed by Rick Rivard Negative at: 1018 Pleasant, Miles City, MT South elevation September, 1985

Rosebud County Courthouse Forsyth, Mt Photographed by Roxanne Gilje Negative with Gilje, Forsyth, MT East elevation January, 1986