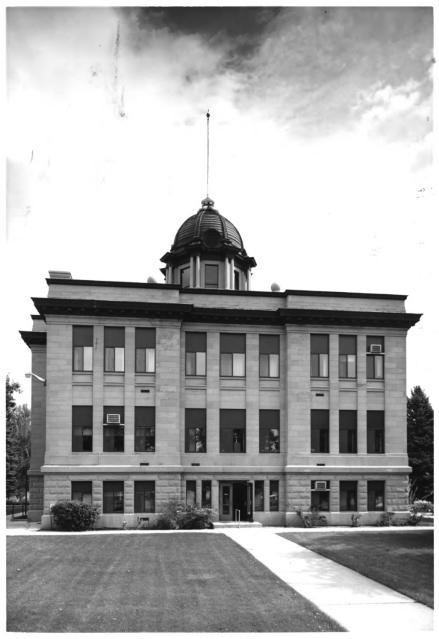

Rosebud County Courthouse Forsyth, Montana Photographed by Rick Rivard Negative at: 1018 Pleasant, Miles City, MT West elevation

September, 1985

Rosebud County Courthouse Forsyth, MT Photographed by Roxanne Gilje Negative with Gilje, Forsyth, MT North elevation January, 1986