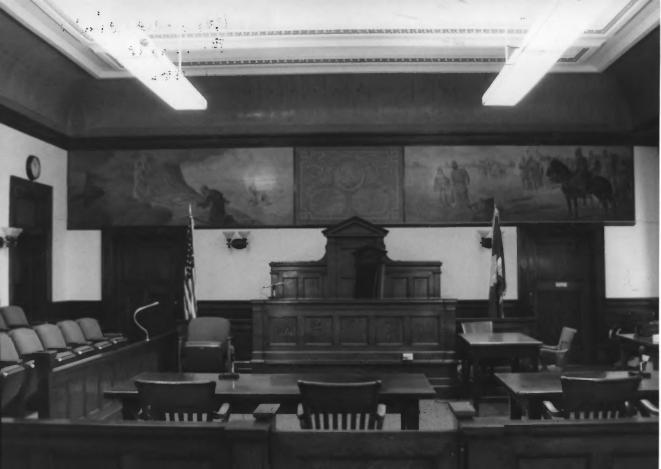

Rosebud County Courthouse Forsyth, MT Photographed by Roxanne Gilje Negative with Gilje, Forsyth, MT Interior hallway January, 1986

Rosebud County Courthouse Forsyth, MT Photogrpahed by Roxanne Gilje Negative with Gilje, Forsyth, MT Courtroom I SECTION January, 1986