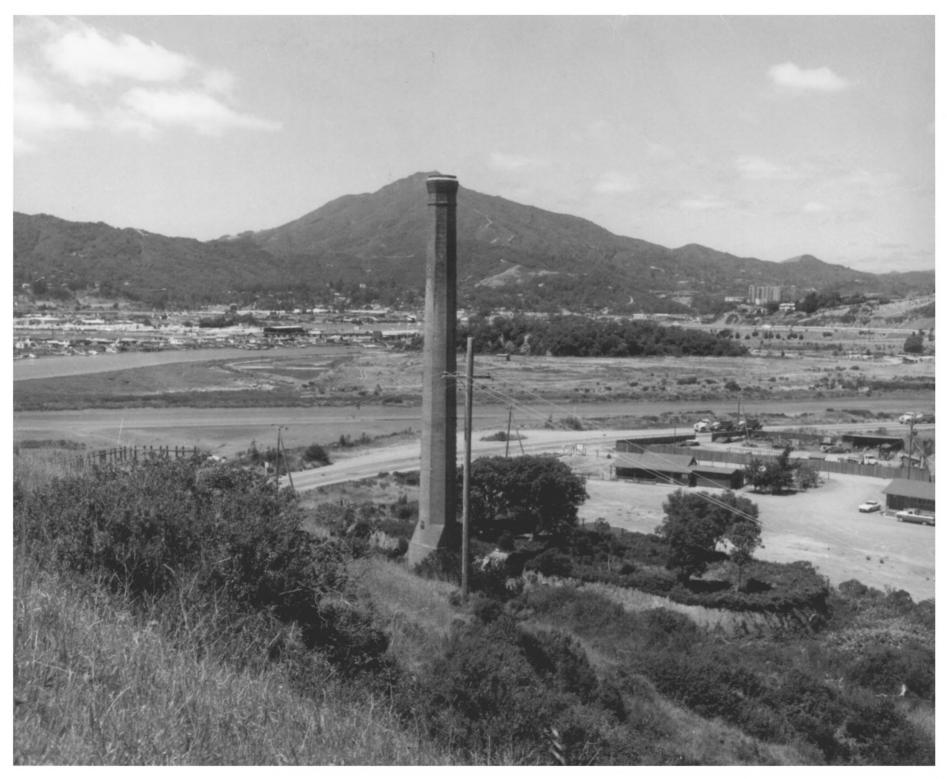

morin County

Green Brae Brick Yard (Remillard Brick Kiln)

Larkspur, California Robert H. Lee

April, 1973

Robert H. Lee, Larkspur, Ca.

BRICK KILN & ENVIRONS VIEWED FROM THE EAST

Photograph #1 34 OCT 4 1977