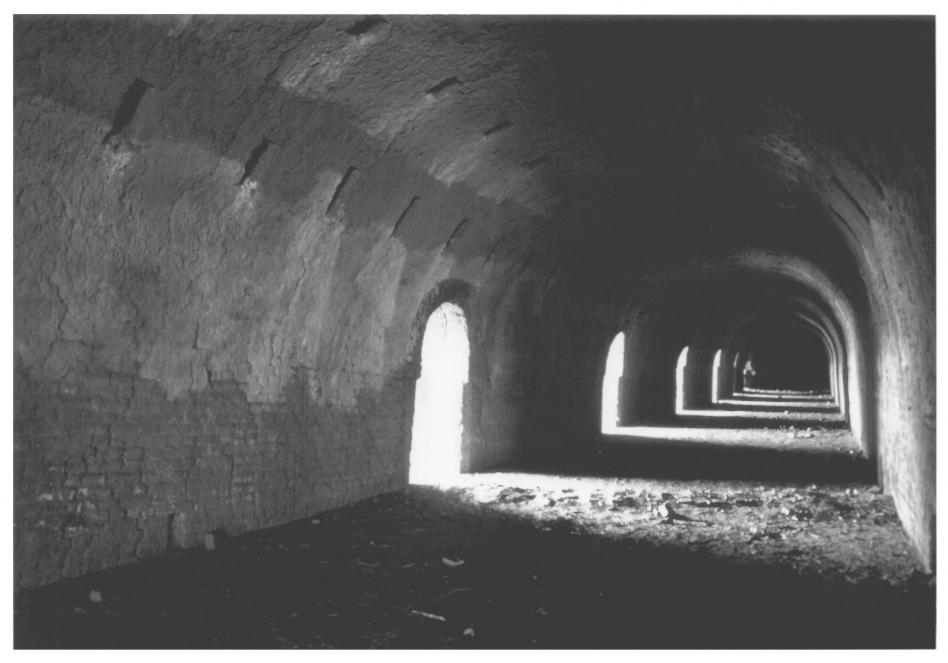

MAR 24 1978

Morin County

Green Brae Brick Yard (Remillard Brick Kiln)

Larkspur, California

Robert H. Lee

April, 1973

Robert H. Lee, Larkspur, Ca.

INSIDE OF BRICK KILN VIEWED FROM THE SOUTH END

Photograph #4 84 007 4 1977