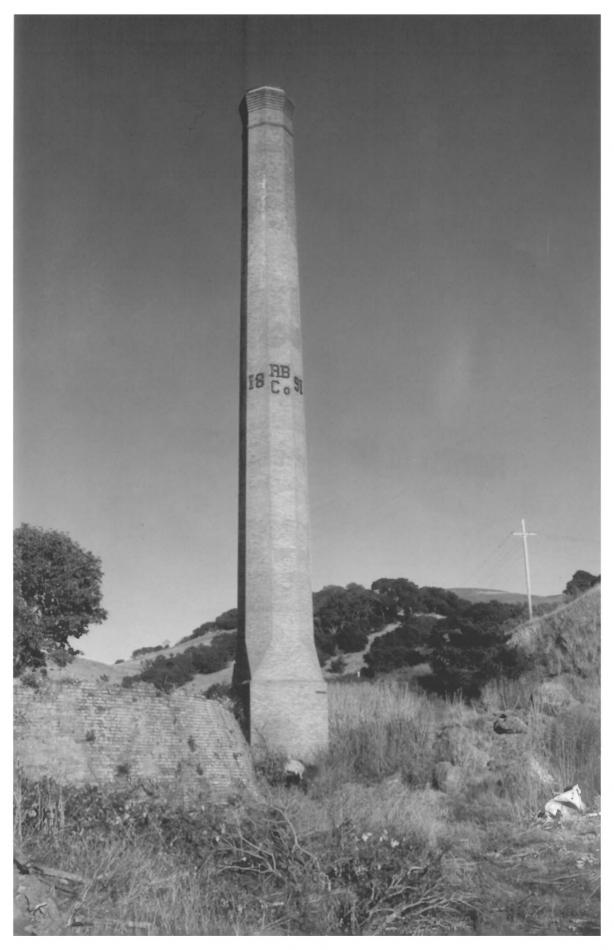

## MARIN County

Green Brae Brick Yard (Remillard Brick Kiln)

Larkspur, California

April, 1973

Robert H. Lee

Robert H. Lee, Larkspur, Ca.

CHIMNEY STACK VIEWED FROM THE SOUTH

Photograph #3 3 4 UUI 4 1977