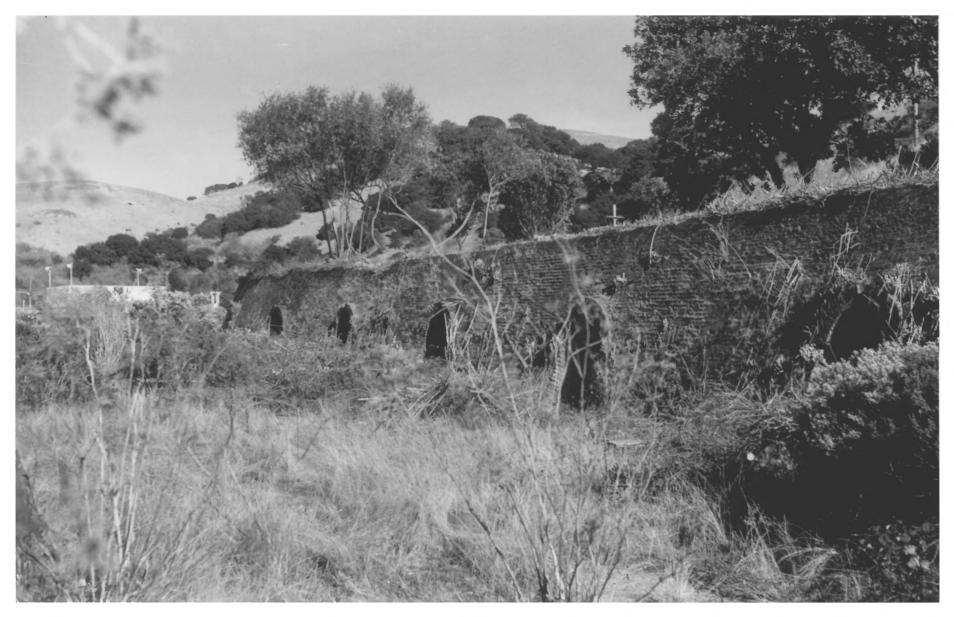

## MARIN COUNTY

Green Brae Brick Yard (Remillard Brick Kiln)

Larkspur, California

Robert H. Lee

April, 1973

Robert H. Lee, Larkspur, Ca.

BRICK KILN VIEWED FROM THE WEST

Photograph #2 94