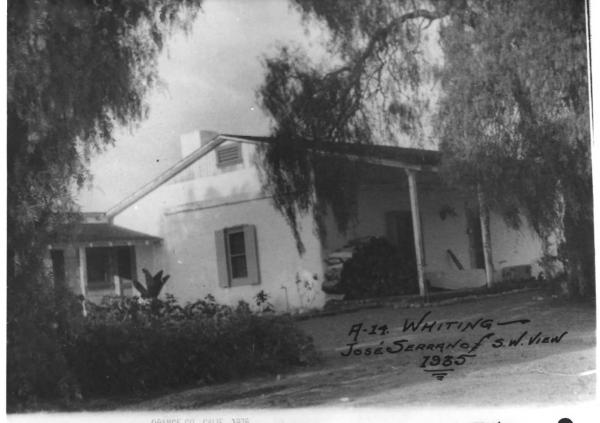

**PHOTO REFERENCE** 

?/possibly 'Mathews' or C.E.Roberts PHOTO CREDIT

1935 DATE OF PHOTO

Environmental Management Agency NEGATIVE FILED AT

**IDENTIFICATION** 

DESCRIBE VIEW, DIRECTION, ETC. IF DISTRICT, GIVE BUILDING NAME & STREET Southwestern view of adobe, just after 1932 restoration.

Wood frame addition now houses office/den. Bird of Paradise just planted. Same as photos 2.4.6.7

> UNITED STATES DEPARTMENT OF THE INTERIOR NATIONAL PARK SERVICE