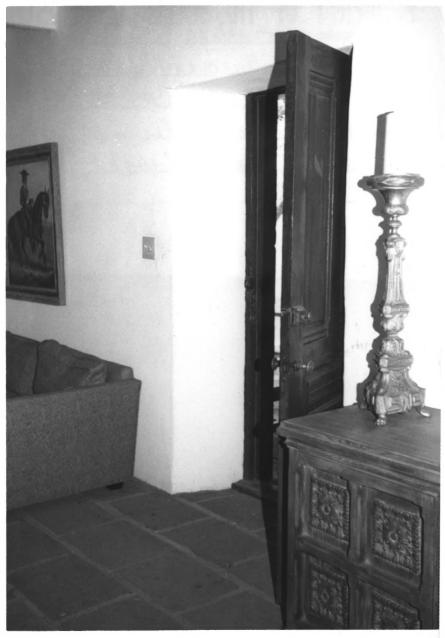

| Title: Jose Serrans Adole |
|---------------------------|
| Orange Co, CA             |
| Loc. Front dow of living  |
| som , South wall          |
| 10+17                     |
|                           |
|                           |
| 1. Jose Serrano Adobe     |

C-24-71

2. El Toro, California
3. Charlotte Irons
4. Feb. 1976
5. Environmental Manage
6. Front door of living

NPS Number

Colla

APR 22 1976

Environmental Management Agency
 Front door of living room (leads to porch). South wall. Note 21 to 22 inch thickness of adobe walls.