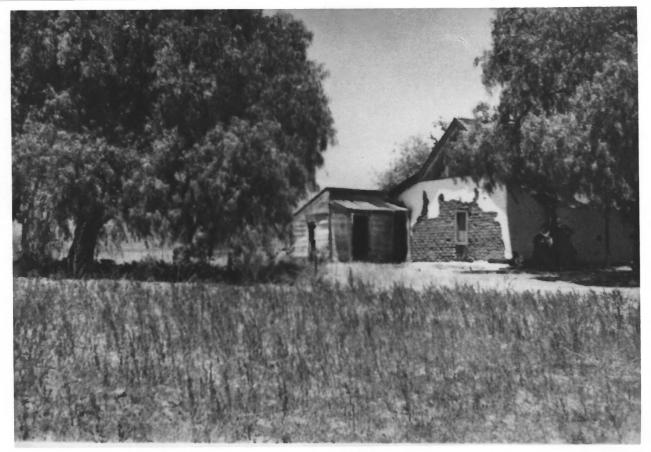

DESCRIBE VIEW, DIRECTION, ETC. IF DISTRICT, GIVE BUILDING NAME & STREET

Southeastern view of adobe, just prior to 1932 restoration Wood frame addition in rear (right) possibly added after 1880. See "description" question #7 - stable/cooking area ?? See photo #10.