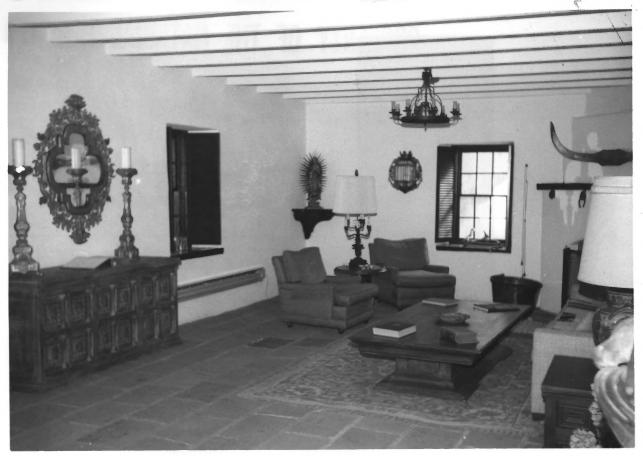

### 4 IDENTIFICATION

DESCRIBE VIEW, DIRECTION, ETC. IF DISTRICT, GIVE BUILDING NAME & STREET

PHOTO NO.

15 1/7

Front room/living room of adobe. Northwestern corner

Feb. Jose Southwest Front room of Environmental Charlotte Toro, 1976 Serrano Number California corner. Irons Title: Adobe adobe( Management living APR 22 1976 Agency room)