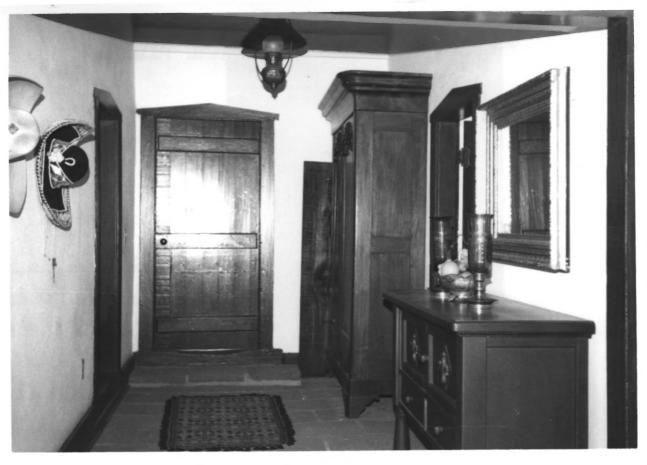

0

dded 1932. Fa

Jose Serrano Adobe 1. El Toro, California NPS

Charlotte Irons

4. Feb. 1976 Environmental Management Agency 5.

Looking back(south) toward door that leads to living room. Wing bedroom doors visible on either side. Armoire

closet is completely pegged, no nails, a Whiting piece of furniture

APR 22 1976 Photo # 20

ORANGE CO., CALIF., 1936 W. P. A. No. 3105

Mathews.

> UNITED STATES DEPARTMENT OF THE INTERIOR NATIONAL PARK SERVICE