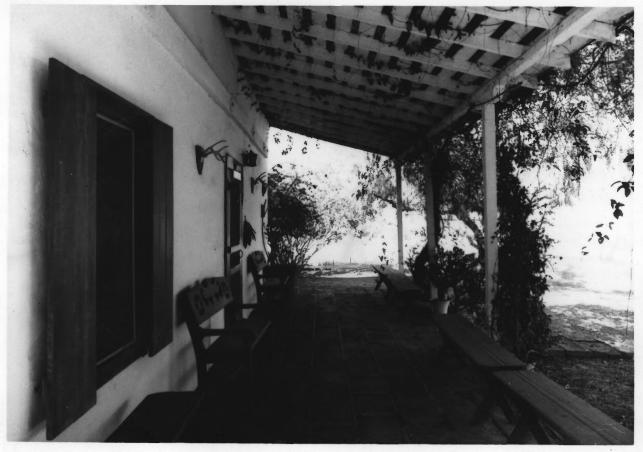

### **IDENTIFICATION**

DESCRIBE VIEW, DIRECTION, ETC. IF DISTRICT, GIVE BUILDING NAME & STREET

Front (south) porch. Plaque on far end of wall (under horns) reads: STATE OF CALIFORNIA, HISTORIC LANDMARK NO. 199, LA CASA DE ADOBE DE JOSE SERRANO, HOME OF JOSE SERRANO, ORIGINAL GRANTEE OF RANCHO Note baked sandstone tiling placed CANADA DE LOS ALISOS. RESTORED A.D. 1932. in 1932.