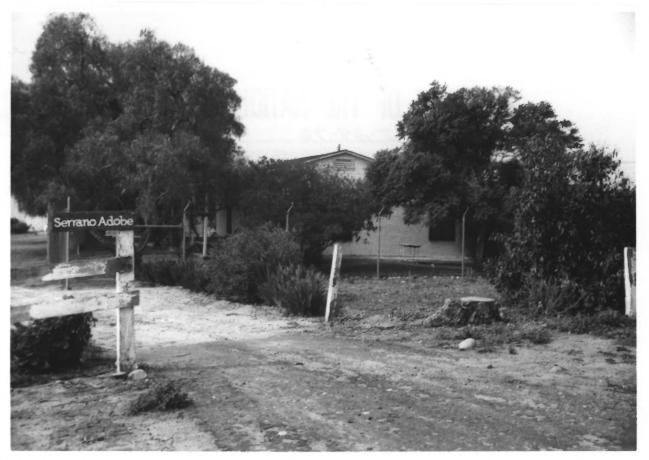

### **PHOTO REFERENCE**

PHOTO CREDIT Mr. Prothero

DATE OF PHOTO circa 1969 (exactly the same today

PHOTO NO.

**NEGATIVE FILED AT** Environmental Management Agency

### **IDENTIFICATION**

DESCRIBE VIEW, DIRECTION, ETC. IF DISTRICT, GIVE BUILDING NAME & STREET

Front (south) porch. Plaque on far end of wall (under horns) reads: STATE OF CALIFORNIA, HISTORIC LANDMARK NO. 199, LA CASA DE ADOBE DE JOSE SERRANO, HOME OF JOSE SERRANO, ORIGINAL GRANTEE OF RANCHO Note baked sandstone tiling placed CANADA DE LOS ALISOS. RESTORED A.D. 1932. in 1932.