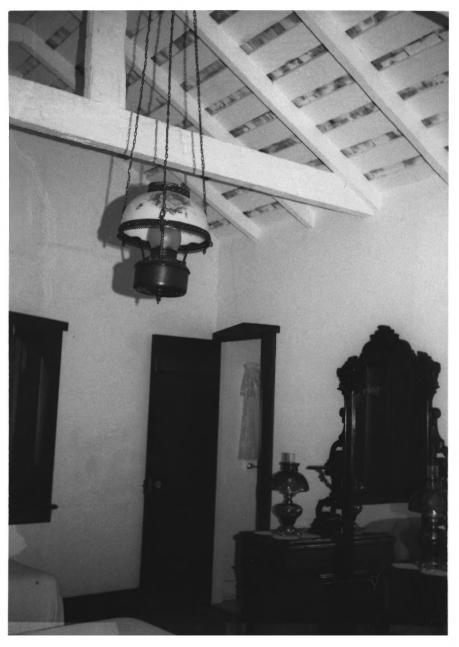

**NEGATIVE FILED AT** 

Environmental Management Agency

**IDENTIFICATION** 

DESCRIBE VIEW, DIRECTION, ETC. IF DISTRICT, GIVE BUILDING NAME & STREET

East side. Entrance gate.

PHOTO NO.

| <ol> <li>Jose Serrano Adobe</li> <li>El Toro, California</li> <li>Charlotte Irons</li> <li>Feb. 1976</li> <li>Environmental Management</li> <li>Southwest corner of mas<br/>Whiting dresser. High<br/>(left)wall of wood. We</li> </ol> | nt Agend<br>ster bed<br>ceiling | ey<br>droc | South |
|-----------------------------------------------------------------------------------------------------------------------------------------------------------------------------------------------------------------------------------------|---------------------------------|------------|-------|
| adobe. 7. Photo # 29                                                                                                                                                                                                                    | *                               |            |       |
| •                                                                                                                                                                                                                                       |                                 |            | ,     |
| NPS Number 5-24-7                                                                                                                                                                                                                       | 26                              |            |       |
| Title: Jose Herrans<br>Orange Co C                                                                                                                                                                                                      | Ad                              | th         | e     |
| Loc. SW When of no<br>Gedroom                                                                                                                                                                                                           | caske                           | <i>'</i> U | -     |
| 6071                                                                                                                                                                                                                                    | 17                              |            |       |
| 29                                                                                                                                                                                                                                      |                                 |            |       |