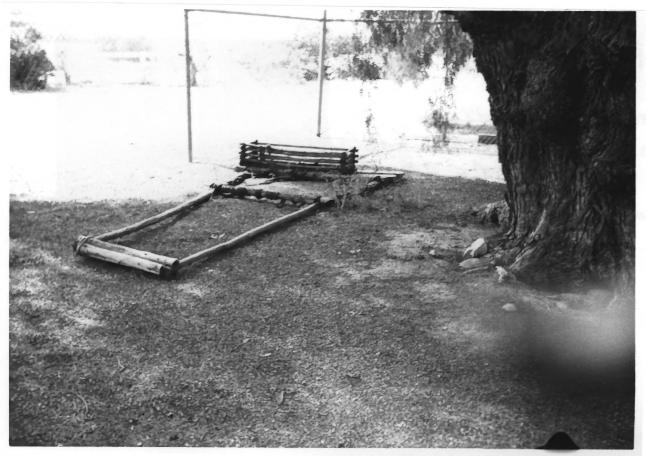

# NPS Number Title:

APR 22 1976

Early from Photo # 13 pepper ronmental area sitting tree. equipment Management bе Much farm donated adobe found property next Agency bу in nearby equipment community.

Jose