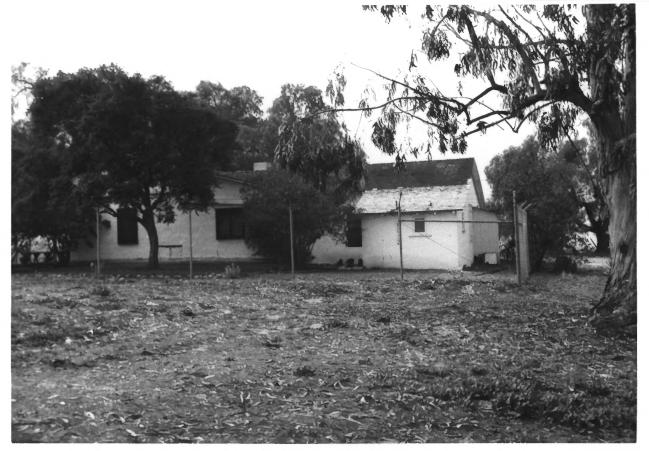

DESCRIBE VIEW, DIRECTION, ETC. IF DISTRICT, GIVE BUILDING NAME & STREET

Southwestern side. Cereus plant against adobe.

Wooden-frame addition on left, houses the present office/den.

PHOTO NO.

INT: 2983-75