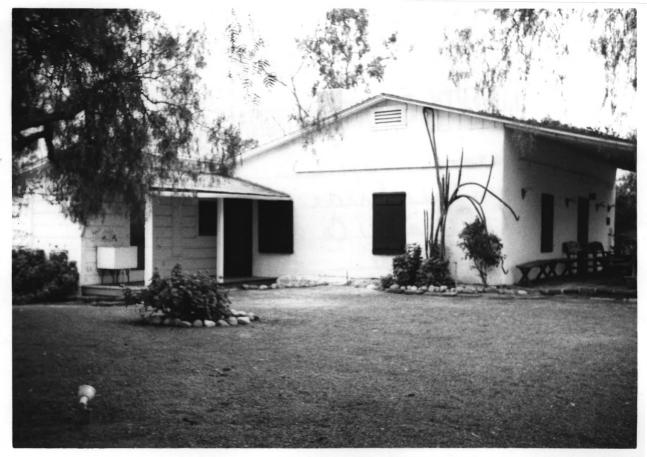

**PHOTO REFERENCE** 

?/possibly 'Mathews' or C.E.Roberts PHOTO CREDIT

1935 DATE OF PHOTO

Environmental Management Agency NEGATIVE FILED AT

**IDENTIFICATION** 

DESCRIBE VIEW, DIRECTION, ETC. IF DISTRICT, GIVE BUILDING NAME & STREET Southwestern view of adobe, just after 1932 restoration.

Wood frame addition now houses office/den. Bird of Paradise just planted. Same as photos 2.4.6.7

> UNITED STATES DEPARTMENT OF THE INTERIOR NATIONAL PARK SERVICE