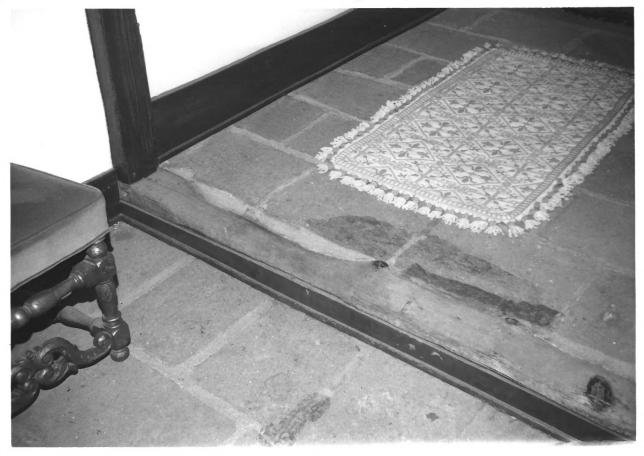

Number dining Feb. site excessive wear Wooden Environmental Photo# Toro, Loc. Of. floor room. the California **Irons** original beam Management Identation hence between APR back most 2 2 1976 indicates hallway door. probably and