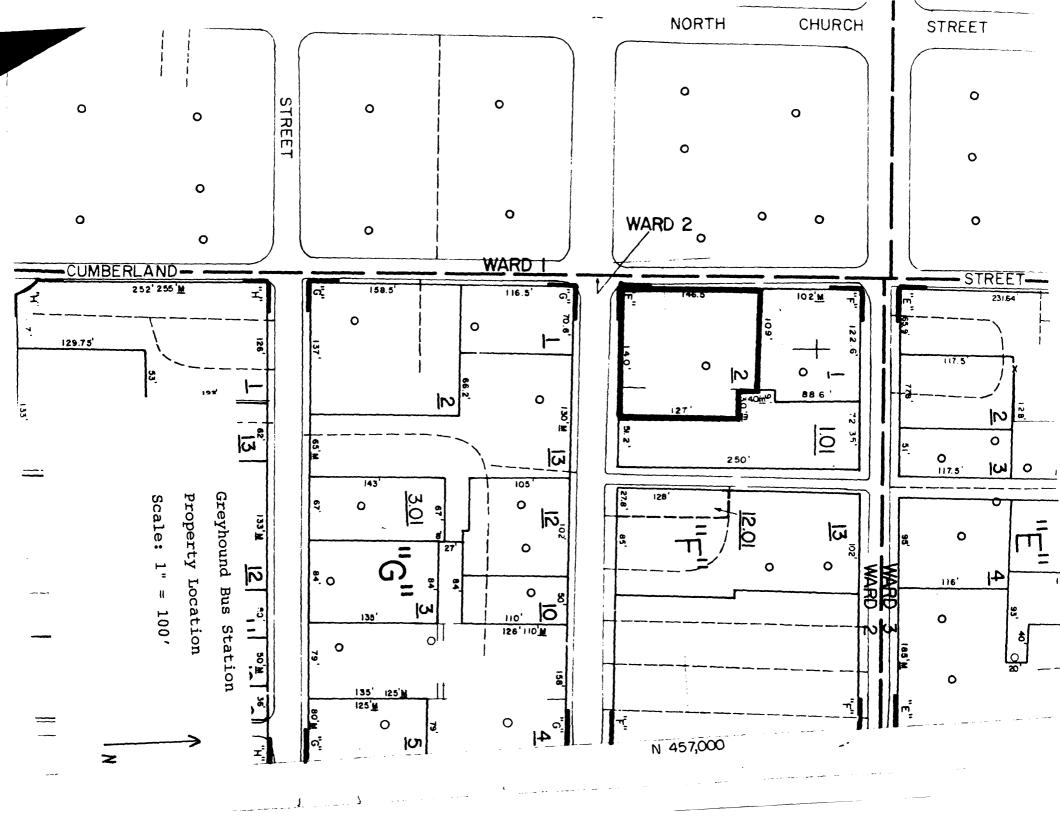

Verbal Boundary Description:

The boundary of the Greyhound Bus Station is shown as the heavy black line on accompanying Madison County tax map 78-P which is drawn at a scale of 1" = 100'. The boundary includes all of lot 2 on Block F.