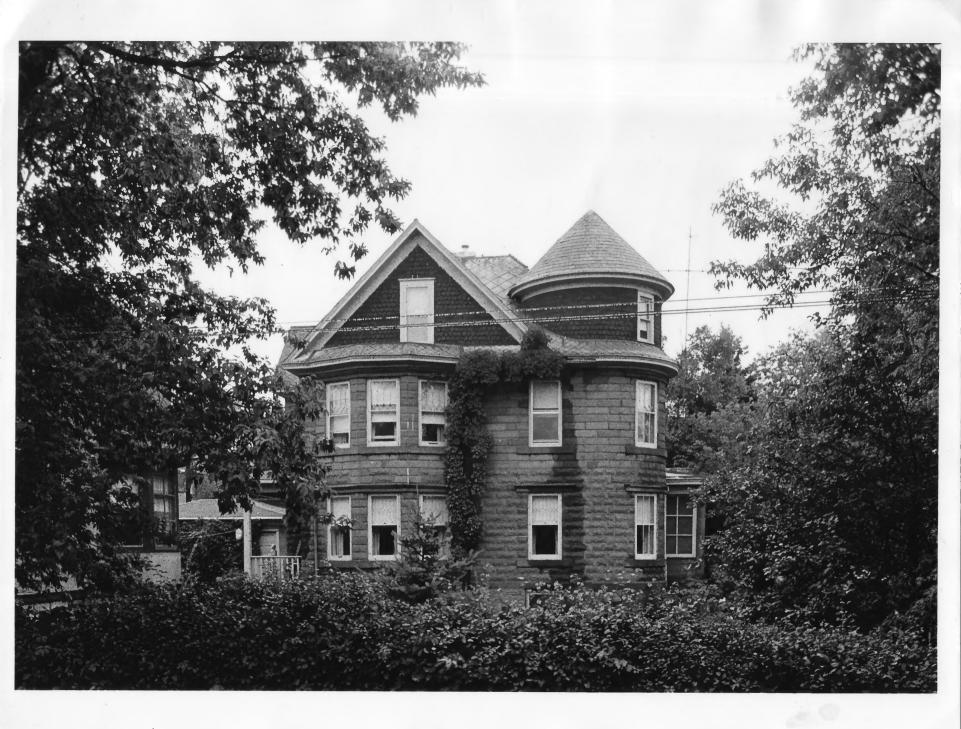

FROM THE COLLECTIONS OF THE MINNESOTA HISTORICAL SOCIETY
THIS PHOTOCRAPH IS FOR REFERENCE USI
ONLY. IT MAY NOT BE REPRODUCED OR
SOLD WITHOUT WRITTEN PERMISSION

Redstone Building
Eveleth, MN; St. Louis County
Charles Nelson
1979
Minnesota Historical Society, 690
Cedar Street, St. Paul, MN 55101
Perspective view of front from
southwest
03227/18

AUG 27 1980

NOTICE: This material may be protected by copyright law (Title 17 U. S. Code).

FROM THE COLLECTIONS OF THE MINNESOTA HISTORICAL SOCIETY
THIS PHOTOGRAPH IS FOR REFERENCE USIONLY. IT MAY NOT BE REPRODUCED OR SOLD WITHOUT WRITTEN PERMISSION.