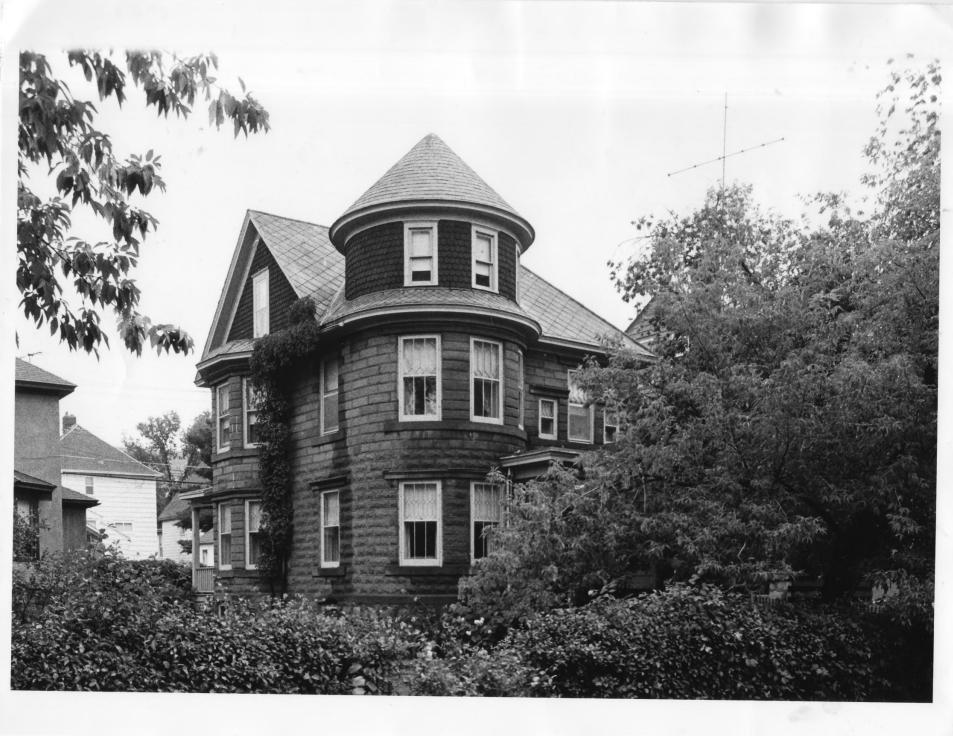

03227

Redstone Building
Eveleth, MN; St. Louis County
Charles W. Nelson
1979
Minnesota Historical Society, 690
Cedar Street, St. Paul, MN 55101
West elevation
03227/19

Redstone Building
Louis County
AUG 27 1980