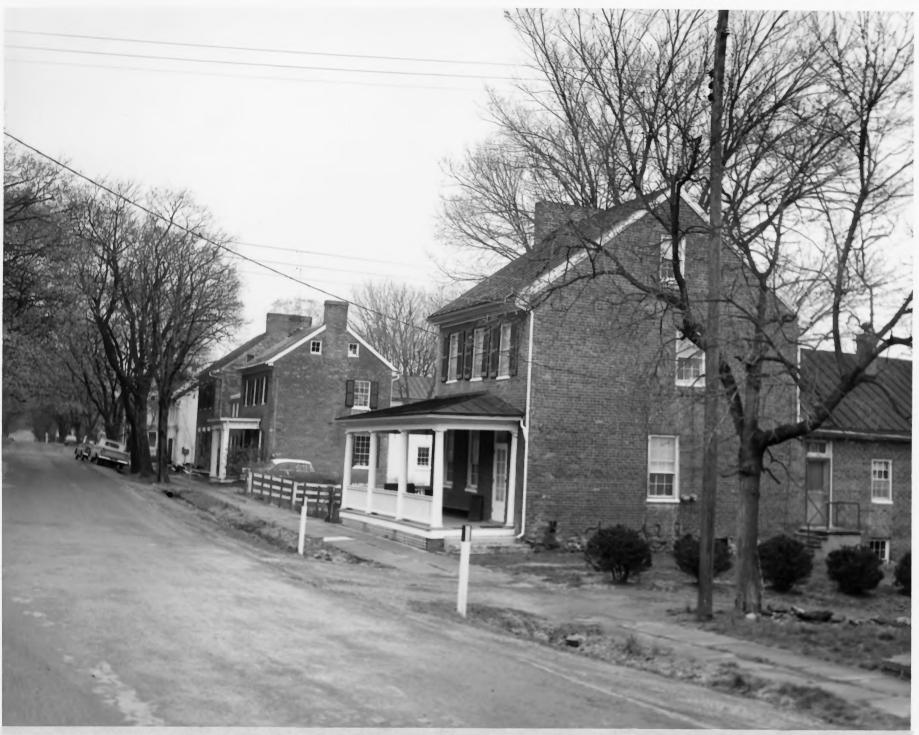

Old Mill, Waterford, Virginia

NPS Photo 1969

Post Office, 2nd and Main Streets, Waterford, Virginia

East side of Second Street, Waterford, Virginia

West side of Second Street, Waterford, Virginia

First and Bond Streets, Waterford, Virginia