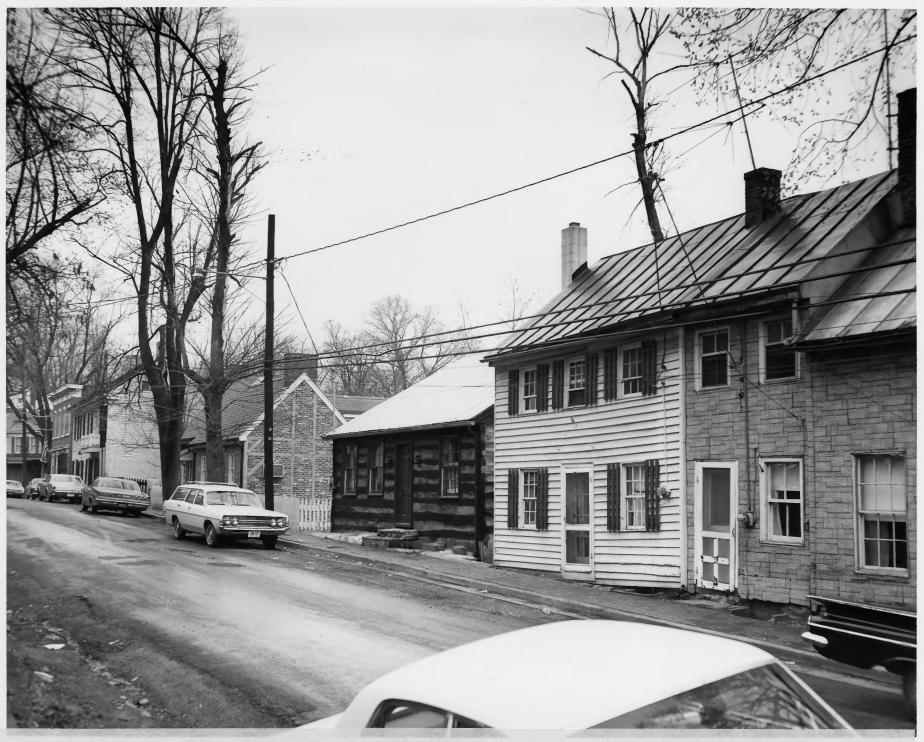

Old Mill, Waterford, Virginia

NPS Photo 1969

Post Office, 2nd and Main Streets, Waterford, Virginia

East side of Second Street, Waterford, Virginia

West side of Second Street, Waterford, Virginia

First and Bond Streets, Waterford, Virginia