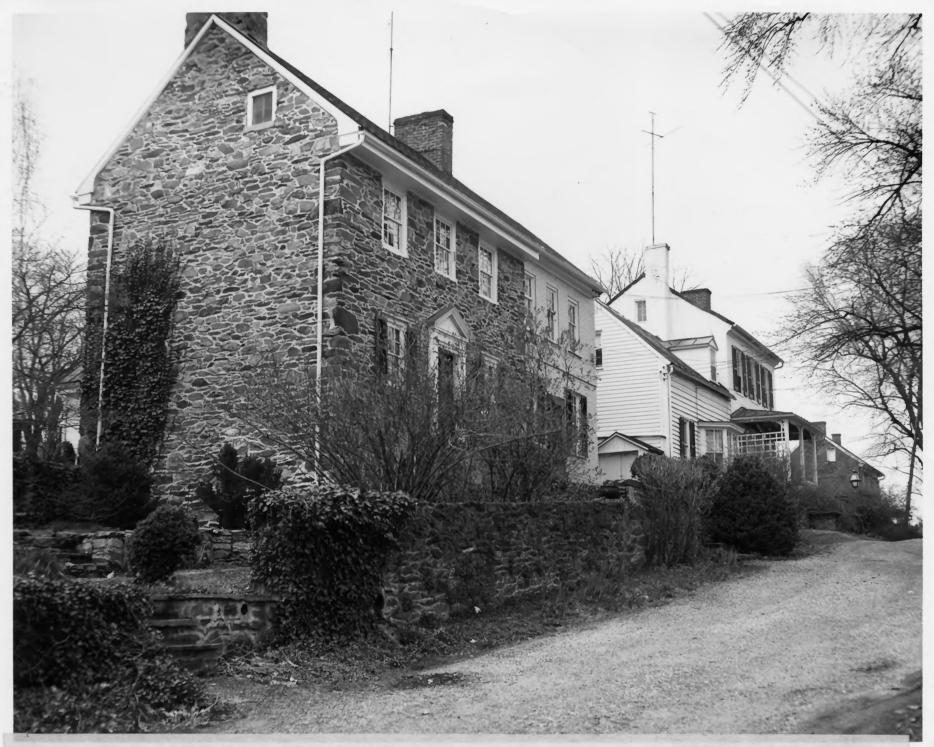

Old Mill, Waterford, Virginia

NPS Photo 1969

Post Office, 2nd and Main Streets, Waterford, Virginia

East side of Second Street, Waterford, Virginia

West side of Second Street, Waterford, Virginia

First and Bond Streets, Waterford, Virginia