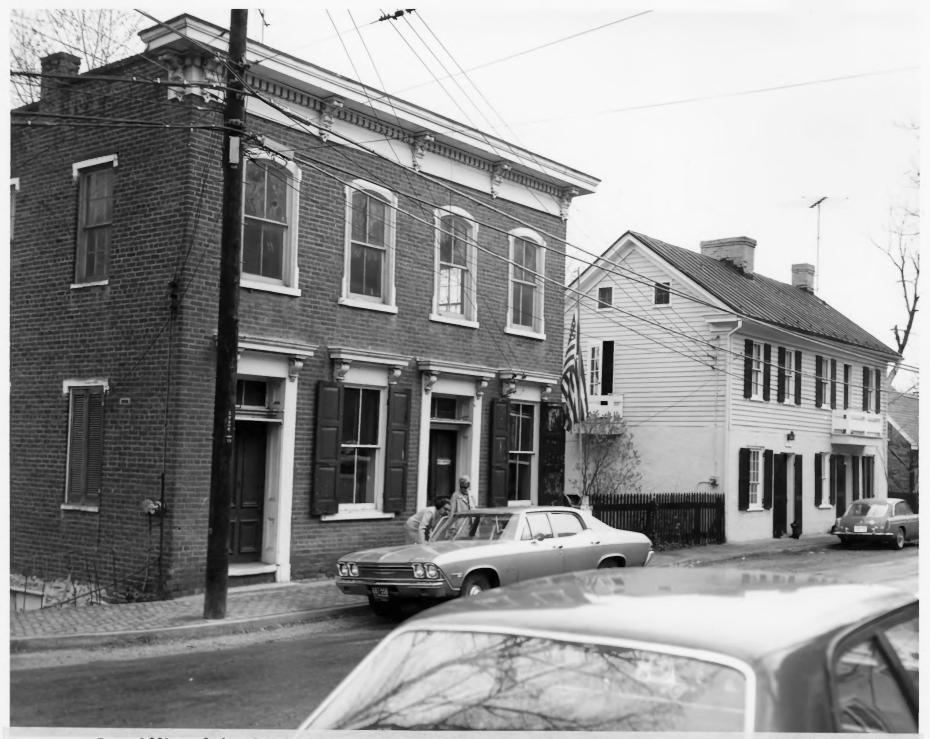

North side of Main Street, Waterford, Virginia

North side of Main Street, Waterford, Virginia

South side of Main Street, Waterford, Virginia

South side of Main Street, Waterford, Virginia

NPS Photo 1969

Country Store, Waterford, Virginia