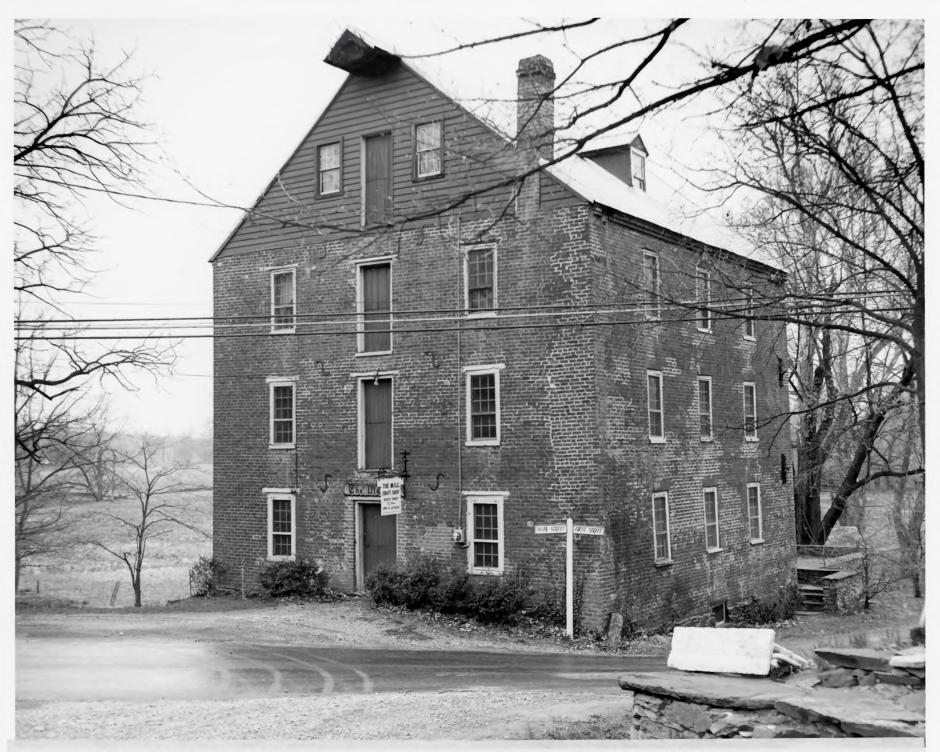

Old Mill, Waterford, Virginia

NPS Photo 1969

Post Office, 2nd and Main Streets, Waterford, Virginia

East side of Second Street, Waterford, Virginia

West side of Second Street, Waterford, Virginia

First and Bond Streets, Waterford, Virginia