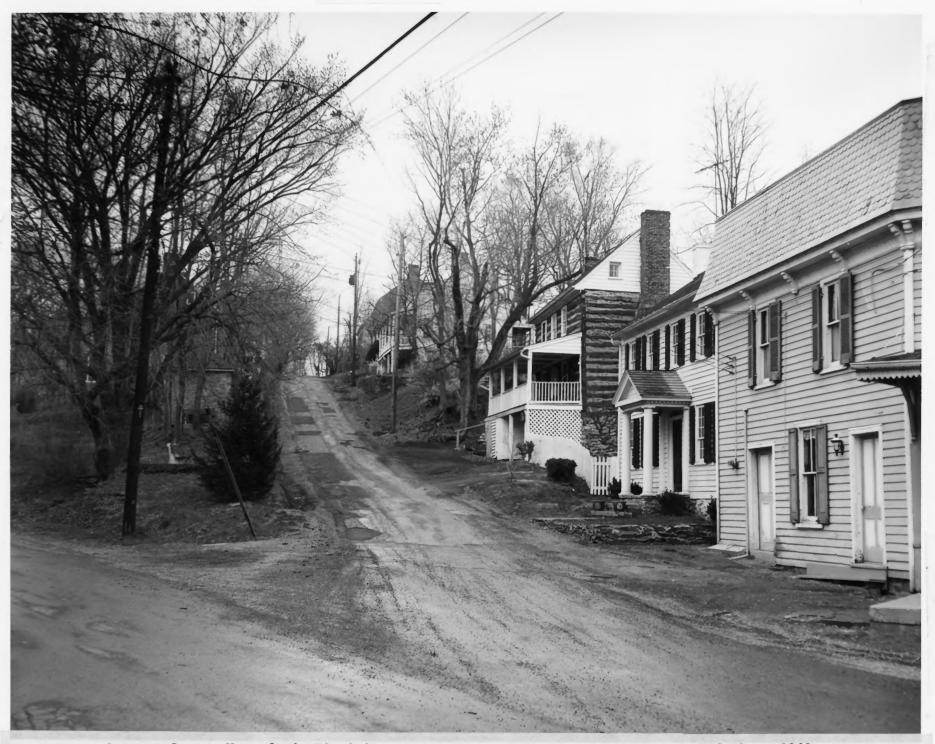

Old Mill, Waterford, Virginia

NPS Photo 1969

Post Office, 2nd and Main Streets, Waterford, Virginia

East side of Second Street, Waterford, Virginia

West side of Second Street, Waterford, Virginia

First and Bond Streets, Waterford, Virginia