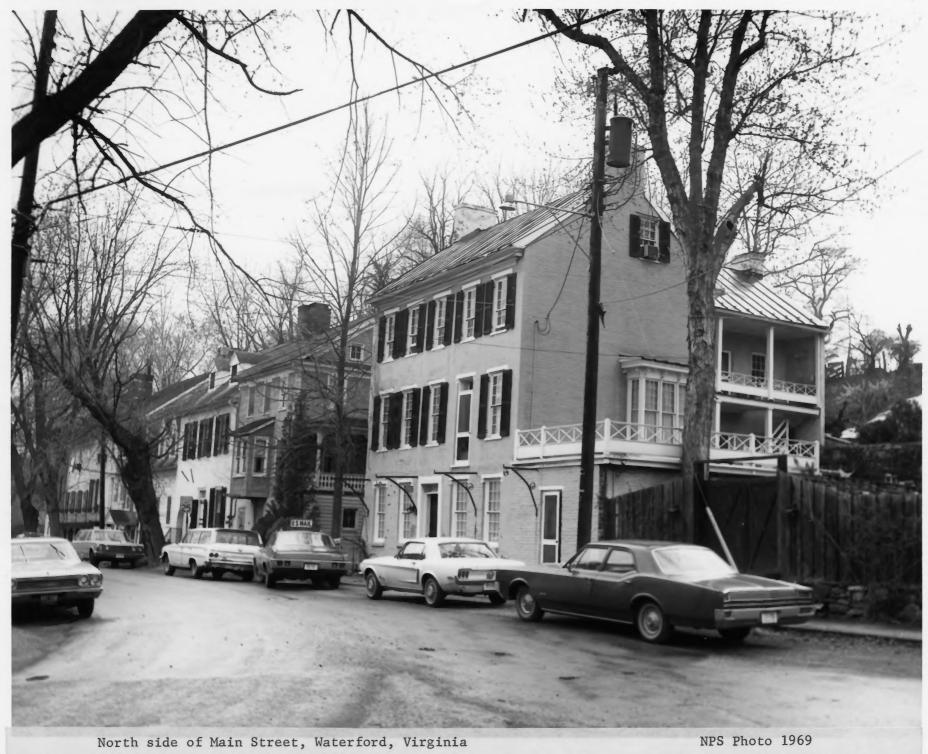

North side of Main Street, Waterford, Virginia

North side of Main Street, Waterford, Virginia

South side of Main Street, Waterford, Virginia

South side of Main Street, Waterford, Virginia

NPS Photo 1969

Country Store, Waterford, Virginia