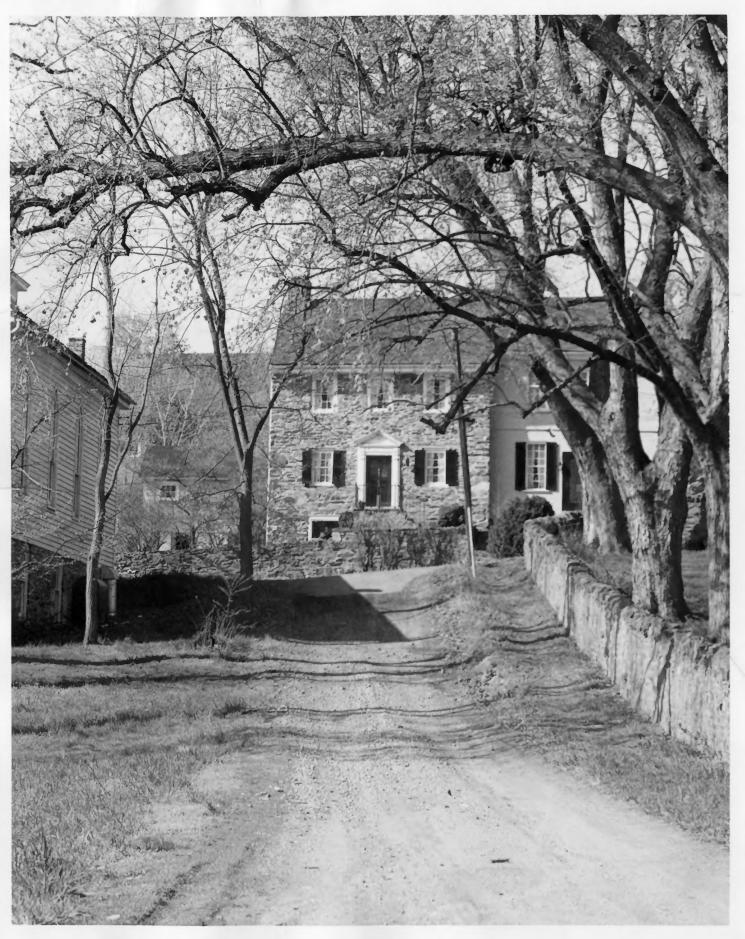

Old Mill, Waterford, Virginia

NPS Photo 1969

Post Office, 2nd and Main Streets, Waterford, Virginia

East side of Second Street, Waterford, Virginia

West side of Second Street, Waterford, Virginia

First and Bond Streets, Waterford, Virginia