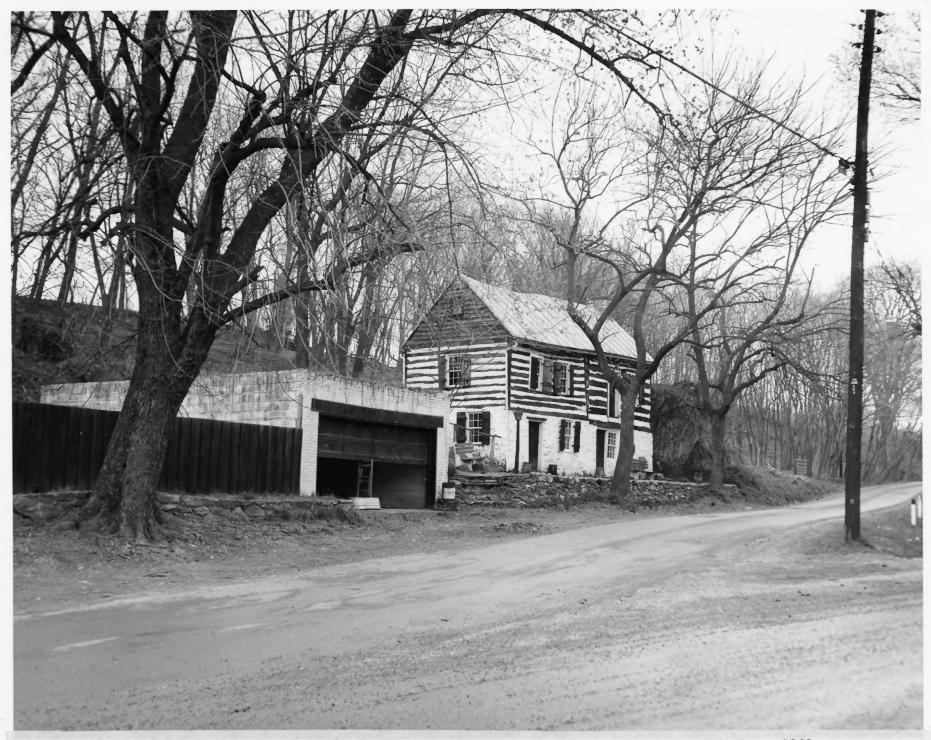

Old Mill, Waterford, Virginia

NPS Photo 1969

Post Office, 2nd and Main Streets, Waterford, Virginia

East side of Second Street, Waterford, Virginia

West side of Second Street, Waterford, Virginia

First and Bond Streets, Waterford, Virginia