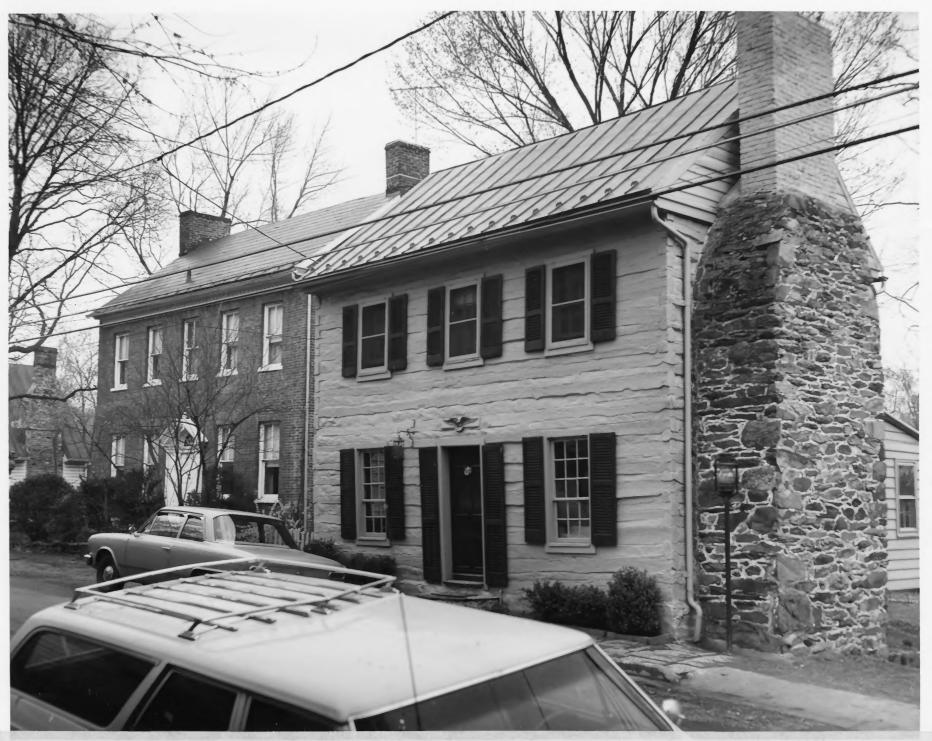

North side of Main Street, Waterford, Virginia

North side of Main Street, Waterford, Virginia

South side of Main Street, Waterford, Virginia

South side of Main Street, Waterford, Virginia

NPS Photo 1969

Country Store, Waterford, Virginia