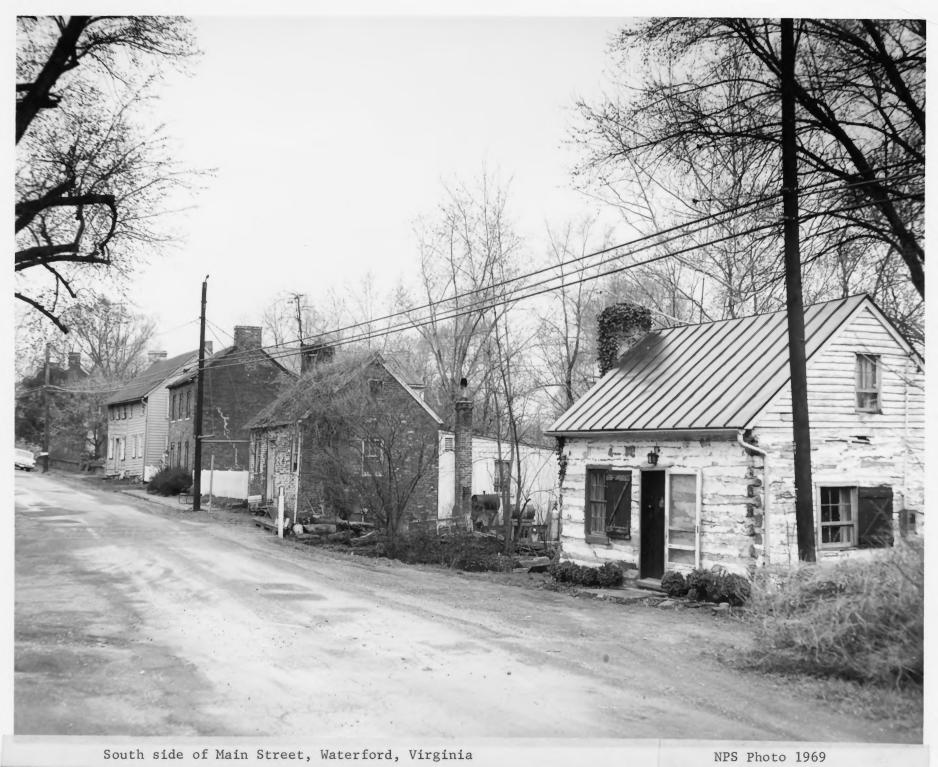

North side of Main Street, Waterford, Virginia

North side of Main Street, Waterford, Virginia

South side of Main Street, Waterford, Virginia

South side of Main Street, Waterford, Virginia

NPS Photo 1969

Country Store, Waterford, Virginia