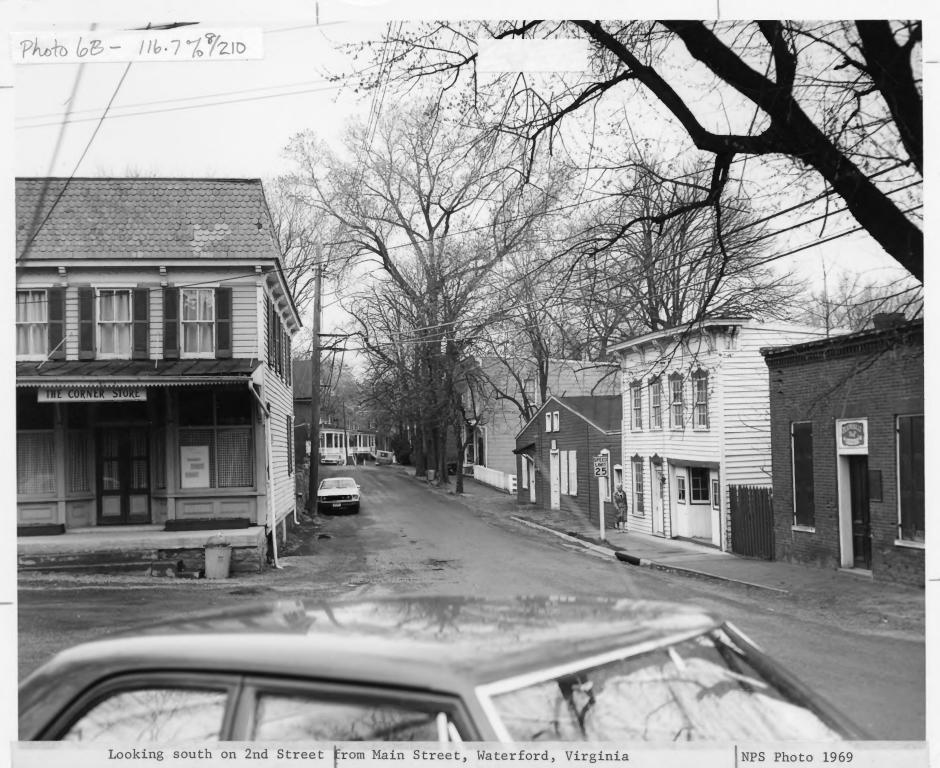

Old Mill, Waterford, Virginia

NPS Photo 1969

Post Office, 2nd and Main Streets, Waterford, Virginia

East side of Second Street, Waterford, Virginia

West side of Second Street, Waterford, Virginia

First and Bond Streets, Waterford, Virginia