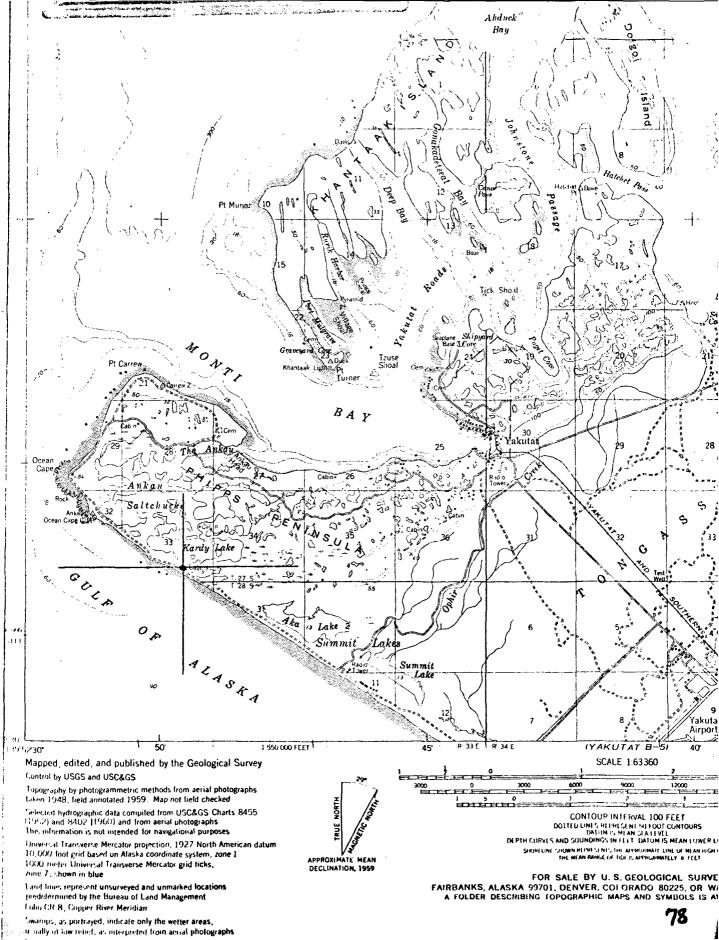

#### DESCRIBE THE PRESENT AND ORIGINAL (IF KNOWN) PHYSICAL APPEARANCE

This wet swampy area on the banks of Ankau Creek is in dense forest. Although once consisting of seven buildings within a stockade and five without, the site today has no surface remains. It is known to have been burned in the late summer of 1805 and reportedly was never reoccupied due to its local cultural significance.

#### Significance

The site of New Russia, outside the Gulf of Alaska community of Yakutat on the Phipps Peninsula between Ankau Creek and Ocean Cape Road, represents a pivotal incident in Russian-Tlingit relations that effectively postponed European intrusion into the region for nearly a century.

Established in 1796 as a link between the fur trading center of Kodiak to the north and the rapidly southward moving sea otter who were being pursued to extinction in that direction by the Russians, New Russia created much misunderstanding between the North Pacific coast natives of Yakutat and the Russians; in the end, the natives, believing the terms under which the Russians had been allowed to occupy the post violated, attacked and burned the Russian stockade and buildings in 1805. This chronology foreshadowed many similar patterns that were to occur during the Russian presence in southeast Alaska from the late 18th century until 1867.