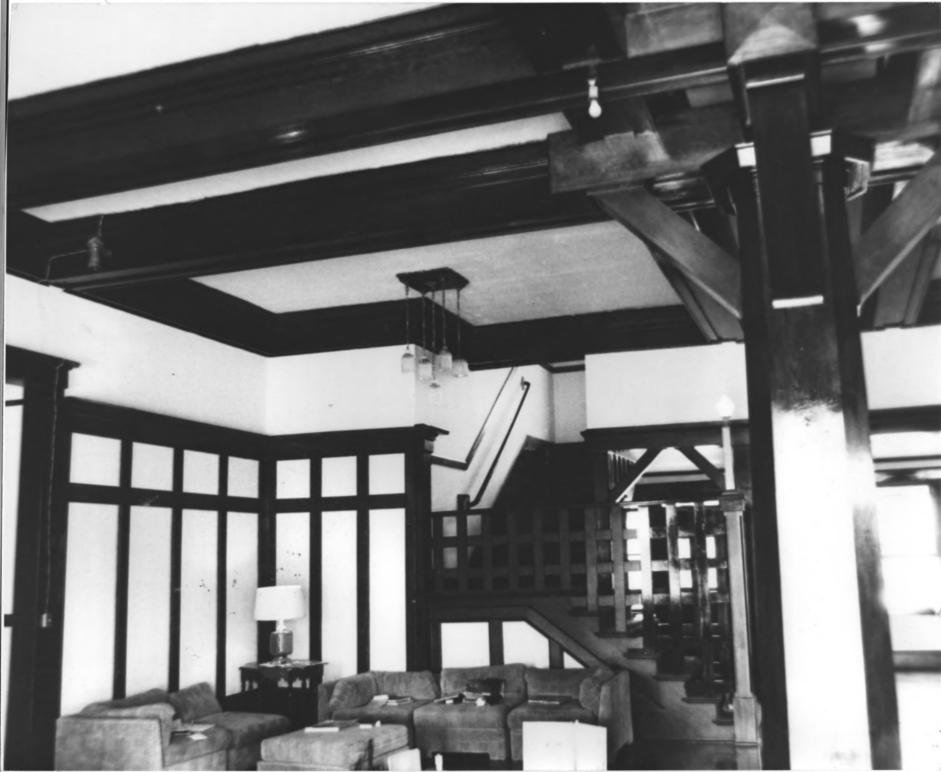

Sacajawea Hotel Three Forks, Mt. JAN 24 1980 5/8/79 Gra 1/2 Jan County Looking northeast in main lobby towards back of building. Photo & neg: Roger Jenkins Photo#7 JAN 1 5 1980

Sacajawea Hotel Three Forks, Mt. JAN 2 4 1980 5/8/79

Catin County 1 5 1980

Looking north in main lobby Photo & neg: Roger Jenkins Photo #8