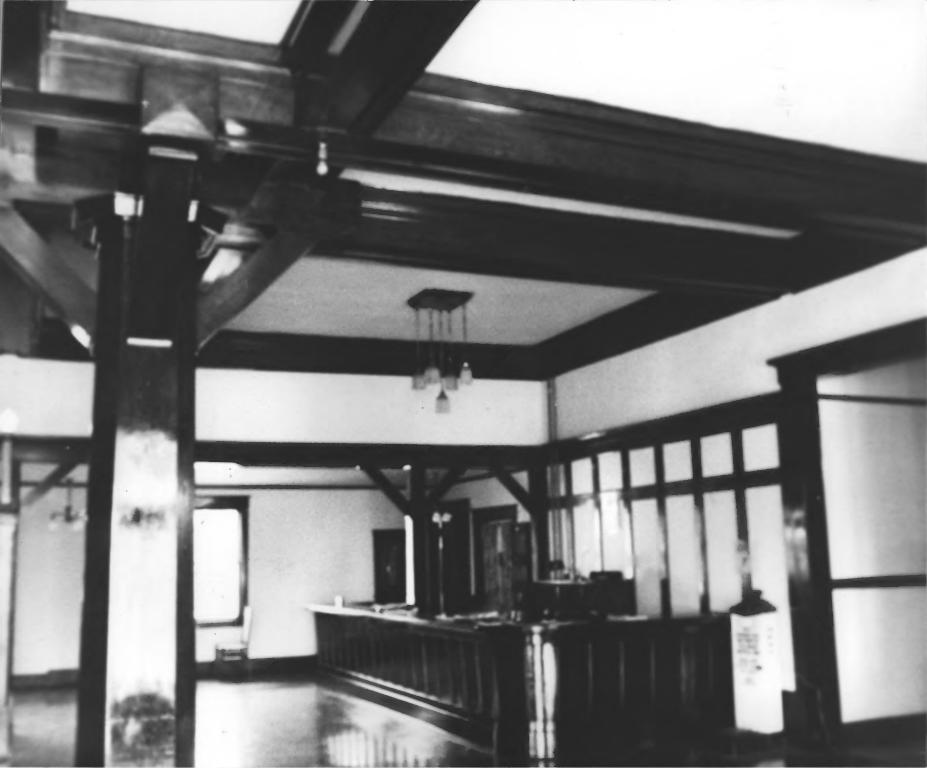

Sacajawea Hotel Three Forks, Mt. JAN 24 1980 5/8/79 Gra 1/2 Jan County Looking northeast in main lobby towards back of building. Photo & neg: Roger Jenkins Photo#7 JAN 1 5 1980

Sacajawea Hotel Three Forks, Mt. JAN 2 4 1980 5/8/79