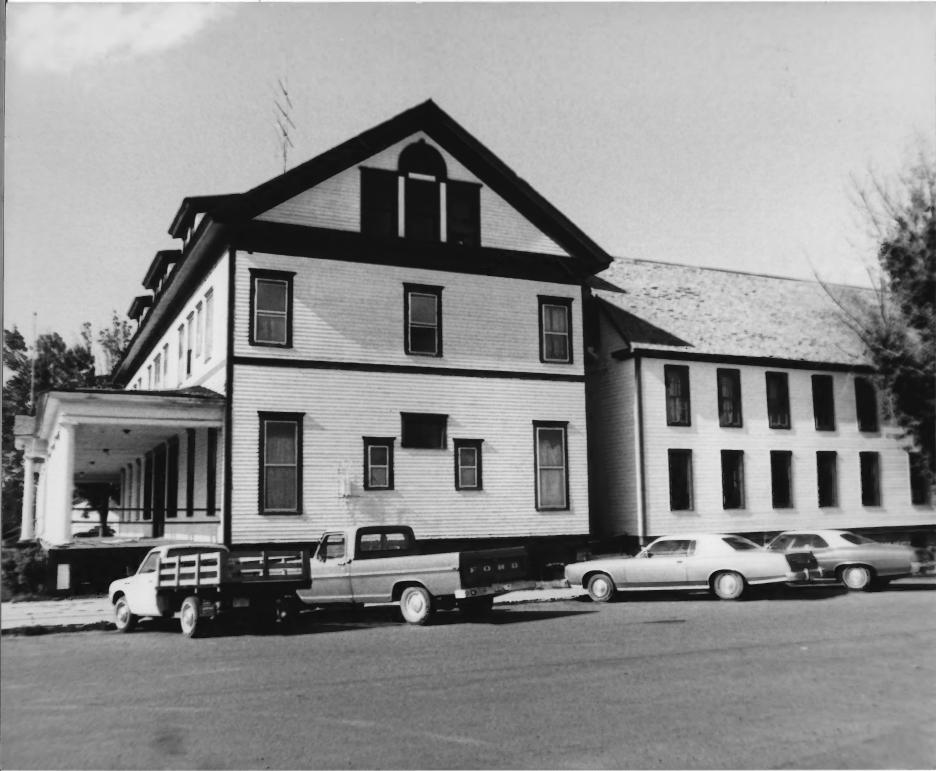

JAN 1 5 1980 Sacajawea Hotel Three Forks, Mt. // 5/8/79 Looking south at original hotel building. Photo & neg: Roger Jenkins Photo #5 JAN 24 1980

Sacajawea Hotel JAN 24 Three Forks, Mt. 5/8/79 Looking southeast in main lobby towards back of building. Photo & neg: Roger Jenkins Photo #6 JAN 1 5 1980