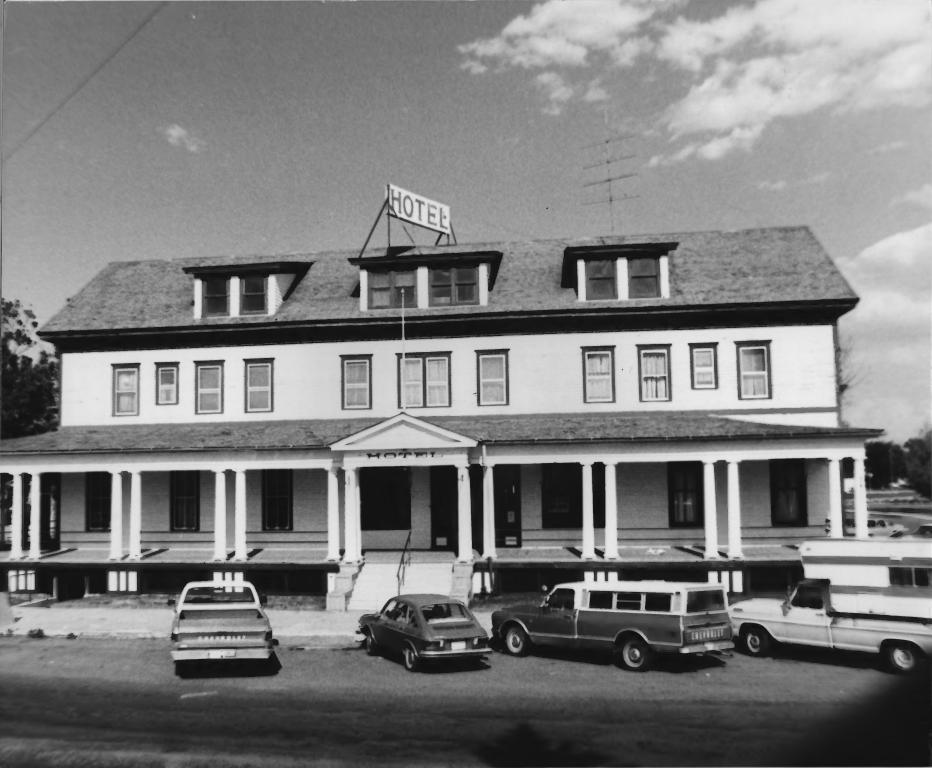

- JAN 1 5 1980 Sacajawea Hotel Three Forks, Mt. Gallatin (0. 5/8/79 Looking east at Main St. elevation Photo & neg: Roger Jenkins
- Photo #1

Sacaiawea Hotel JAN 1 5 1980 Three Forks, Mt. 5/8/79 Looking south Photo & neg: Roger Jenkins Photo #2 JAN 24 1980