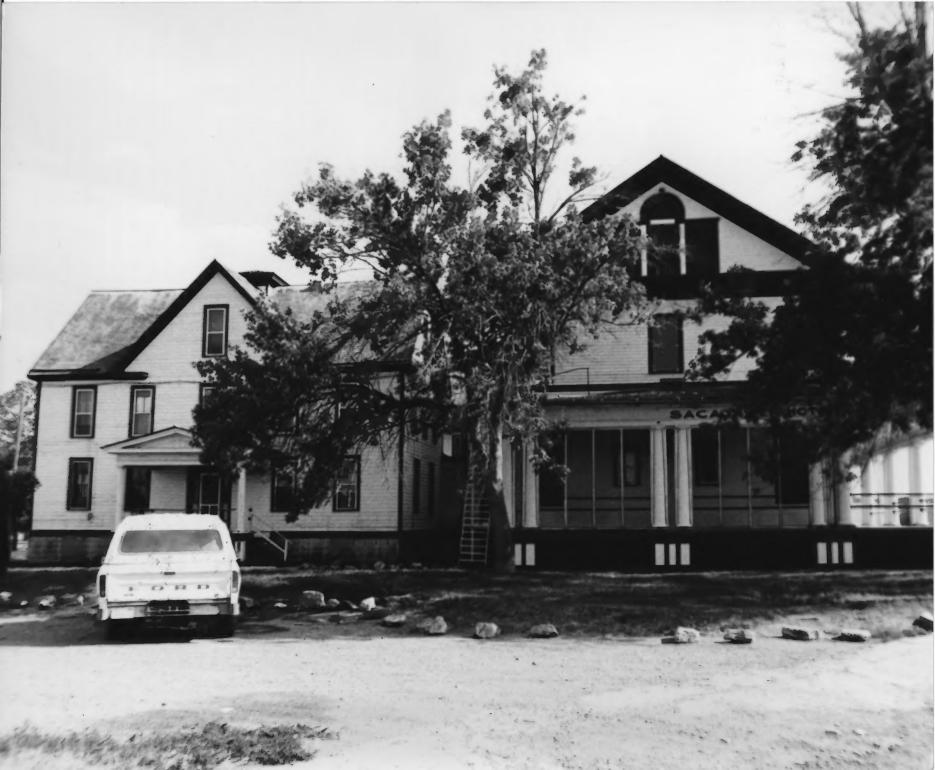

JAN 1 5 1980 Sacajawea Hotel Three Forks, Mt. // 5/8/79 Looking south at original hotel building. Photo & neg: Roger Jenkins Photo #5 JAN 24 1980

Sacajawea Hotel JAN 24 Three Forks, Mt. 5/8/79 Looking southeast in main lobby towards back of building. Photo & neg: Roger Jenkins Photo #6 JAN 1 5 1980