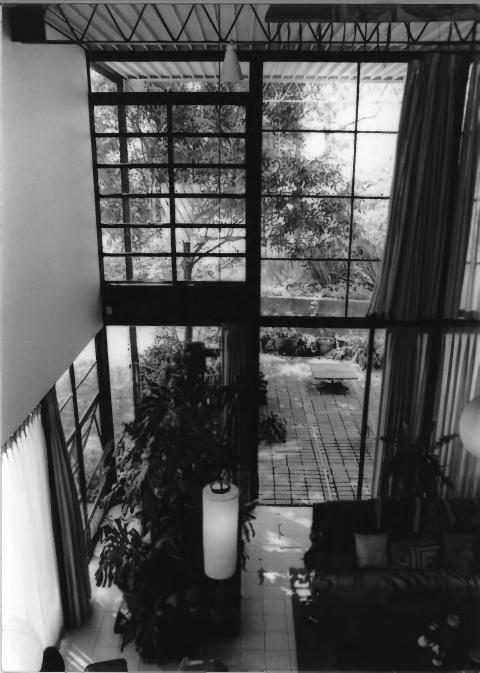

Description: Residence living room and upper loft

View: North

Residence main entrance and upper loft

View:

Description:

Northeast

Description: Residence living room from upper loft

View: South