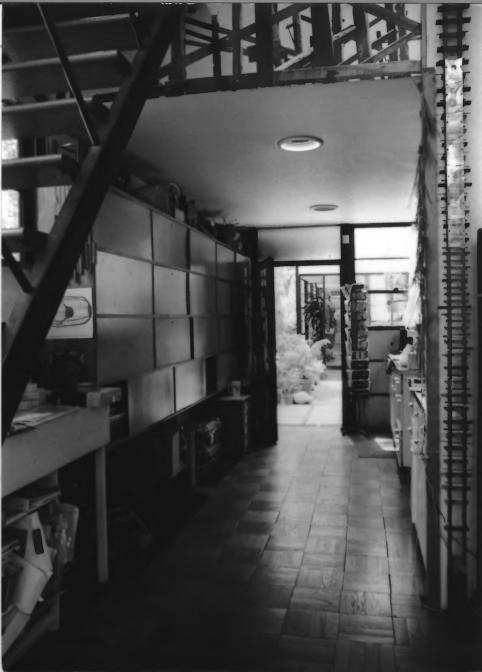

View: East

\_\_\_\_\_

Description: Residence kitchen and main entrance

View: South

Description: Residence main entrance and staircase to upper story

View: Southeast

Description: Residence main entrance and built-ins