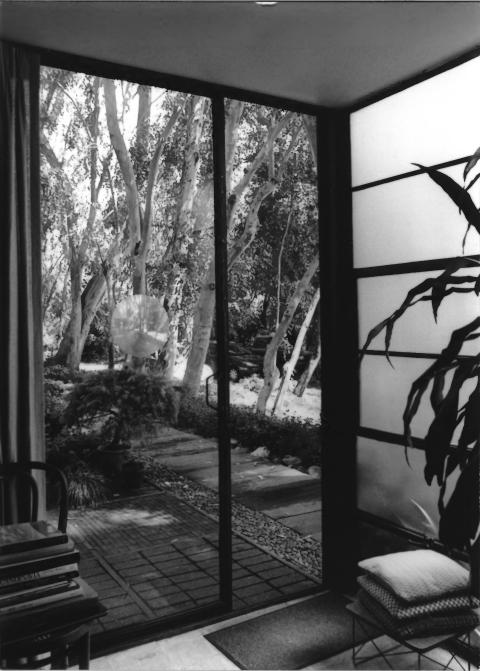

View: North

Description: Residence living room

View: Southwest

36 of 54

Description: Residence living room

View: Southeast

Description: Residence seating alcove in living room

View: North