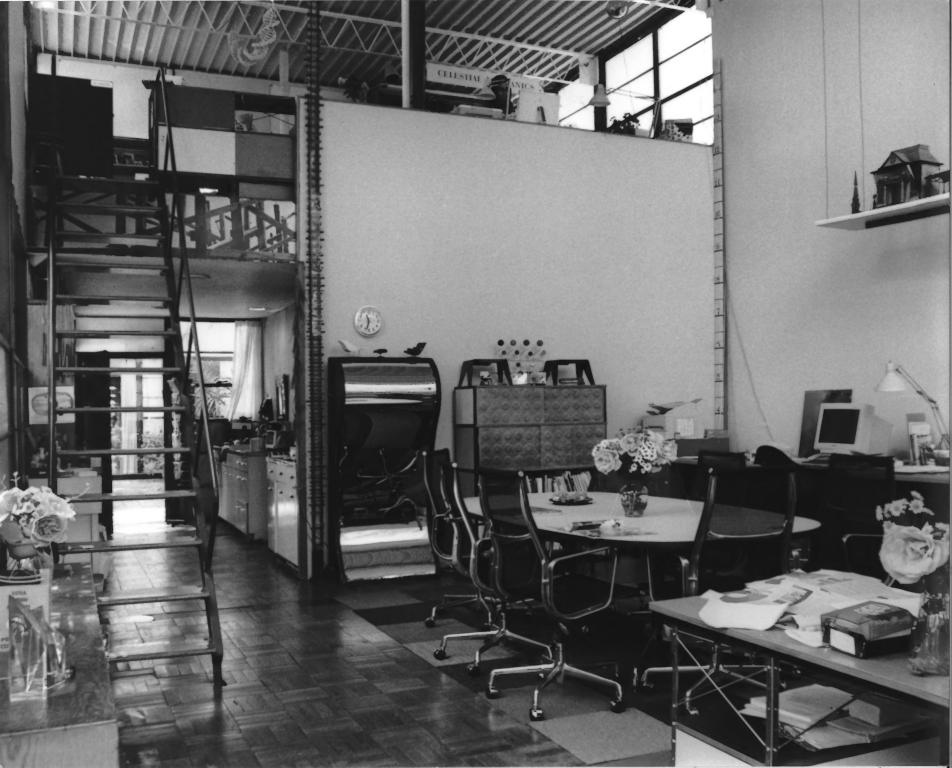

Description: Interior of studio

View: Southwest

Description: Interior of residence living room

View: South

6 of 54

NOT FOR REPRODUCTION

Description: North Elevation of studio

View: Southwest

View: Northeast

Description: Interior of studio and loft

View: South

Description:

Studio loft

View: East

Description: Interior of studio from loft

View: Northwest