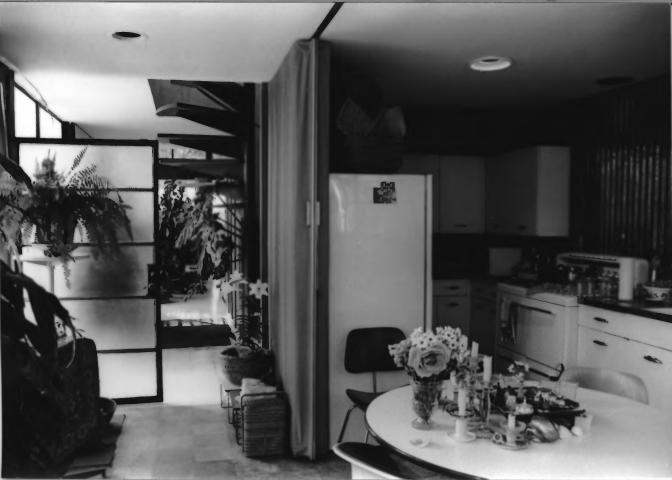

28 of 54

Description: Studio kitchen area with built-ins

View: South

Description: Residence kitchen: sliding glass door detail

View: Northeast

Description: Residence kitchen

View: Northwest

Description: Residence kitchen

View: East

\_\_\_\_\_

Description: Residence kitchen and main entrance

View: South

Description: Residence main entrance and staircase to upper story

View: Southeast

Description: Residence main entrance and built-ins