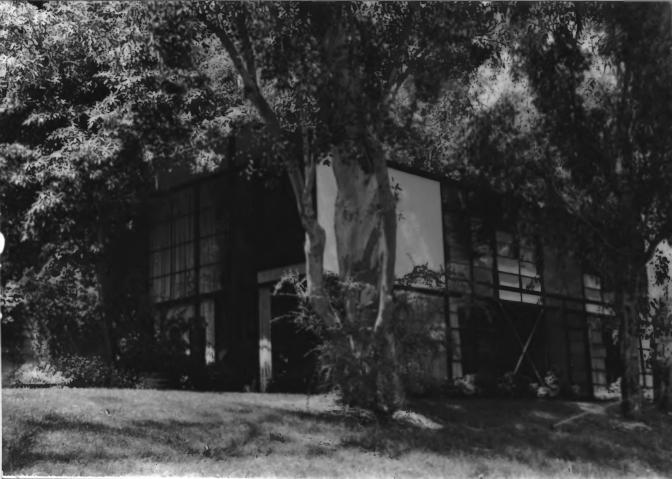

Description: South & East Elevations of residence

View: Northwest

Description: South Elevation and patio of residence

View: Northwest

Description: South & West Elevations of residence

View: Northeast

Description: North & West Elevations of residence

View: Southeast

Description: Hillside path along West Elevation

View: South

View:

FAMES HOUSE

Northeast

Description: West Elevation of studio

Description: North Elevation of studio & hillside path along West Elevation