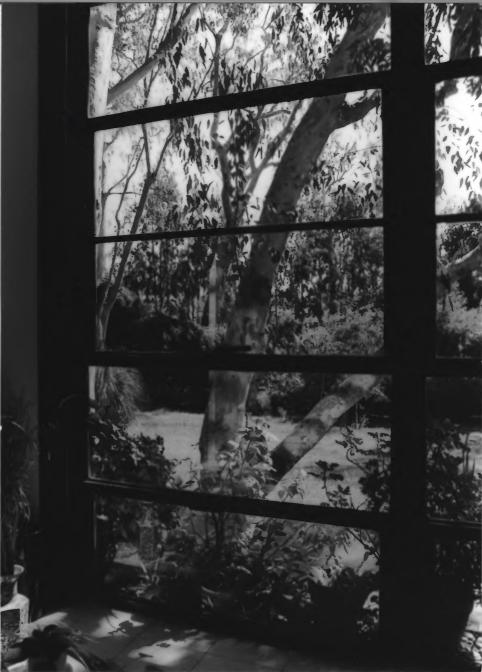

Residence living room: window detail View.

Description:

Northeast

Residence staircase from upper story

View:

South

Description: Residence staircase, upper story

---