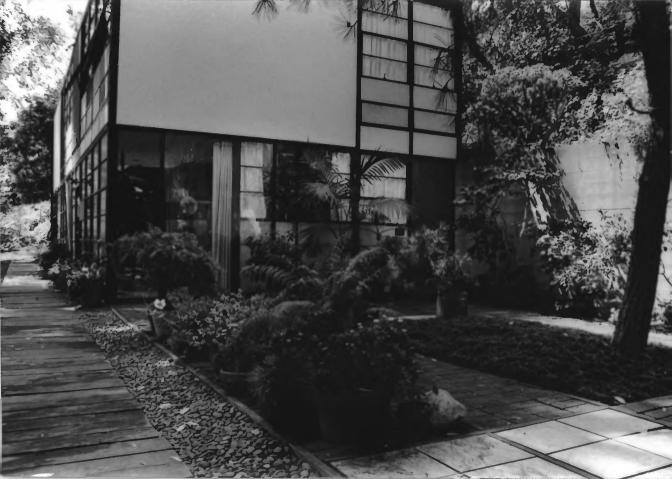

Description: East Elevation of studio

View: Northwest

FAMES HOUSE

Description: East Elevation of studio

View: West

Description: Center patio between residence & studio

View: West

- 4 -

Description: Patio material detail

View: West

North & East Elevations of residence and

center patio

View: Southwest

Description:

Description: North & East Elevations of residence

View: Southwest