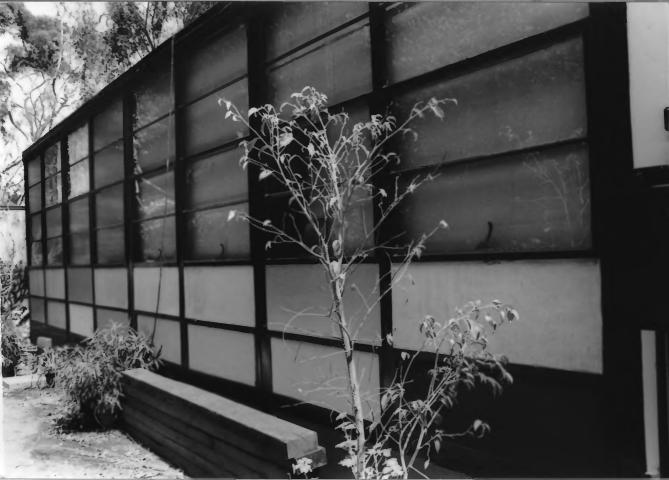

Description: South & East Elevations of residence

View: Northwest

Description: South Elevation and patio of residence

View: Northwest

Description: South & West Elevations of residence

View: Northeast

Description: North & West Elevations of residence