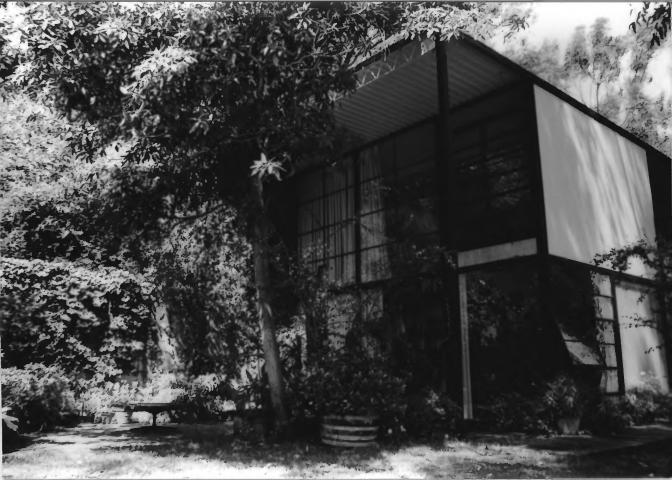

Description: South & East Elevations of residence

View: Northwest

Description: South Elevation and patio of residence

View: Northwest

Description: South & West Elevations of residence

View: Northeast

Description: North & West Elevations of residence

View: Southeast

Description: Hillside path along West Elevation

View: South

View:

FAMES HOUSE

Northeast

Description: West Elevation of studio

Description: North Elevation of studio & hillside path along West Elevation