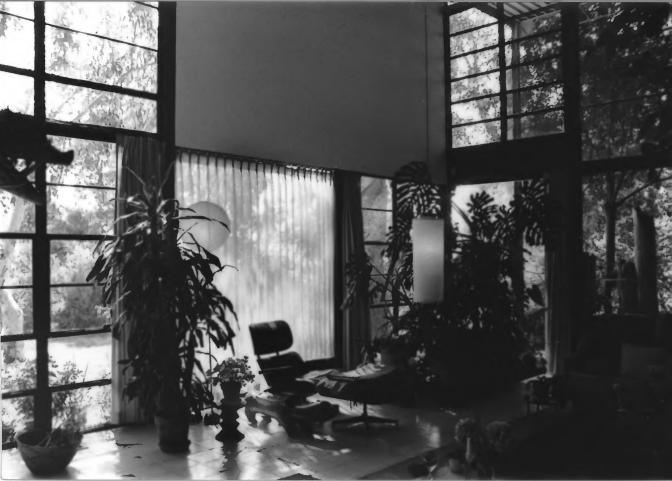

View: North

Description: Residence living room

View: Southwest

36 of 54

Description: Residence living room

View: Southeast

Description: Residence seating alcove in living room

View: North