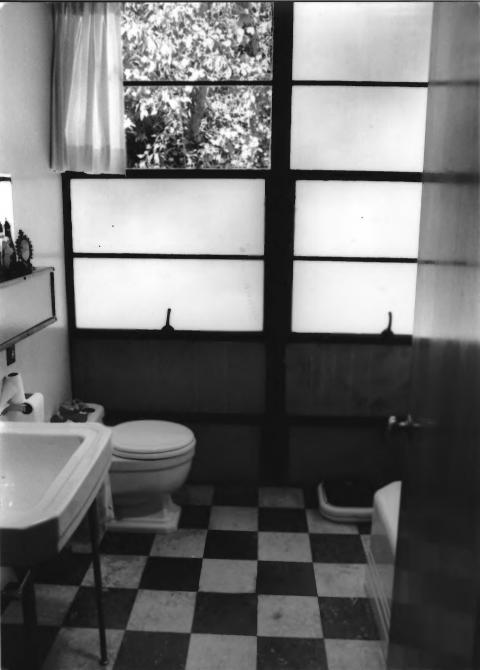

View: West

Description: Residence loft: smaller bedroom, upper story View:

Northwest

Description: Residence loft: smaller bedroom, upper story

Southwest View:

51 of 54

NOT FOR REPRODUCTION

Description: Residence smaller bathroom, upper story View:

Northwest

Description: Residence larger bathroom, upper story

View: West

Residence window and sliding screen detail.

upper story View: Southeast

Description: