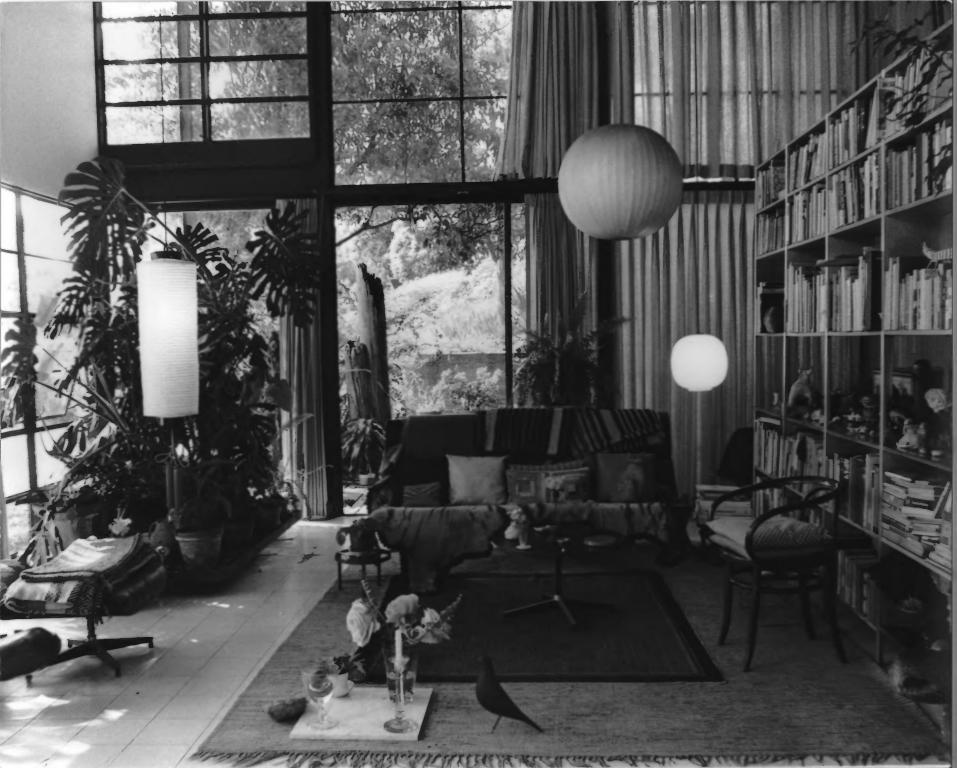

Description: Interior of studio

View: Southwest

Description: Interior of residence living room

View: South

6 of 54

NOT FOR REPRODUCTION

Description: North Elevation of studio

View: Southwest

View: North

Description: Residence living room

View: Southwest

36 of 54

Description: Residence living room

View: Southeast

Description: Residence seating alcove in living room

View: North

Description: Residence living room and upper loft

View: North

Residence main entrance and upper loft

View:

Description:

Northeast

Description: Residence living room from upper loft

View: South