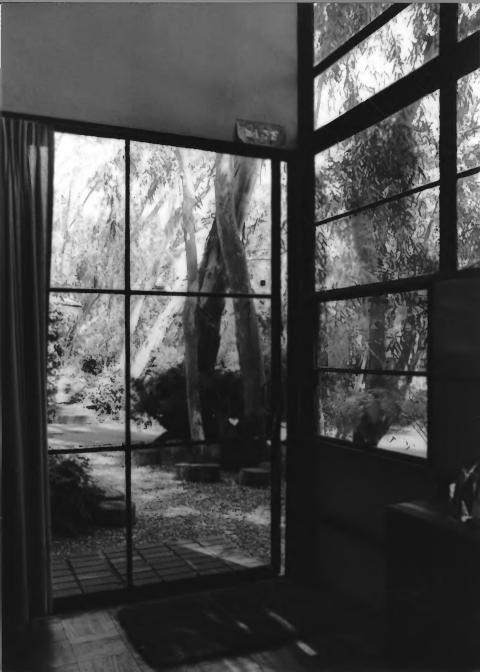

Residence living room: window detail View.

Description:

Northeast

Residence staircase from upper story

View:

South

Description: Residence staircase, upper story

---