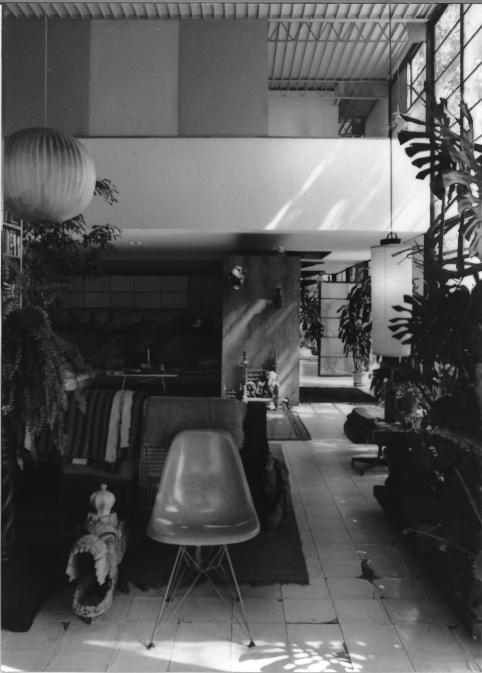

View: North

Description: Residence living room

View: Southwest

36 of 54

Description: Residence living room

View: Southeast

Description: Residence seating alcove in living room

View: North

Description: Residence living room and upper loft

View: North

Residence main entrance and upper loft

View:

Description:

Northeast

Description: Residence living room from upper loft

View: South