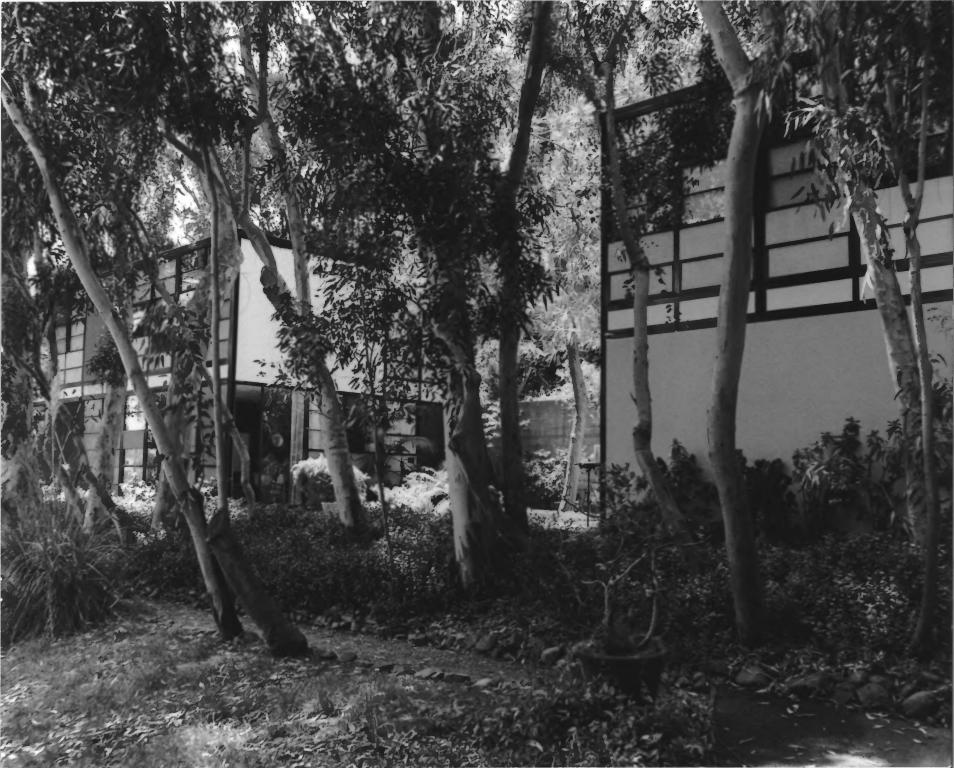

Description: East Elevation of studio

View: Northwest

FAMES HOUSE

Description: East Elevation of studio

View: West

Description: Center patio between residence & studio

View: West

- 4 -

Description: Patio material detail

View: West

North & East Elevations of residence and

center patio

View: Southwest

Description:

Description: North & East Elevations of residence

View: Southwest