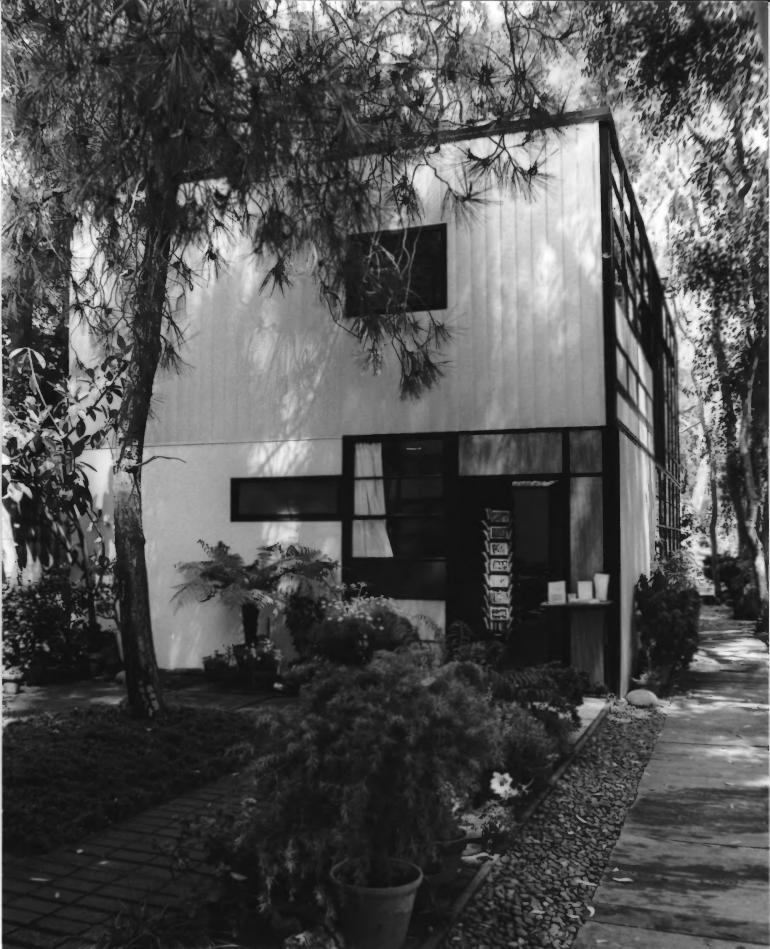

NOT FOR REPRODUCTION

Meadow adjacent to East Elevation

Description: Meadow adjacent to East Elevation

View: North

Description: Studio entrance: sliding glass door detail

View.

Northeast

Description: Studio entrance