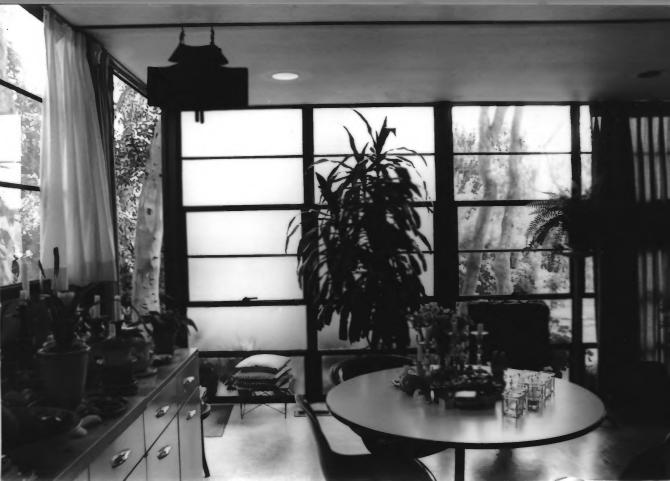

View: North

Description: Residence living room

View: Southwest

36 of 54

Description: Residence living room

View: Southeast

Description: Residence seating alcove in living room

View: North