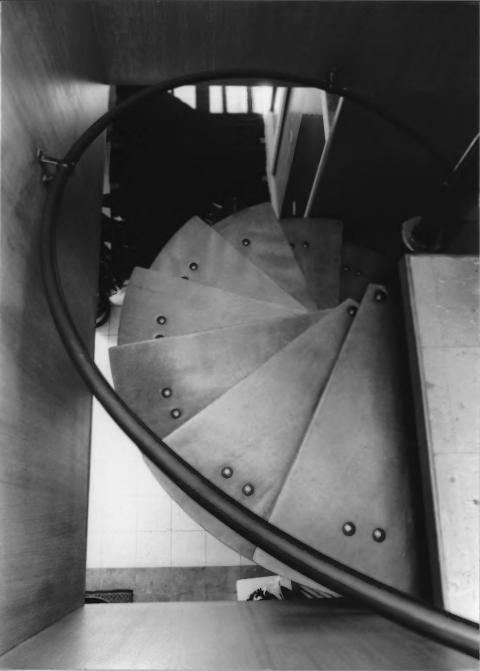

View: East

\_\_\_\_\_

Description: Residence kitchen and main entrance

View: South

Description: Residence main entrance and staircase to upper story

View: Southeast

Description: Residence main entrance and built-ins