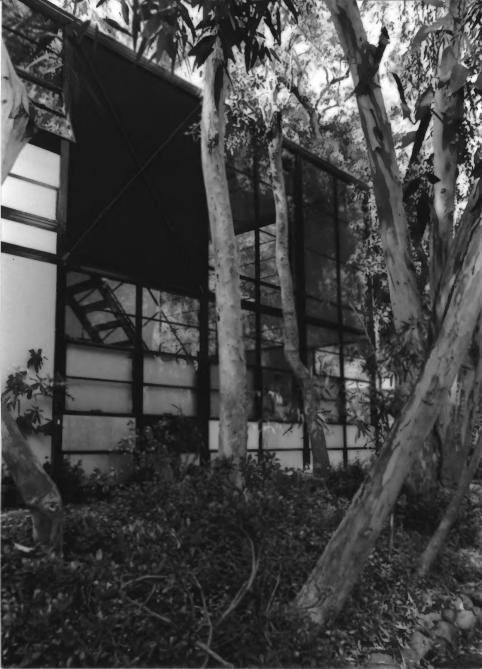

View: Southeast

Description: Hillside path along West Elevation

View: South

View:

FAMES HOUSE

Northeast

Description: West Elevation of studio

Description: North Elevation of studio & hillside path along West Elevation