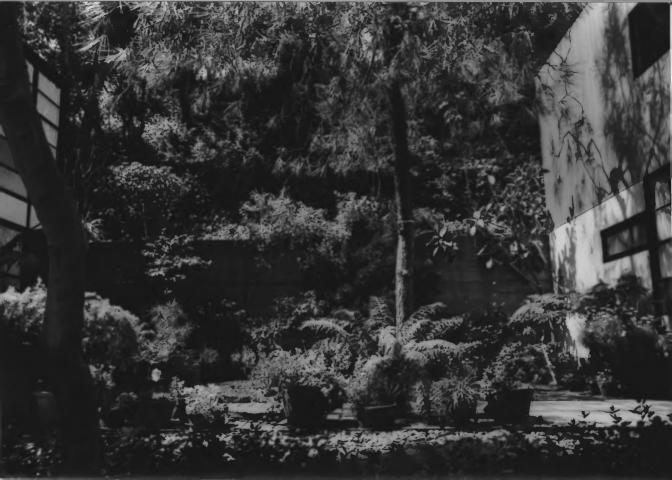

Description: East Elevation of studio

View: Northwest

FAMES HOUSE

Description: East Elevation of studio

View: West

Description: Center patio between residence & studio

View: West

- 4 -