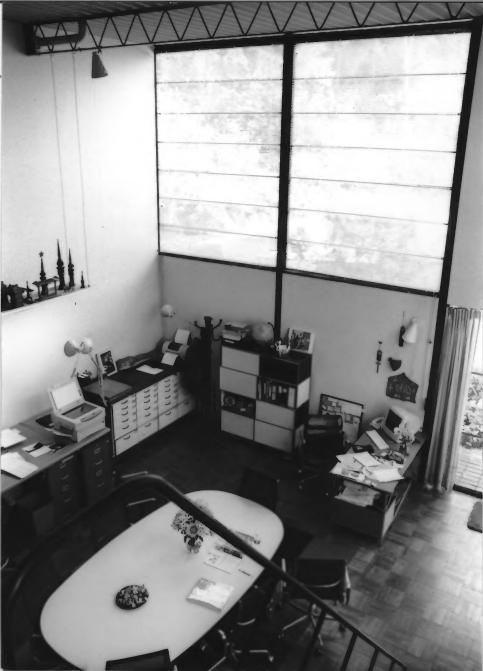

View: Northeast

Description: Interior of studio and loft

View: South

Description:

Studio loft

View: East

Description: Interior of studio from loft

View: Northwest