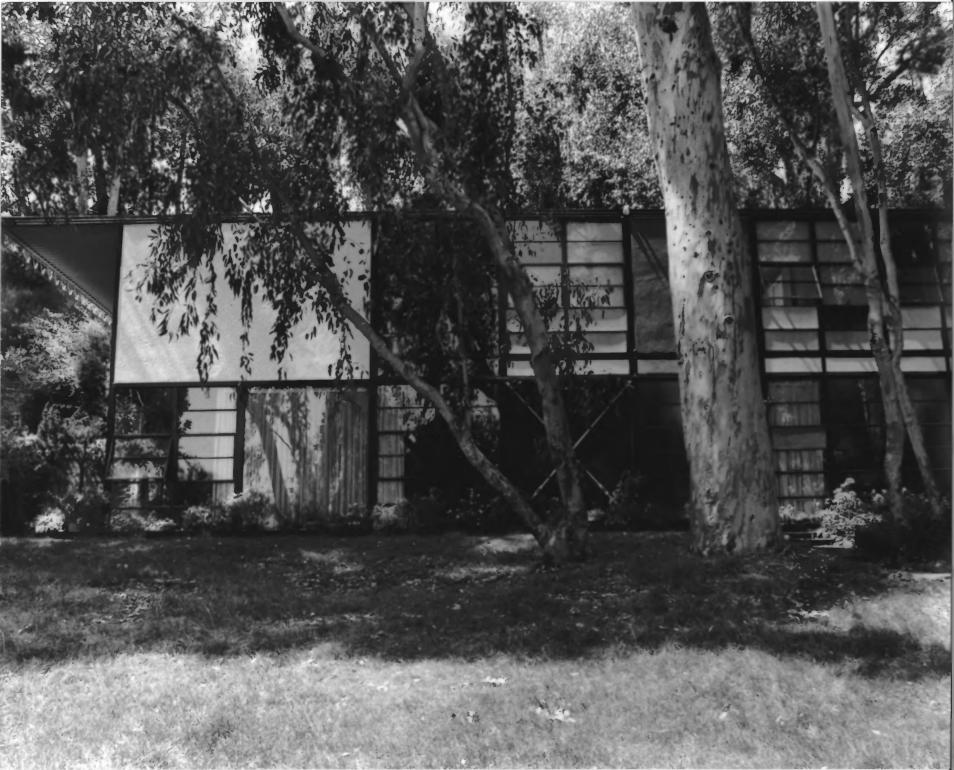

Description: South & East Elevations of residence

View: Northwest

Description: South Elevation and patio of residence

View: Northwest

Description: South & West Elevations of residence

View: Northeast

Description: North & West Elevations of residence

View: Southeast

Description: Hillside path along West Elevation

View: South

View:

FAMES HOUSE

Northeast

Description: West Elevation of studio

Description: North Elevation of studio & hillside path along West Elevation