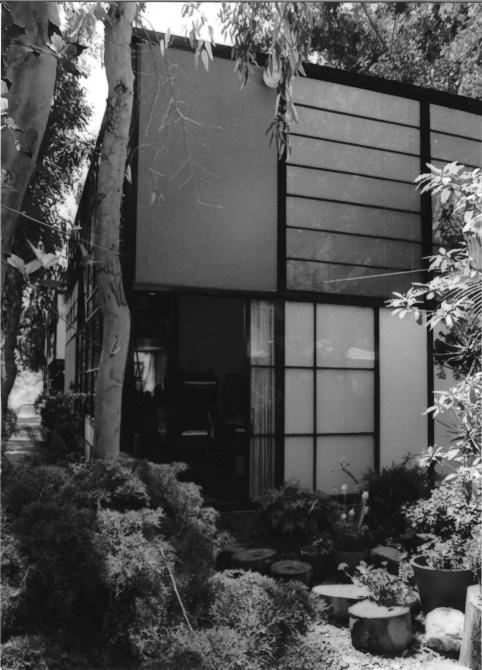

NOT FOR REPRODUCTION

Meadow adjacent to East Elevation

Description: Meadow adjacent to East Elevation

View: North

Description: Studio entrance: sliding glass door detail

View.

Northeast

Description: Studio entrance