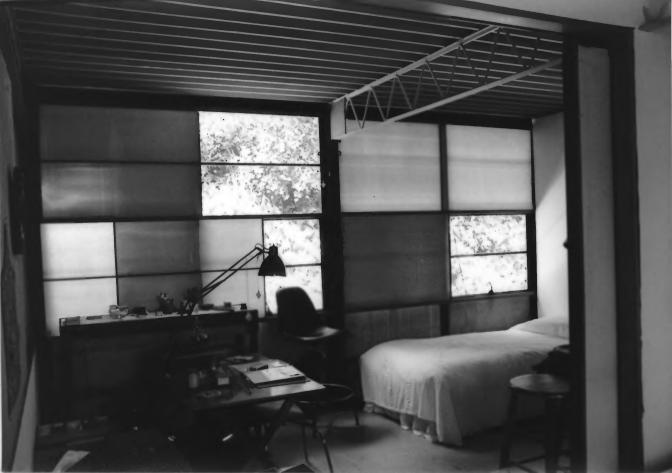

Description: Residence loft: larger bedroom, upper story

2 .1

View: Southwest

Description: Residence loft: larger bedroom, upper story

View: East

EAMES HOUSE

Description: Residence loft: smaller bedroom, upper story

View: West

Description: Residence loft: smaller bedroom, upper story View:

Northwest

Description: Residence loft: smaller bedroom, upper story

Southwest View:

51 of 54

NOT FOR REPRODUCTION

Description: Residence smaller bathroom, upper story View: