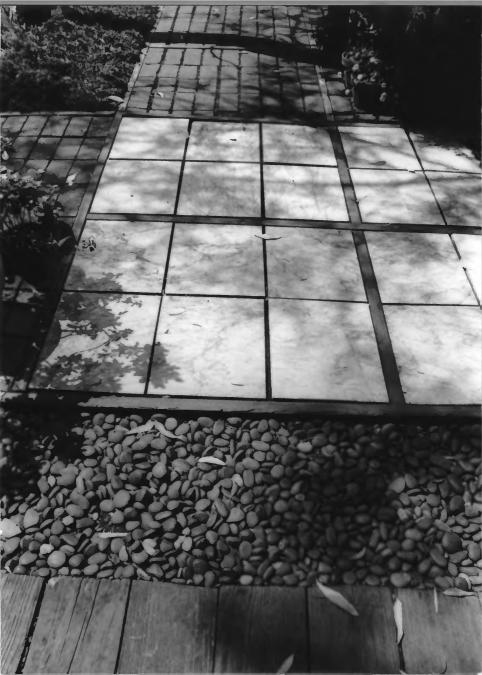

Description: Patio material detail

View: West

North & East Elevations of residence and

center patio

View: Southwest

Description:

Description: North & East Elevations of residence

View: Southwest