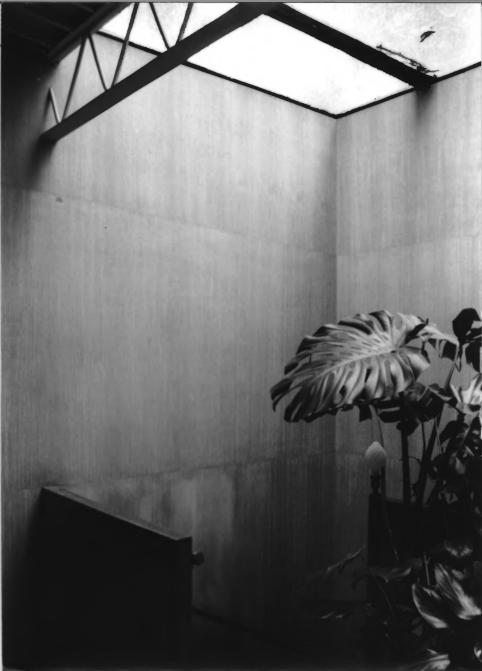

NOT FOR REPRODUCTION

Meadow adjacent to East Elevation

Description: Meadow adjacent to East Elevation

View: North

Description: Studio entrance: sliding glass door detail

View.

Northeast

Description: Studio entrance