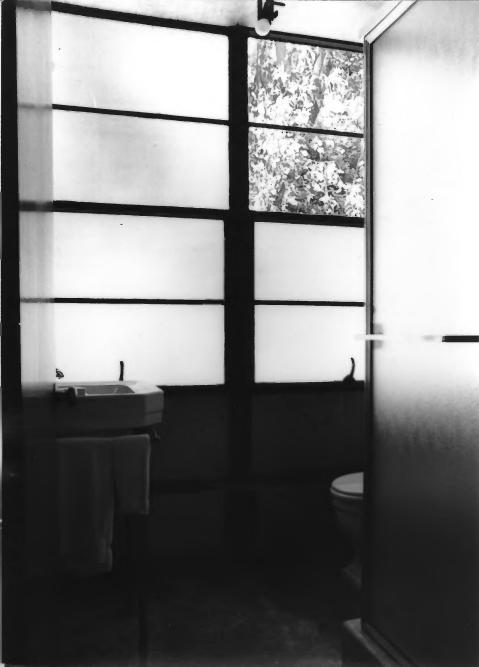

View: West

Description: Residence loft: smaller bedroom, upper story View:

Northwest

Description: Residence loft: smaller bedroom, upper story

Southwest View:

51 of 54

NOT FOR REPRODUCTION

Description: Residence smaller bathroom, upper story View:

Northwest

Description: Residence larger bathroom, upper story

View: West

Residence window and sliding screen detail.

upper story View: Southeast

Description: