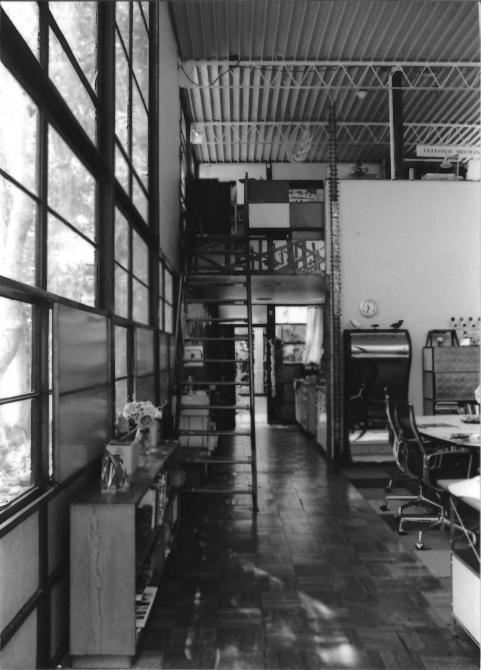

View: Northeast

Description: Interior of studio and loft

View: South

Description:

Studio loft

View: East

Description: Interior of studio from loft

View: Northwest