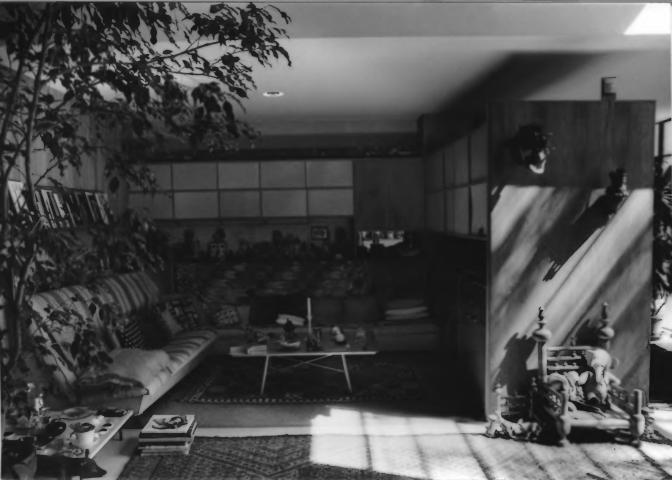

View: North

Description: Residence living room

View: Southwest

36 of 54

Description: Residence living room

View: Southeast

Description: Residence seating alcove in living room

View: North