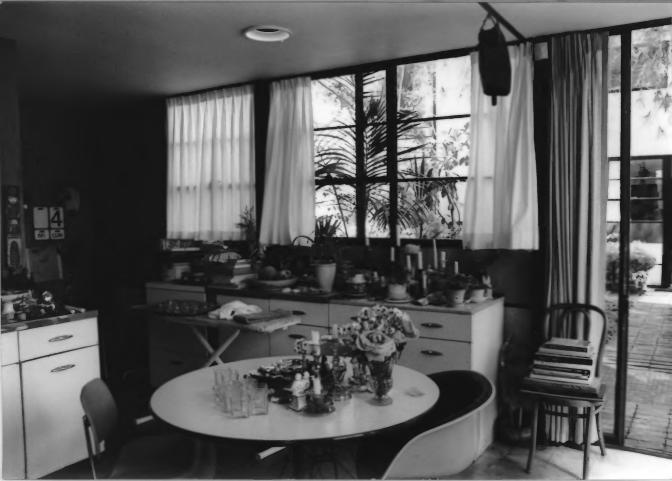

28 of 54

Description: Studio kitchen area with built-ins

View: South

Description: Residence kitchen: sliding glass door detail

View: Northeast

Description: Residence kitchen

View: Northwest

Description: Residence kitchen