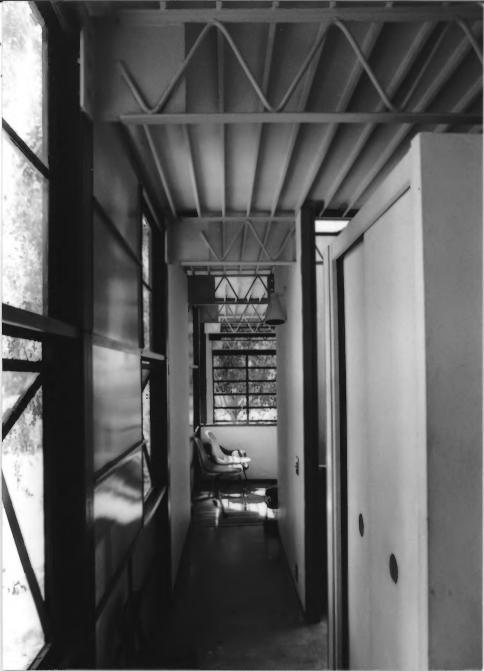

Description: Residence loft: larger bedroom, upper story

2 .1

View: Southwest

Description: Residence loft: larger bedroom, upper story

View: East

EAMES HOUSE

Description: Residence loft: smaller bedroom, upper story