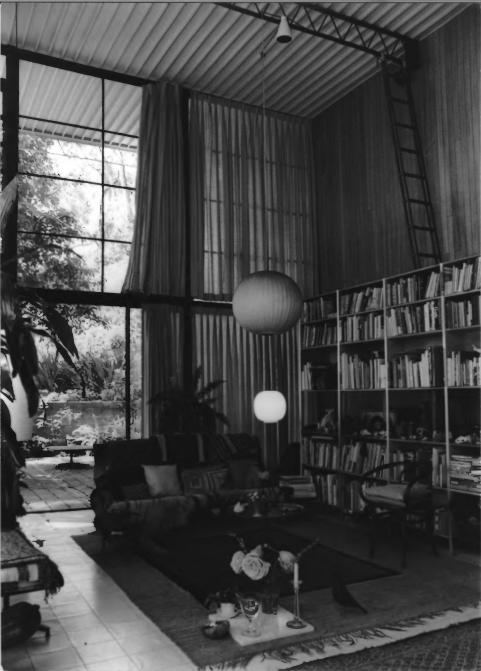

View: North

Description: Residence living room

View: Southwest

36 of 54

Description: Residence living room

View: Southeast

Description: Residence seating alcove in living room

View: North

Description: Residence living room and upper loft

View: North

Residence main entrance and upper loft

View:

Description:

Northeast

Description: Residence living room from upper loft

View: South