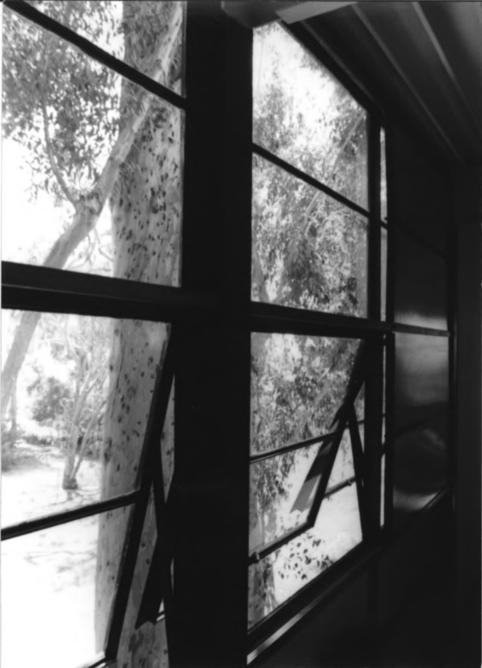

Northwest

Description: Residence larger bathroom, upper story

View: West

Residence window and sliding screen detail.

upper story View: Southeast

Description: