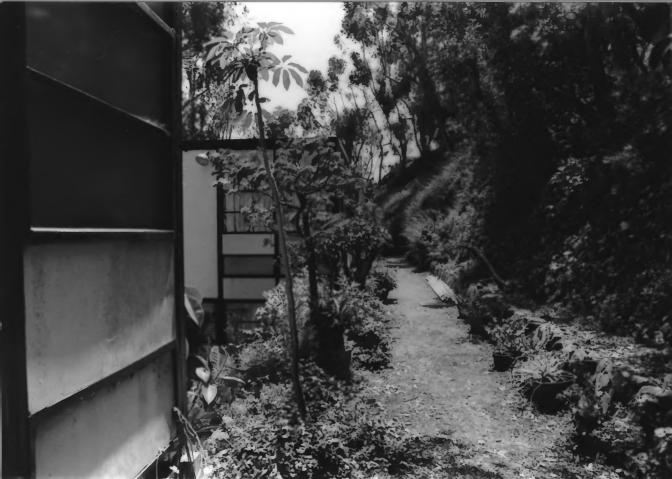

View: Southeast

Description: Hillside path along West Elevation

View: South

View:

FAMES HOUSE

Northeast

Description: West Elevation of studio

Description: North Elevation of studio & hillside path along West Elevation