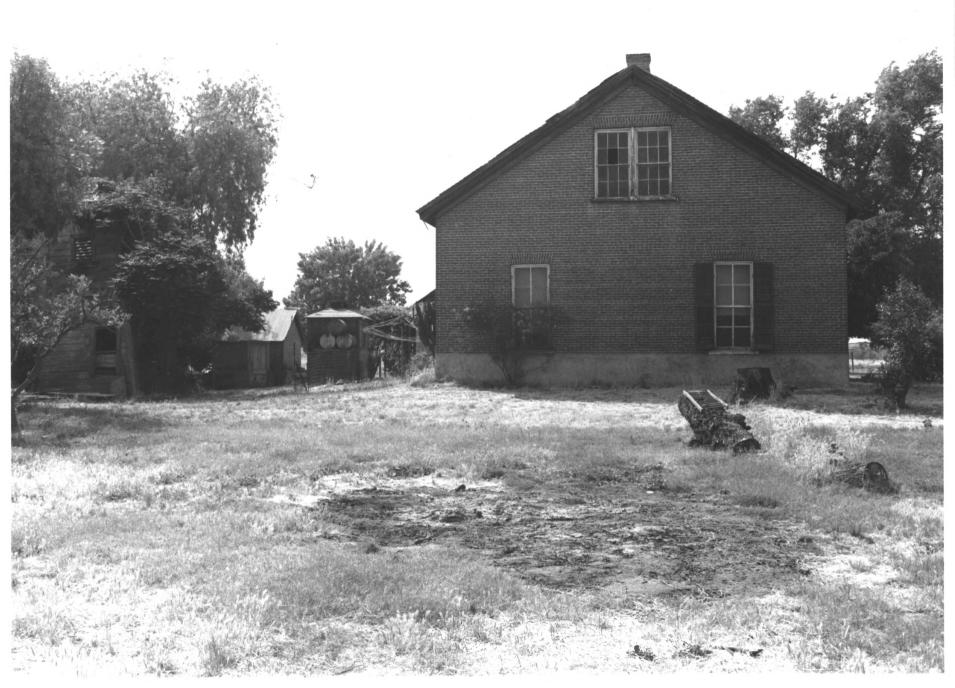

2 of 5. View to the north northwest from near the

Jensen Ranch complex showing the board-and-batten house built in the 1930s.

Jensen, Cornelius, House

-79

California SEP 6 1979 Stephen Becker, Photographer 7/20/1979 Negative filed at Riverside County Parks Department 3 of 5. View to the southeast showing the open shed; Jensen Ranch complex is in the background at the right.