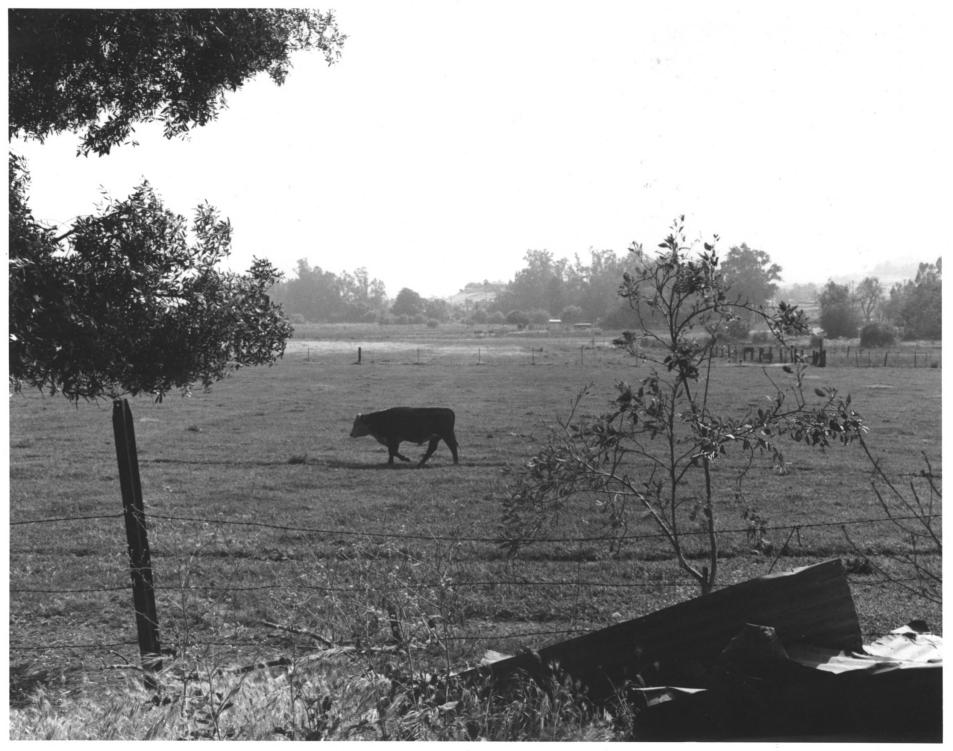

1979

Cornelius Jensen Ranch Rubidoux, Riverside County, CA Paul Romero, Photographer 5/24/1979 Negative filed at Riverside County Parks Department. SEP 11 of 12. View to the southwest from the southwestern side of the large winery.

Property boundary is at the

second fence line.

Tensen, Cornelius) House

Jensen, Cornelius, Cornelius Jensen Ranch Rubidoux, Riverside County, CA Paul Romero, Photographer 5/24/1979 Negative filed at Riverside County Parks Department. 6 1979 12 of 12. View to the north-