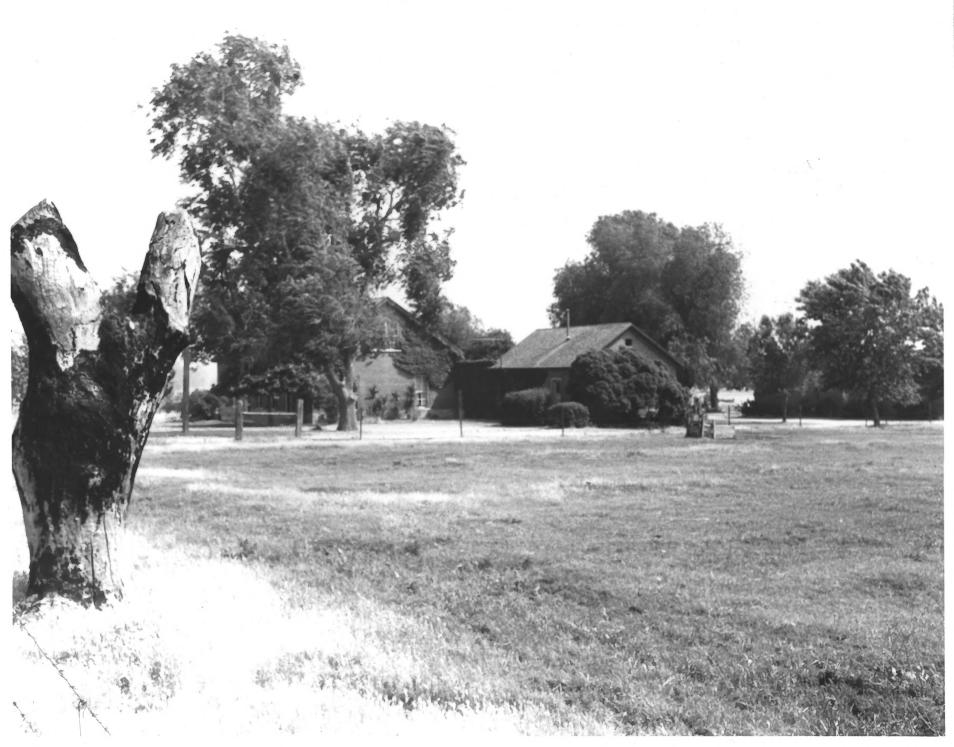

SEP 6 1979

1 of 12. View to the south main residential structure (left) and small winery (right center), and large winery (behind trees, far right).

Department.

Jensen, Cornelius, House Cornelius Jensen Ranch Rubidoux, Riverside County, CA Paul Romero, Photographer 5/24/1979 Negative filed at Riverside County Parks Department. 2 of 12. View to the southwest. Front side of main