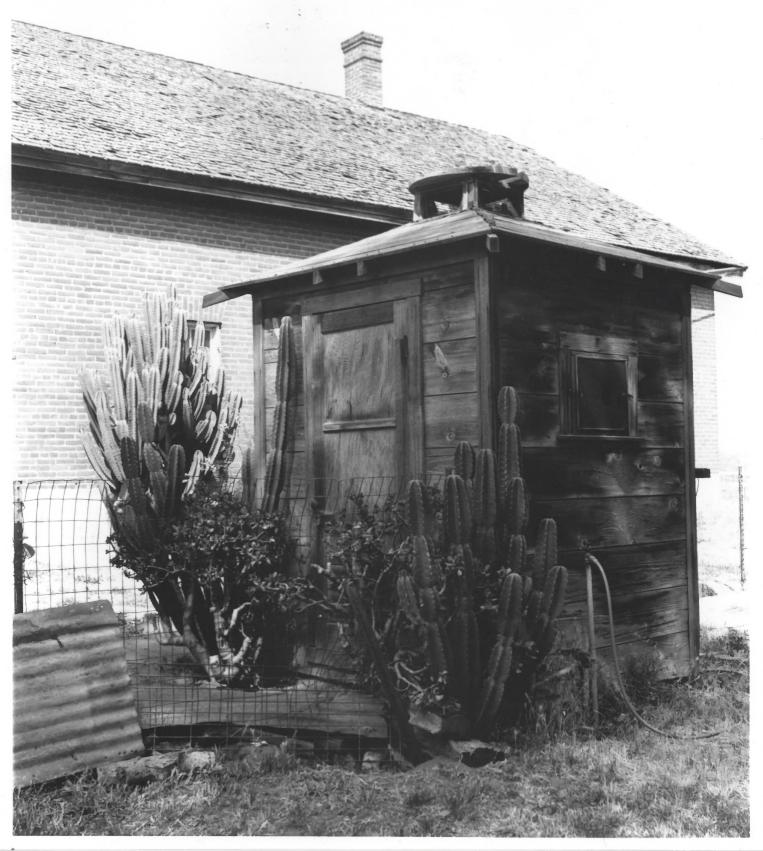

Jensen, Cornelius, House

milk house (right).

Jensen, Cornelius, Honse Cornelius Jensen Ranch Rubidoux, Riverside County, CA Paul Romero, Photographer 5/24/1979 Negative filed at Riverside County Parks 1979 Department. SEP 6 1979