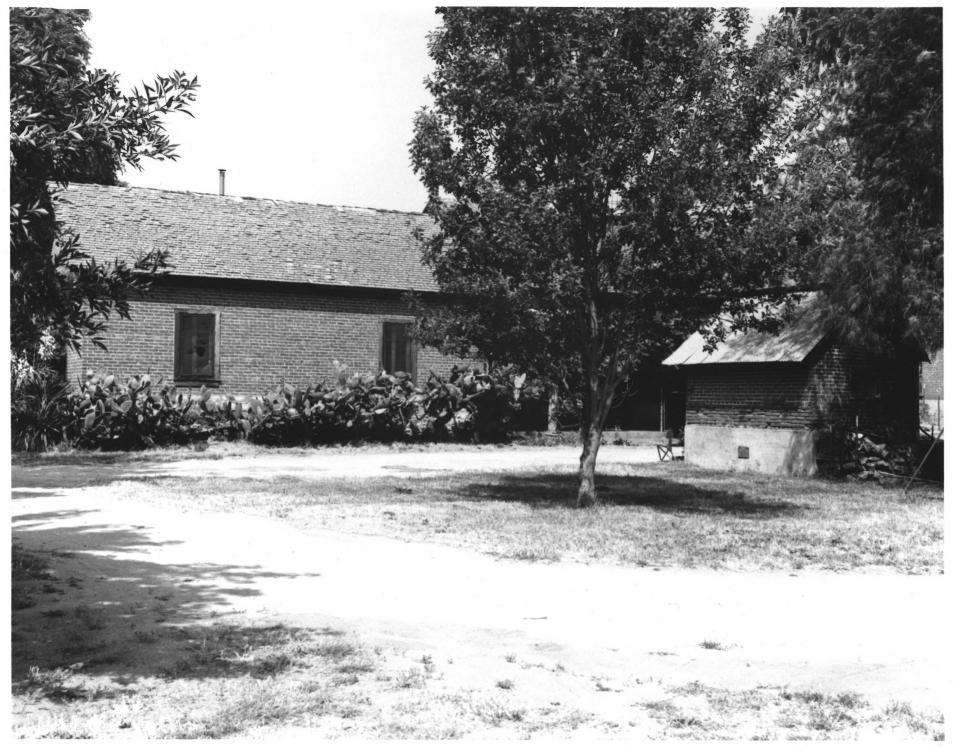

Jensen, Cornelius, House

milk house (right).

Jensen, Cornelius, Honse Cornelius Jensen Ranch Rubidoux, Riverside County, CA Paul Romero, Photographer 5/24/1979 Negative filed at Riverside County Parks 1979 Department. SEP 6 1979

4 of 12. View to the north-west. Gable end of residence (right to right center), pump house, milk house and tank house (right to left).

1979

Jensen, Cornelius, Ho Cornelius Jensen Ranch Rubidoux, Riverside County,CA Paul Romero, Photographer 5/24/1979 Negative Filed at Riverside County Parks Department SEP 6 1979