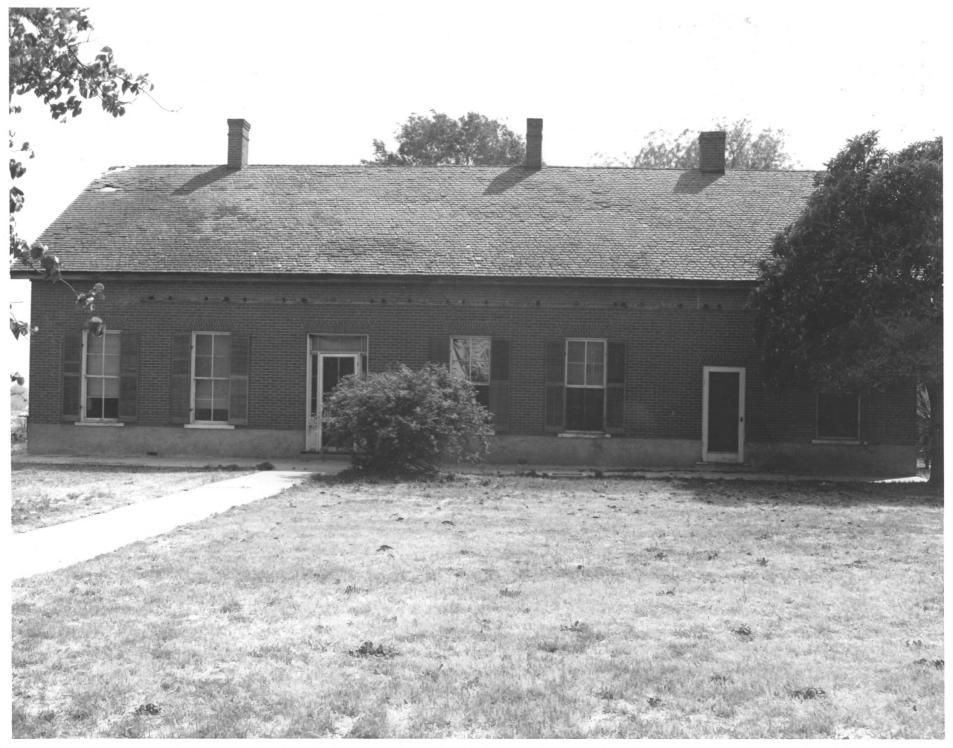

residence (porch was located on this facade).

AUG 2 1979

Cornelius Jensen Ranch Rubidoux, Riverside County, CA Paul Romero, Photographer 5/24/1979 Negative filed at Riverside County Parks Department. 6 1979 SEP 3 of 12. View to the northeast. Rear of small winery (left to left center) and