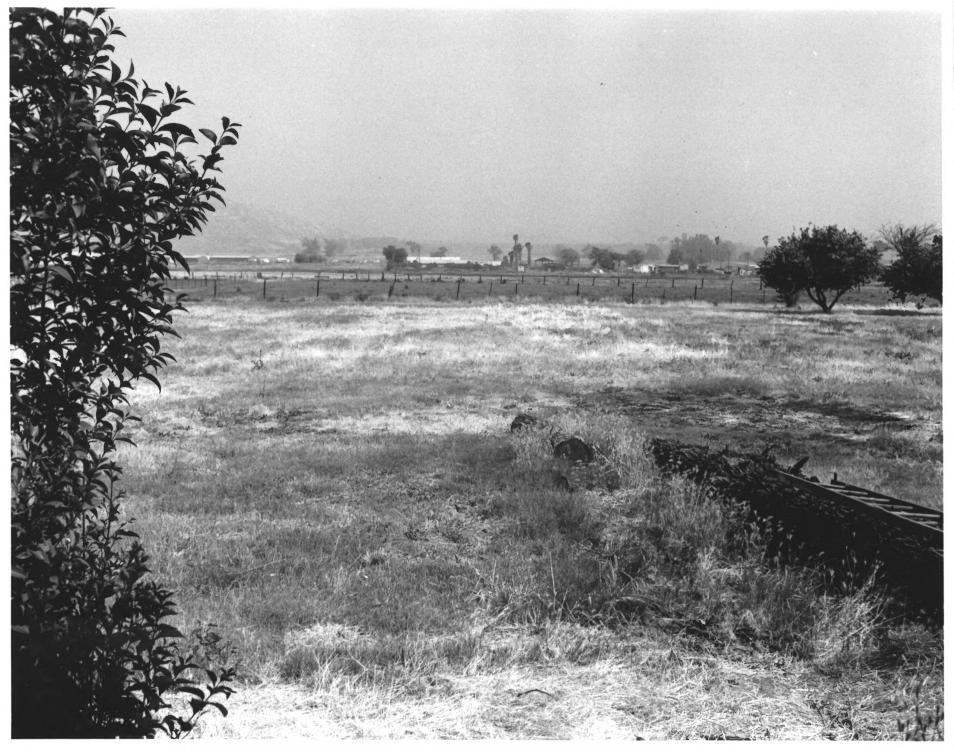

1979

Cornelius Jensen Ranch Rubidoux, Riverside County,CA Paul Romero, Photographer 5/24/1979 Negative filed at Riverside County Parks Department. SFP 6 1979

Jensen, Cornelius, House

10 of 12. View to the southeast from the southeastern gable end of the residence. Property boundary is beyond second fence line.