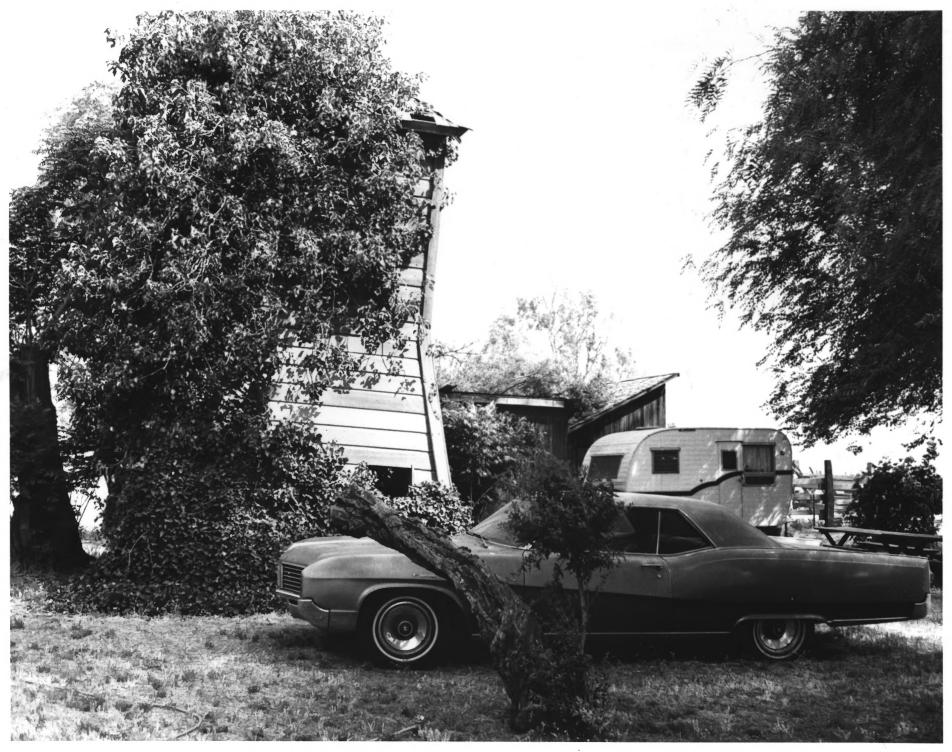

Negative filed at Riverside County Parks

later structures

7/20/1979

USGS maps as a structure.

Cornelius Jensen Ranch
Rubidoux, Riverside County,CA
Paul Romero, Photographer
5/24/1979 Negative filed at
Riverside County Parks