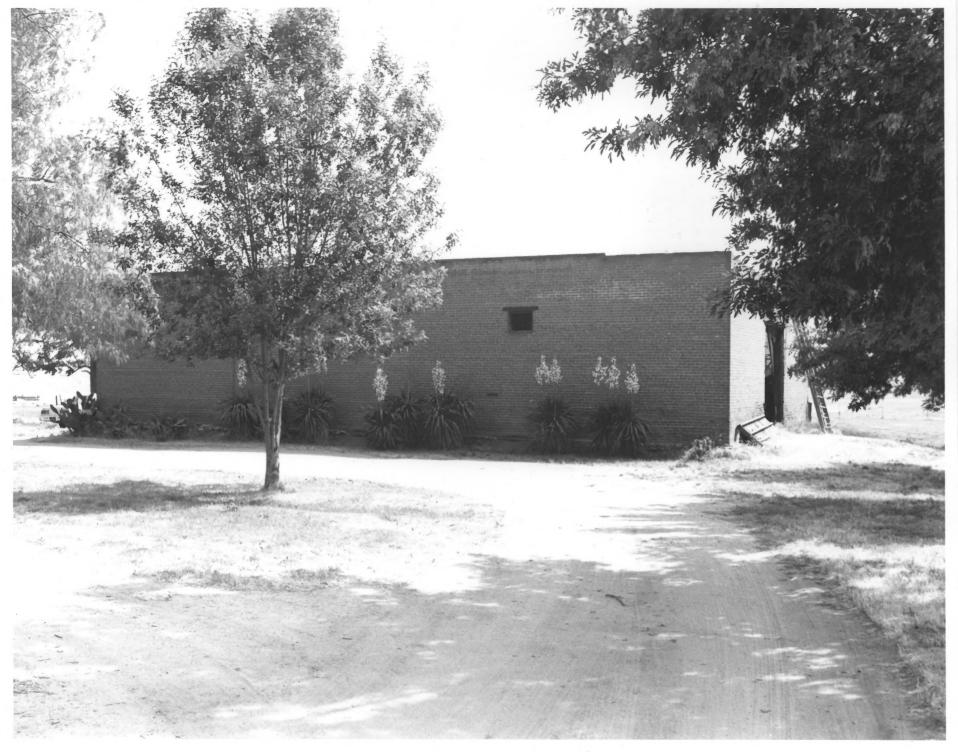

Riverside County Parks Department. SEP 6 1979

7 of 12. View to the southwest of the large winery (this wall is directly across from and parallels the back walls of the

residence and the small winery). AUG 2 1979