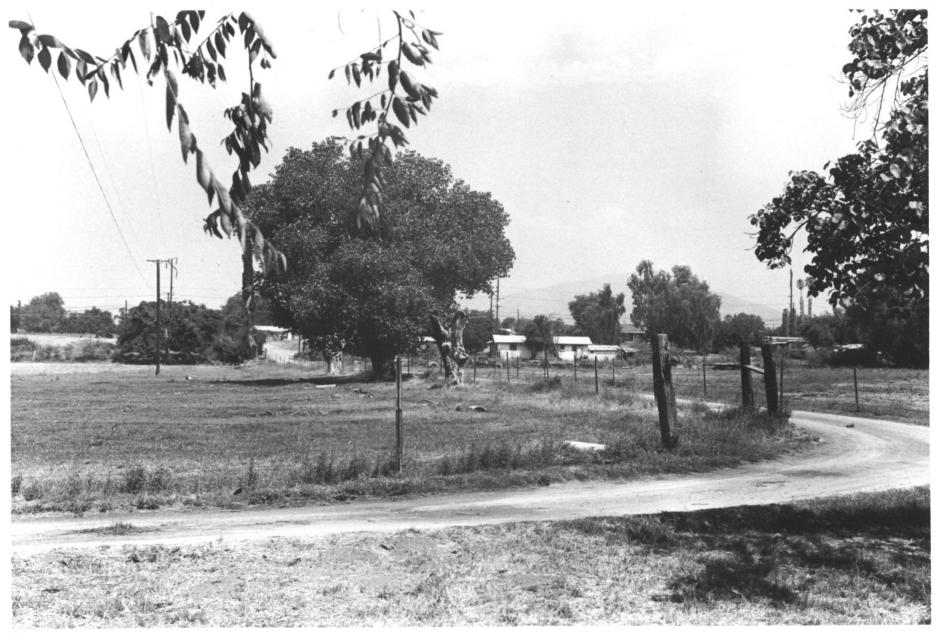

2 of 5. View to the north northwest from near the

Jensen Ranch complex showing the board-and-batten house built in the 1930s.

Jensen, Cornelius, House

-79

California SEP 6 1979 Stephen Becker, Photographer 7/20/1979 Negative filed at Riverside County Parks Department 3 of 5. View to the southeast showing the open shed; Jensen Ranch complex is in the background at the right.