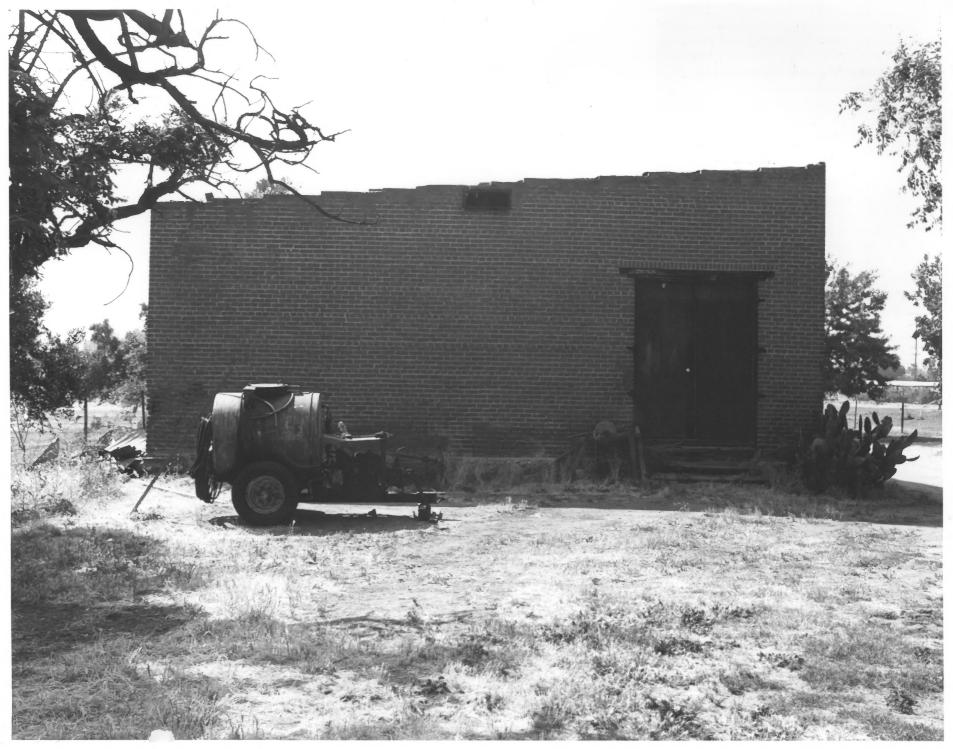

Riverside County Parks Department. SEP 6 1979

7 of 12. View to the southwest of the large winery (this wall is directly across from and parallels the back walls of the

residence and the small winery). AUG 2 1979