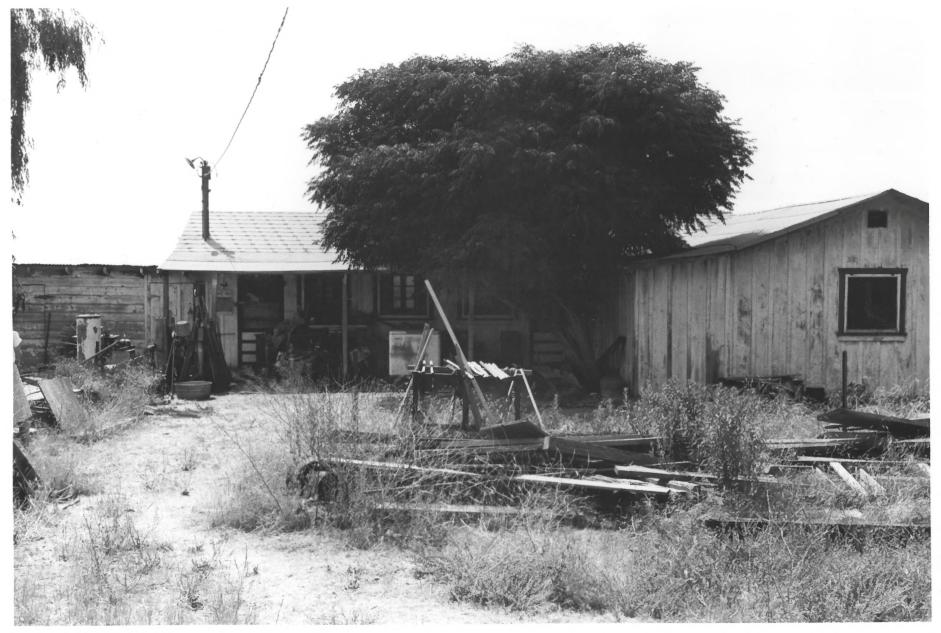

Cornelius Jensen Ranch later structures Rubidoux, Riverside, County California Stephen Becker, Photographer 7/20/1979 Negative filed at Riverside County Parks

Department SEP 6 1979

l of 5. View to the southeast of board-and-batten residential structure with shed addition at left.

-79

Jensen, Cornelius House

Cornelius Jensen Ranch
later structures
Rubidoux, Riverside, County
California
Stephen Becker, Photographer
7/20/1979 Negative filed at
Riverside County Parks
Department

SEP 6 1979