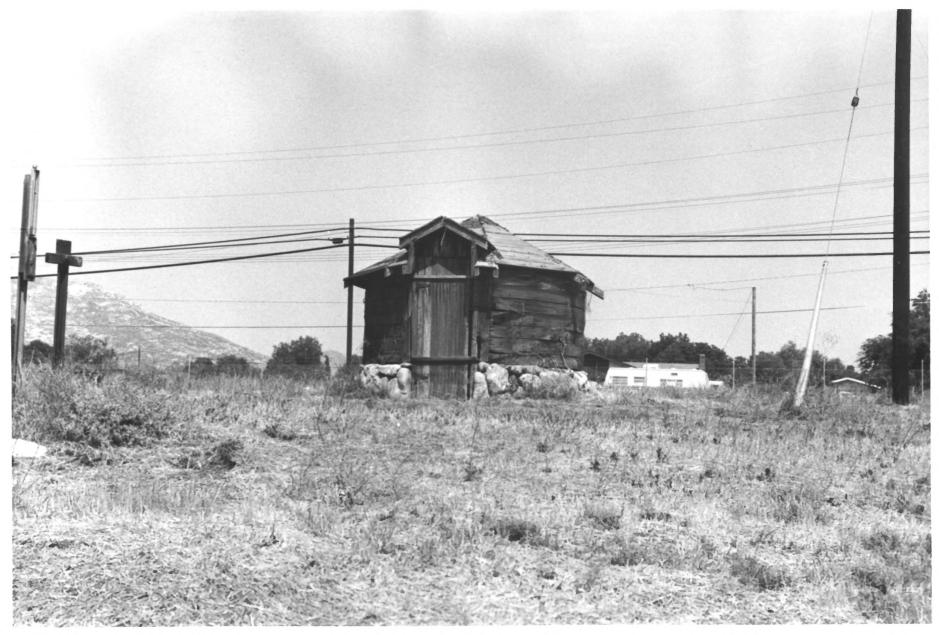

Stephen Becker, Photographer

Vater structures

Negative filed at

California

7/20/1979

west of the well house near the board-and-batten residence.

Jensen, Cornelius, House

8-2-79

Cornelius Jensen Ranch Rubidoux, Riverside, County California Jensen, Cornelius, House

Department 5 of 5. View to the southwest of the concrete reservoir (mistakenly marked on

Stephen Becker, Photographer

Negative filed at Riverside County Parks

later structures

7/20/1979

USGS maps as a structure.

Cornelius Jensen Ranch
Rubidoux, Riverside County,CA
Paul Romero, Photographer
5/24/1979 Negative filed at
Riverside County Parks