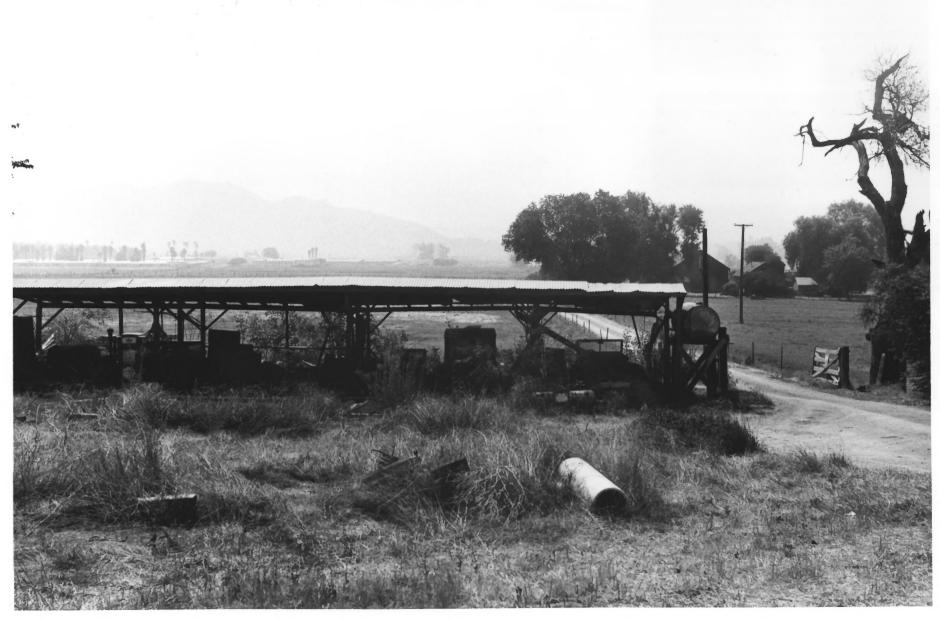

2 of 5. View to the north northwest from near the

Jensen Ranch complex showing the board-and-batten house built in the 1930s.

Jensen, Cornelius, House

-79

California SEP 6 1979 Stephen Becker, Photographer 7/20/1979 Negative filed at Riverside County Parks Department 3 of 5. View to the southeast showing the open shed; Jensen Ranch complex is in the background at the right.

Cornelius Jensen Ranch

Rubidoux, Riverside, County

later structures

8-2-71

Jensen, Cornelius, House

Cornelius Jensen Ranch Rubidoux, Riverside, County

Riverside County Parks Department 4 of 5. View to the north-