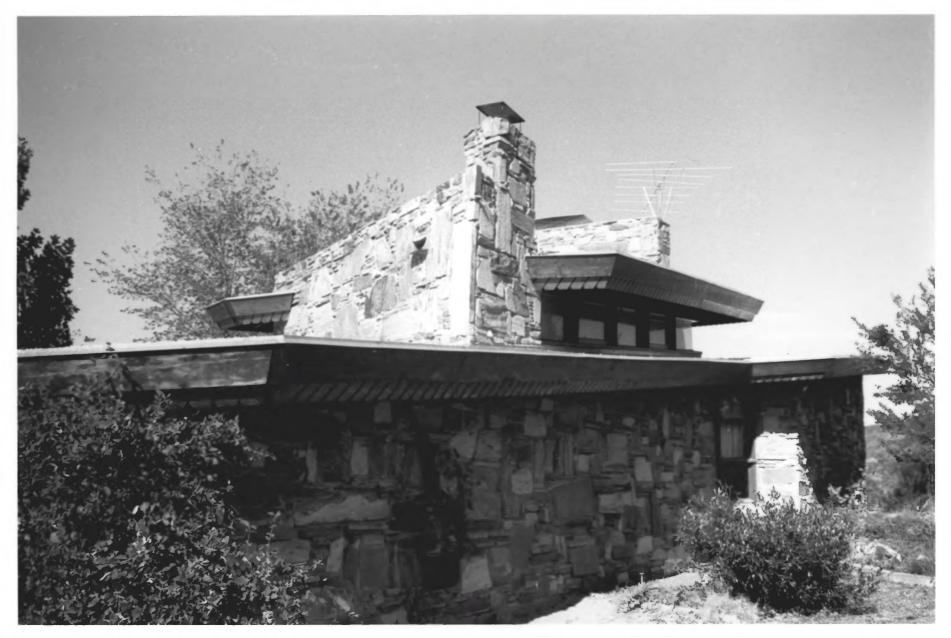

View from east

Photograph 2 of 3

Teater, Archie, Studio T6S, R13E, Section 28, N 1/2, NE 1/4, NW 1/4, NE 1/4 Bliss vicinity, Gooding County, Idaho

1976

Photograph by J. M. Neil

Negative on file at the Idaho State Historical Society, Boise, Idaho