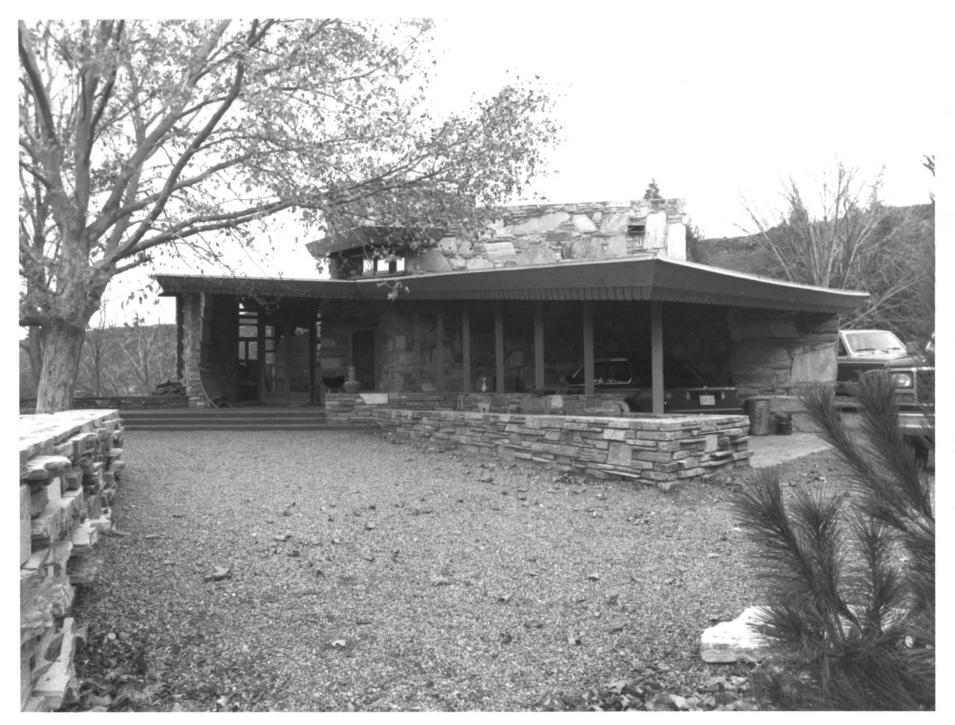

Teater, Archie, Studio T6S, R13E, Section 28, N 1/2, NE 1/4, NW 1/4, NE 1/4 Bliss vicinity, Gooding County, Idaho

Photograph by Arthur Hart November 15, 1983

Negative on file at the Idaho State Historical Society, Boise, Idaho

View from southeast

Photograph 1 of 3

Teater, Archie, Studio T6S, R13E, Section 28, N 1/2, NE 1/4, NW 1/4, NE 1/4 Bliss vicinity, Gooding County, Idaho

Photograph by J. M. Neil 1976

Negative on file at the Idaho State Historical Society, Boise, Idaho