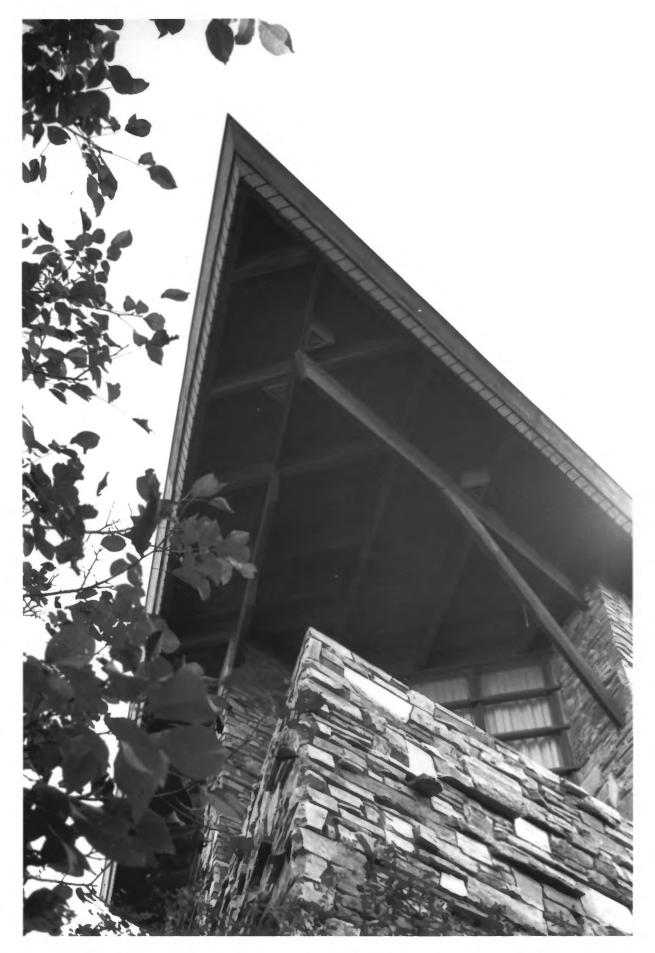

Teater, Archie, Studio T6S, R13E, Section 28, N 1/2, NE 1/4, NW 1/4, NE 1/4 Bliss vicinity, Gooding County, Idaho

Photograph by Arthur Hart November 15, 1983

Negative on file at the Idaho State Historical Society, Boise, Idaho

View from southeast

Photograph 1 of 3



Teater, Archie, Studio T6S, R13E, Section 28, N 1/2, NE 1/4, NW 1/4, NE 1/4 Bliss vicinity, Gooding County, Idaho

Photograph by J. M. Neil 1976

Negative on file at the Idaho State Historical Society, Boise, Idaho

View from east

Photograph 2 of 3



Teater, Archie, Studio T6S, R13E, Section 28, N 1/2, NE 1/4, NW 1/4, NE 1/4 Bliss vicinity, Gooding County, Idaho

1976

Photograph by J. M. Neil

Negative on file at the Idaho State Historical Society, Boise, Idaho

View from west

Photograph 3 of 3