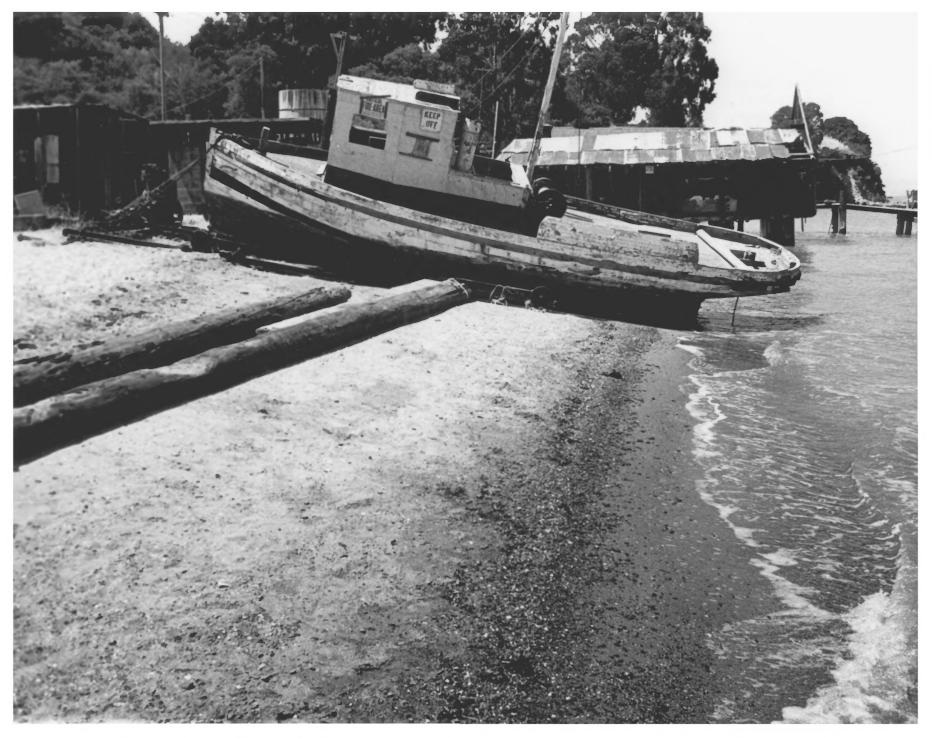

MARPY County China Camp San Rafael, California C. Blount, photographer August 1977 Neg. filed at Dept. of Parks & Rec. August 1977 View of Sampan imbedded in bay shore of north cove: looking NE