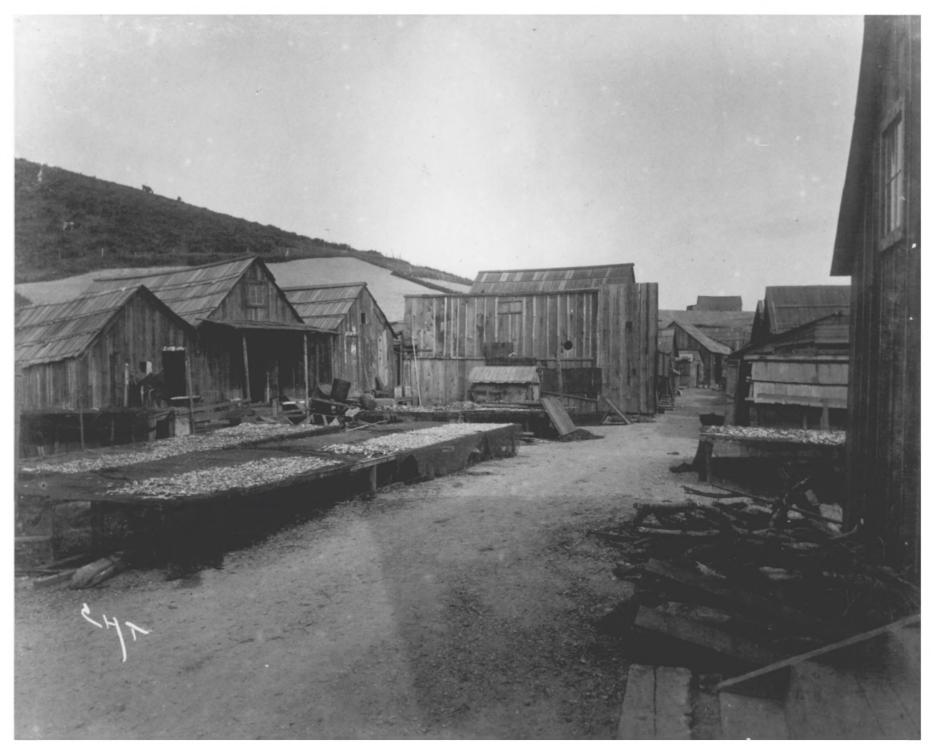

#3029

China Camp - San Rafael, CA C.H. Townsend, photographer 1978 1888-89 MALON CO, Neg filed at Nat. Archives, San Bruno and CA DPR, Sacramento APR 2 1979 View of village street scene with shrimp drying platforms and bldgs:NW