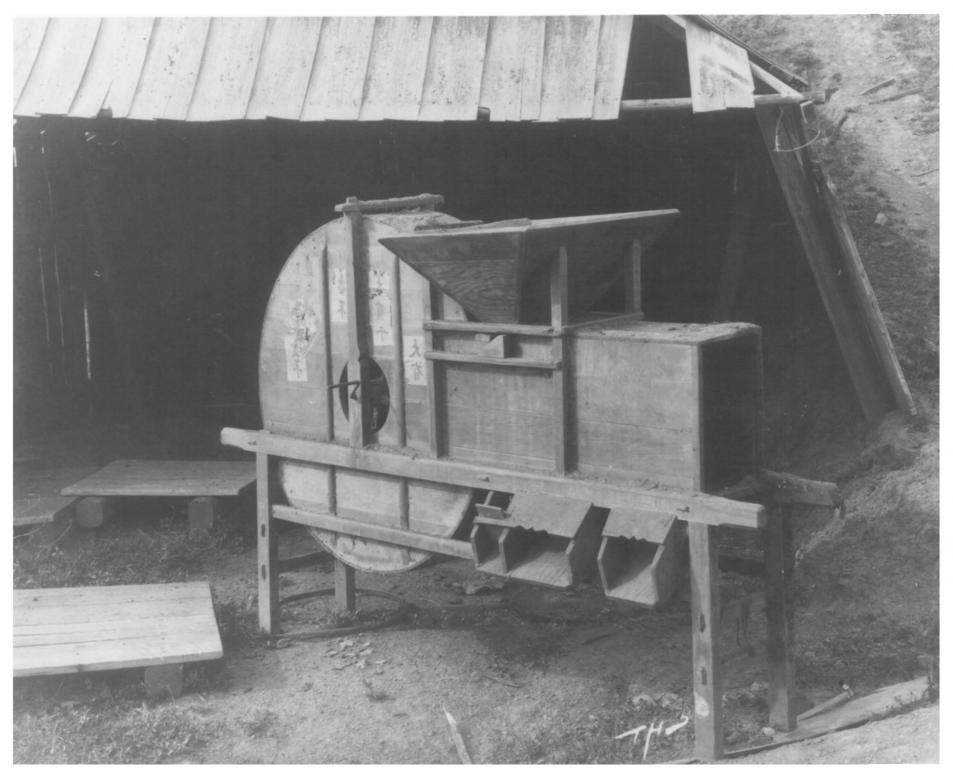

#1079

1979 China Camp - San Rafael, APR 2 C.H. Townsend, photographer 1888-89 MAR'S County Neg. filed at San Francisco Maritime Museum and CA DPR, Sacramento View of shrimp mill (this mill or one very similar is still on site):