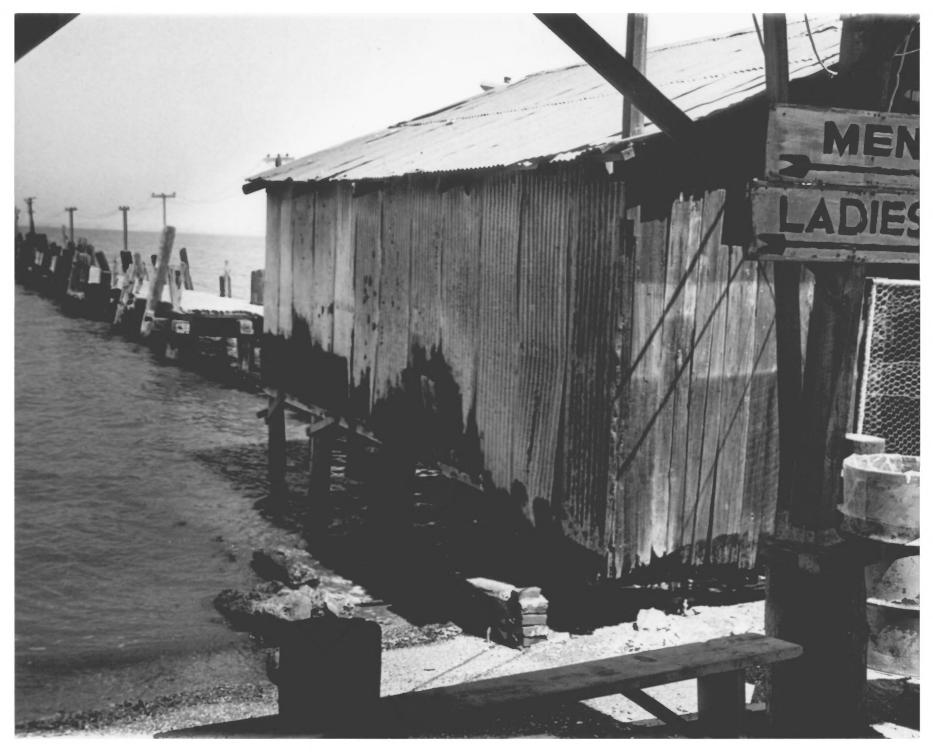

MAR! N COUNTY China Camp San Rafael, CA UEC 1 2 1978 J. Bingham, photographer APR 2 1979 Neg. filed at CA DPR, Sacramento View of trawler, winch and rails with village in background; lookingNW

China Camp San Rafael, CA J. Bingham, photographer APR 2 1979 Neg. filed at CA DPR, Sacramento View of shrimp sheds adjacent to pier (note modified rooflines and water tank); looking NE - **bldg.9** 