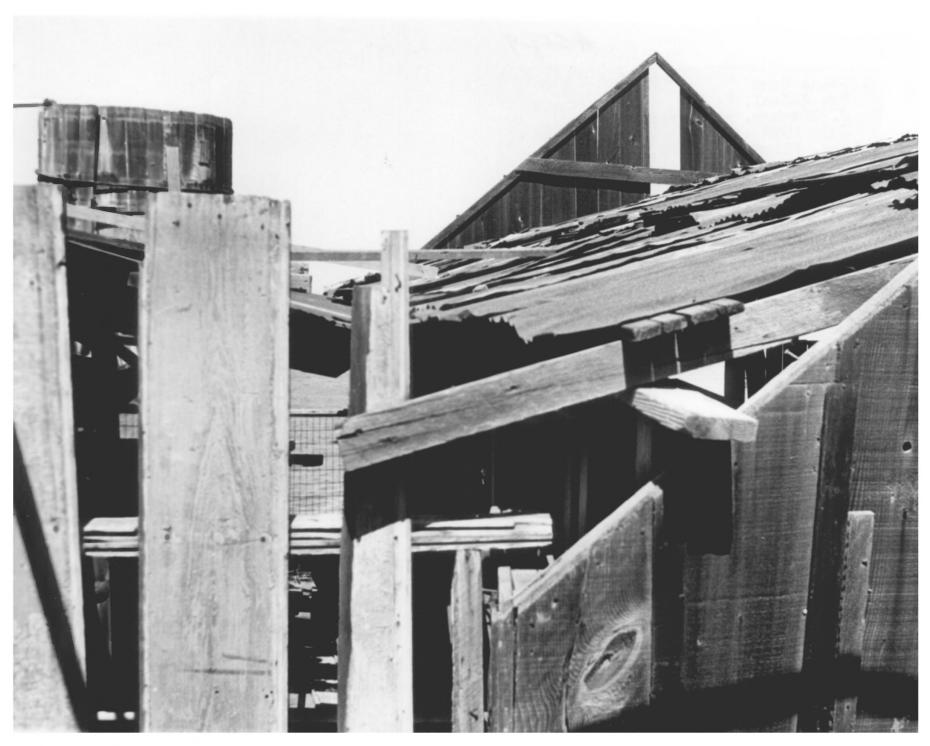

MAR! N COUNTY China Camp San Rafael, CA UEC 1 2 1978 J. Bingham, photographer APR 2 1979 Neg. filed at CA DPR, Sacramento View of trawler, winch and rails with village in background; lookingNW

China Camp San Rafael, CA J. Bingham, photographer APR 2 1979 Neg. filed at CA DPR, Sacramento View of shrimp sheds adjacent to pier (note modified rooflines and water tank); looking NE - **bldg.9** 