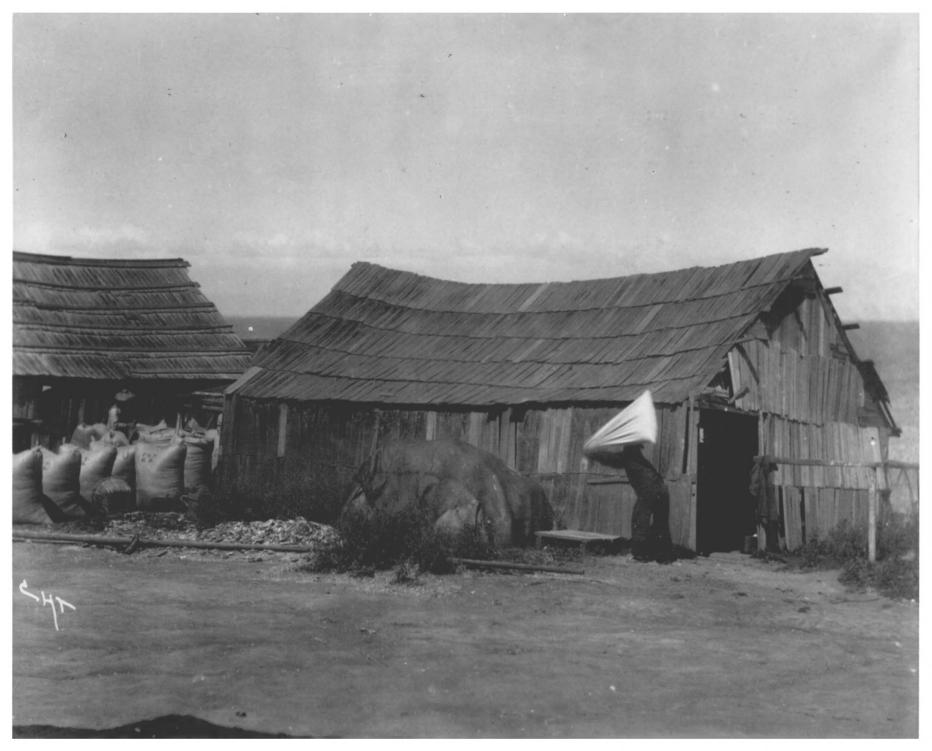

#2079

China Camp - San Rafael, CA-C 1 2 1978 C.H. Townsend, photographer 1888-89 March County APR 2 1979 Neg. filed at Nat. Archives, San Bruno and CA DPR, Sacramento View of early storage sheds and shrimp processing operation