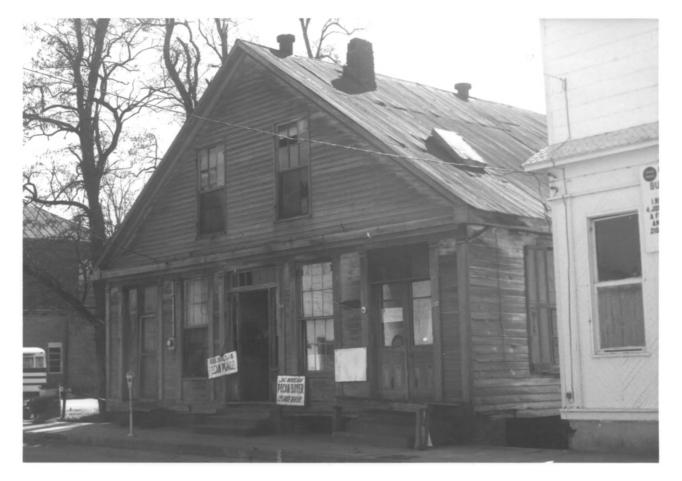

DOE MAY 3 0 1979

Port Geboon Multiple Resource area

Port Gibson, Mississippi Claibarne CO. Jack A. Gold Januarv. 1979 Mississippi Department of APchives and History Burk's Barber Shop and Beauty Saloon, Star Cafe, Flamingo Cafe, Sugar Bold Cafe, bar View to southeast MAY 3 0 1979 Photo 425 8 DOF