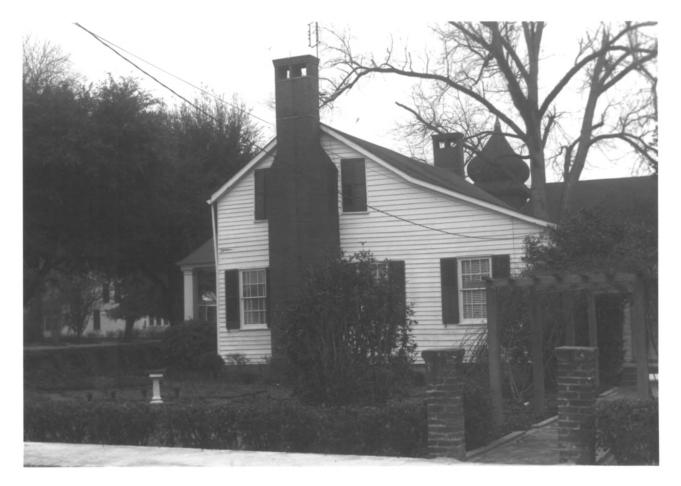

Port Gibson Multiple Resource area MARKET STREET - SUBURB ST. MARY HISTORIC Port Gibson, Mississippi Claibarnie Co. Jack A. Gold January, 1979 Mississippi Department of Archives and History Gage House; view to northwest DOE Photo 3 04 125 JUL 22 1979 MAY 3 0 1979