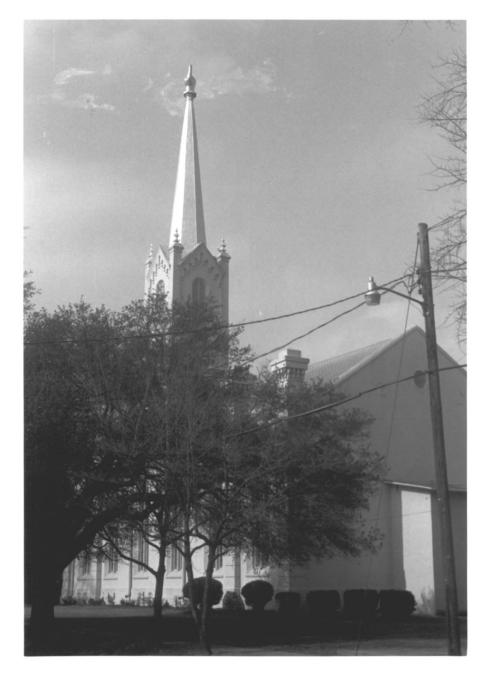

## DOF JUL 22 1979

MAY 3 0 1979

Port Gibson Multiple Resource area

MARKET STREET - SUBURB ST. MARY HISTORIC Port Gibson, Mississippi Claibarne Co. Jack A. Gold January, 1979 Mississippi Department of Archives and History Temple Gemiluth Chassed; view to west Photo 5 07 125 NI 22 1979 MAY 3 0 1979