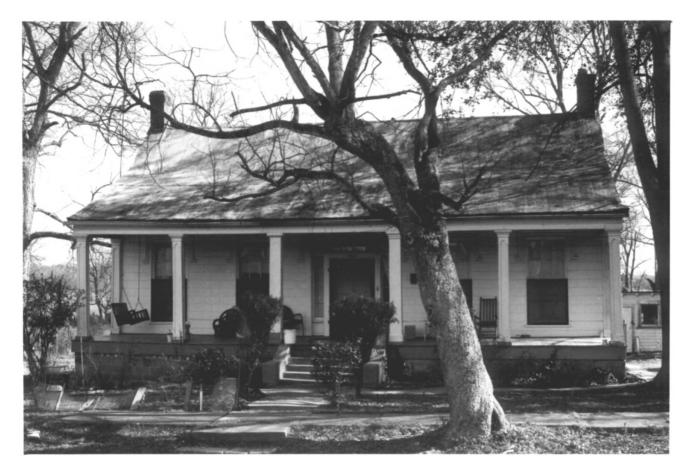

Port Libson Multiple Resource area

MARKET STREET -SUBURB ST. MARY HISTORIC Port Gibson, Mississippi Claibane Ca. DISTRICT Jack A. Gold January, 1979 Mississippi Department of Archives and History Disharoon House; view to southwest Photo 11 07125 DOE MAY 3 0 1979 11 2 2 1979