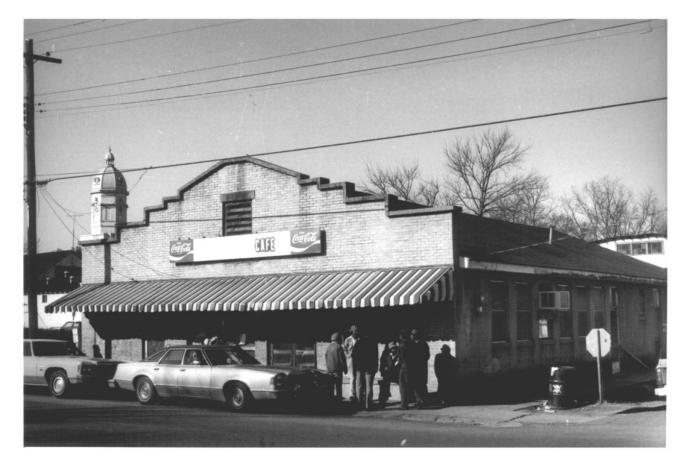

DDE 221979

Post I han Multiple Resource area

MARKET STREET - SUBURB ST. MARY HISTORIC

11 22 1979

Port Gibson, Mississippi ( Saiborne Co. Jack A. Gold January, 1979 Mississippi Department of Archives and History Cafe; view to northwest Photo # 3707125 MAY 3 0 1979 DOE