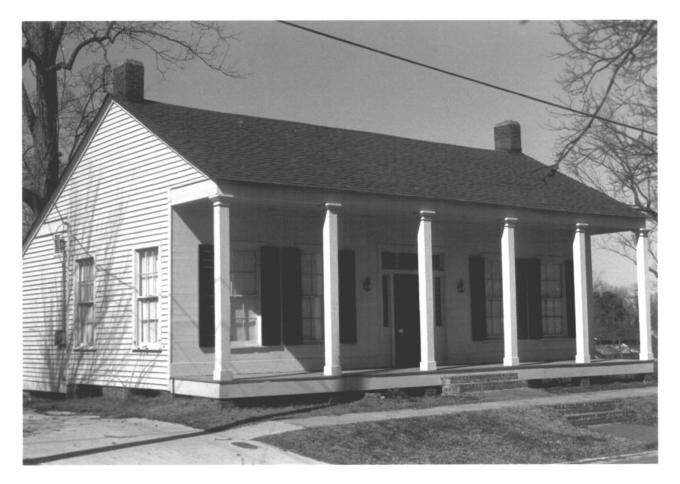

Port Libson Multiple Resource area

MARKET STREET -SUBURB ST. MARY HISTORIC Port Gibson, Mississippi Claibane Ca. DISTRICT Jack A. Gold January, 1979 Mississippi Department of Archives and History Disharoon House; view to southwest Photo 11 07125 DOE MAY 3 0 1979 11 2 2 1979