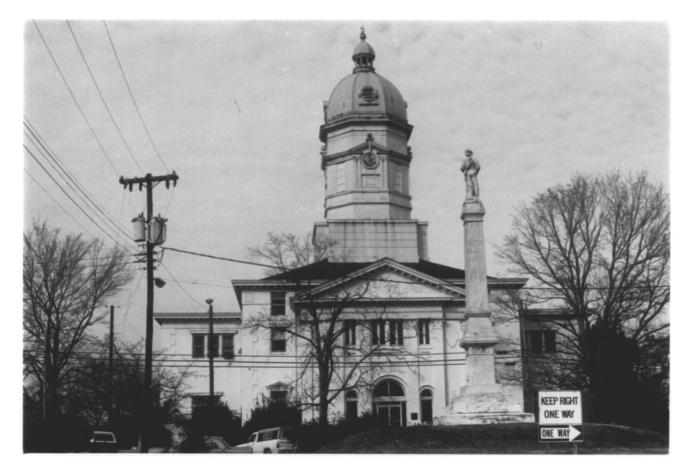

MARKET STREET - SUBURB ST. MARY HISTORIC DISTRICT Port Gibson, Mississippi Jack A. Gold Januarv. 1979 Mississippi Department of Archives and History Claiborne County Courthouse; view to west Photo  $\frac{298}{298} \approx 270 \frac{125}{125}$ 