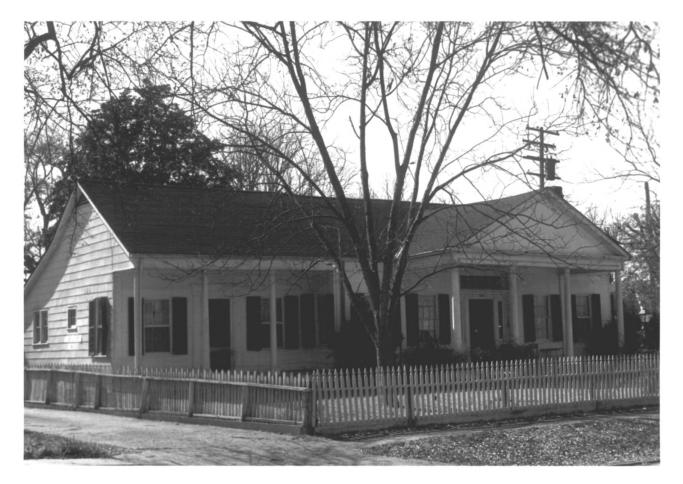

Port Libson Multiple Resource area

MARKET STREET -SUBURB ST. MARY HISTORIC Port Gibson, Mississippi Claibane Ca. DISTRICT Jack A. Gold January, 1979 Mississippi Department of Archives and History Disharoon House; view to southwest Photo 11 07125 DOE MAY 3 0 1979 11 2 2 1979