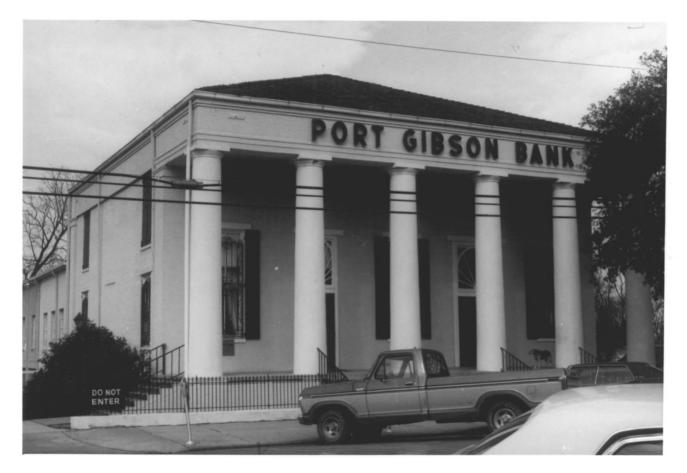

southwest

Photo 198 23 04125

That Subsen Multiple tesource area

MARKET STREET - SUBURB ST. MARY HISTORIC DISTRICT

Port Gibson, Mississippi Jack A. Gold Clauberane Car January, 1979

Mississippi Department of Archives and History Port Gibson Bank; view to west Photo <del>199</del> *Zyozies* 