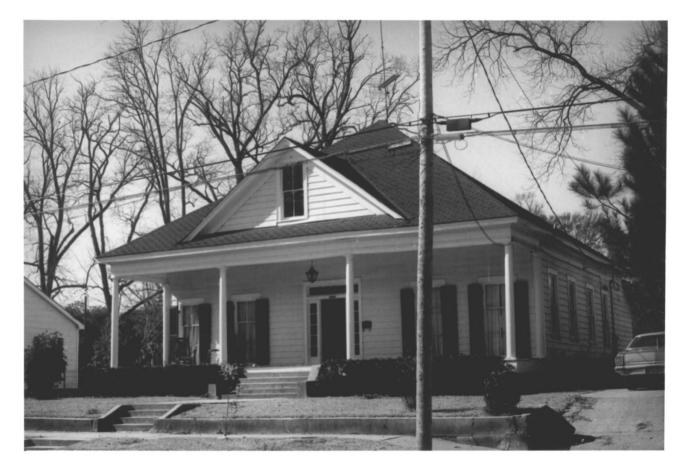

MARKET STREET - SUBURB ST. MARY HISTORIC DISTRICT Port Gibson, Mississippi Jack A. Gold January, 1979 Mississippi Department of Archives and History Oak Square; view to southeast Photo 26 07/25 MAY 3 0 1979