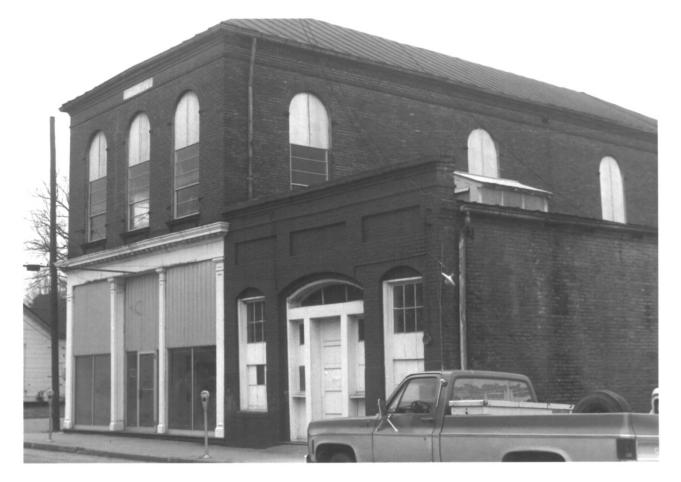

Port Sibson Multiple Resource area

MARKET STREET - SUBURB ST. MARY HISTORIC DISTRICT Port Gibson, Mississippi Claiborne CQ. Jack A. Gold January, 1979 Mississippi Department of Archives and History Patterson's Furniture; view to northwest Photo 203 26 2125