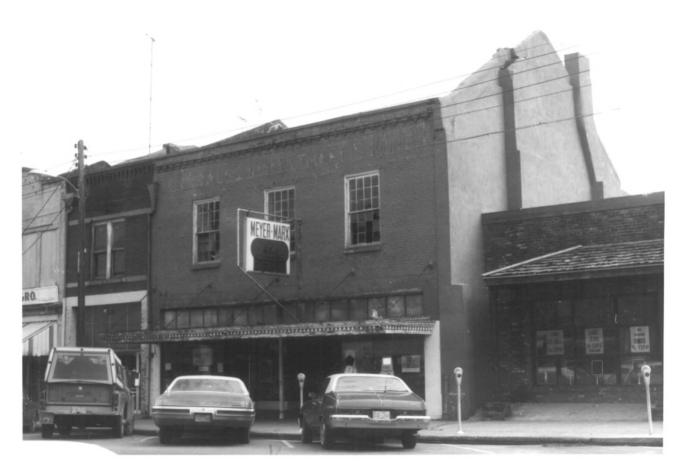

DISTRICT

Port Gibson, Mississippi

January, 1979 Claibaine Ca.

Mississippi Department of Archives and History Meyer Marx Drugs; view to northeast

Photo 488 2204125

JUL 2 2 1979

Port Subson Multiple Jeanue area