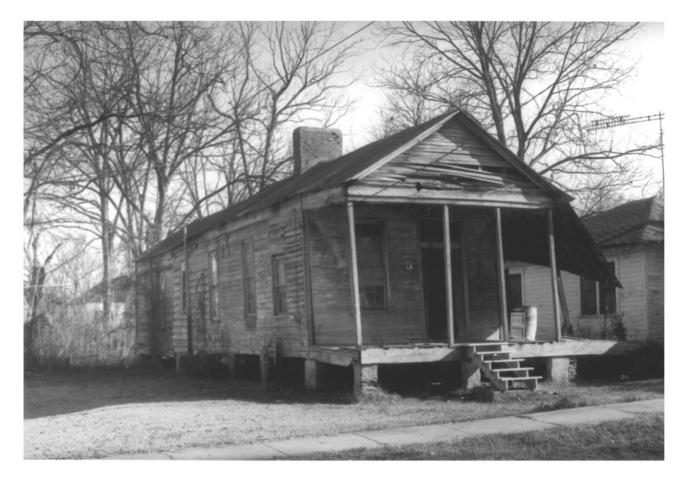

Port Silson Multiple Resource area

MARKET STREET - SUBURB ST. MARY HISTORIC DISTRICT

Port Gibson, Mississippi Claubarne CO.

January, 1979

JUL 22 1979

Mississippi Department of Archives and History 713 Marginal Street; view to southeast Photo 798 38 of 125