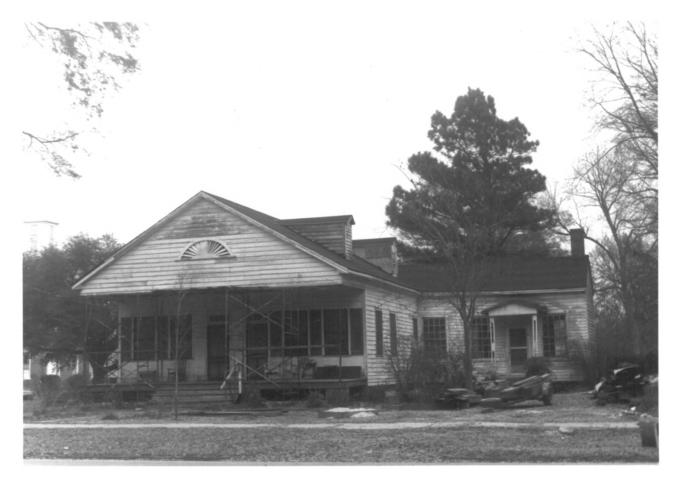

Port Libson Multiple Resource area

MARKET STREET -SUBURB ST. MARY HISTORIC Port Gibson, Mississippi Claibane Ca. DISTRICT Jack A. Gold January, 1979 Mississippi Department of Archives and History Disharoon House; view to southwest Photo 11 07125 DOE MAY 3 0 1979 11 2 2 1979