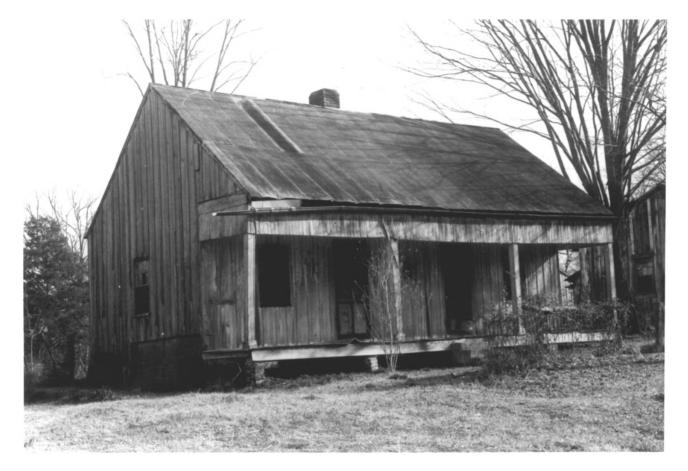

ort Gibson Multiple Resource area

MARKET STREET - SUBURB ST. MARY HISTORIC

Port Gibson, Mississippi Claibane Ca

Jack A. Gold

January, 1979

Mississippi Department of Archives and History Collin Barber Shop; view to northwest Photo 28 35 07125 DOE JUL 22 1979



Port Sibson Multiple Resource area

MARKET STREET - SUBURB ST. MARY HISTORIC DISTRICT Port Gibson, Mississippi Claiborne CQ. Jack A. Gold January, 1979 Mississippi Department of Archives and History Patterson's Furniture; view to northwest Photo 203 26 2125

DDE 221979



Post I han Multiple Resource area

MARKET STREET - SUBURB ST. MARY HISTORIC

11 22 1979

Port Gibson, Mississippi ( Saiborne Co. Jack A. Gold January, 1979 Mississippi Department of Archives and History Cafe; view to northwest Photo # 3707125 MAY 3 0 1979 DOE



Port Silson Multiple Resource area

MARKET STREET - SUBURB ST. MARY HISTORIC DISTRICT

Port Gibson, Mississippi Claubarne CO.

January, 1979

JUL 22 1979

Mississippi Department of Archives and History 713 Marginal Street; view to southeast Photo 798 38 of 125

MAY 3 0 1979



Fort Libson Multiple Resource area

MARKET STREET - SUBURB ST. MARY HISTORIC DISTRICT

Port Gibson, Mississippi

January, 1979 Claibane Cl.

Mississippi Department of Archives and History

1111 Marginal Street (Samuel Gibson House) View to southwest.

MAY 3 0 1979 Photo 19 39 4125

## DOE .HL 22 1979



Port Sibson Multiple Resource area

MARKET STREET - SUBURB ST. MARY HISTORIC DISTRECT

Port Gibson, Mississippi Claibarne Co, Jack A. Gold January, 1979 Mississippi Department of Archives and History 712 Marginal St