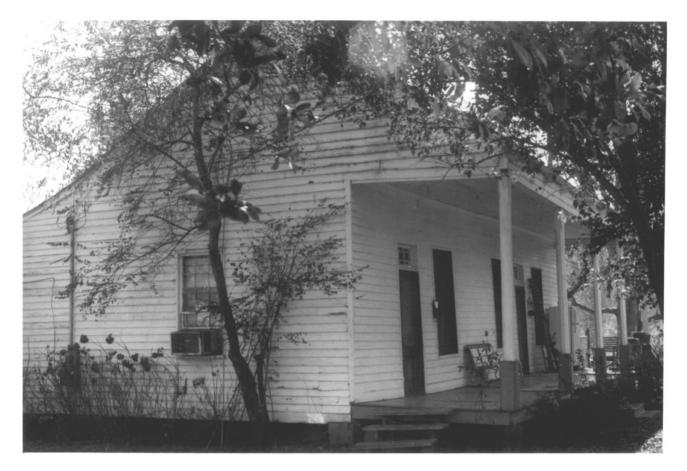

Port Libson Multiple Resource area

MARKET STREET -SUBURB ST. MARY HISTORIC Port Gibson, Mississippi Claibane Ca. DISTRICT Jack A. Gold January, 1979 Mississippi Department of Archives and History Disharoon House; view to southwest Photo 11 07125 DOE MAY 3 0 1979 11 2 2 1979