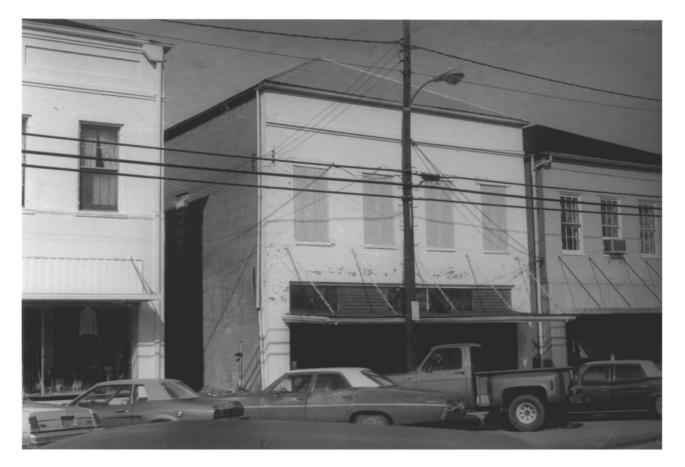

port Sibson Multiple Bearnel area

Port Gibson, Mississippi

Jack A. Gold January, 1979 Claiborne CQ.

Mississippi Department of Archives and History Bernheimer Building; view to southwest Photo 236 14 0\$ 125