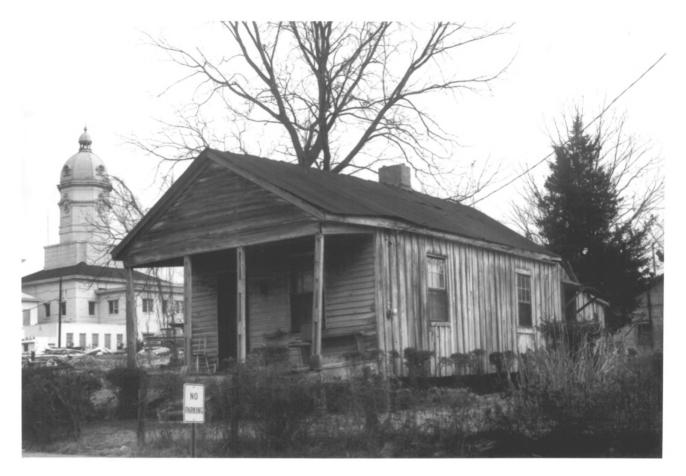

ox 270 \frac{125}{125}$ 



MARKET STREET - SUBURB ST. MARY HISTORIC DISTRICT Port Gibson, Mississippi Jack A. Gold January, 1979 Mississippi Department of Archives and History Claiborne County Courthouse; view to northeast Photo 2000 2800 125 MAY 3 0 1979



Part Sibson Multiple Besource area

MARKET STREET - SUBURB ST. MARY HISTORIC DISTRICT Port Gibson, Mississippi ( Subarne Co. Jack A. Gold January, 1979 Mississippi Department of Archives and History Presbyterian Manse; view to northeast Photo 29 17125 22 1979



Port Gibson Multiple Resonce area

MARKET STREET - SUBURB ST. MARY HISTORIC DISTRICT Port Gibson, Mississippi, Jack A. Gold Claiberne Cl. Januarv, 1979 Mississippi Department of Archives and History 1009 Church Street; view to northeast Photo 3004/25 MAY 3 0 1979 JUL 22 1979



Part Silson Multiple Resource area

MARKET STREET - SUBURB ST. MARY HISTORIC

Port Gibson, Mississippi Claibonne CO. Jack A. Gold January, 1979 Mississippi Department of Archives and History 521 Flower Street; view to northeast Photo <del>210</del> 31 57 125

MAY 3 0 1979

DOE JUL 22 1979



Port Hibson Muttiple Resource area

MARKET STREET - SUBURB ST. MARY HISTORIC DISTRICT

Port Gibson, Mississippi Jack A. Gold Claubane Ca. January, 1979 Mississippi Department of Archives and History Saint Joseph Catholic Church; view to east Photo 32 07 125 Max **30** 1972



Port Libson Multiple Resourceaced

MARKET STREET - SUBURB ST. MARY HISTORIC DISTRICT Port Gibson, Mississippi Jack A. Gold Claubarne County Januarv, 1979 Mississippi Department of Archives and History Hughes House; view to south