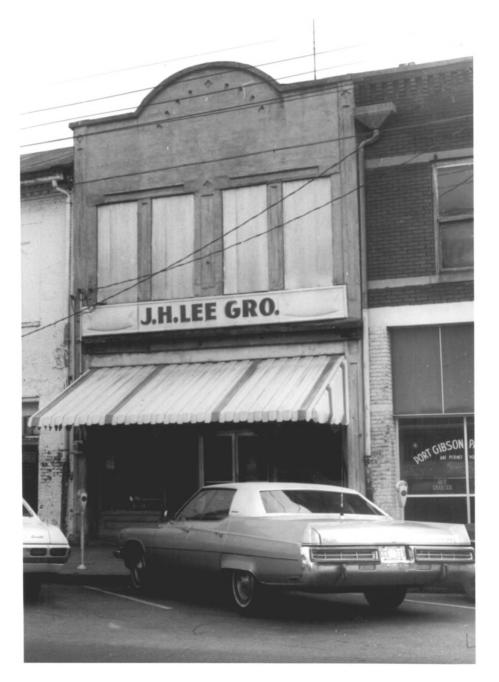

Port Gibson, Mississippi Claibarne Ce. Jack A. Gold January, 1979

Mississippi Department of Archives and History George Ellis Food Store; view to northeast Photo  $\frac{2}{DOF}$  1/07/25

MAY 3 0 1979

JUL 22 1979