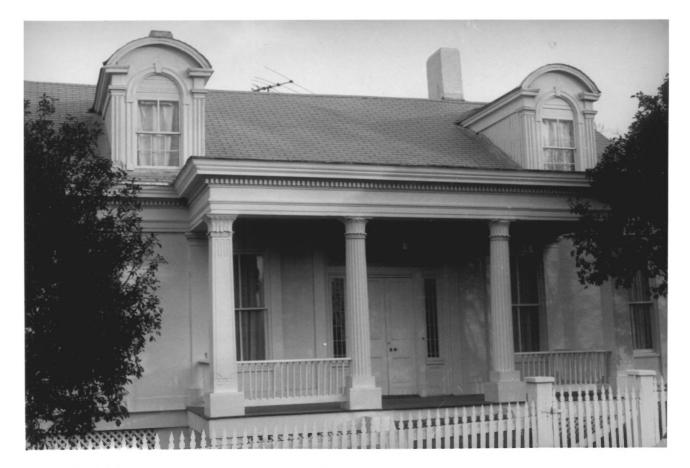

Port Gibson Multiple Resource area MARKET STREET - SUBURB ST. MARY HISTORIC Port Gibson, Mississippi Claibarnie Co. Jack A. Gold January, 1979 Mississippi Department of Archives and History Gage House; view to northwest DOE Photo 3 04 125 JUL 22 1979 MAY 3 0 1979