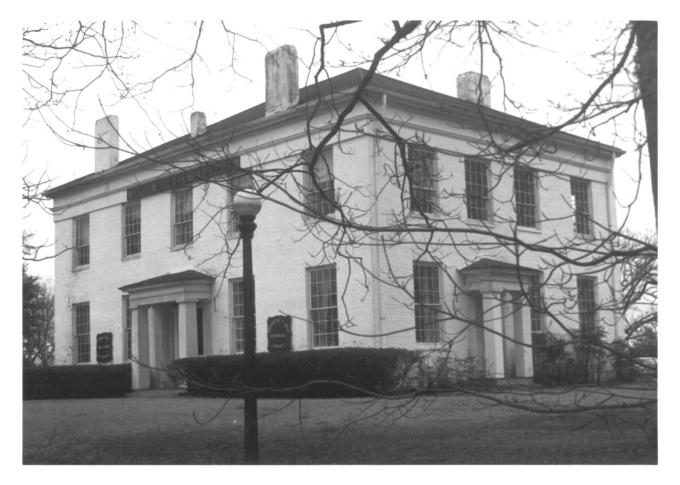

MARKET STREET - SUBURB ST. MARY HISTORIC DISTRICT Port Gibson, Mississippi Jack A. Gold January, 1979 Mississippi Department of Archives and History Oak Square; view to southeast Photo 26 07/25 MAY 3 0 1979