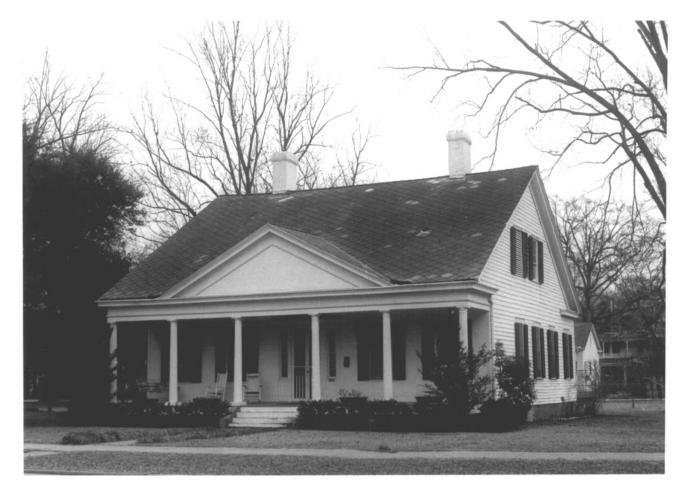

Port Libson Multiple Resource area

MARKET STREET -SUBURB ST. MARY HISTORIC Port Gibson, Mississippi Claibane Ca. DISTRICT Jack A. Gold January, 1979 Mississippi Department of Archives and History Disharoon House; view to southwest Photo 11 07125 DOE MAY 3 0 1979 11 2 2 1979