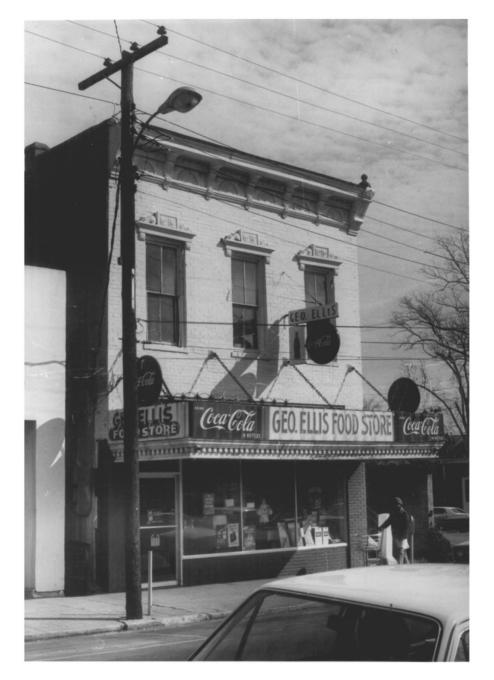

Port Gibson, Mississippi Claibarne Ce. Jack A. Gold January, 1979

Mississippi Department of Archives and History George Ellis Food Store; view to northeast Photo  $\frac{2}{DOF}$  1/07/25

MAY 3 0 1979

JUL 22 1979