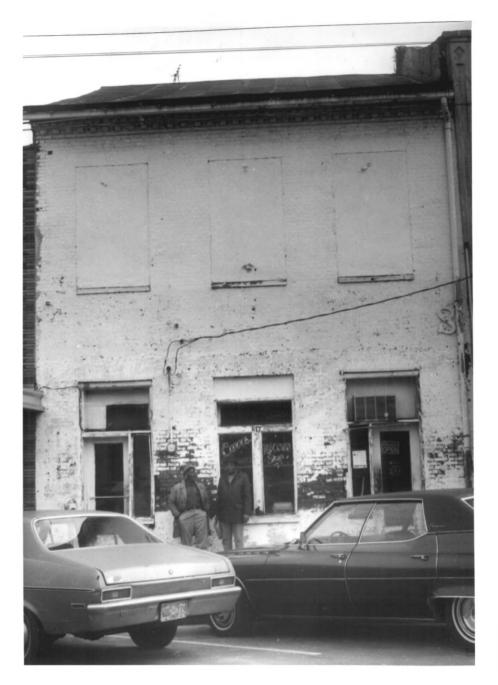

MAY 3 0 1979

DOE JUL 22 1979

Nort Libron Muttiple Resource area MARKET STREET - SUBURB ST. MARY HISTORIC

Port Bibson, Mississippi Chaibarne Ca. Jack A. Gold January, 1979 Mississippi Department of Archives and History Carr's Record Shop; view to east Photo 10 52 0/125