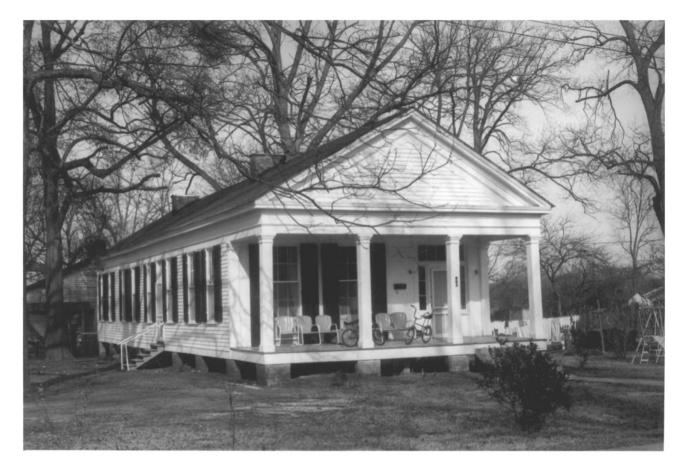

MARKET STREET - SUBURB ST. MARY HISTORIC DISTRICT Port Gibson, Mississippi Jack A. Gold January, 1979 Mississippi Department of Archives and History Oak Square; view to southeast Photo 26 07/25 MAY 3 0 1979