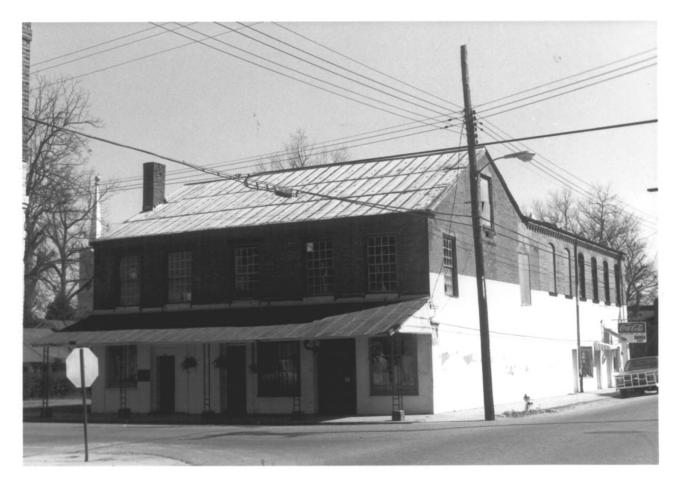

DOE MAY 3 0 1979

Port Geboon Multiple Resource area

Port Gibson, Mississippi Claibarne CO. Jack A. Gold Januarv. 1979 Mississippi Department of APchives and History Burk's Barber Shop and Beauty Saloon, Star Cafe, Flamingo Cafe, Sugar Bold Cafe, bar View to southeast MAY 3 0 1979 Photo 425 8 DOF