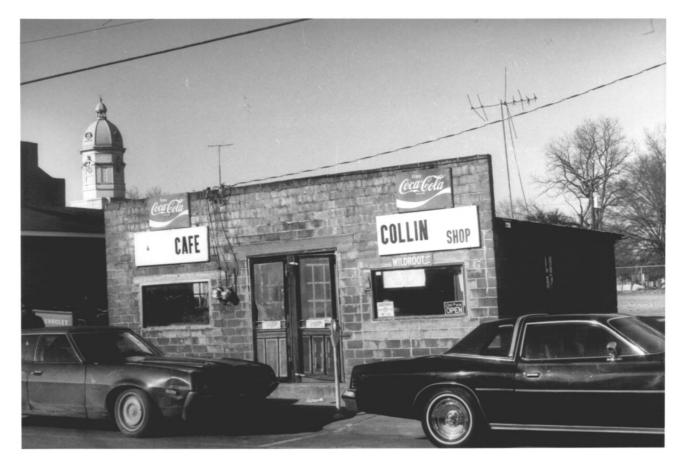

## port Gibson Multiple Resource area

MARKET STREET - SUBURB ST. MARY HISTORIC

Port Gibson, Mississippi Claibane Ca

Jack A. Gold

January, 1979

Mississippi Department of Archives and History Collin Barber Shop; view to northwest Photo 28 35 07125 DOE JUL 22 1979