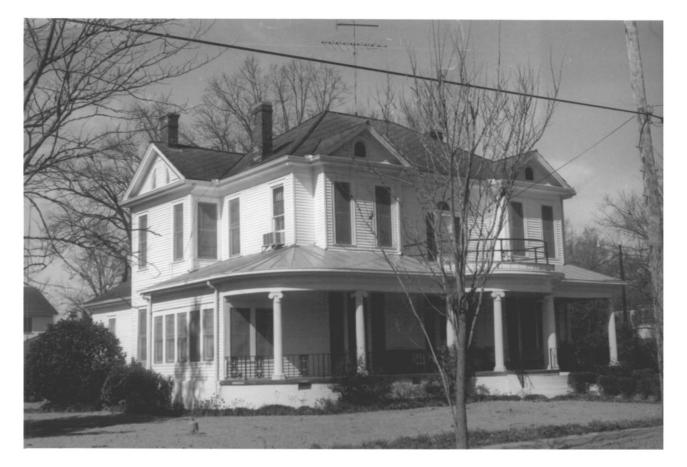

Port Gibson Multiple Resource Clier MARKET STREET - SUBURB ST. MARY HISTORIC

DISTRICT

Jack A. Gold

January, 1979

Port Gibson, Mississippi (Saubanne) Ca.

Mississippi Department of Archives and History 702 Church Street: view to southeast Photo 4 07 125