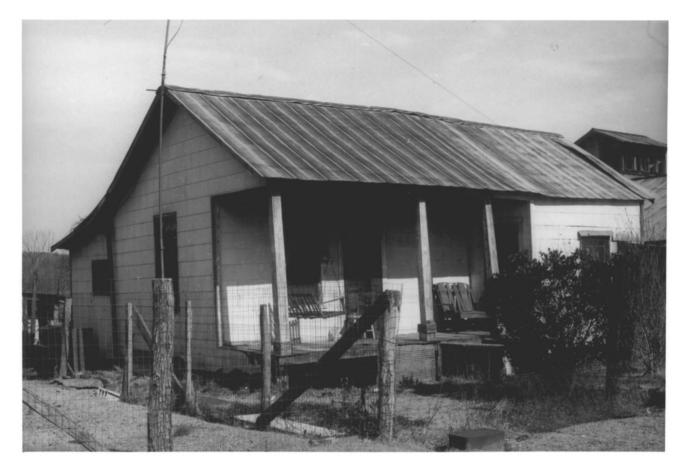

MAY 3 0 1979

Fort Libson Multiple Resource area

MARKET STREET - SUBURB ST. MARY HISTORIC DISTRICT

Port Gibson, Mississippi

January, 1979 Claibane Cl.

Mississippi Department of Archives and History

1111 Marginal Street (Samuel Gibson House) View to southwest.

MAY 3 0 1979 Photo 19 39 4125