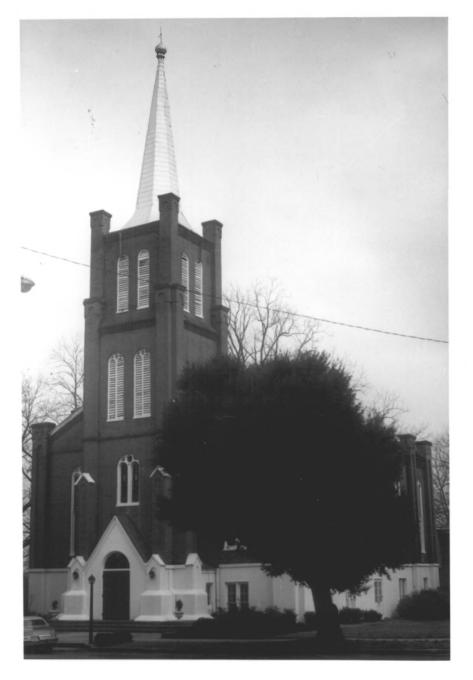

MAY 3 0 1979

DOE JUL 22 1979

Port Hibson Muttiple Resource area

MARKET STREET - SUBURB ST. MARY HISTORIC DISTRICT

Port Gibson, Mississippi Jack A. Gold Claubane Ca. January, 1979 Mississippi Department of Archives and History Saint Joseph Catholic Church; view to east Photo 32 07 125 Max **30** 1972