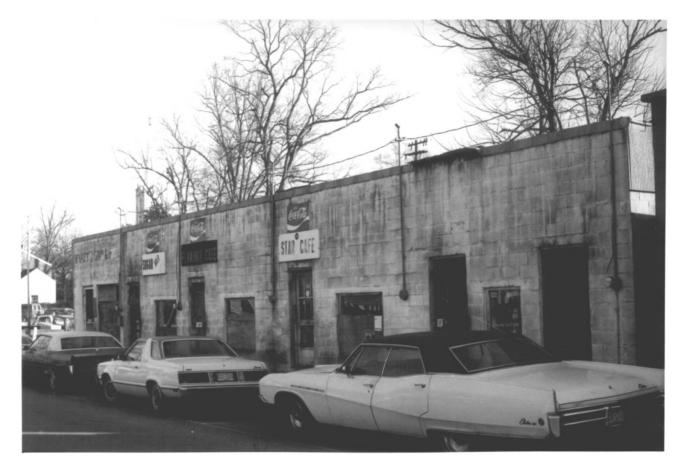

DOE MAY 3 0 1979

Port Geboon Multiple Resource area

Port Gibson, Mississippi Claibarne CO. Jack A. Gold Januarv. 1979 Mississippi Department of APchives and History Burk's Barber Shop and Beauty Saloon, Star Cafe, Flamingo Cafe, Sugar Bold Cafe, bar View to southeast MAY 3 0 1979 Photo 425 8 DOF