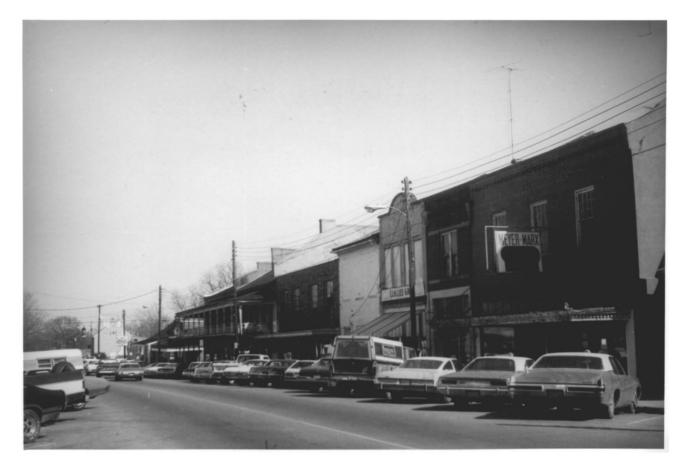

Port Gibson Multiple Resource area RKET STREET - SUBURB ST. MARY HISTORIC Port Gibson, Mississippi Claiborne Ca, Jack A. Gold January, 1979 Mississippi Department of Archives and History Market Street; view to southwest Photo @ 76 04125 MAY 3 0 1979 JUL 2 2 1979

Port Gibson Multiple Resource area

January, 1979

Jack A. Gold

Port Gibson, Mississippi Claibarne Ca.

Mississippi Department of Archives and History Market Street: view to northeast Photo # 77 04 125

MAY 3 0 1979 1 3 0 1979 JUL 2 2 1979

Port Libron Multiple Resonce lever

MARKET STREET - SUBURB ST. MARY HISTORIC Port Gibson, Mississippi Claibarne Ca Jack A. Gold January, 1979 Mississippi Department of Archives and History Market Street; view to north Photo # 78 0/125 JUL 22 1979 MAY 3 0 1979

Port Gibson Multiple Lesource area

MARKET STREET - SUBURB ST. MARY HISTORIC Port Gibson, Mississippi Claibarne Ca

Jack A. Gold

January, 1979

Mississippi Department of Archives and History Market Street; view to southeast Photo @ 79 07125