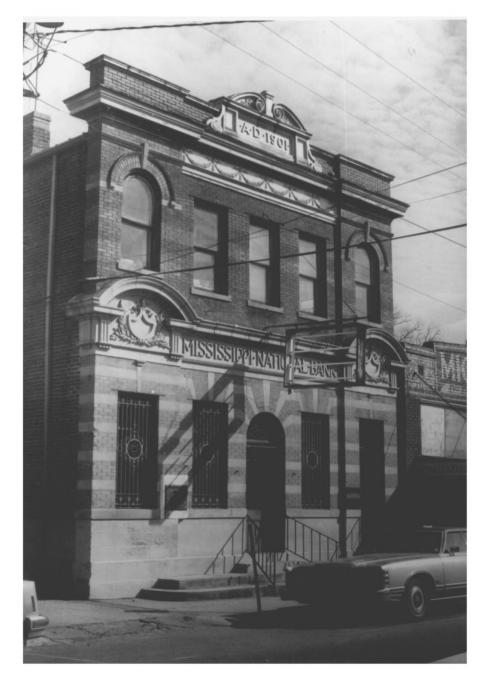

JUL 22 1979

Dort Libson Multiple Resource area

DISTRICT Port Gibson, Mississippi C Luibarne Ca. Jack A. Gold January, 1979 Mississippi Department of Archives and History Miss. National Bank (Port Gibson Finance

Company); view to northeast Photo-226 907125 MAY. 30 1979 DOE 22 1979

Port Libson Multiple Resource area

DISTRICT Port Gibson, Mississippi Claibane Ca. Jack A. Gold January, 1979 Mississippi Department of Archives and History Miss. National Bank (Port Gibson Finance Company); view through alley to north Photo 200 10 DOF MOY 3 0 1979 2 2 1979