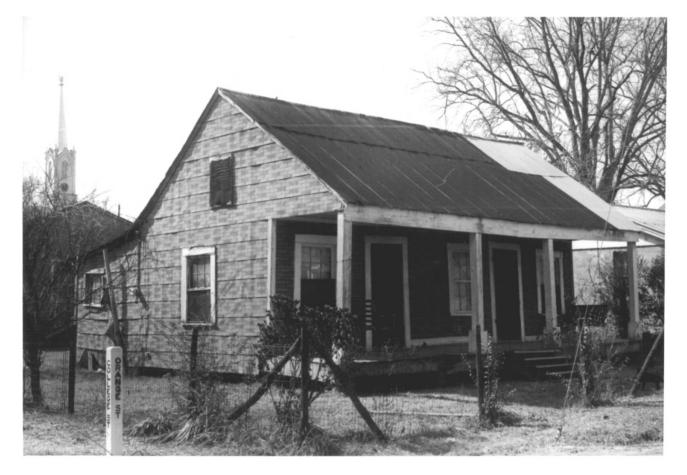

## DOE .HL 22 1979

Port Sibson Multiple Resource area

MARKET STREET - SUBURB ST. MARY HISTORIC DISTRECT

Port Gibson, Mississippi Claibarne Co, Jack A. Gold January, 1979 Mississippi Department of Archives and History 712 Marginal Street; view to northwest Photo and 400 125