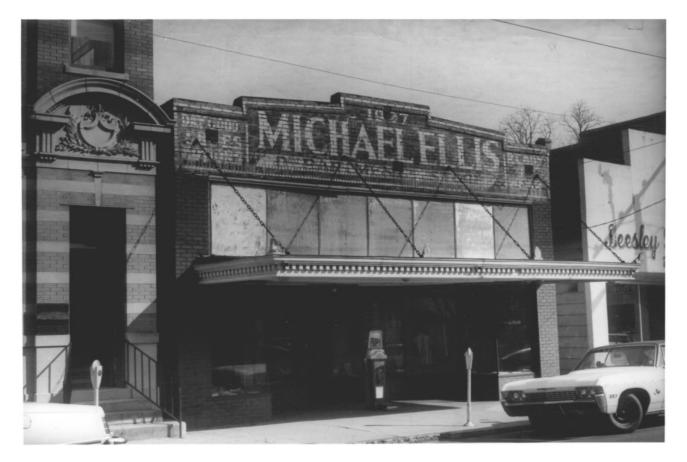

## Port Gibson Multiple Resource area

MARKET STREET - SUBURB ST. MARY HISTORIC DISTRICT

<u>DOE</u> 11 22 1979

Port Gibson, Mississippi Alabame CO. Jack A. Gold January, 1979 Mississippi Department of Archives and History Michael Ellis Dry Goods; view to north Photo I 207125