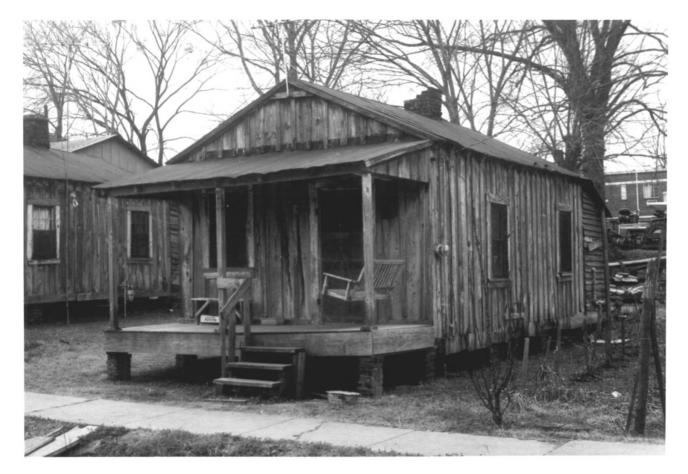

ltiple Resource Clier MARKET STREET - SUBURB ST. MARY HISTORIC

DISTRICT

Jack A. Gold

January, 1979

Port Gibson, Mississippi (Saubanne) Ca.

Mississippi Department of Archives and History 702 Church Street: view to southeast Photo 4 07 125

## DOF JUL 22 1979

MAY 3 0 1979



Port Gibson Multiple Resource area

MARKET STREET - SUBURB ST. MARY HISTORIC Port Gibson, Mississippi Claibarne Co. Jack A. Gold January, 1979 Mississippi Department of Archives and History Temple Gemiluth Chassed; view to west Photo 5 07 125 NI 22 1979 MAY 3 0 1979



Port Gibson Multiple Resource and

Port Gibson, Mississippi, Jack A. Gold

Clauborne CO.

Mississippi Department of Archives and History St. James Episcopal Church; view to

northwest Photo **&** of 125

January, 1979

MAY 3 0 1979

DOE JUL 22 1979



Part Gibson Multiple Resource area

Port Gibson, Mississippi Claibarne Cd. Jack A. Gold

JACK A. GOTO

Janua**r**y, 1979

Mississippi Department of Archives and History 605 Flower Street; view to east Photo -220 -7

DOE MAY 3 0 1979



Port Geboon Multiple Resource area

Port Gibson, Mississippi Claibarne CO. Jack A. Gold Januarv. 1979 Mississippi Department of APchives and History Burk's Barber Shop and Beauty Saloon, Star Cafe, Flamingo Cafe, Sugar Bold Cafe, bar View to southeast MAY 3 0 1979 Photo 425 8 DOF

JUL 22 1979



Dort Libson Multiple Resource area

DISTRICT Port Gibson, Mississippi C Luibarne Ca. Jack A. Gold January, 1979 Mississippi Department of Archives and History Miss. National Bank (Port Gibson Finance

Company); view to northeast Photo-226 907125 MAY. 30 1979 DOE 22