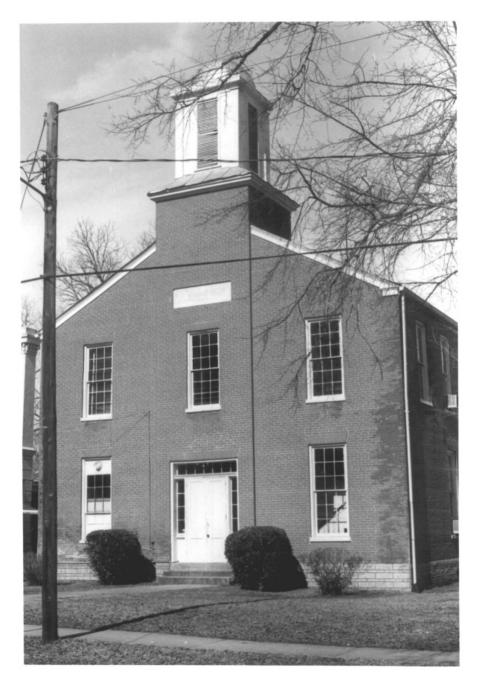

MAY 3 0 1979

DOE JUL 22 1979

Port Hibson Muttiple Resource area

MARKET STREET - SUBURB ST. MARY HISTORIC DISTRICT

Port Gibson, Mississippi Jack A. Gold Claubane Ca. January, 1979 Mississippi Department of Archives and History Saint Joseph Catholic Church; view to east Photo 32 07 125 Max **30** 1972