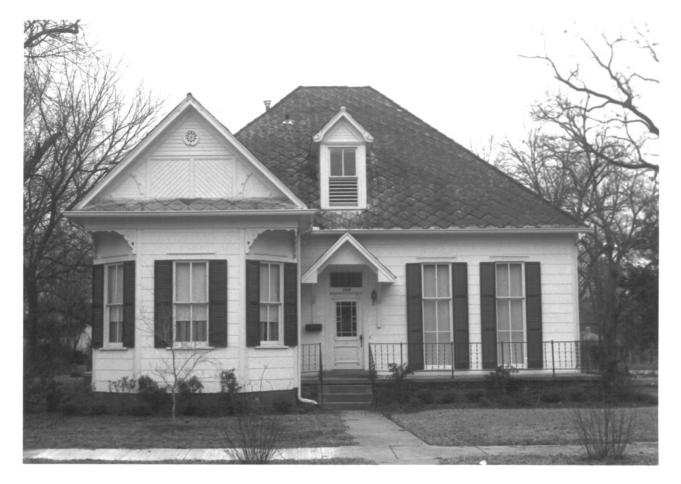

Port Gibson Multiple Resource area MARKET STREET - SUBURB ST. MARY HISTORIC Port Gibson, Mississippi Claibarnie Co. Jack A. Gold January, 1979 Mississippi Department of Archives and History Gage House; view to northwest DOE Photo 3 04 125 JUL 22 1979 MAY 3 0 1979