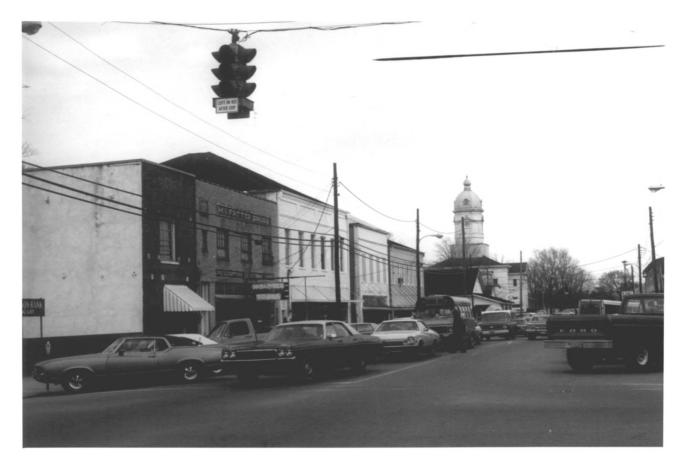

Port Gibson Multiple Resource area RKET STREET - SUBURB ST. MARY HISTORIC Port Gibson, Mississippi Claiborne Ca, Jack A. Gold January, 1979 Mississippi Department of Archives and History Market Street; view to southwest Photo @ 76 04125 MAY 3 0 1979 JUL 2 2 1979

Port Gibson Multiple Resource area

January, 1979

Jack A. Gold

Port Gibson, Mississippi Claibarne Ca.

Mississippi Department of Archives and History Market Street: view to northeast Photo # 77 04 125

MAY 3 0 1979 1 3 0 1979 JUL 2 2 1979

Port Libron Multiple Resonce lever

MARKET STREET - SUBURB ST. MARY HISTORIC Port Gibson, Mississippi Claibarne Ca Jack A. Gold January, 1979 Mississippi Department of Archives and History Market Street; view to north Photo # 78 0/125 JUL 22 1979 MAY 3 0 1979

Port Gibson Multiple Lesource area

MARKET STREET - SUBURB ST. MARY HISTORIC Port Gibson, Mississippi Claibarne Ca

Jack A. Gold

January, 1979

Mississippi Department of Archives and History Market Street; view to southeast Photo @ 79 07125