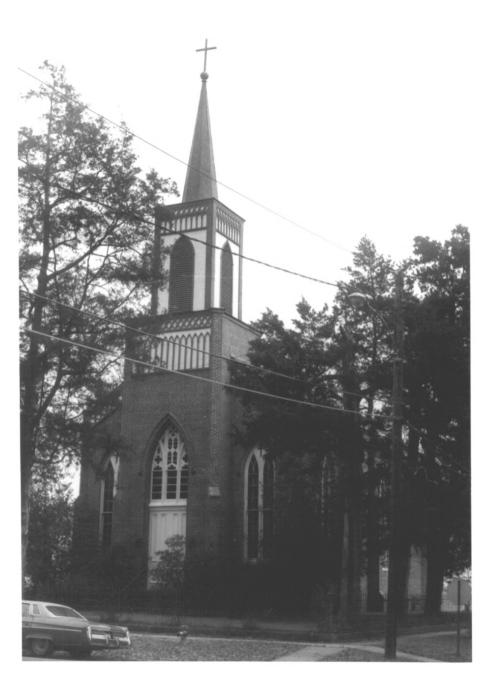

MAY 3 0 1979

DOE JUL 22 1979

Port Hibson Muttiple Resource area

MARKET STREET - SUBURB ST. MARY HISTORIC DISTRICT

Port Gibson, Mississippi Jack A. Gold Claubane Ca. January, 1979 Mississippi Department of Archives and History Saint Joseph Catholic Church; view to east Photo 32 07 125 Max **30** 1972