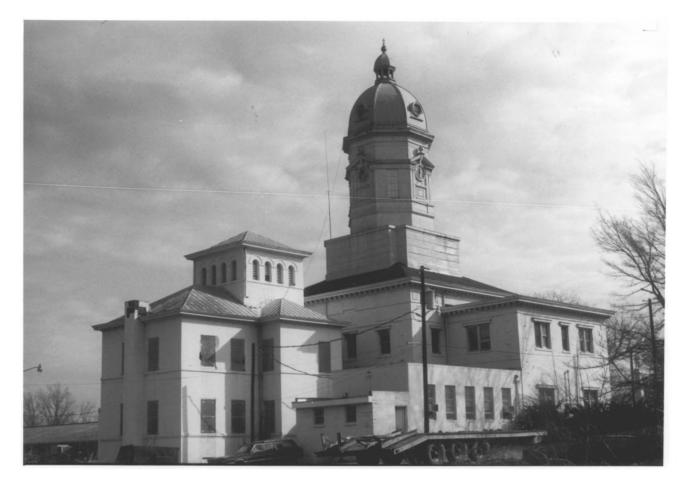

MARKET STREET - SUBURB ST. MARY HISTORIC DISTRICT Port Gibson, Mississippi Jack A. Gold January, 1979 Mississippi Department of Archives and History Claiborne County Courthouse; view to northeast Photo 2000 2800 125 MAY 3 0 1979