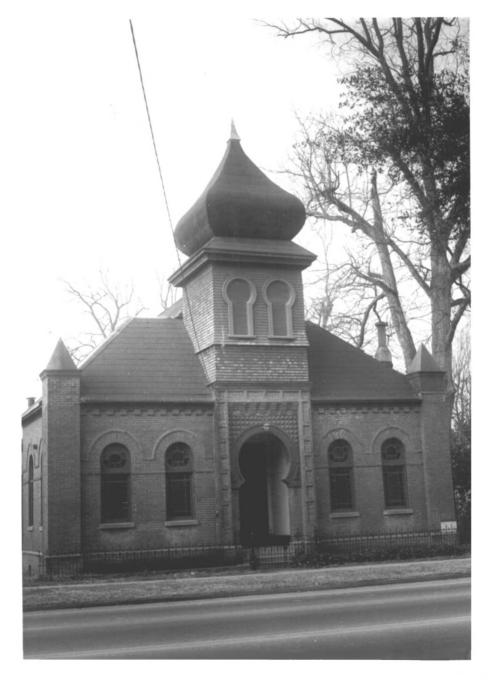

## DOF JUL 22 1979

MAY 3 0 1979

Port Gibson Multiple Resource area

MARKET STREET - SUBURB ST. MARY HISTORIC Port Gibson, Mississippi Claibarne Co. Jack A. Gold January, 1979 Mississippi Department of Archives and History Temple Gemiluth Chassed; view to west Photo 5 07 125 NI 22 1979 MAY 3 0 1979