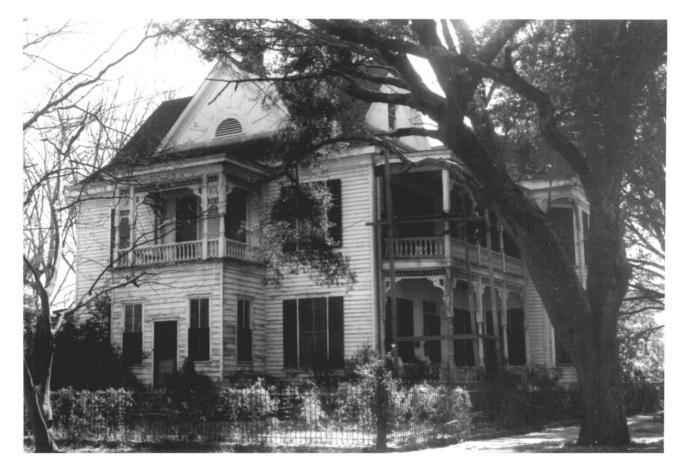

Wort Libson Multiple Resonce area MARKET STREET - SUBURB ST. MARY HISTORIC DISTRICT Port Gibson, Mississippi Jack A. Gold January, 1979 Mississippi Department of Archives and History 1202 Church Street: view to west Chlibane CO. Photo 12 af 125 MAY 3 0 1979 11 22 1979