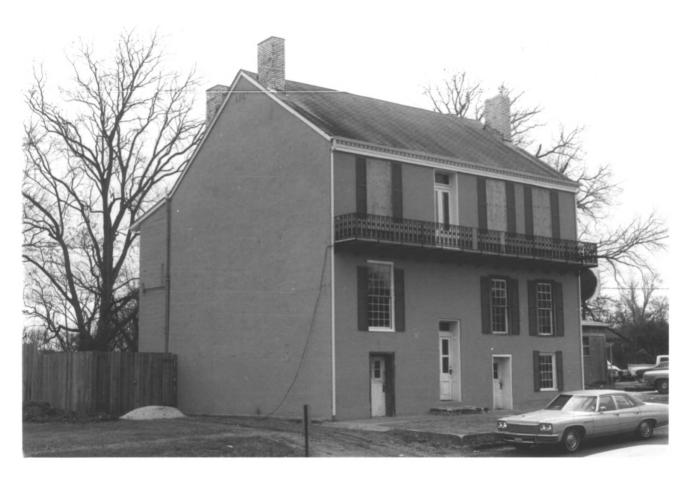

Wort Libson Multiple Resonce area MARKET STREET - SUBURB ST. MARY HISTORIC DISTRICT Port Gibson, Mississippi Jack A. Gold January, 1979 Mississippi Department of Archives and History 1202 Church Street: view to west Chlibane CO. Photo 12 af 125 MAY 3 0 1979 11 22 1979