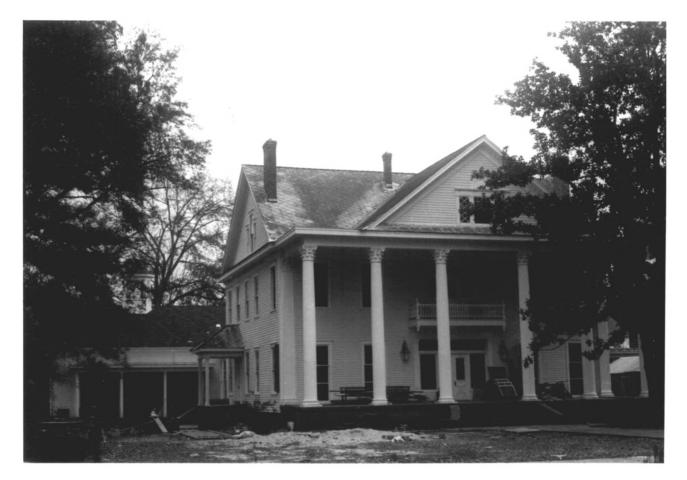

Port Libson Multiple Resource area

MARKET STREET -SUBURB ST. MARY HISTORIC Port Gibson, Mississippi Claibane Ca. DISTRICT Jack A. Gold January, 1979 Mississippi Department of Archives and History Disharoon House; view to southwest Photo 11 07125 DOE MAY 3 0 1979 11 2 2 1979