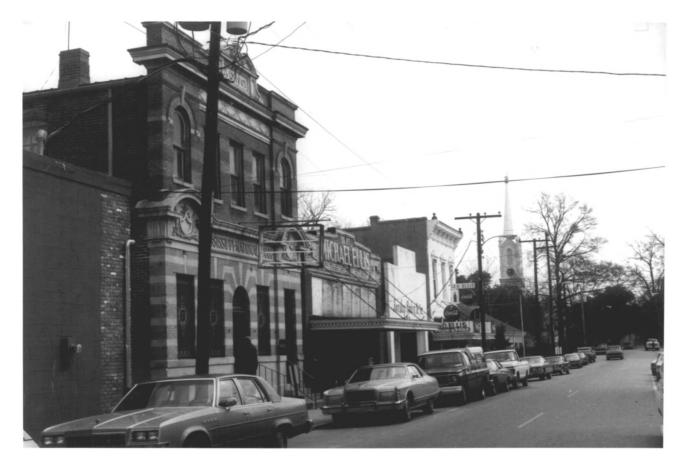

Port Libron Multiple Resonce lever

MARKET STREET - SUBURB ST. MARY HISTORIC Port Gibson, Mississippi Claibarne Ca Jack A. Gold January, 1979 Mississippi Department of Archives and History Market Street; view to north Photo # 78 0/125 JUL 22 1979 MAY 3 0 1979

Port Gibson Multiple Lesource area

MARKET STREET - SUBURB ST. MARY HISTORIC Port Gibson, Mississippi Claibarne Ca

Jack A. Gold

January, 1979

Mississippi Department of Archives and History Market Street; view to southeast Photo @ 79 07125