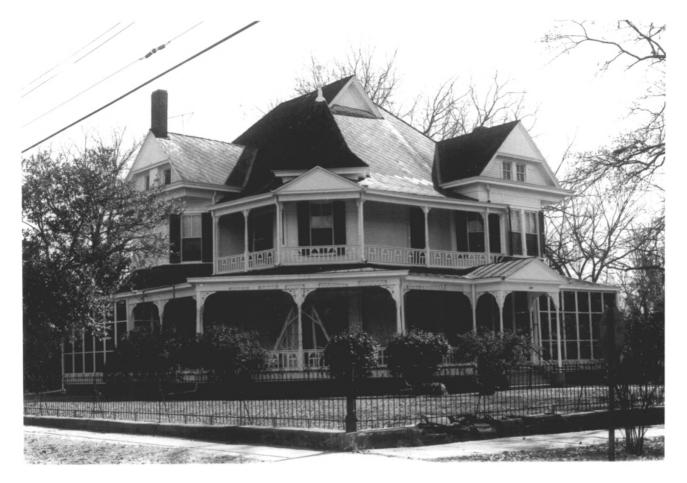

Port Libson Multiple Resource area

MARKET STREET -SUBURB ST. MARY HISTORIC Port Gibson, Mississippi Claibane Ca. DISTRICT Jack A. Gold January, 1979 Mississippi Department of Archives and History Disharoon House; view to southwest Photo 11 07125 DOE MAY 3 0 1979 11 2 2 1979