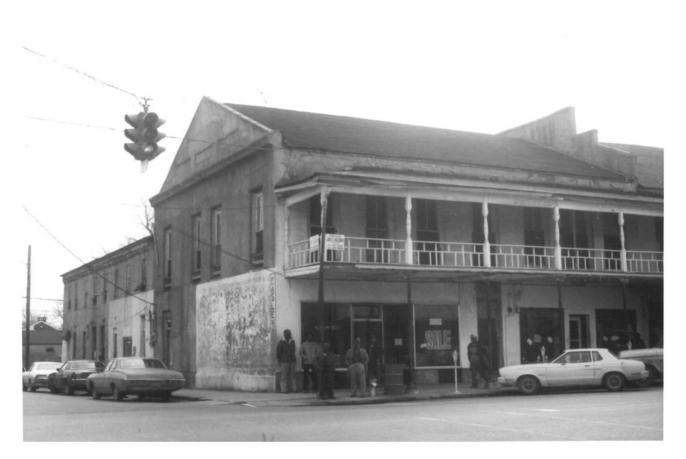

DOE MAY 3 0 1979

Port Geboon Multiple Resource area

Port Gibson, Mississippi Claibarne CO. Jack A. Gold Januarv. 1979 Mississippi Department of APchives and History Burk's Barber Shop and Beauty Saloon, Star Cafe, Flamingo Cafe, Sugar Bold Cafe, bar View to southeast MAY 3 0 1979 Photo 425 8 DOF