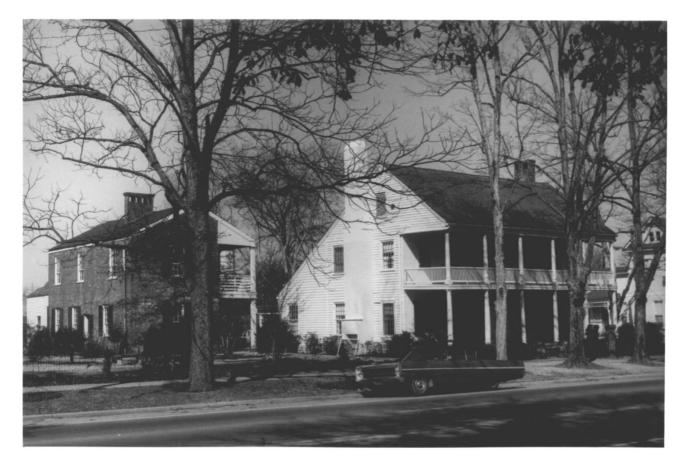

Wort Libson Multiple Resonce area MARKET STREET - SUBURB ST. MARY HISTORIC DISTRICT Port Gibson, Mississippi Jack A. Gold January, 1979 Mississippi Department of Archives and History 1202 Church Street: view to west Chlibane CO. Photo 12 af 125 MAY 3 0 1979 11 22 1979