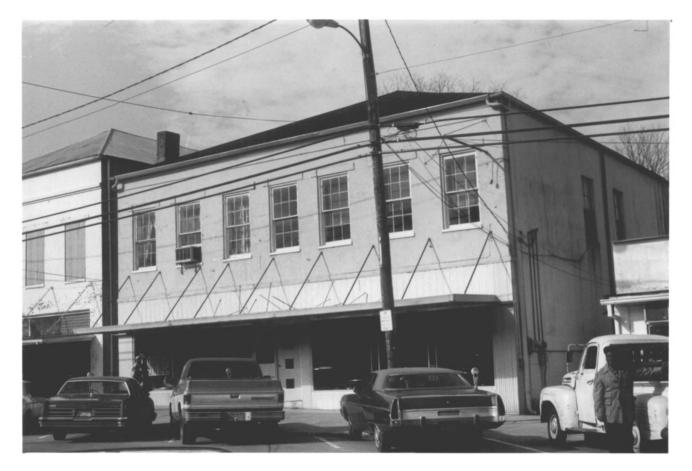

DOE MAY 3 0 1979

Port Geboon Multiple Resource area

Port Gibson, Mississippi Claibarne CO. Jack A. Gold Januarv. 1979 Mississippi Department of APchives and History Burk's Barber Shop and Beauty Saloon, Star Cafe, Flamingo Cafe, Sugar Bold Cafe, bar View to southeast MAY 3 0 1979 Photo 425 8 DOF