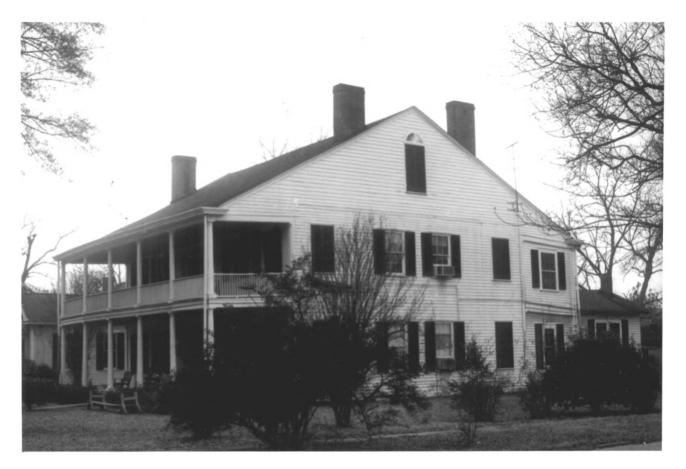

Port Libson Multiple Resource area

MARKET STREET -SUBURB ST. MARY HISTORIC Port Gibson, Mississippi Claibane Ca. DISTRICT Jack A. Gold January, 1979 Mississippi Department of Archives and History Disharoon House; view to southwest Photo 11 07125 DOE MAY 3 0 1979 11 2 2 1979