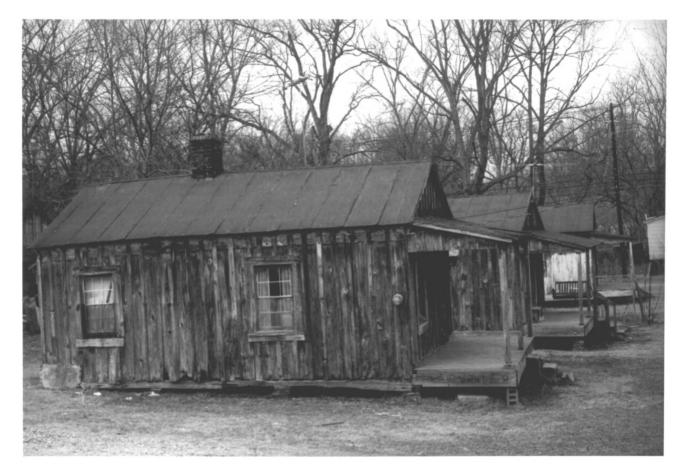

t Photo @ 76 04125 MAY 3 0 1979 JUL 2 2 1979



Port Gibson Multiple Resource area

January, 1979

Jack A. Gold

Port Gibson, Mississippi Claibarne Ca.

Mississippi Department of Archives and History Market Street: view to northeast Photo # 77 04 125

MAY 3 0 1979 1 3 0 1979 JUL 2 2 1979



Port Libron Multiple Resonce lever

MARKET STREET - SUBURB ST. MARY HISTORIC Port Gibson, Mississippi Claibarne Ca Jack A. Gold January, 1979 Mississippi Department of Archives and History Market Street; view to north Photo # 78 0/125 JUL 22 1979 MAY 3 0 1979



Port Gibson Multiple Lesource area

MARKET STREET - SUBURB ST. MARY HISTORIC Port Gibson, Mississippi Claibarne Ca

Jack A. Gold

January, 1979

Mississippi Department of Archives and History Market Street; view to southeast Photo @ 79 07125





Part Subson Multiple Resource area

MARKET STREET - SUBURB ST. MARY HISTORIC Port Gibson, Mississippi Claibarne Ce

Jack A. Gold

January, 1979

Mississippi Department of Archives and History 104, 106, 108 Fair Street; view to west Photo 1 80 of 125 JUL 22 1979



Port Hibson Multiple Resource and

MARKET STREET - SUBURB ST. MARY HISTORIC Port Gibson, Mississippi Chartorne (Q. Jack A. Gold January, 1979 Mississippi Department of Archives and History Walnut Street, view to east Photo # 81 \$125

DOE 11 22 1979