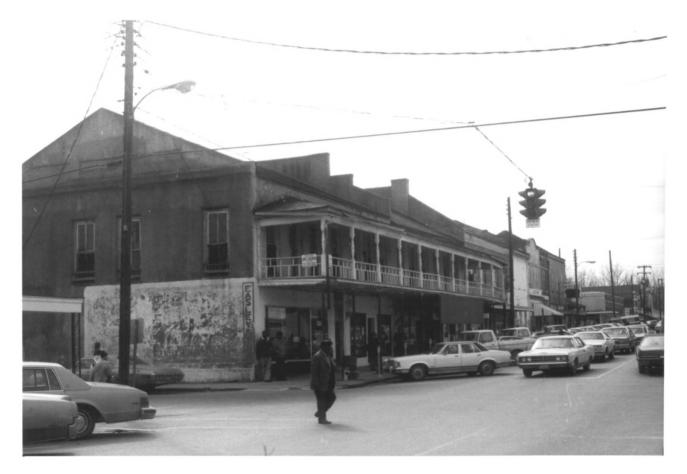

Port Gibson Multiple Resource area RKET STREET - SUBURB ST. MARY HISTORIC Port Gibson, Mississippi Claiborne Ca, Jack A. Gold January, 1979 Mississippi Department of Archives and History Market Street; view to southwest Photo @ 76 04125 MAY 3 0 1979 JUL 2 2 1979

Port Gibson Multiple Resource area

January, 1979

Jack A. Gold

Port Gibson, Mississippi Claibarne Ca.

Mississippi Department of Archives and History Market Street: view to northeast Photo # 77 04 125

MAY 3 0 1979 1 3 0 1979 JUL 2 2 1979

Port Libron Multiple Resonce lever

MARKET STREET - SUBURB ST. MARY HISTORIC Port Gibson, Mississippi Claibarne Ca Jack A. Gold January, 1979 Mississippi Department of Archives and History Market Street; view to north Photo # 78 0/125 JUL 22 1979 MAY 3 0 1979

Port Gibson Multiple Lesource area

MARKET STREET - SUBURB ST. MARY HISTORIC Port Gibson, Mississippi Claibarne Ca

Jack A. Gold

January, 1979

Mississippi Department of Archives and History Market Street; view to southeast Photo @ 79 07125