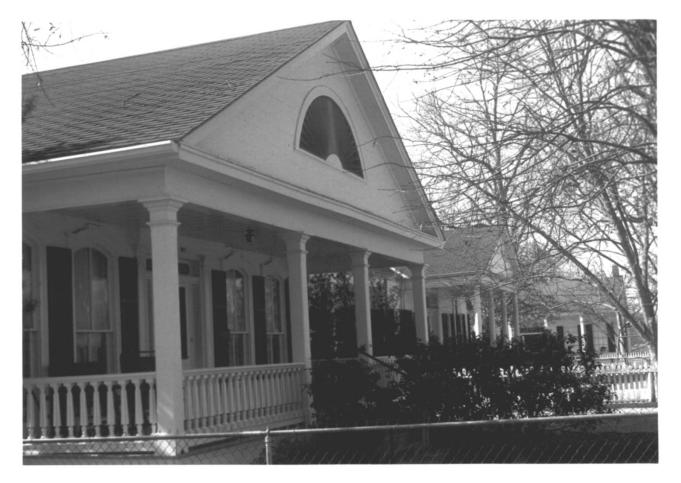

MARKET STREET - SUBURB ST. MARY HISTORIC DISTRICT Port Gibson, Mississippi Jack A. Gold January, 1979 Mississippi Department of Archives and History Oak Square; view to southeast Photo 26 07/25 MAY 3 0 1979