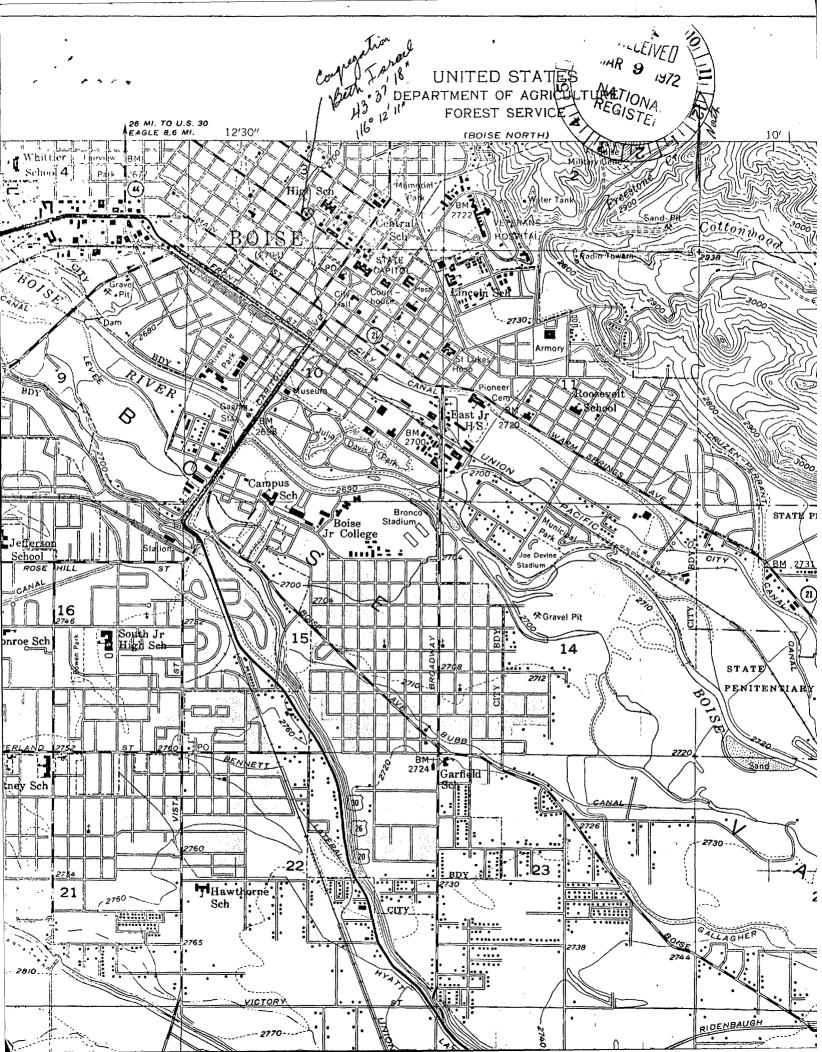

| 16          |               | South Quad    | lrangle            | 001               |
| 3. MAP F                             | REFERENCE<br>CCE:<br>Uni<br>E: 1:                    | ted States Geologica<br>24,000                     | 16          |               | South Quad    | lrangle            | <u> </u>          |
| 3. MAP I<br>SOUR<br>SCAL<br>DATE     | REFERENCE<br>CCE:<br>Uni<br>E: 1:                    | ted States Geologica<br>24,000                     | 16          |               | South Quad    | Irangle<br>NE(     | OODE OODE         |
| 3. MAP F SOUR SCAL DATE 4. REQUITO B | REFERENCE CE: Uni E: 1: 195 IREMENTS E INCLUDED ON A | ted States Geologica<br>24,000<br>4                | 16          |               | South Quad    | HE(<br>MAT         | <u> </u>          |



## **United States Department of the Interior** National Park Service

## **National Register of Historic Places Continuation Sheet**

| Section number | Page |
|----------------|------|
|                |      |

**Congregation Beth Israel Synagogue** 

Boise, Ada County, Idaho

PROPOSED MOVE APPROVAL

Keeper of the National Register

Date



Overall Floor Plans A2.0



| PHASE 1 | 30 N. LATAH ST.<br>BOSIE, IDAHO | Multi-Purpose Buil |
|---------|---------------------------------|--------------------|
| _       |                                 | didin              |

| PHASE 1 | BOSE DAHO | Multi-Purpose Building | AHAVATH BETH<br>ISRAEL SYNAGOGUE |
|---------|-----------|------------------------|----------------------------------|
|         |           | g<br>d                 | SE<br