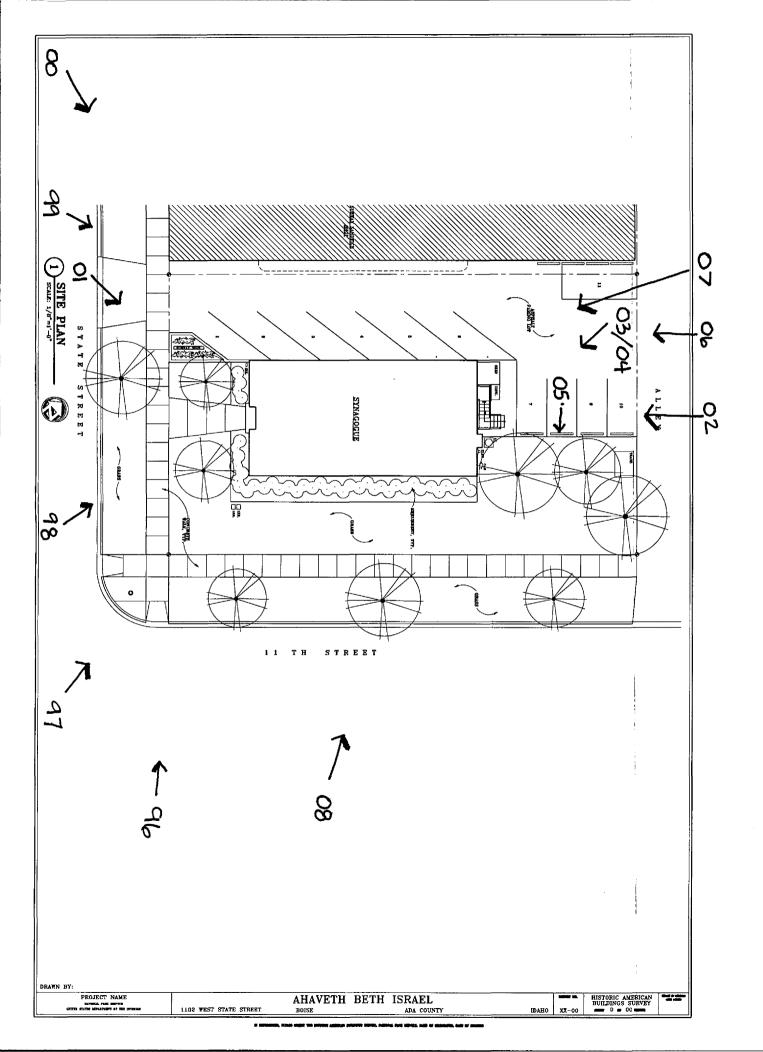

| g<br>d                 | SE<br>SE                         |

new building for:









ont: April 13, 1003

MOLCY 100, 202-071

DOLARS SEC, 203

MOLCY 100, 203

MOLC

|       |                                  |                        |                                  | _                |
|-------|----------------------------------|------------------------|----------------------------------|------------------|
| PHASE | 317 N. LATAH ST.<br>BOSIE, IDAHO | Mutti-Purpose Building | AHAVATH BETH<br>ISRAEL SYNAGOGUE | now building for |
| SE    | F                                | rpose E                | SYNA:                            | ğ                |
|       |                                  | Building               | 30GUE                            |                  |