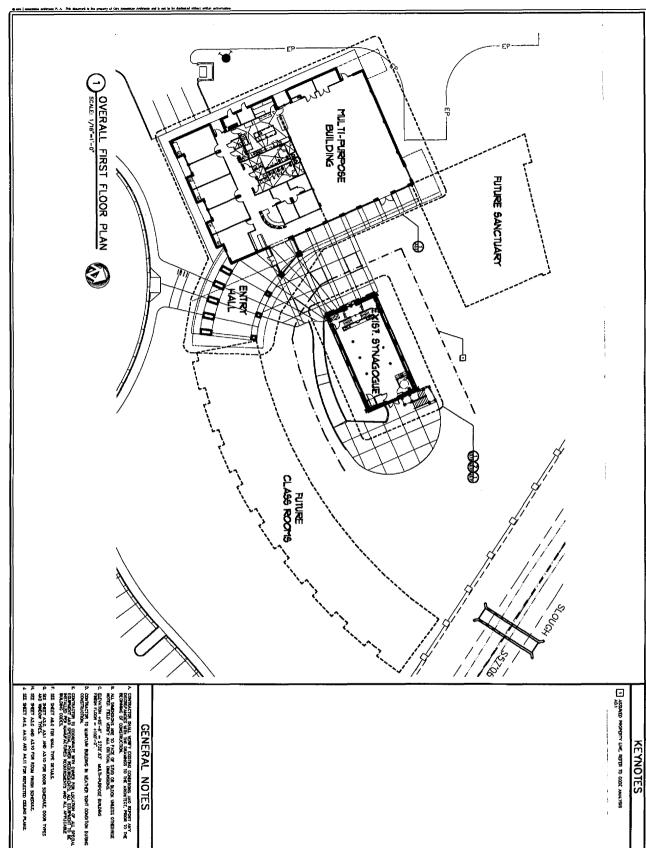

br>SCAL<br>DATE     | REFERENCE<br>CCE:<br>Uni<br>E: 1:                    | ted States Geologica<br>24,000                     | 16          |               | South Quad    | Irangle<br>NE(     | OODE OODE         |
| 3. MAP F SOUR SCAL DATE 4. REQUITO B | REFERENCE CE: Uni E: 1: 195 IREMENTS E INCLUDED ON A | ted States Geologica<br>24,000<br>4                | 16          |               | South Quad    | HE(<br>MAT         | <u> </u>          |



## **United States Department of the Interior** National Park Service

## **National Register of Historic Places Continuation Sheet**

| Section number | Page |
|----------------|------|
|                |      |

**Congregation Beth Israel Synagogue** 

Boise, Ada County, Idaho

PROPOSED MOVE APPROVAL

Keeper of the National Register

Date



Overall Floor Plans A2.0



| PHASE 1 | 30 N. LATAH ST.<br>BOSIE, IDAHO | Multi-Purpose Buil |
|---------|---------------------------------|--------------------|
| _       |                                 | didin              |

| PHASE 1 | BOSE DAHO | Multi-Purpose Building | AHAVATH BETH<br>ISRAEL SYNAGOGUE |
|---------|-----------|------------------------|----------------------------------|
|         |           | g<br>d                 | SE<br>SE                         |

new building for:









ont: April 13, 1003

MOLCY 100, 202-071

DOLARS SEC, 203

MOLCY 100, 203

MOLC

|       |                                  |                        |                                  | _                |
|-------|----------------------------------|------------------------|---------------