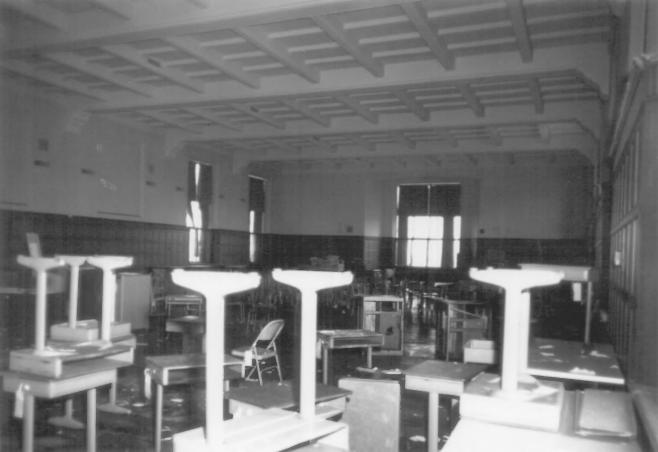

### Negative Location: Treby-Howard-Philips 4347 Hamilton Boulevard Allentown, Pa. 18103

'<u>Subject</u>: Ballroom, looking southeast.

Number: 30 of 30