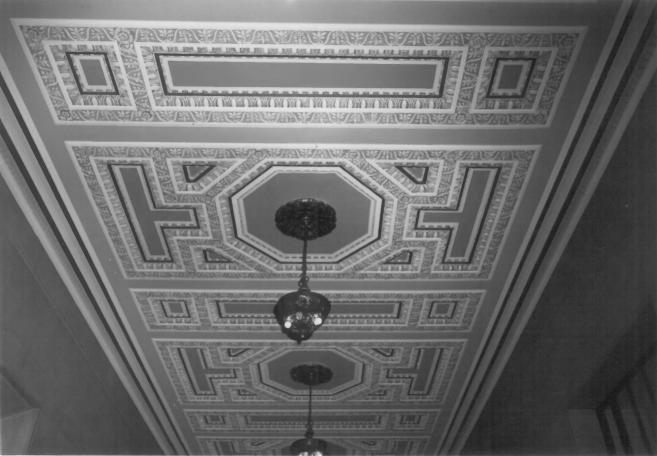

Negative Location: Treby-Howard-Philips 4347 Hamilton Boulevard Allentown, Pa. 18103 Subject: Summer Ave. entrance corridor ceiling, looking west <u>Number</u>: 14 of 30

Date: April 1982

Negative Location: Treby-Howard-Philips 4347 Hamilton Boulevard Allentown, Pa. 18103 <u>Subject</u>: Grand entrance lobby ceiling, looking north. <u>Number</u>: 15 of 30