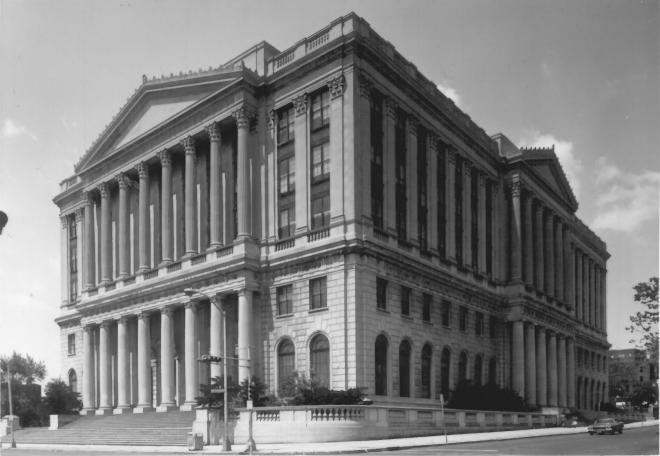

Date: April 1982

Negative Location: Treby-Howard-Philips 4347 Hamilton Boulevard Allentown, Pa. 18103

<u>Subject:</u> Exterior, from Broadway and 2nd Street looking west.

Number: 1 of 30

# Negative Location: Treby-Howard-Philips 4347 Hamilton Boulevard Allentown, Pa. 18103

Subject: Exterior, from Broadway looking west.

Number: 2 of 30

Negative Location: Treby-Howard-Philips 4347 Hamilton Boulevard Allentown, Pa. 18103 <u>Subject:</u> Portico, from Broadway looking west. Number: 3 of 30