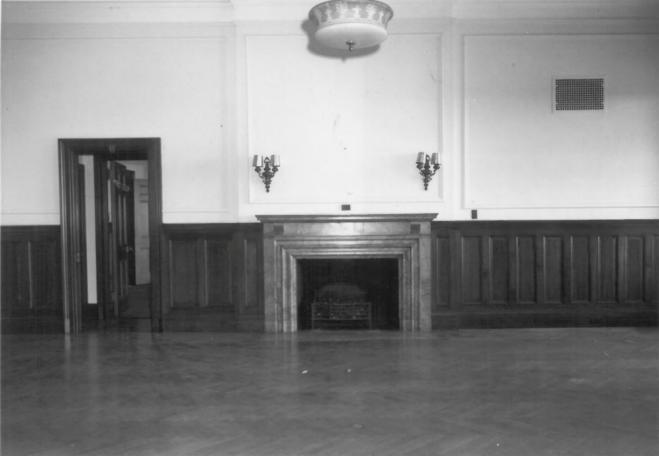

Date: April 1982

- Negative Location: Treby-Howard-Philips 4347 Hamilton Boulevard Allentown, Pa. 18103 ,<u>Subject</u>: Ballroom, looking northwest.
  - Number: 29 of 30

Date: April 1982

### Negative Location: Treby-Howard-Philips 4347 Hamilton Boulevard Allentown, Pa. 18103

'<u>Subject</u>: Ballroom, looking southeast.

Number: 30 of 30