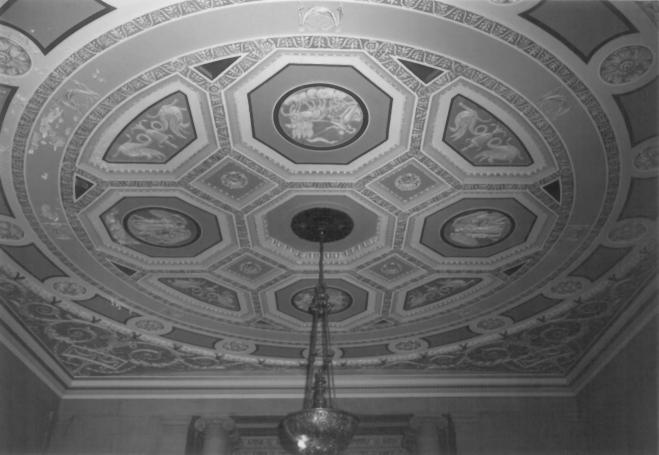

Negative Location: Treby-Howard-Philips 4347 Hamilton Boulevard Allentown, Pa. 18103 Subject: Summer Ave. entrance corridor ceiling, looking west <u>Number</u>: 14 of 30

Date: April 1982

Negative Location: Treby-Howard-Philips 4347 Hamilton Boulevard Allentown, Pa. 18103 <u>Subject</u>: Grand entrance lobby ceiling, looking north. <u>Number</u>: 15 of 30