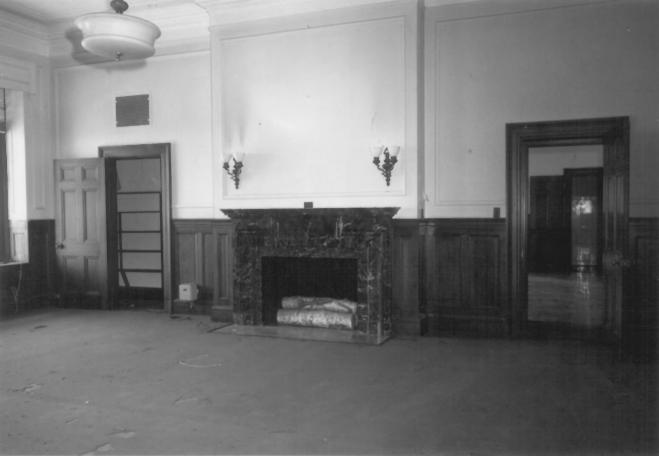

Date: April 1982

- Negative Location: Treby-Howard-Philips 4347 Hamilton Boulevard Allentown, Pa. 18103 ,<u>Subject</u>: Ballroom, looking northwest.
  - Number: 29 of 30

Date: April 1982

### Negative Location: Treby-Howard-Philips 4347 Hamilton Boulevard Allentown, Pa. 18103

'<u>Subject</u>: Ballroom, looking southeast.

Number: 30 of 30