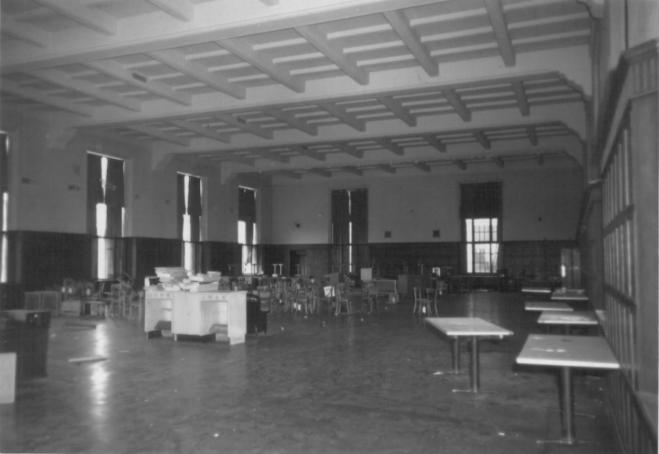

Date: April 1982

- Negative Location: Treby-Howard-Philips 4347 Hamilton Boulevard Allentown, Pa. 18103 ,<u>Subject</u>: Ballroom, looking northwest.
  - Number: 29 of 30

Date: April 1982