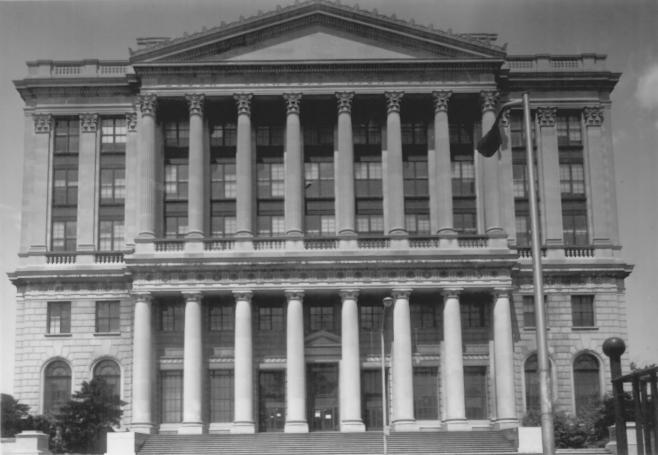

# Negative Location: Treby-Howard-Philips 4347 Hamilton Boulevard Allentown, Pa. 18103

Subject: Exterior, from Broadway looking west.

Number: 2 of 30

Negative Location: Treby-Howard-Philips 4347 Hamilton Boulevard Allentown, Pa. 18103 <u>Subject:</u> Portico, from Broadway looking west. Number: 3 of 30

Negative Location: Treby-Howard-Philips 4347 Hamilton Boulevard Allentown, Pa. 18103

Subject: Portico, from 2nd Stree looking south.

Number: 4 of 30

Negative Location: Treby-Howard-Philips 4347 Hamilton Boulevard Allentown, Pa. 18103 <u>Subject:</u> Exterior (east portion from vehicle court looking north. <u>Number:</u> 5 of 30