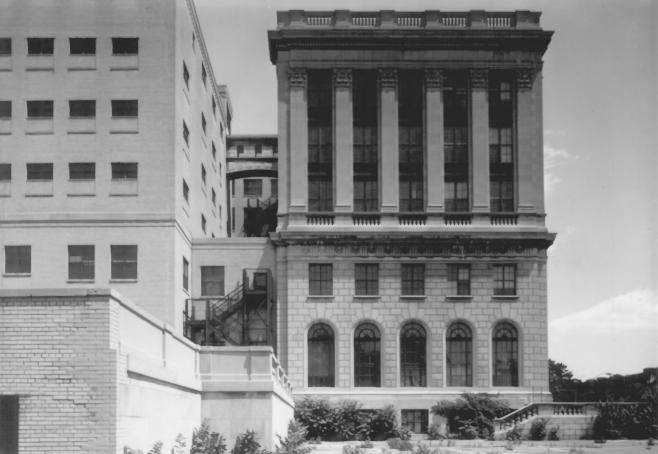

Date: April 1982

Negative Location: Treby-Howard-Philips 4347 Hamilton Boulevard Allentown, Pa. 18103

<u>Subject:</u> Exterior, from Broadway and 2nd Street looking west.

Number: 1 of 30

# Negative Location: Treby-Howard-Philips 4347 Hamilton Boulevard Allentown, Pa. 18103

Subject: Exterior, from Broadway looking west.

Number: 2 of 30

Negative Location: Treby-Howard-Philips 4347 Hamilton Boulevard Allentown, Pa. 18103 <u>Subject:</u> Portico, from Broadway looking west. Number: 3 of 30

Negative Location: Treby-Howard-Philips 4347 Hamilton Boulevard Allentown, Pa. 18103

Subject: Portico, from 2nd Stree looking south.

Number: 4 of 30

Negative Location: Treby-Howard-Philips 4347 Hamilton Boulevard Allentown, Pa. 18103 <u>Subject:</u> Exterior (east portion from vehicle court looking north. <u>Number:</u> 5 of 30