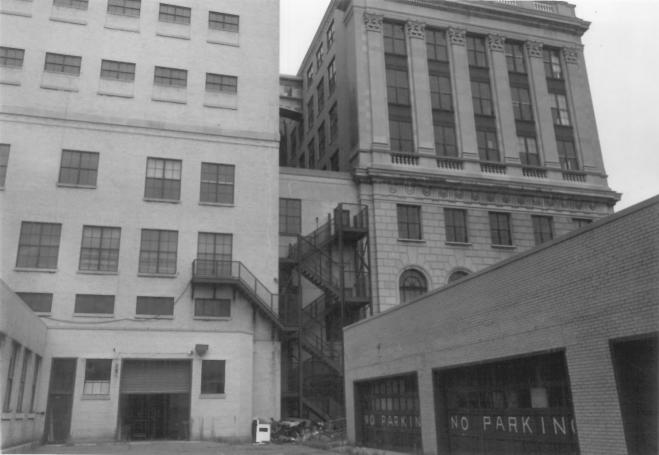

Date: April 1982

Negative Location: Treby-Howard-Philips 4347 Hamilton Boulevard Allentown, Pa. 18103 Subject: Exterior (east portion from court between boiler room and garage looking north. Number: 6 of 30

Negative Location: Treby-Howard-Philips 4347 Hamilton Boulevard Allentown, Pa. 18103

<u>Subject</u>: Exterior, from Summer Ave. looking east. Number: 7 of 30

Negative Location: Treby-Howard-Philips 4347 Hamilton Boulevard Allentown, Pa. 18103 Subject: Entrance to Theater looking east.