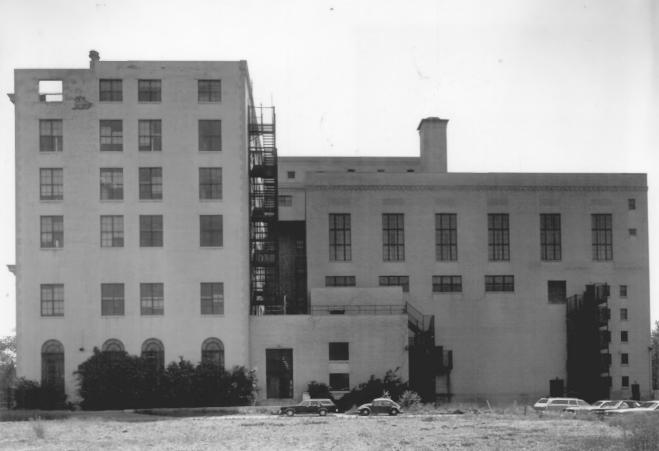

Negative Location: Treby-Howard-Philips 4347 Hamilton Boulevard Allentown, Pa. 18103

<u>Subject</u>: Exterior, from Summer Ave. looking east. Number: 7 of 30

Negative Location: Treby-Howard-Philips 4347 Hamilton Boulevard Allentown, Pa. 18103 Subject: Entrance to Theater looking east.

8 or 30 Number:

Date: April 1982

Negative Location: Treby-Howard-Philips 4347 Hamilton Boulevard Allentown, Pa. 18103 <u>Subject</u>: South property line, from Summer Ave. looking east. Number: 9 of 30

Date: April 1982