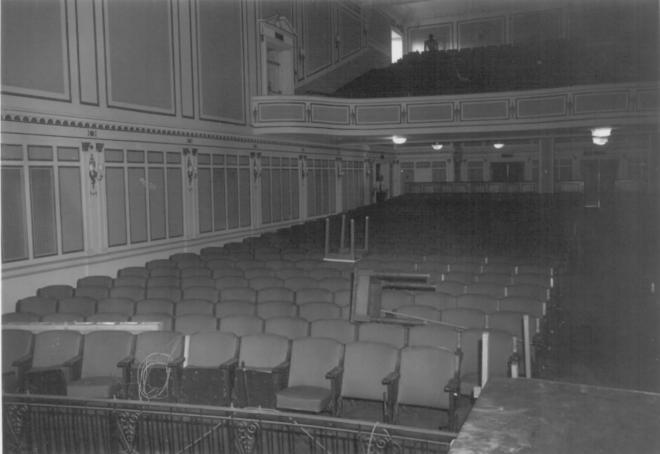

Date: April 1982

Negative Location: Treby-Howard-Philips 4347 Hamilton Boulevard Allentown, Pa. 18103

Subject: Theater, from stage looking north

Number: 27 of 30

Date: April 1982

Negative Location: Treby-Howard-Philips 4347 Hamilton Boulevard Allentown, Pa. 18103 ,<u>Subject:</u> Theater exist, looking southeast. Number: 28 of 30