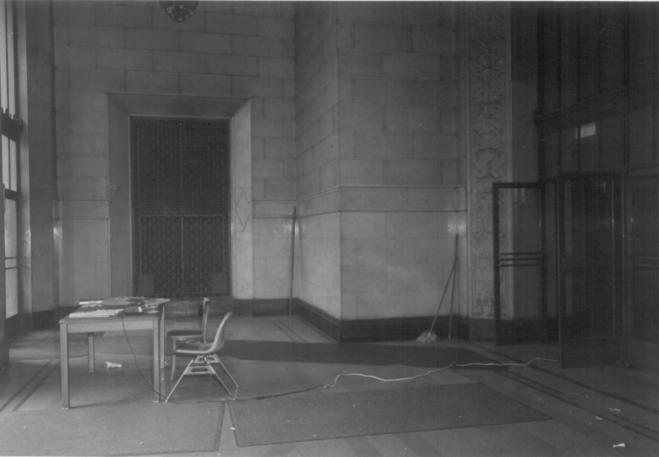

Date: April 1982

Negative Location: Treby-Howard-Philips 4347 Hamilton Boulevard Allentown, Pa. 18103 Subject: Elevator lobby, from grand entrance lobby looking south. Number: pf 30