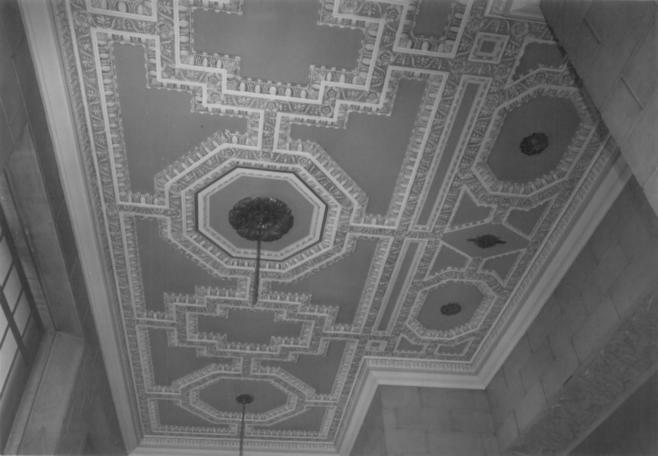

Negative Location: Treby-Howard-Philips 4347 Hamilton Boulevard Allentown, Pa. 18103 Subject: Summer Ave. entrance corridor ceiling, looking west <u>Number</u>: 14 of 30

Date: April 1982

Negative Location: Treby-Howard-Philips 4347 Hamilton Boulevard Allentown, Pa. 18103 <u>Subject</u>: Grand entrance lobby ceiling, looking north. <u>Number</u>: 15 of 30