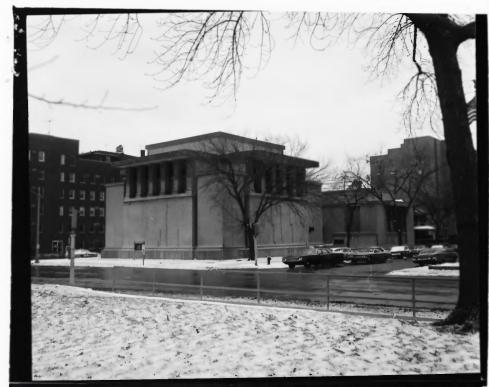

|                          | UNITED STATES DEPARTMENT OF THE INTERIOR NATIONAL PARK SERVICE | STATE                |      |
|--------------------------|----------------------------------------------------------------|----------------------|------|
|                          |                                                                | COUNTY               |      |
|                          | NATIONAL REGISTER OF HISTORIC PLACES                           | Cook                 |      |
| PROPERTY PHOTOGRAPH FORM |                                                                | FOR NPS USE ONLY     | LY   |
|                          |                                                                | ENTRY NUMBER         | DATE |
|                          | (Type all entries - attach to or enclose with photograph)      |                      |      |
|                          | NAME                                                           | -1                   |      |
|                          | common: Unity Temple                                           |                      |      |
|                          | AND/OR HISTORIC: Unity Church                                  |                      |      |
|                          | LOCATION                                                       |                      |      |
|                          | STREET AND NUMBER:                                             |                      |      |
|                          | Southeast corner of Lake Street and Kenilwon                   | cth Avenue           |      |
|                          | CITY OR TOWN:                                                  |                      |      |
|                          | Oak Park                                                       |                      |      |
|                          | STATE: CODE COUNTY:                                            |                      | CODE |
|                          | Illinois                                                       | Cook                 |      |
|                          | PHOTO REFERENCE                                                |                      |      |
|                          | РНОТО СВЕДІТ: National Park Service (by Charles                | W. Snell)            |      |
|                          | DATE OF PHOTO: 2/4/70                                          |                      |      |
|                          | NEGATIVE FILED AT: Branch of Historical Surveys, 1             | National Park Servic | e,   |
|                          | 801 19th Street, N. W., Washington, D. C.                      |                      |      |
|                          | IDENTIFICATION                                                 | 100                  |      |
| _                        | DESCRIBE VIEW, DIRECTION, ETC.                                 | Iland Wright Nort    | h    |
|                          | Neg. 5793: Unity Temple, 1905-07, by Frank                     | Lioyd wright. Nort   | 11   |
|                          | (Lake Street) elevation of church portion a                    |                      |      |
|                          | elevation of church portion and social hall                    | (at left)            |      |
|                          |                                                                |                      |      |
|                          | Looking southwest.                                             |                      |      |