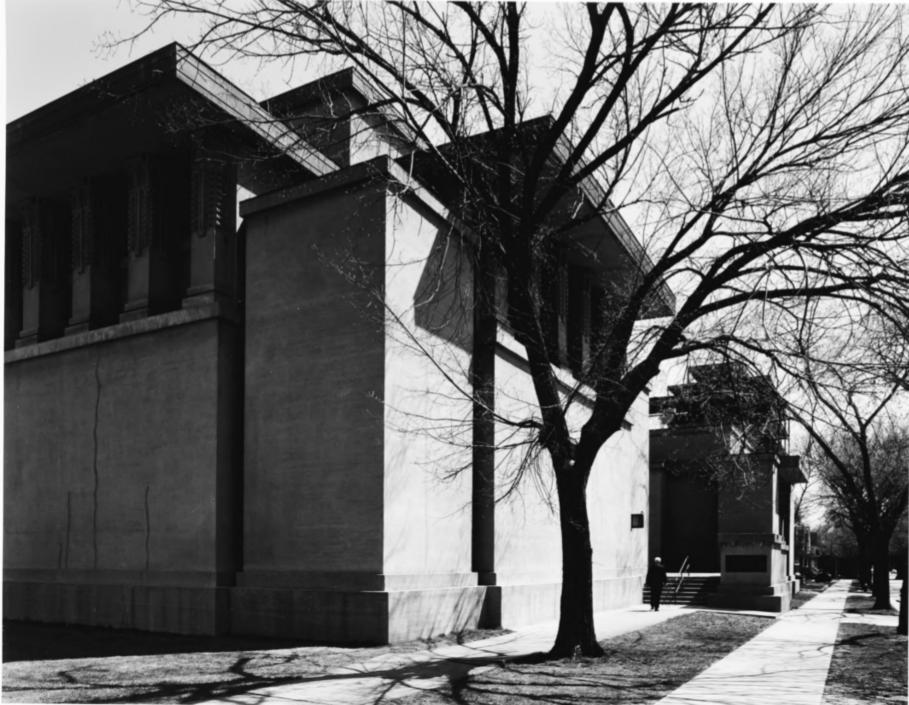

|               | UNITED STATES DEPARTMENT OF THE INTERIOR NATIONAL PARK SERVICE                                                                                                                       | STATE<br>Illinois |                    |  |  |
|---------------|--------------------------------------------------------------------------------------------------------------------------------------------------------------------------------------|-------------------|--------------------|--|--|
|               | NATIONAL REGISTER OF HISTORIC PLACES                                                                                                                                                 | COOK              |                    |  |  |
|               | PROPERTY PHOTOGRAPH FORM                                                                                                                                                             | FOR NPS USE ONLY  |                    |  |  |
| S             | (Type all entries - attach to or enclose with photograph)                                                                                                                            | ENTRY NUMBER      | DATE               |  |  |
| <b>z</b><br>0 | 1. NAME  common: Unity Temple                                                                                                                                                        |                   |                    |  |  |
| _             | AND/OR HISTORIC: Unity Church                                                                                                                                                        |                   |                    |  |  |
| <b>—</b>      | 2. LOCATION                                                                                                                                                                          |                   |                    |  |  |
| 0             | Southeast corner of Lake Street and Kenilworth Avenue                                                                                                                                |                   |                    |  |  |
| R<br>U        | CITY OR TOWN: Oak Park                                                                                                                                                               |                   |                    |  |  |
| ST            | STATE: CODE COUNTY:                                                                                                                                                                  | Cook              | CODE               |  |  |
| 7             | 3. PHOTO REFERENCE                                                                                                                                                                   |                   |                    |  |  |
| _             | РНОТО CREDIT: National Park Service (by Charles V                                                                                                                                    | V. Snell)         |                    |  |  |
|               | date of photo: $2/4/70$                                                                                                                                                              |                   |                    |  |  |
| نلا           | NEGATIVE FILED AT: Branch of Historical Surveys, National Park Service,                                                                                                              |                   |                    |  |  |
| ш             | 801 19th Street, N. W., Washington, D. C.                                                                                                                                            |                   | ****************** |  |  |
| S             | 4 IDENTIFICATION                                                                                                                                                                     |                   |                    |  |  |
|               | Neg. 5792: Unity Temple, 1905-07, by Frank Lloyd Wright. West (Kenilworth Ave.) elevation of church portion and part of the north (Lake Street) elevation at the left. Looking east. |                   |                    |  |  |