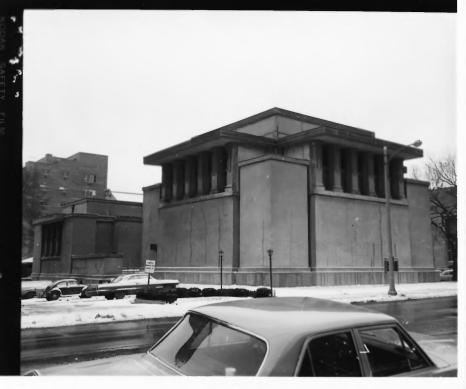

|               | UNITED STATES DEPARTMENT OF THE INTERIOR NATIONAL PARK SERVICE                                                                                                                       | STATE<br>Illinois |                    |  |  |
|---------------|--------------------------------------------------------------------------------------------------------------------------------------------------------------------------------------|-------------------|--------------------|--|--|
|               | NATIONAL REGISTER OF HISTORIC PLACES                                                                                                                                                 | COOK              |                    |  |  |
|               | PROPERTY PHOTOGRAPH FORM                                                                                                                                                             | FOR NPS USE ONLY  |                    |  |  |
| S             | (Type all entries - attach to or enclose with photograph)                                                                                                                            | ENTRY NUMBER      | DATE               |  |  |
| <b>z</b><br>0 | 1. NAME  common: Unity Temple                                                                                                                                                        |                   |                    |  |  |
| _             | AND/OR HISTORIC: Unity Church                                                                                                                                                        |                   |                    |  |  |
| <b>—</b>      | 2. LOCATION                                                                                                                                                                          |                   |                    |  |  |
| 0             | Southeast corner of Lake Street and Kenilworth Avenue                                                                                                                                |                   |                    |  |  |
| R<br>U        | CITY OR TOWN: Oak Park                                                                                                                                                               |                   |                    |  |  |
| ST            | STATE: CODE COUNTY:                                                                                                                                                                  | Cook              | CODE               |  |  |
| 7             | 3. PHOTO REFERENCE                                                                                                                                                                   |                   |                    |  |  |
| _             | РНОТО CREDIT: National Park Service (by Charles V                                                                                                                                    | V. Snell)         |                    |  |  |
|               | date of photo: $2/4/70$                                                                                                                                                              |                   |                    |  |  |
| نلا           | NEGATIVE FILED AT: Branch of Historical Surveys, National Park Service,                                                                                                              |                   |                    |  |  |
| ш             | 801 19th Street, N. W., Washington, D. C.                                                                                                                                            |                   | ****************** |  |  |
| S             | 4 IDENTIFICATION                                                                                                                                                                     |                   |                    |  |  |
|               | Neg. 5792: Unity Temple, 1905-07, by Frank Lloyd Wright. West (Kenilworth Ave.) elevation of church portion and part of the north (Lake Street) elevation at the left. Looking east. |                   |                    |  |  |