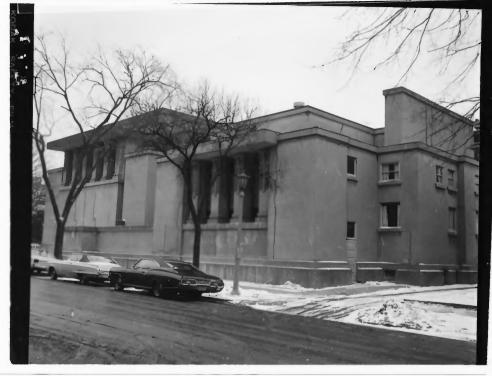

STATE UNITED STATES DEPARTMENT OF THE INTERIOR T111inois NATIONAL PARK SERVICE COUNTY NATIONAL REGISTER OF HISTORIC PLACES Cook PROPERTY PHOTOGRAPH FORM FOR NPS USE ONLY **ENTRY NUMBER** DATE (Type all entries - attach to or enclose with photograph) S Z 1. NAME 0 Unity Temple COMMON: AND/OR HISTORIC: Unity Church H LOCATION STREET AND NUMBER: C Southeast corner of Lake Street and Kenilworth Avenue  $\supset$ CITY OR TOWN: 2 Oak Park -STATE: COUNTY CODE CODE Illinois S Cook PHOTO REFERENCE Z PHOTO CREDIT: National Park Service (by Charles W. Snell) DATE OF PHOTO: 2/4/70 NEGATIVE FILED AT: Branch of Historical Surveys, National Park Service. ш 801 19th Street, N. W., Washington, D. C. ш 4. IDENTIFICATION S DESCRIBE VIEW, DIRECTION, ETC.
Neg. 5790 Unity Temple, 1905-07, by Frank Lloyd Wright. North (Lake Street) elevation - left; west (Kenilworth Ave.) elevation - right. Looking southwest. 15 degrees above zero, 30 m.p.h. wind, and snowing.