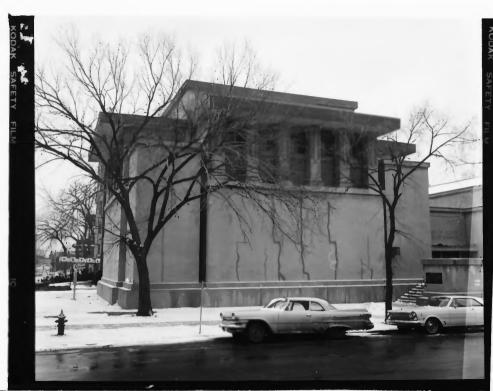

4. IDENTIFICATION DESCRIBE VIEW, DIRECTION, ETC.

S

Interior, showing one of several Wright light fixtures and the skylight

|                                                                                                                                                                           | UNITED STATES DEPARTMENT OF THE INTERIOR NATIONAL PARK SERVICE                                                       | STATE Illinois   |      |  |  |  |
|---------------------------------------------------------------------------------------------------------------------------------------------------------------------------|----------------------------------------------------------------------------------------------------------------------|------------------|------|--|--|--|
|                                                                                                                                                                           | NATIONAL REGISTER OF HISTORIC PLACES                                                                                 | Cook             |      |  |  |  |
|                                                                                                                                                                           | PROPERTY PHOTOGRAPH FORM                                                                                             | FOR NPS USE ONLY | 1LY  |  |  |  |
| S                                                                                                                                                                         | (Type all entries - attach to or enclose with photograph)                                                            | ENTRY NUMBER     | DATE |  |  |  |
| z<br>0                                                                                                                                                                    | 1. NAME common: Unity Temple                                                                                         | l l              |      |  |  |  |
| CT                                                                                                                                                                        | AND/OR HISTORIC: Unity Church  2. LOCATION  STREET AND NUMBER: Southeast corner of Lake Street and Kenilworth Avenue |                  |      |  |  |  |
| П                                                                                                                                                                         | CITY OR TOWN: Oak Park                                                                                               |                  |      |  |  |  |
| ST                                                                                                                                                                        | STATE: CODE COUNTY:                                                                                                  | Cook             | CODE |  |  |  |
| z<br>-                                                                                                                                                                    | 3. PHOTO REFERENCE  PHOTO CREDIT: National Park Service (by Charles W. Snell)  DATE OF PHOTO: 2/4/70                 |                  |      |  |  |  |
| ш                                                                                                                                                                         | NEGATIVE FILED AT: Branch of Historical Surveys, National Park Service, 801 19th Street, N. W., Washington, D. C.    |                  |      |  |  |  |
|                                                                                                                                                                           | 4 IDENTIFICATION                                                                                                     |                  |      |  |  |  |
| Describe View, DIRECTION, ETC.  Neg. 5791. Unity Temple, 1905-07, by Frank Lloyd Wright. West  (Kenilworth Ave.) elevation and south (rear) elevation. Looking northeast. |                                                                                                                      |                  |      |  |  |  |