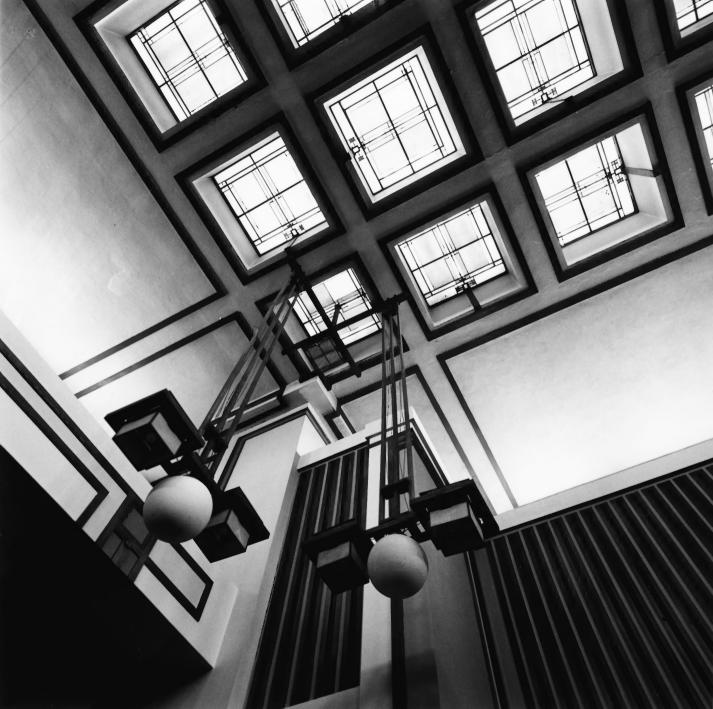

4. IDENTIFICATION DESCRIBE VIEW, DIRECTION, ETC.

S

Interior, showing one of several Wright light fixtures and the skylight

|                                                                                                                                                                           | UNITED STATES DEPARTMENT OF THE INTERIOR NATIONAL PARK SERVICE                                                       | STATE Illinois   |      |  |  |  |
|---------------------------------------------------------------------------------------------------------------------------------------------------------------------------|----------------------------------------------------------------------------------------------------------------------|------------------|------|--|--|--|
|                                                                                                                                                                           | NATIONAL REGISTER OF HISTORIC PLACES                                                                                 | Cook             |      |  |  |  |
|                                                                                                                                                                           | PROPERTY PHOTOGRAPH FORM                                                                                             | FOR NPS USE ONLY | 1LY  |  |  |  |
| S                                                                                                                                                                         | (Type all entries - attach to or enclose with photograph)                                                            | ENTRY NUMBER     | DATE |  |  |  |
| z<br>0                                                                                                                                                                    | 1. NAME common: Unity Temple                                                                                         | l l              |      |  |  |  |
| CT                                                                                                                                                                        | AND/OR HISTORIC: Unity Church  2. LOCATION  STREET AND NUMBER: Southeast corner of Lake Street and Kenilworth Avenue |                  |      |  |  |  |
| П                                                                                                                                                                         | CITY OR TOWN: Oak Park                                                                                               |                  |      |  |  |  |
| ST                                                                                                                                                                        | STATE: CODE COUNTY:                                                                                                  | Cook             | CODE |  |  |  |
| z<br>-                                                                                                                                                                    | 3. PHOTO REFERENCE  PHOTO CREDIT: National Park Service (by Charles W. Snell)  DATE OF PHOTO: 2/4/70                 |                  |      |  |  |  |
| ш                                                                                                                                                                         | NEGATIVE FILED AT: Branch of Historical Surveys, National Park Service, 801 19th Street, N. W., Washington, D. C.    |                  |      |  |  |  |
|                                                                                                                                                                           | 4 IDENTIFICATION                                                                                                     |                  |      |  |  |  |
| Describe View, DIRECTION, ETC.  Neg. 5791. Unity Temple, 1905-07, by Frank Lloyd Wright. West  (Kenilworth Ave.) elevation and south (rear) elevation. Looking northeast. |                                                                                                                      |                  |      |  |  |  |