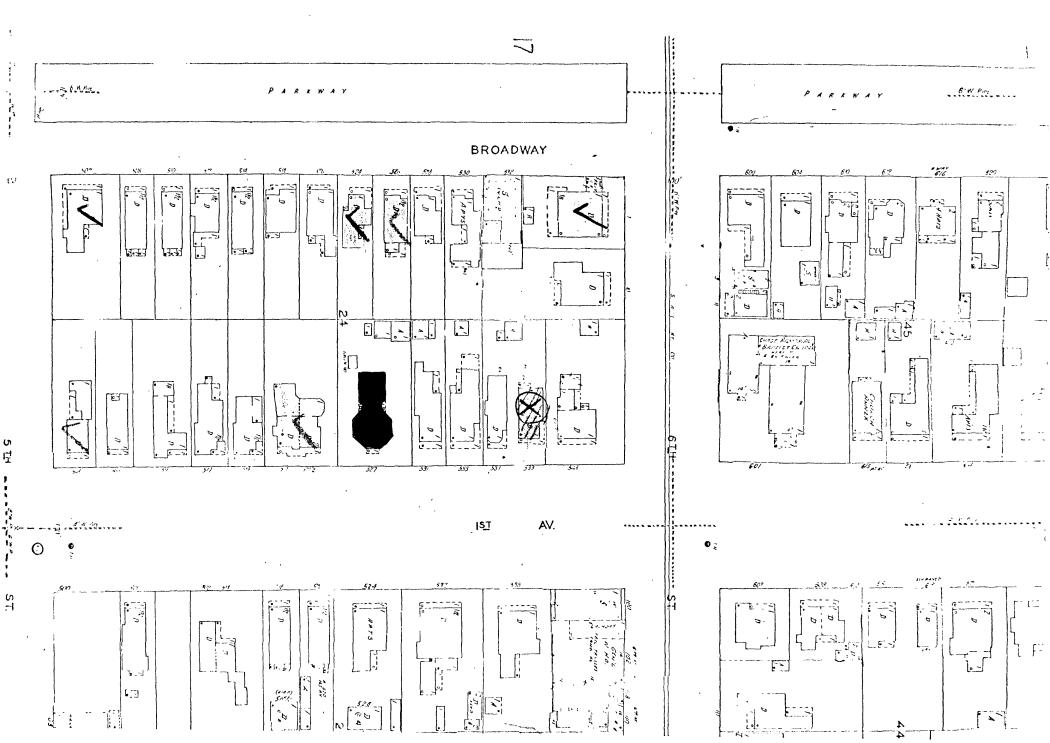

## DESCRIBE THE PRESENT AND ORIGINAL (If known) PHYSICAL APPEARANCE

All four rooms of the octagonal addition have the same dimensions, having been built around a central chimney. Mr. May converted the basic Greek Cross floor plan into an eight-sided shape by fitting triangular closets and vestibules into each arm of the cross. The rooms measure  $15' 9\frac{1}{2}" \times 15' 9\frac{1}{2}"$ , with each room having two windows,  $4'3" \times 6'8"$ , and a fireplace measuring  $6'4" \times 4'8"$ . The windows have 6" moldings, and panels which cover the space between the sill and the floor. Between the two front parlors there is a large door,  $7'\frac{3}{2}"$  wide, which occupies the entire wall space. The short wall at the other side of the fireplace is only 6' 9". As in this wall, the doors throughout the rest of the octagon are  $3' 10" \times 7' 9"$ . The wall opposite the fireplace is 15' 9" whereas the other two side walls are 10' 9". There is a discrepancy of a few inches in some of the wall measurements due to the fact that there are several places in this house where the walls are splayed. There are four angles S