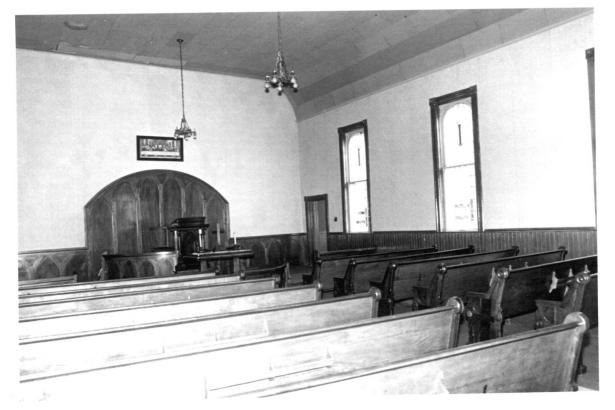

8310/6:31a

Interior view looking northeast.

Photo #11 of 12

Zion Presbyterian Church Colfax County, Nebraska

Photo by Janet Jeffries Spencer, 1983 Nebraska State Historical Society 8310/6:37

Interior looking south.