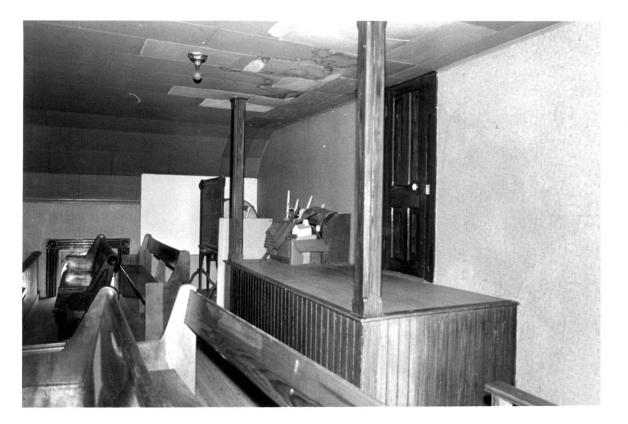

Photo #12 of 12

Zion Presbyterian Church Colfax County, Nebraska

Photo by Janet Jeffries Spencer, 1983 Nebraska State Historical Society 8210/6:35a

View of balcony looking east-southeast.

OCT 23 1987