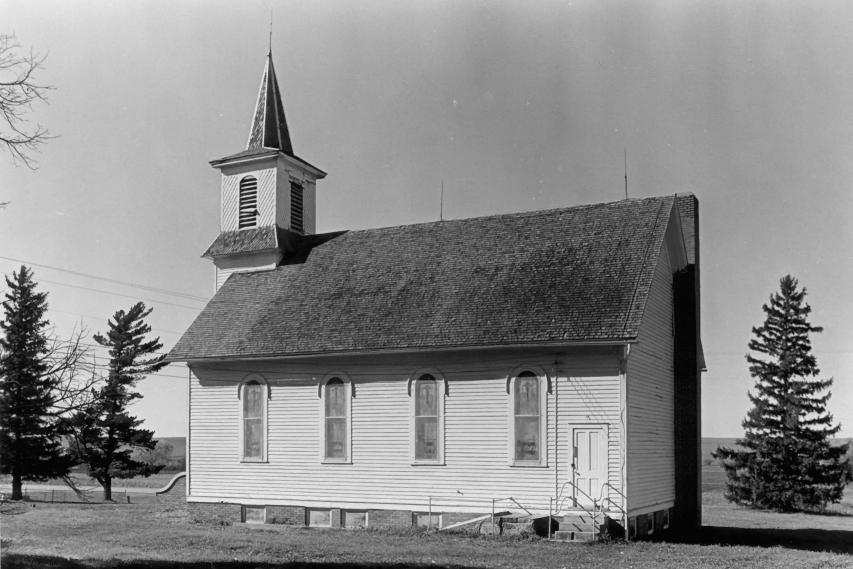

East and north facades.

Colfax County, Nebraska

Photo #4 of 12

Zion Presbyterian Church Colfax County, Nebraska

Photo by Janet Jeffries Spencer, 1983 Nebraska State Historical Society 8310/7:3

South and east facades.

Photo #5 of 12

Zion Presbyterian Church
Colfax County, Nebraska

Photo by Janet Jeffries Spencer, 1983 Nebraska State Historical Society

Door detail.

Nebraska State Historical Society 8310/5:36a

Photo #6 of 12