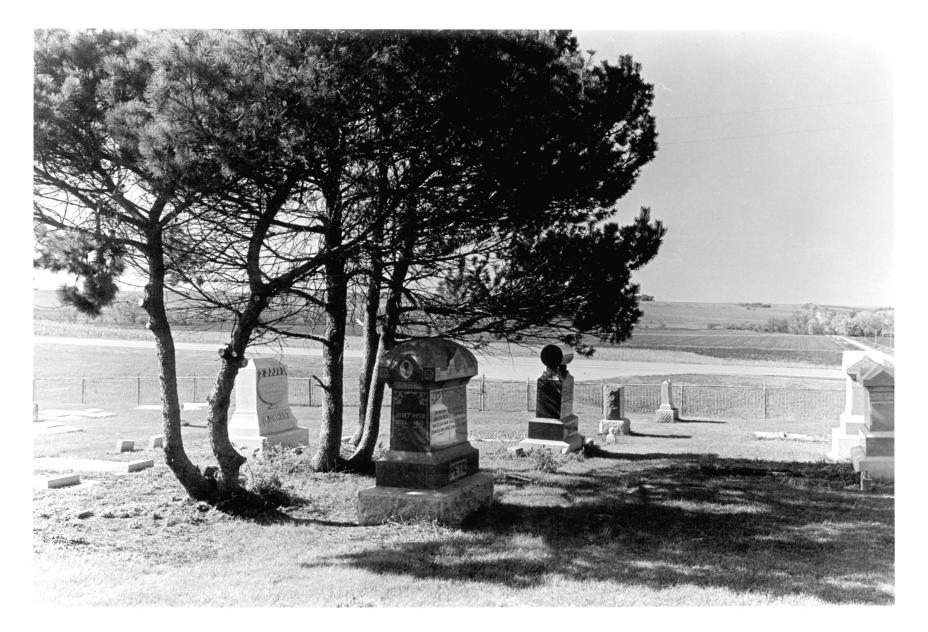

Photo #7 of 12

Zion Presbyterian Church Colfax County, Nebraska

Photo by Janet Jeffries Spencer, 1983 Nebraska State Historical Society 8310/7:16

View looking west-southwest from center of cemetery.

Photo #8 of 12