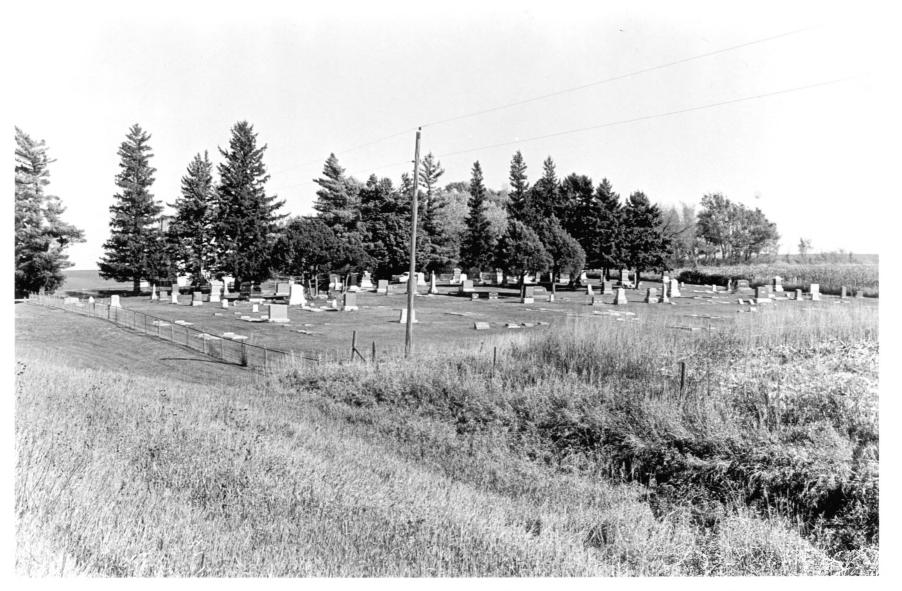

Zion Presbyterian Church Colfax County, Nebraska

Photo #1 of 12

Photo by Janet Jeffries Spencer, 1983 Nebraska State Historical Society 8310/7:15

View of church and cemetery looking north.

Zion Presbyterian Church