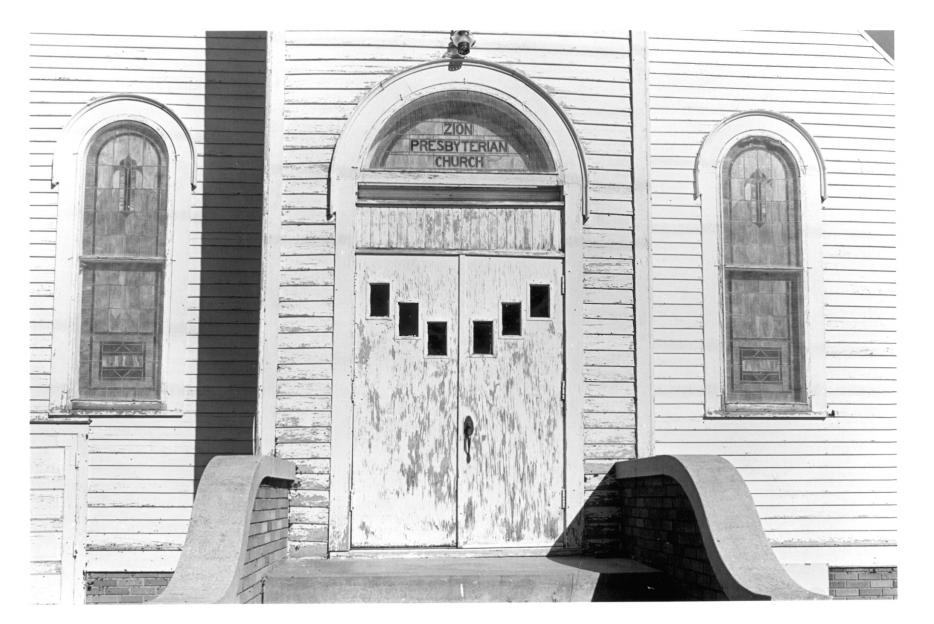

Photo #5 of 12

Zion Presbyterian Church
Colfax County, Nebraska

Photo by Janet Jeffries Spencer, 1983 Nebraska State Historical Society

Door detail.

Nebraska State Historical Society 8310/5:36a

Photo #6 of 12