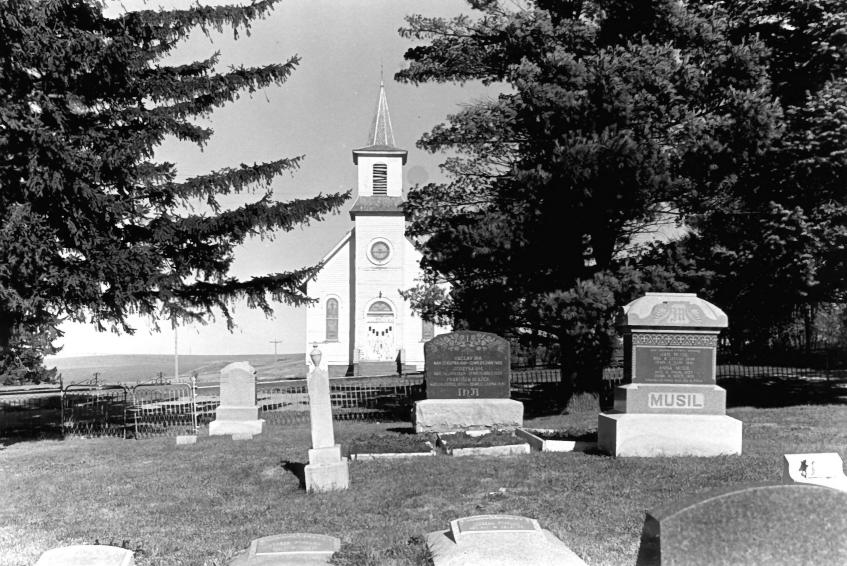

Zion Presbyterian Church Colfax County, Nebraska

Photo #1 of 12

Photo by Janet Jeffries Spencer, 1983 Nebraska State Historical Society 8310/7:15

View of church and cemetery looking north.

Zion Presbyterian Church