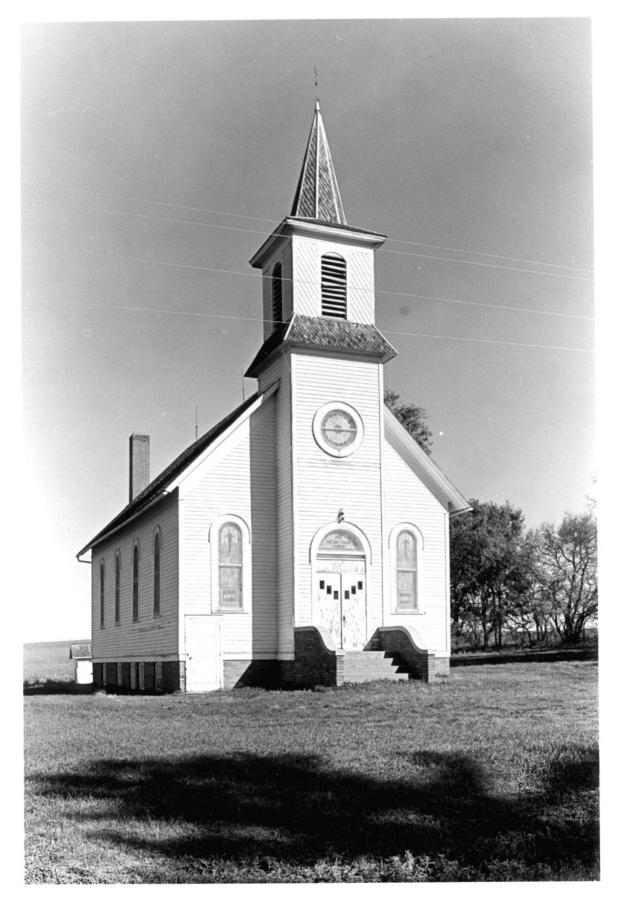

Colfax County, Nebraska

South and west facades.

Photo #2 of 12

Photo by Janet Jeffries Spencer, 1983 Nebraska State Historical Society 8310/5:34a

Photo #3 of 12
Zion Presbyterian Church

Photo by Janet Jeffries Spencer, 1983 Nebraska State Historical Society 8310/7:4

East and north facades.

Colfax County, Nebraska

Photo #4 of 12

Zion Presbyterian Church Colfax County, Nebraska

Photo by Janet Jeffries Spencer, 1983 Nebraska State Historical Society 8310/7:3

South and east facades.