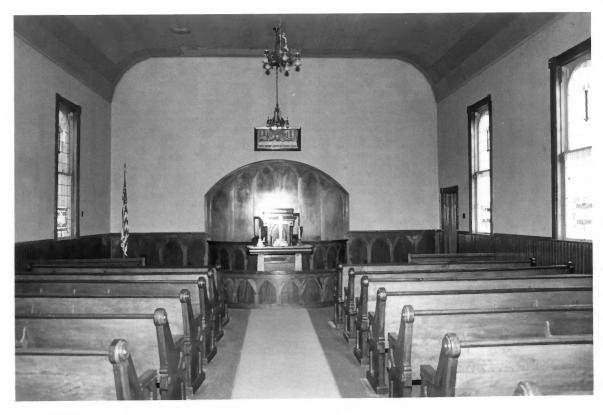

Photo #9 of 12

Nebraska State Historical Society 8310/6:28

Interior view looking north toward altar.

Photo #10 of 12

Zion Presbyterian Church

Colfax County, Nebraska

Photo by Janet Jeffries Spencer, 1983
Nebraska State Historical Society