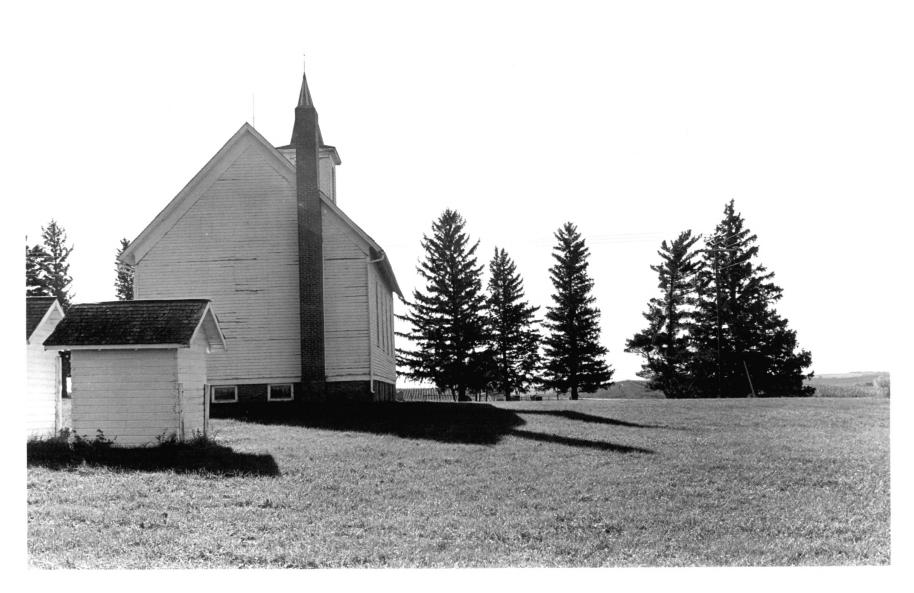

Zion Presbyterian Church Colfax County, Nebraska

Photo by Janet Jeffries Spencer, 1983 Nebraska State Historical Society 8310/7:9

View of property looking south toward cemetery. Outhouses in foreground.

Zion Presbyterian Church Colfax County, Nebraska

Photo by Janet Jeffries Spencer, 1983 Nebraska State Historical Society 8310/7:13

View looking northeast toward property.

Zion Presbyterian Church Colfax County, Nebraska Photo by Janet Jeffries Spencer, 1983