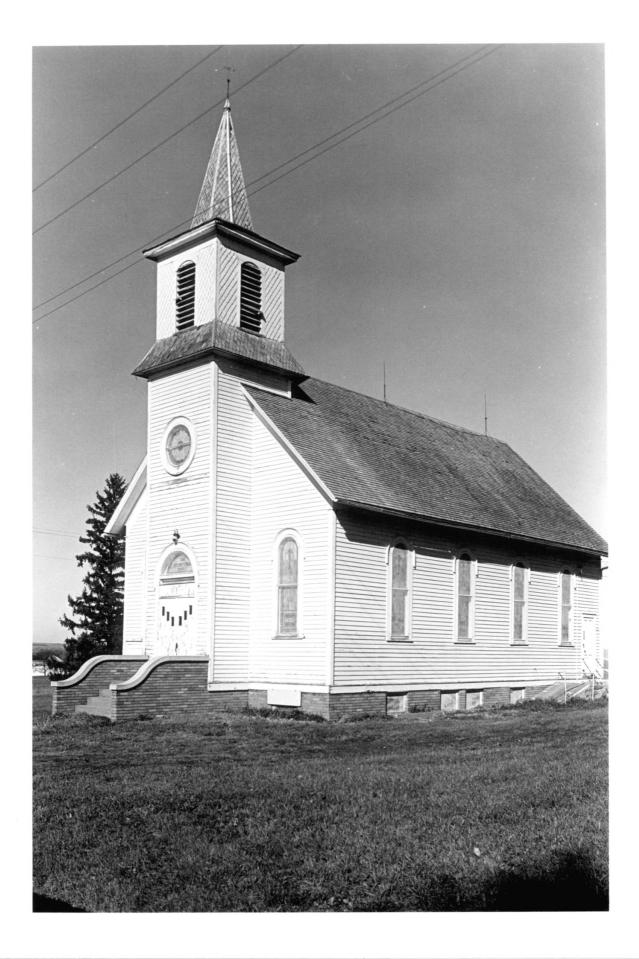

Colfax County, Nebraska

South and west facades.

Photo #2 of 12

Photo by Janet Jeffries Spencer, 1983 Nebraska State Historical Society 8310/5:34a

Photo #3 of 12
Zion Presbyterian Church

Photo by Janet Jeffries Spencer, 1983 Nebraska State Historical Society 8310/7:4

East and north facades.

Colfax County, Nebraska

Photo #4 of 12

Zion Presbyterian Church Colfax County, Nebraska

Photo by Janet Jeffries Spencer, 1983 Nebraska State Historical Society 8310/7:3

South and east facades.