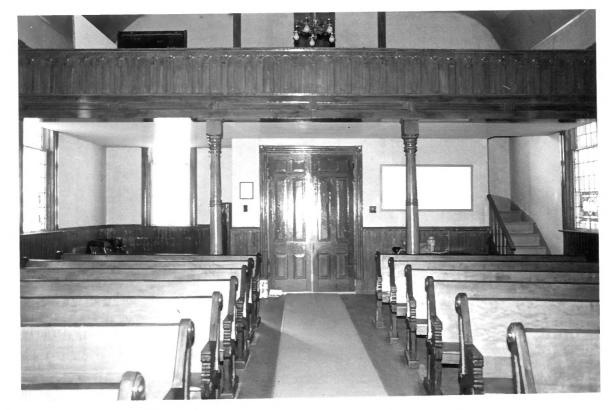

8310/6:31a

Interior view looking northeast.

Photo #11 of 12

Zion Presbyterian Church Colfax County, Nebraska

Photo by Janet Jeffries Spencer, 1983 Nebraska State Historical Society 8310/6:37

Interior looking south.